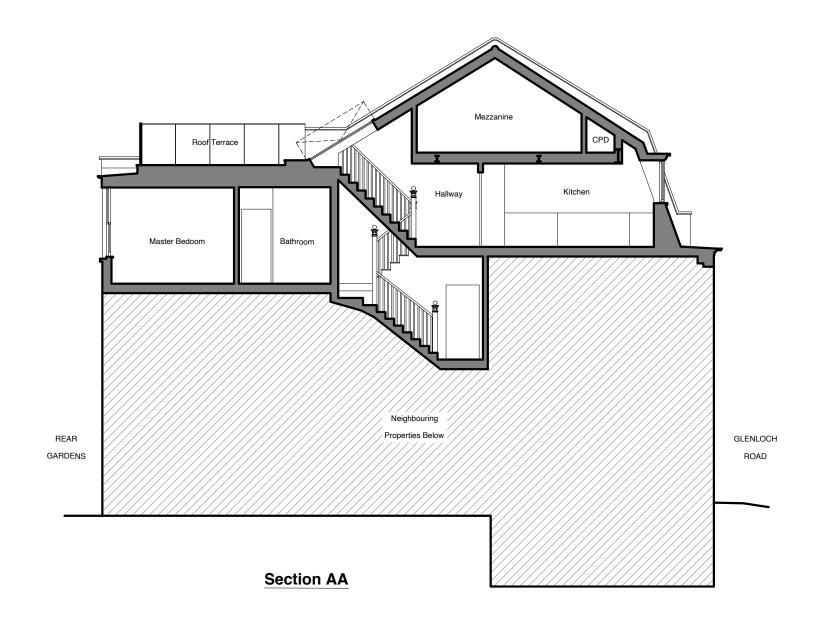

## **EXISTING**

Client:

Mr Woulfe

Project:

32 Glenloch Road, London

Drawing:

Existing Section AA

|  | Drawn: MM    | Checked: MM      |
|--|--------------|------------------|
|  | Date: May 21 | Scale: 1:100 @ A |
|  |              | 1.50 @ 41        |

Drawing No:

2110\_E05

0 1 2 3 4 5 10m