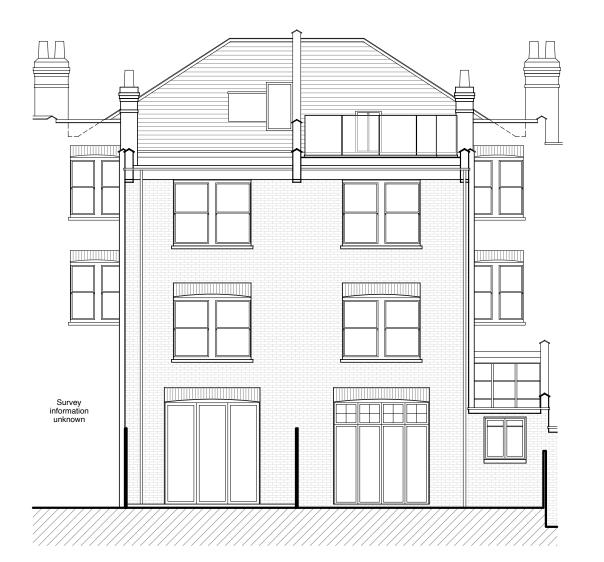

## **EXISTING**

Client:

Mr Woulfe

Project:

32 Glenloch Road, London

Drawing:

Existing Front and Rear Elevations

Drawn: MM Checked: MM