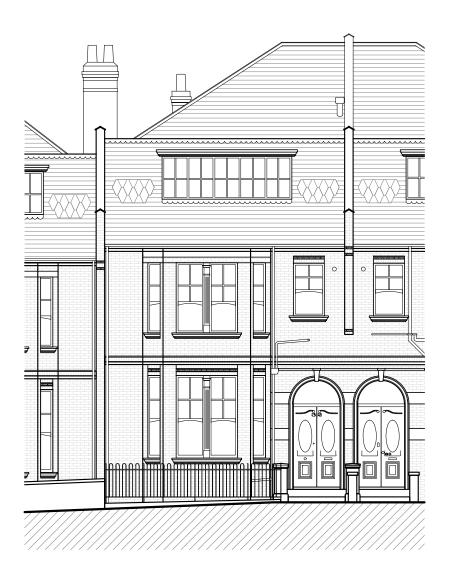

## **EXISTING**

Client:

Mr Woulfe

Project:

32 Glenloch Road, London

Drawing:

Existing Front and Rear Elevations

Drawn: MM Checked: MM