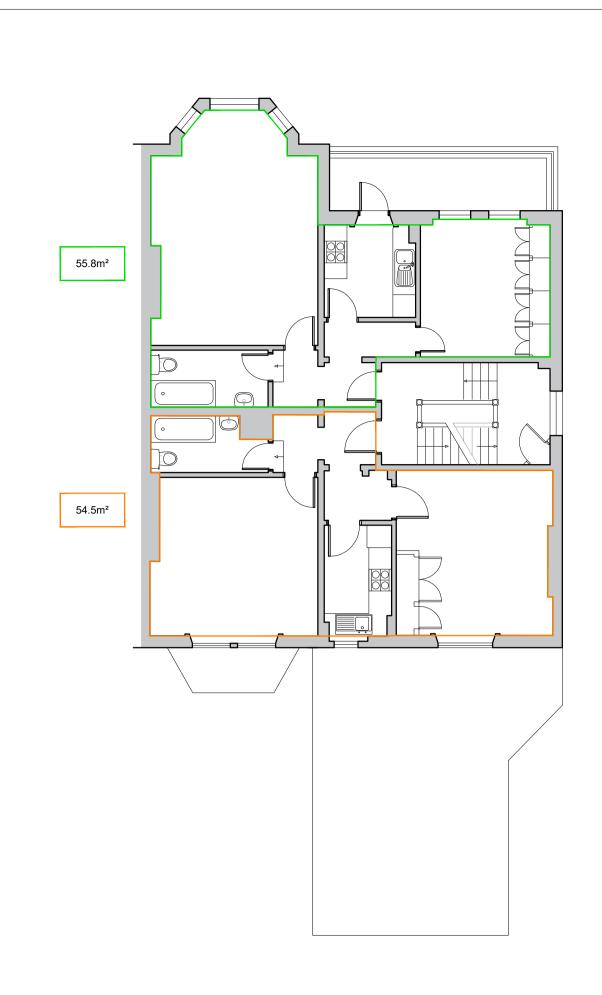

Existing First Floor Plan SCALE 1:100

General Notes

NOTES: -

This drawing must NOT be scaled.

Work shall not commence until planning and building regulation approvals have been obtained in full.

All dimensions and levels to be checked on site by contractor and any discrepancies to be reported to the architect and client prior to commencement of work on site.