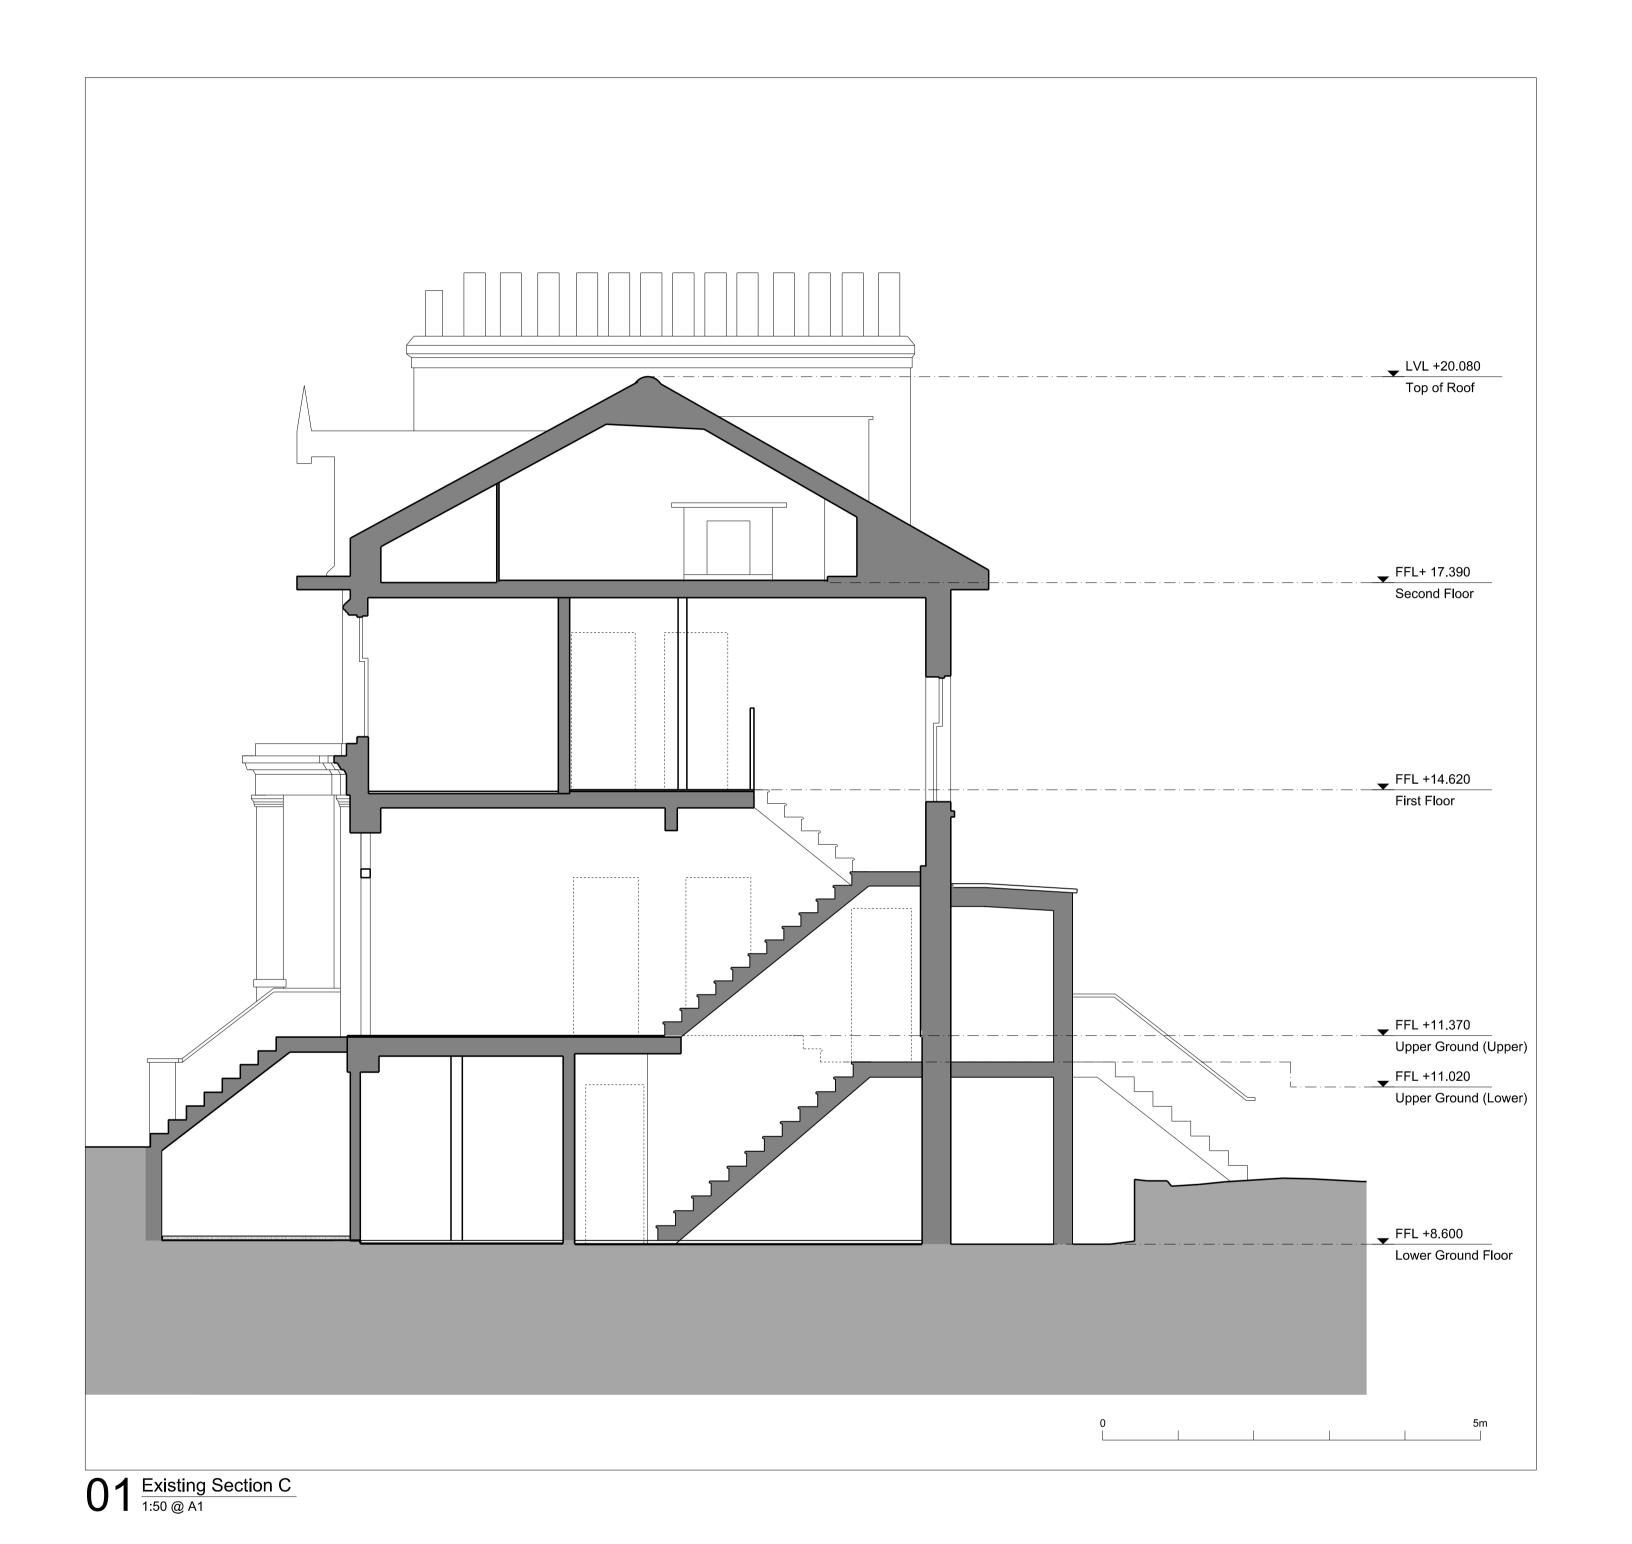

## 15 Torriano Avenue NW5 2SN

Paul Carroll & Tara Kingsley

Existing Section C

Status Planning

Project Number 16/07/2021 1:50 21001

Drawing Number EX\_202

Revision Suitability Drawn By Appr'd By Data Classification AB WL