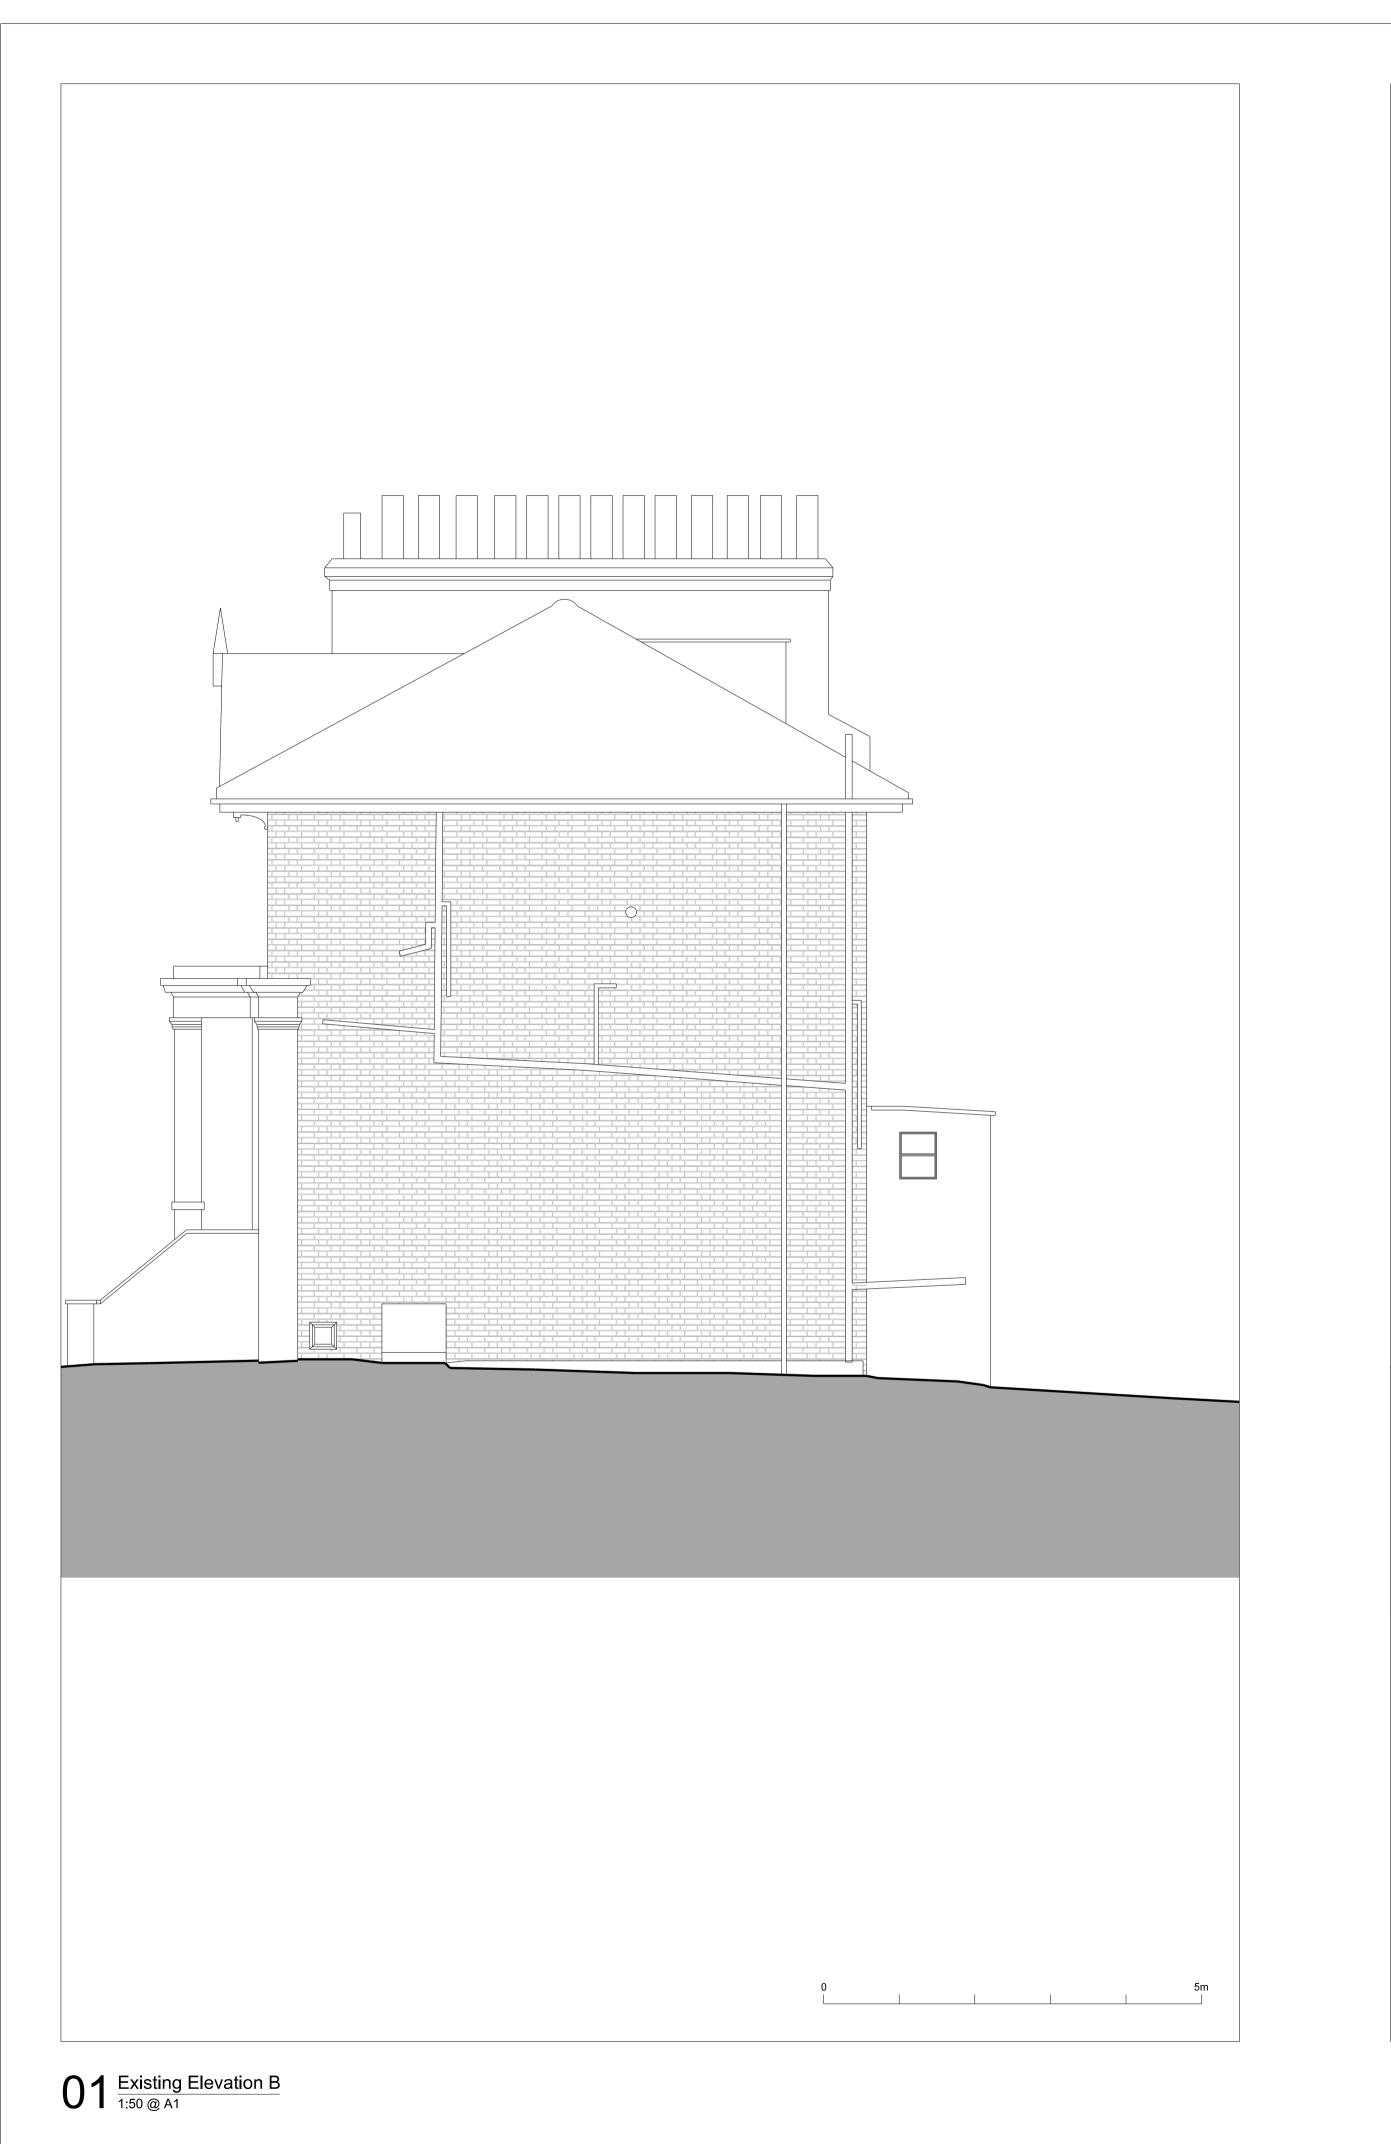

## 15 Torriano Avenue NW5 2SN

Paul Carroll & Tara Kingsley

Existing & Proposed Elevation B (Side)

Planning

Project Number 21001

16/07/2021 1:50

Drawing Number 17\_301

Revision Suitability Drawn By Appr'd By Data Classification AB WL