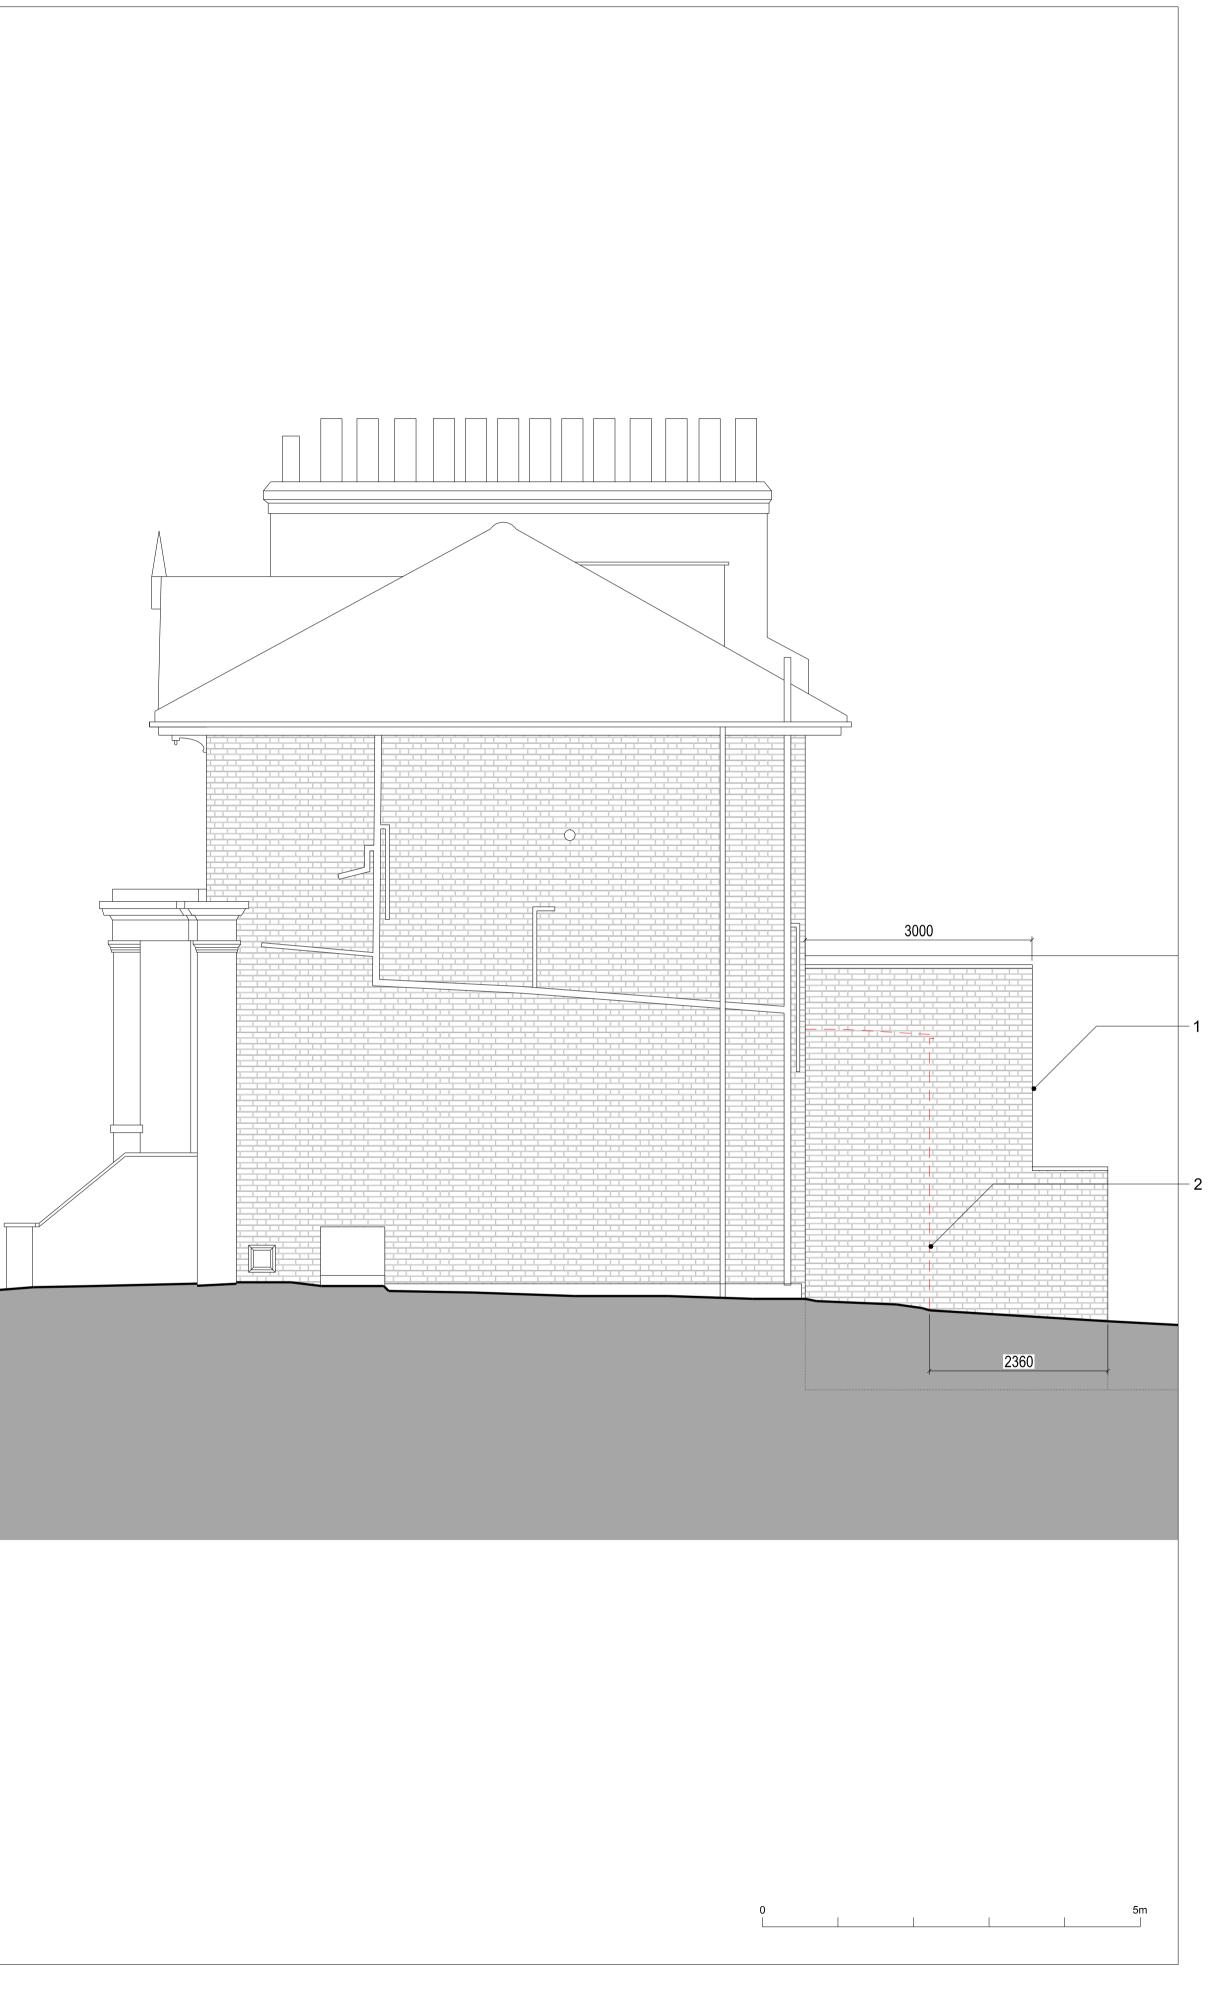

NOTES:

1. Proposed rear extension in brickwork.

2. Line of existing (original) closet wing.

3. PPC aluminium frame door with double glazed

4. PPC aluminium double glazed windows.

5. Proposed rooflight.

6. Line of existing extension to 13 Torriano behind.

7. Existing trellace fence.

8. Existing brick boundary wall.

Two storey element to proposed rear extension shown behind.

10. Coping stone to top of parapet.

## 15 Torriano Avenue NW5 2SN

Paul Carroll & Tara Kingsley

Existing & Proposed Elevation B (Side)

Planning

Project Number 21001

16/07/2021 1:50

Drawing Number 17\_301

Revision Suitability Drawn By Appr'd By Data Classification AB WL