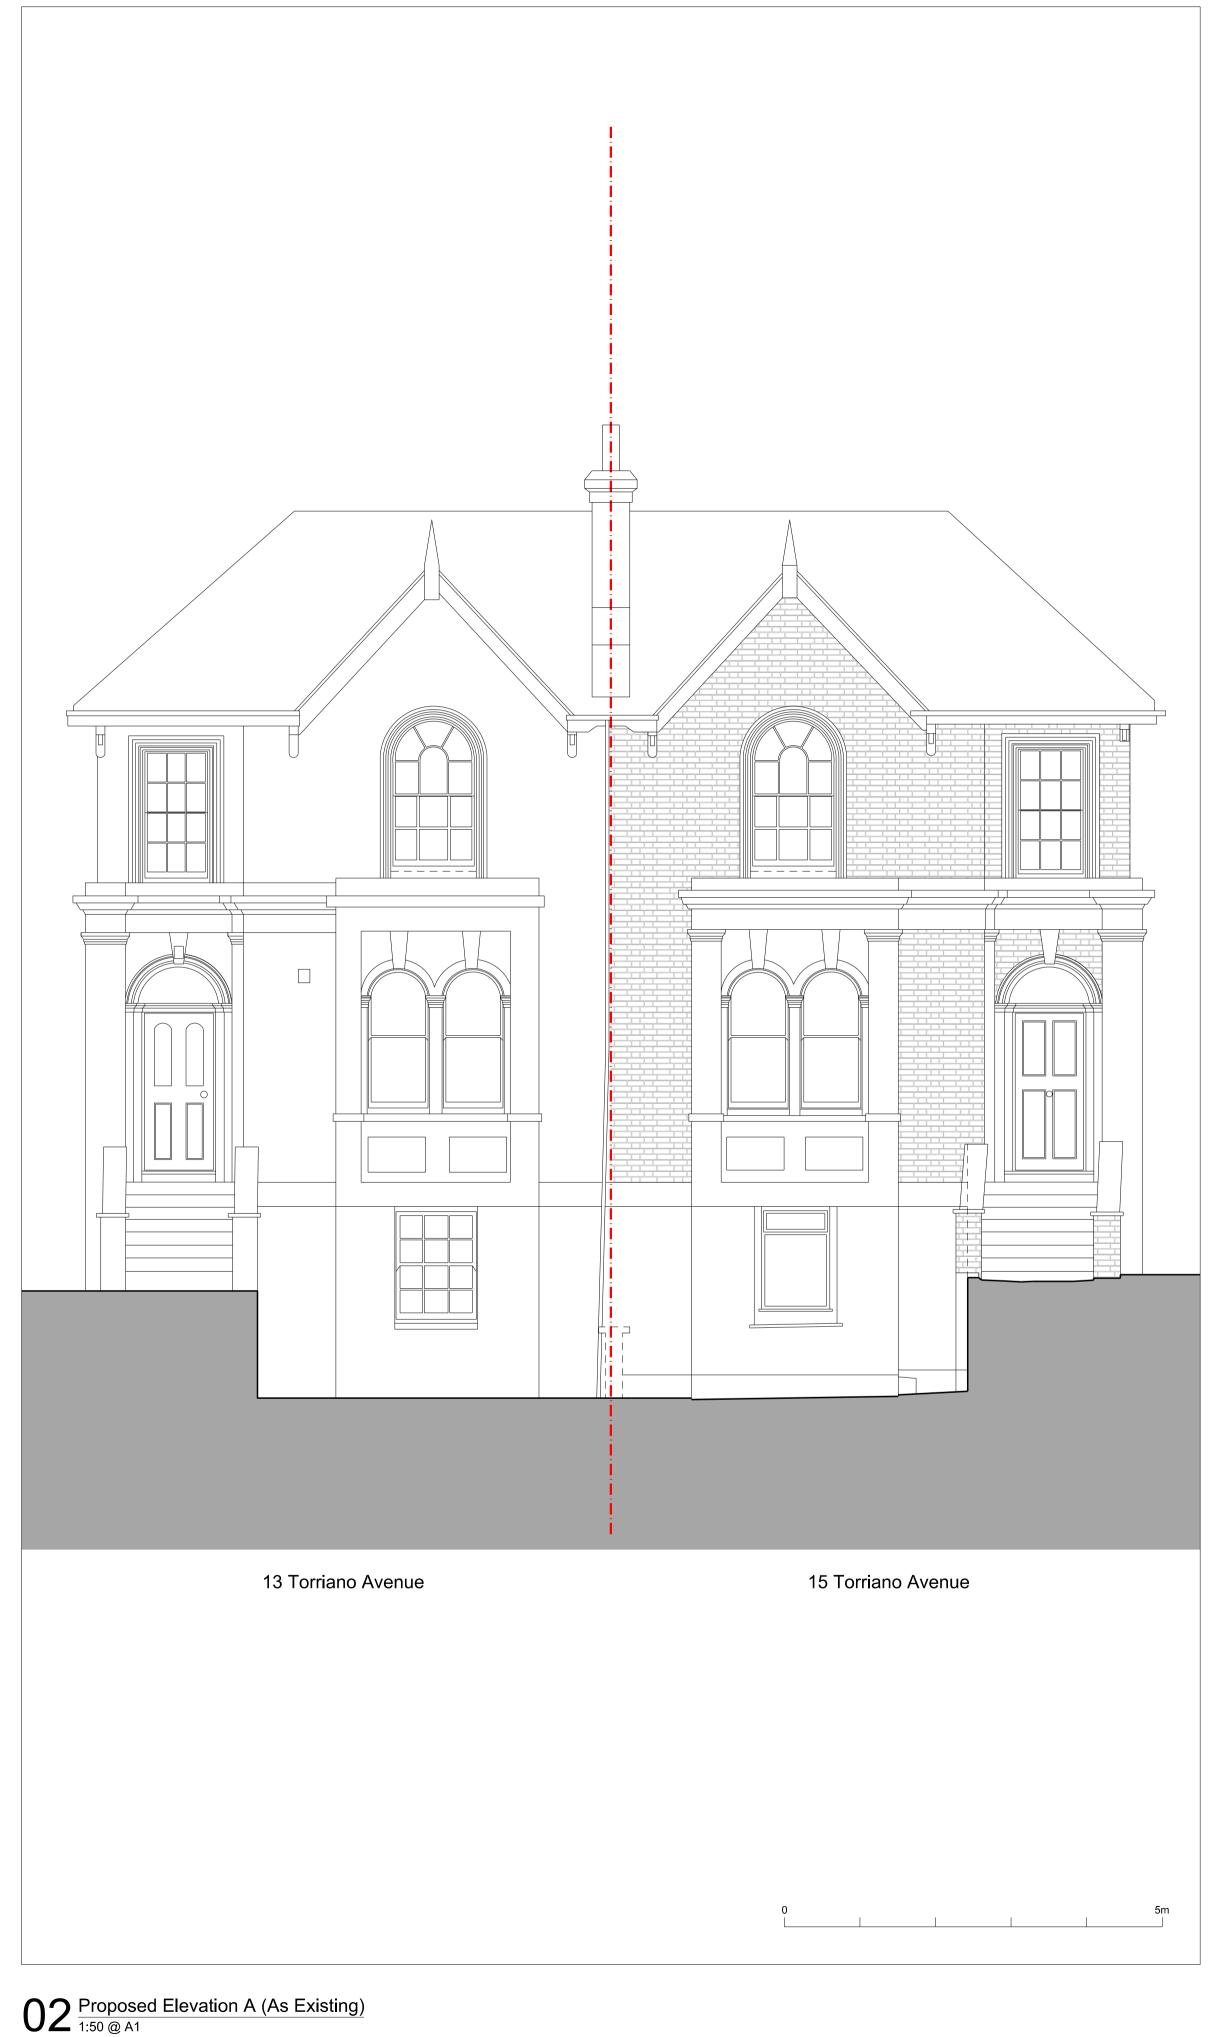

LEGEND: Site Boundary Existing building fabric retained New element Adjacent buildings Below ground level (not surveyed) P1 16/07/2021 Planning Application Rev'd Appr'd

## 15 Torriano Avenue NW5 2SN

Paul Carroll & Tara Kingsley

Existing & Proposed Elevation A (Front)

Planning

Project Number 21001

Scale @ ISO A1 16/07/2021 1:50

Drawing Number 17\_300

Suitability Drawn By Appr'd By Data Classification AB WL