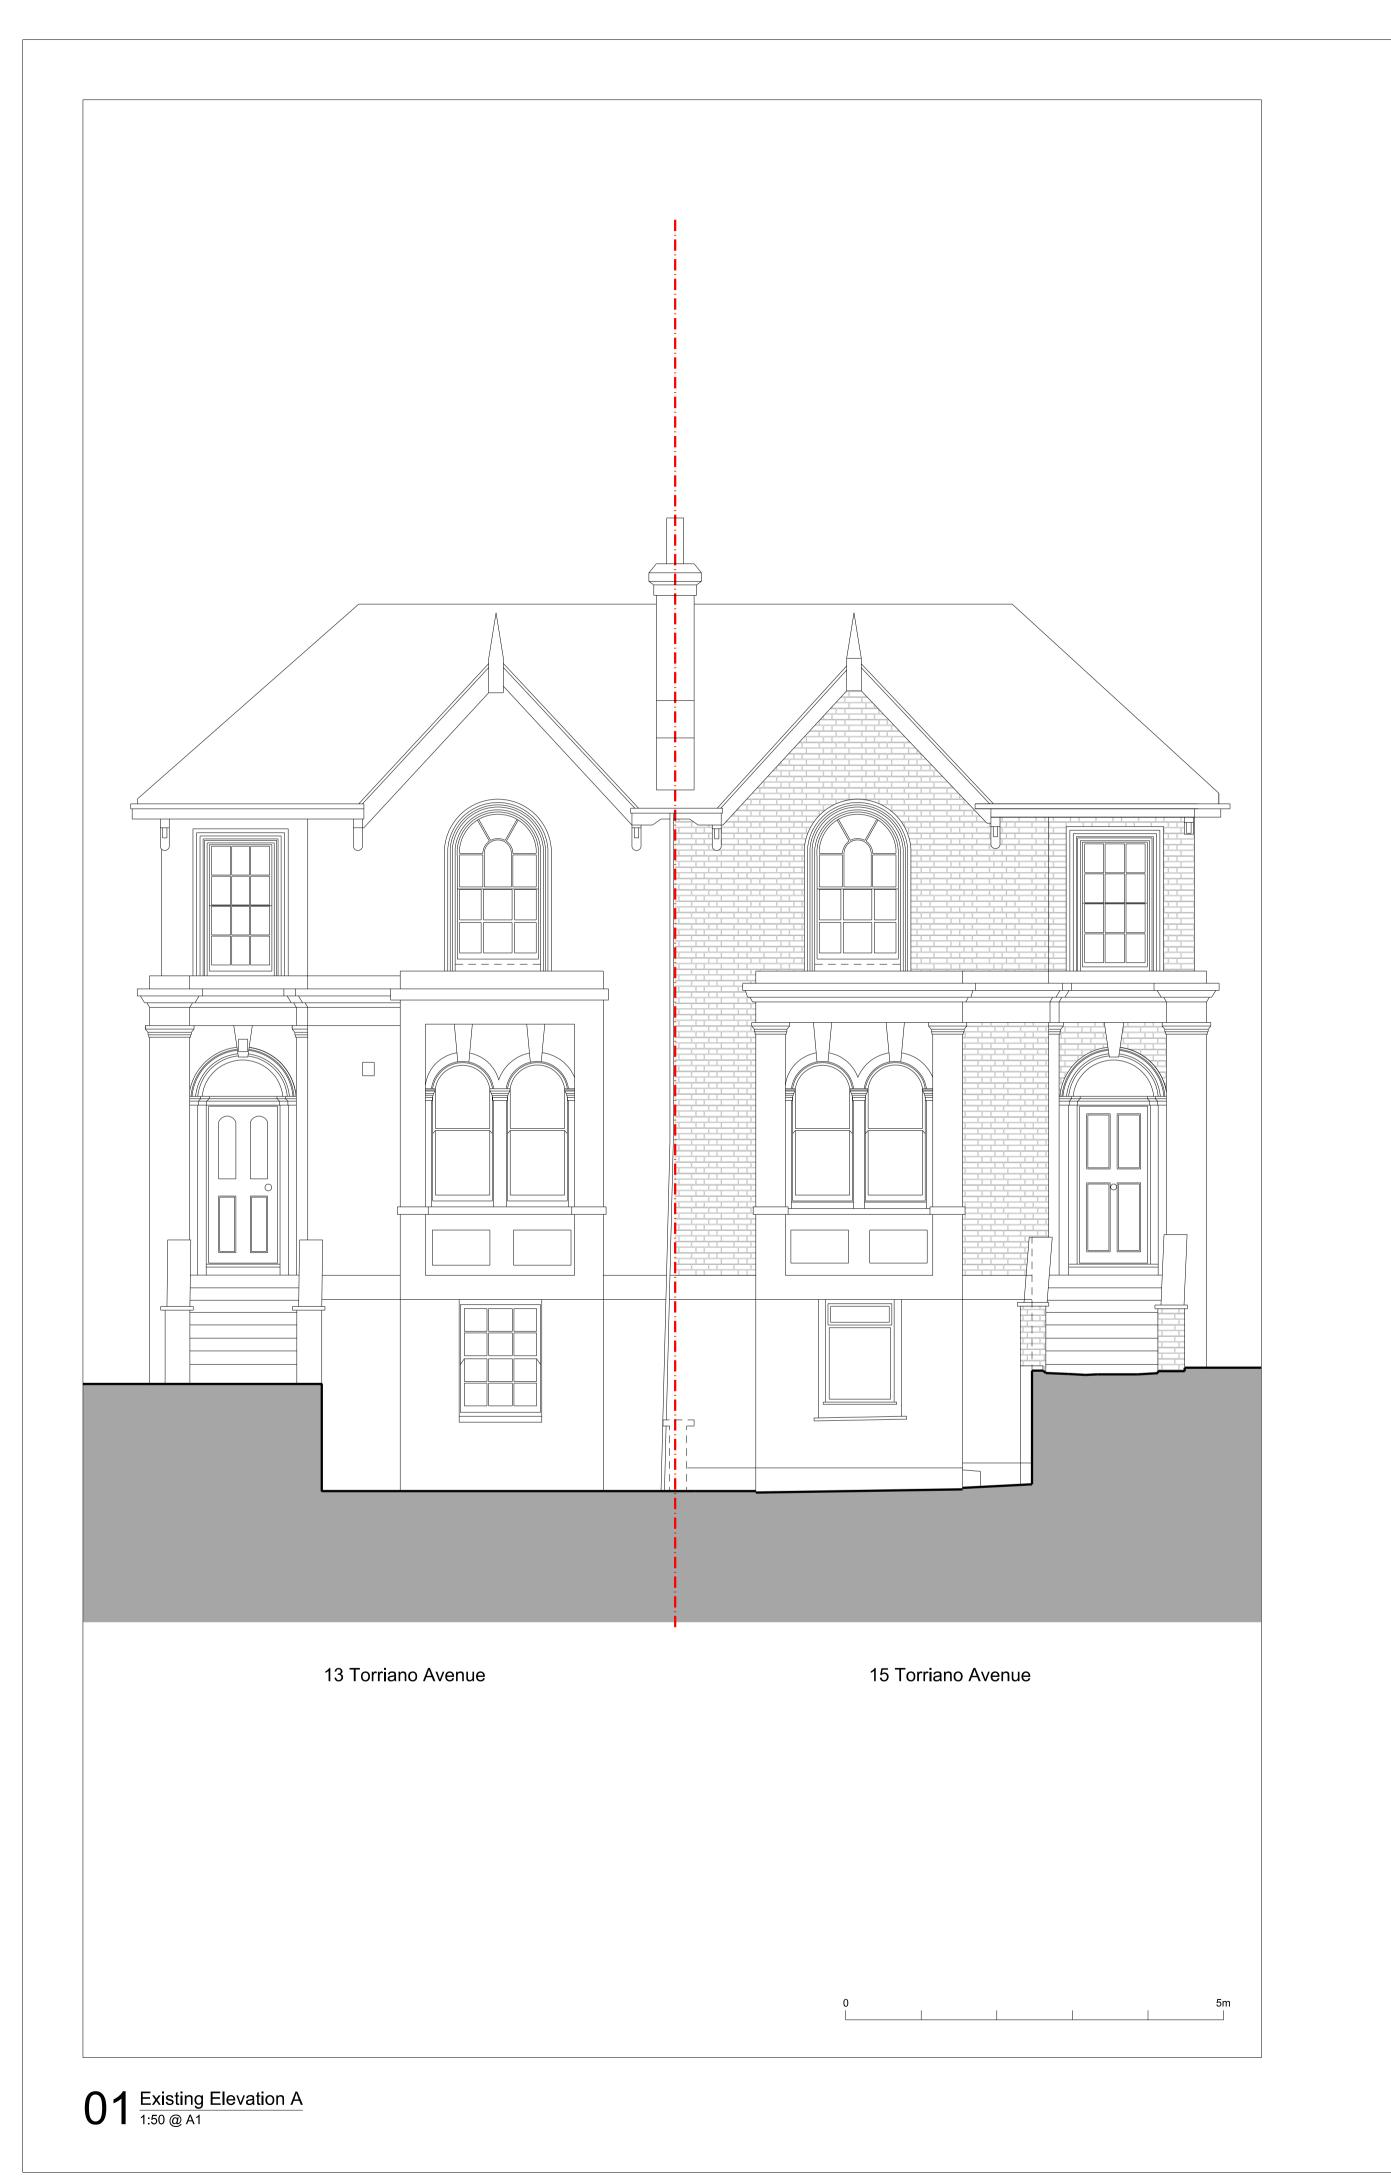

LEGEND: Site Boundary Existing building fabric retained New element Adjacent buildings Below ground level (not surveyed) P1 16/07/2021 Planning Application Rev'd Appr'd

## 15 Torriano Avenue NW5 2SN

Paul Carroll & Tara Kingsley

Existing & Proposed Elevation A (Front)

Planning

Project Number 21001

Scale @ ISO A1 16/07/2021 1:50

Drawing Number 17\_300

Suitability Drawn By Appr'd By Data Classification AB WL