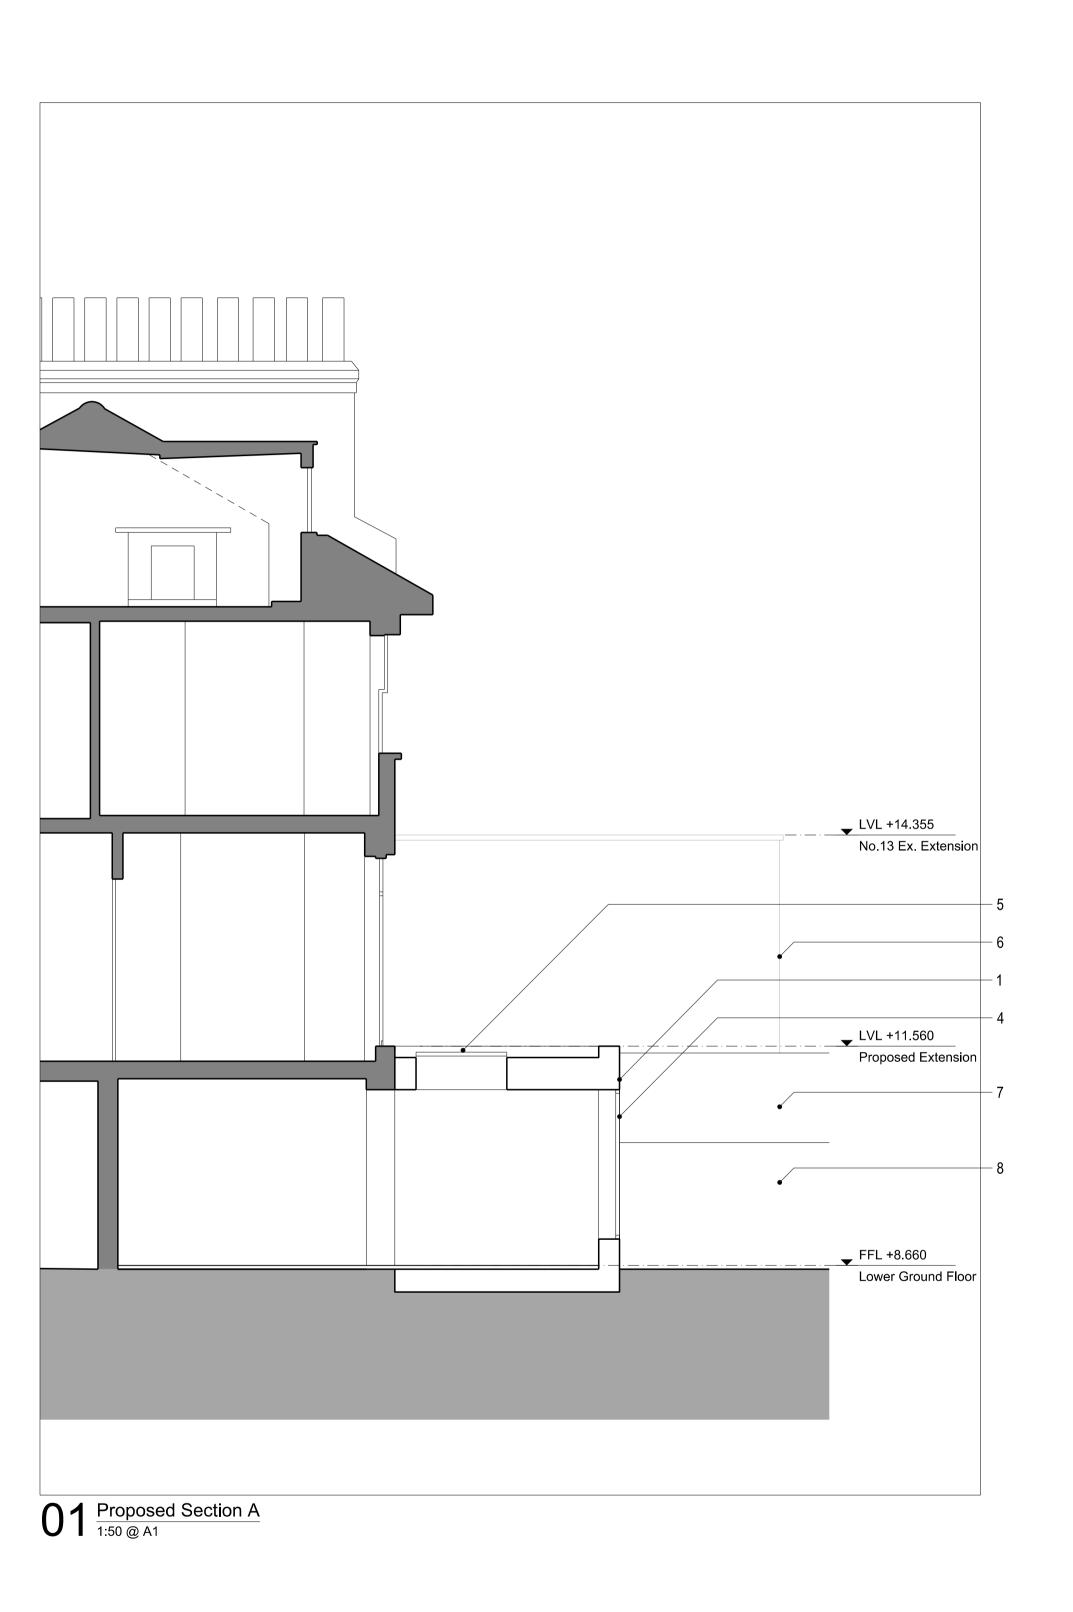

This drawing/document is copyright and owned by Cousins & Cousins Ltd. and for use on the site named on this drawing/document only. No implied license exists.
This drawing/document is to be read in conjunction with all Cousins and Cousins specifications and other relevant Cousins & Cousins documentation and all other relevant other information prepared by any other party.
All dimensions are in millimetres (mm) UNO. All levels are in meters (m) and are AOD (Above Ordnance Datum) UNO.
Do not scale or scale from this drawing/document (printed or electronic versions): use figured dimensions only. NOTES: 1. Proposed rear extension in brickwork. 2. Line of existing (original) closet wing. 3. PPC aluminium frame door with double glazed 4. PPC aluminium double glazed windows.

6. Line of existing extension to 13 Torriano behind. 7. Existing trellace fence.

5. Proposed rooflight.

8. Existing brick boundary wall.

9. Two storey element to proposed rear extension shown behind.

10. Coping stone to top of parapet.

## 15 Torriano Avenue NW5 2SN

Paul Carroll & Tara Kingsley

Existing & Proposed

Section A

Planning

Project Number 21001

Scale @ ISO A1 16/07/2021 1:50

Drawing Number 17\_200