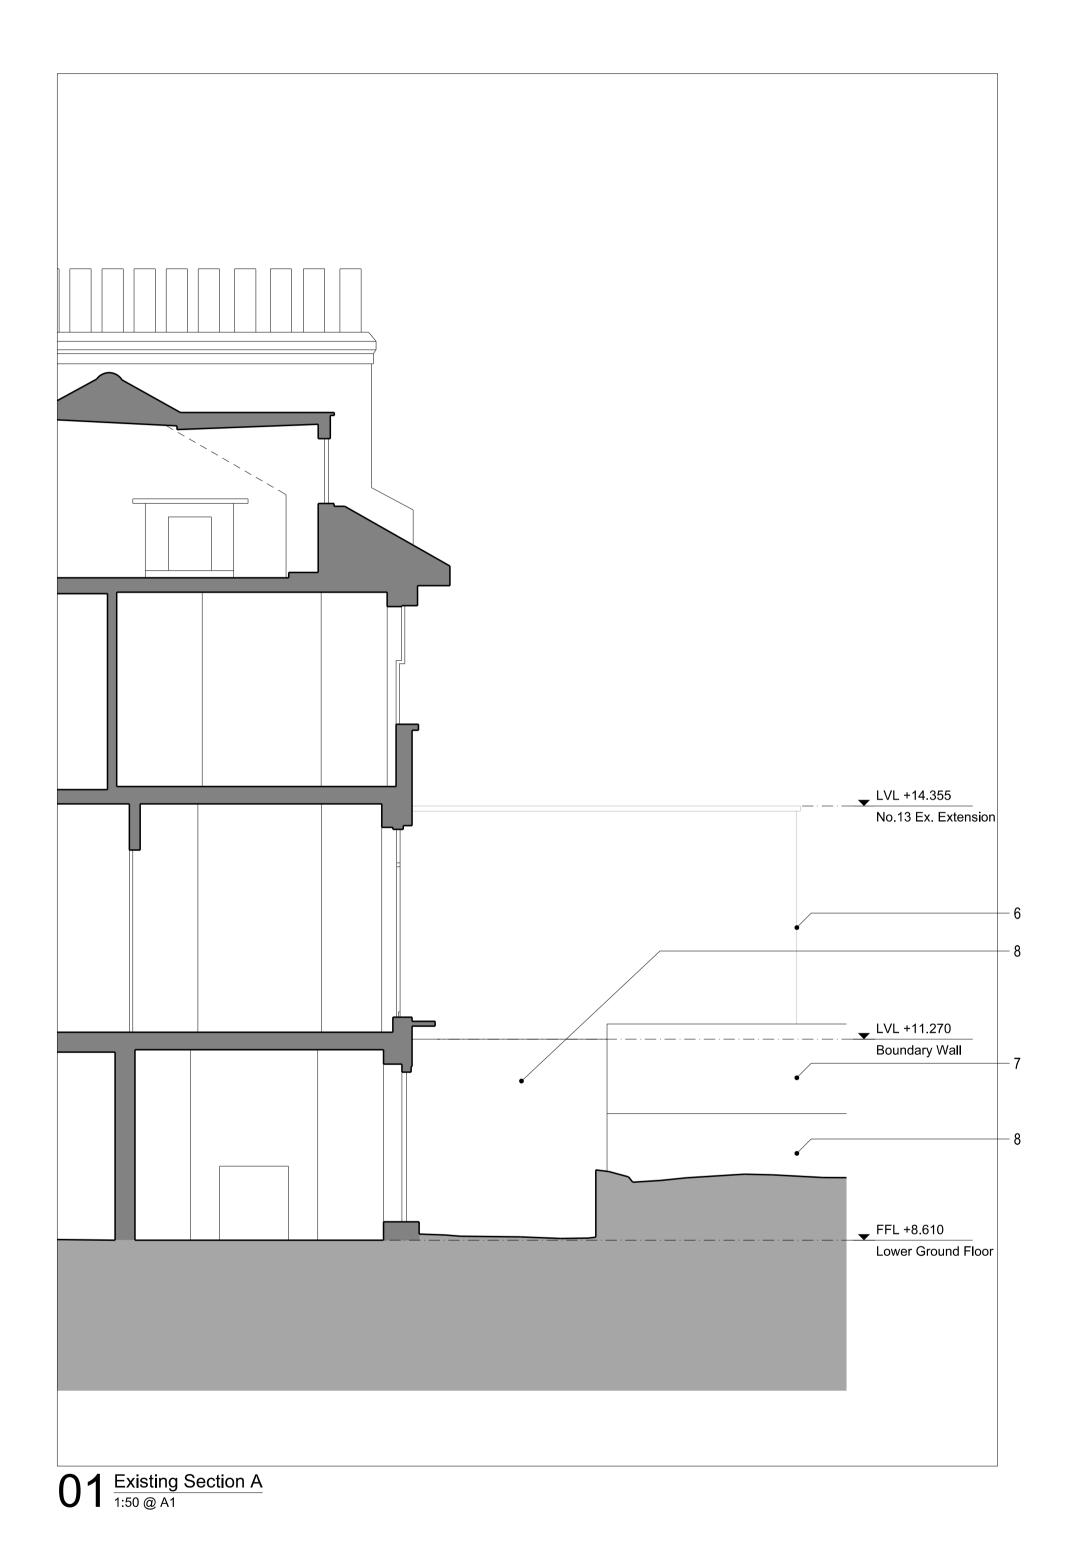

This drawing/document is copyright and owned by Cousins & Cousins Ltd. and for use on the site named on this drawing/document only. No implied license exists.
This drawing/document is to be read in conjunction with all Cousins and Cousins specifications and other relevant Cousins & Cousins documentation and all other relevant other information prepared by any other party.
All dimensions are in millimetres (mm) UNO. All levels are in meters (m) and are AOD (Above Ordnance Datum) UNO.
Do not scale or scale from this drawing/document (printed or electronic versions): use figured dimensions only. NOTES: 1. Proposed rear extension in brickwork. 2. Line of existing (original) closet wing. 3. PPC aluminium frame door with double glazed 4. PPC aluminium double glazed windows.

6. Line of existing extension to 13 Torriano behind. 7. Existing trellace fence.

5. Proposed rooflight.

8. Existing brick boundary wall.

9. Two storey element to proposed rear extension shown behind.

10. Coping stone to top of parapet.

## 15 Torriano Avenue NW5 2SN

Paul Carroll & Tara Kingsley

Existing & Proposed

Section A

Planning

Project Number 21001

Scale @ ISO A1 16/07/2021 1:50

Drawing Number 17\_200