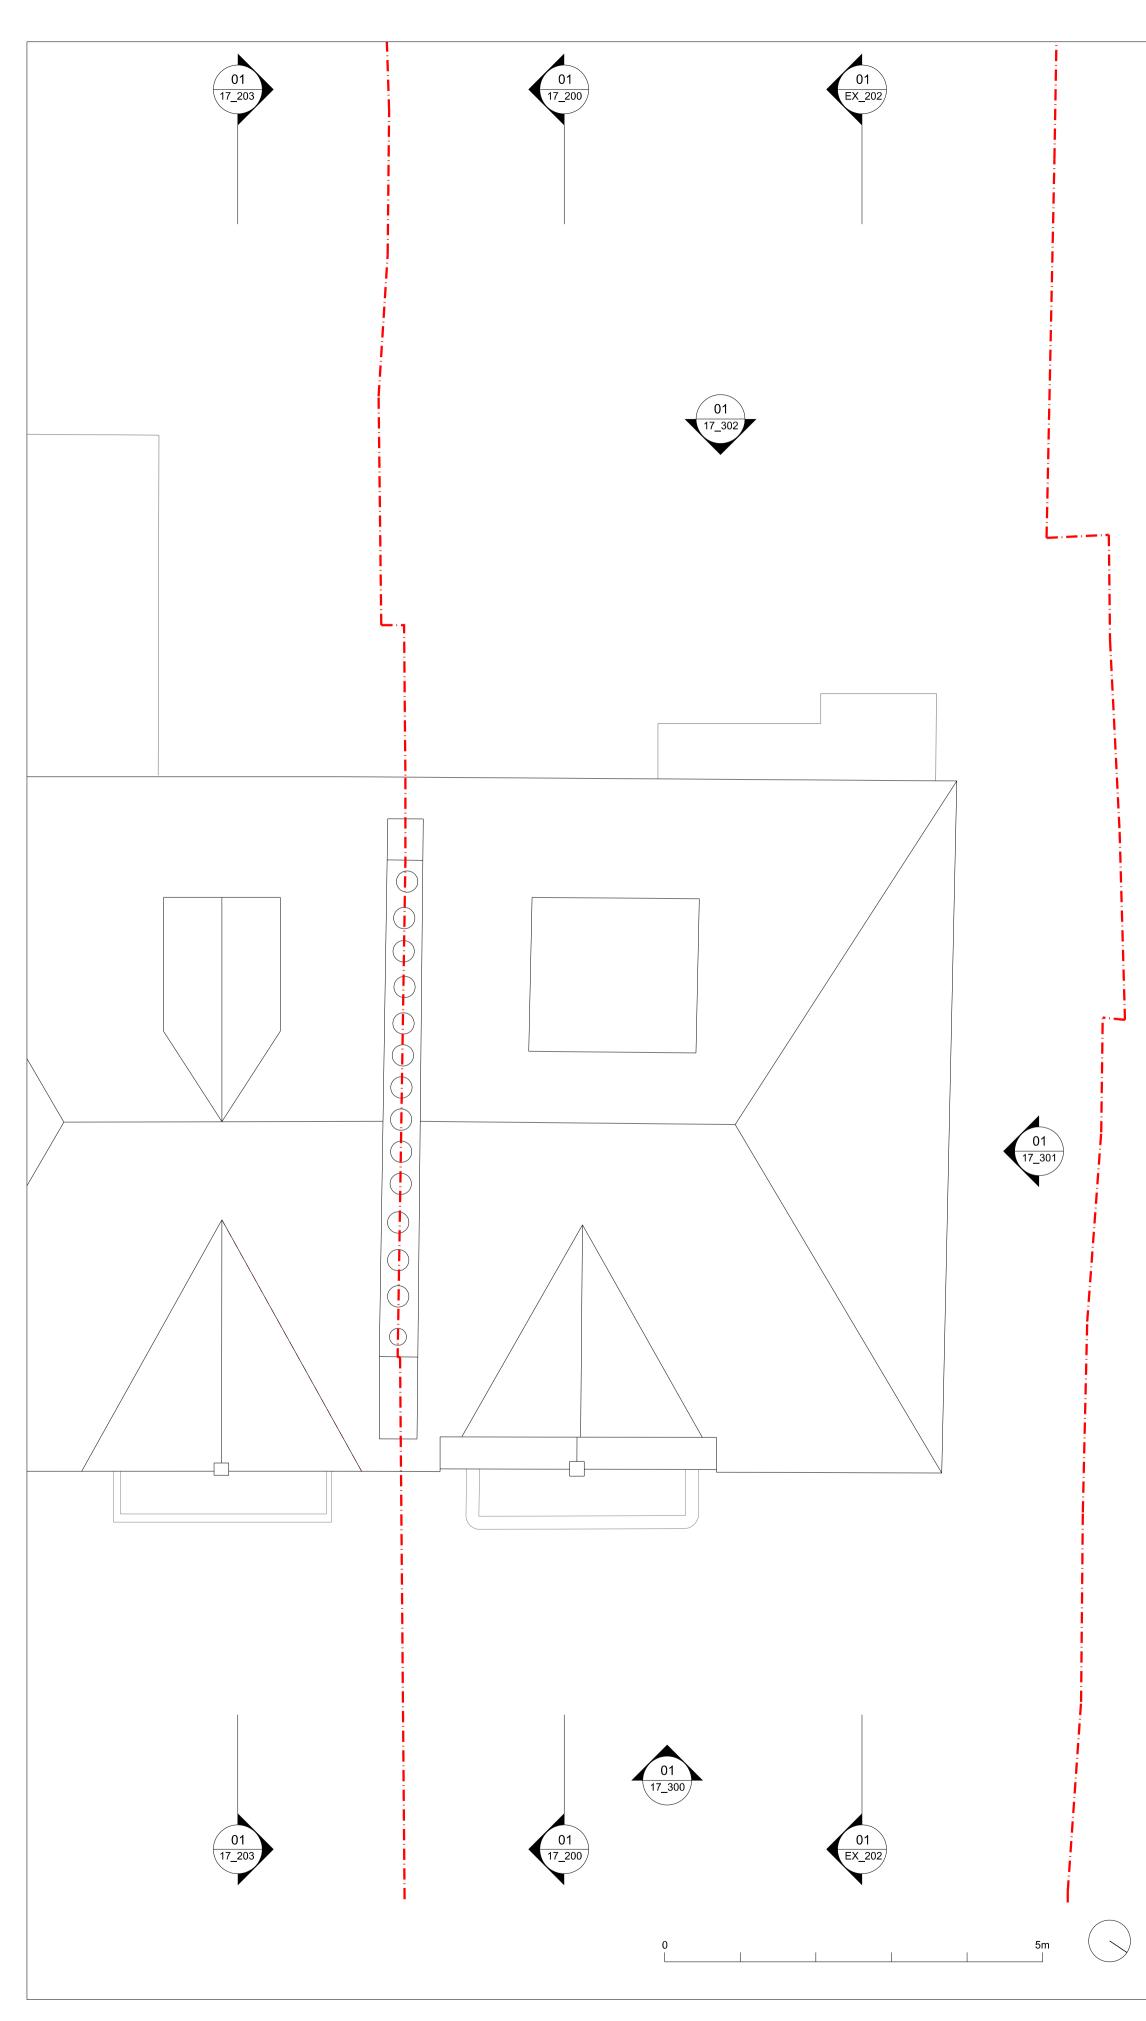

Existing & Proposed Roof Plan

LEGEND:

Client

Title

Status

\_\_\_\_\_

\_\_\_\_\_

Planning

Project Number

Drawing Number

17\_103

Revision

P1

21001

Site Boundary

New element

|  | Adja<br>Belo | w gro |  | not | sur | vey | ed) |  |  |
|--|--------------|-------|--|-----|-----|-----|-----|--|--|
|  |              |       |  |     |     |     |     |  |  |
|  |              |       |  |     |     |     |     |  |  |
|  |              |       |  |     |     |     |     |  |  |
|  |              |       |  |     |     |     |     |  |  |

|  | Adja | acent | build | ings  |      |       |       |  |
|--|------|-------|-------|-------|------|-------|-------|--|
|  | Belo | w gro | ound  | level | (not | surve | eyed) |  |
|  |      |       |       |       |      |       |       |  |
|  |      |       |       |       |      |       |       |  |
|  |      |       |       |       |      |       |       |  |

Existing building fabric retained

| P1 | Planning Application | AB | WL |
|----|----------------------|----|----|
|    |                      |    |    |
|    |                      |    |    |
|    |                      |    |    |
|    |                      |    |    |
|    |                      |    |    |

|  | - | ow grou | - | not su | rvey | ed) |  |
|--|---|---------|---|--------|------|-----|--|
|  |   |         |   |        |      |     |  |
|  |   |         |   |        |      |     |  |
|  |   |         |   |        |      |     |  |
|  |   |         |   |        |      |     |  |