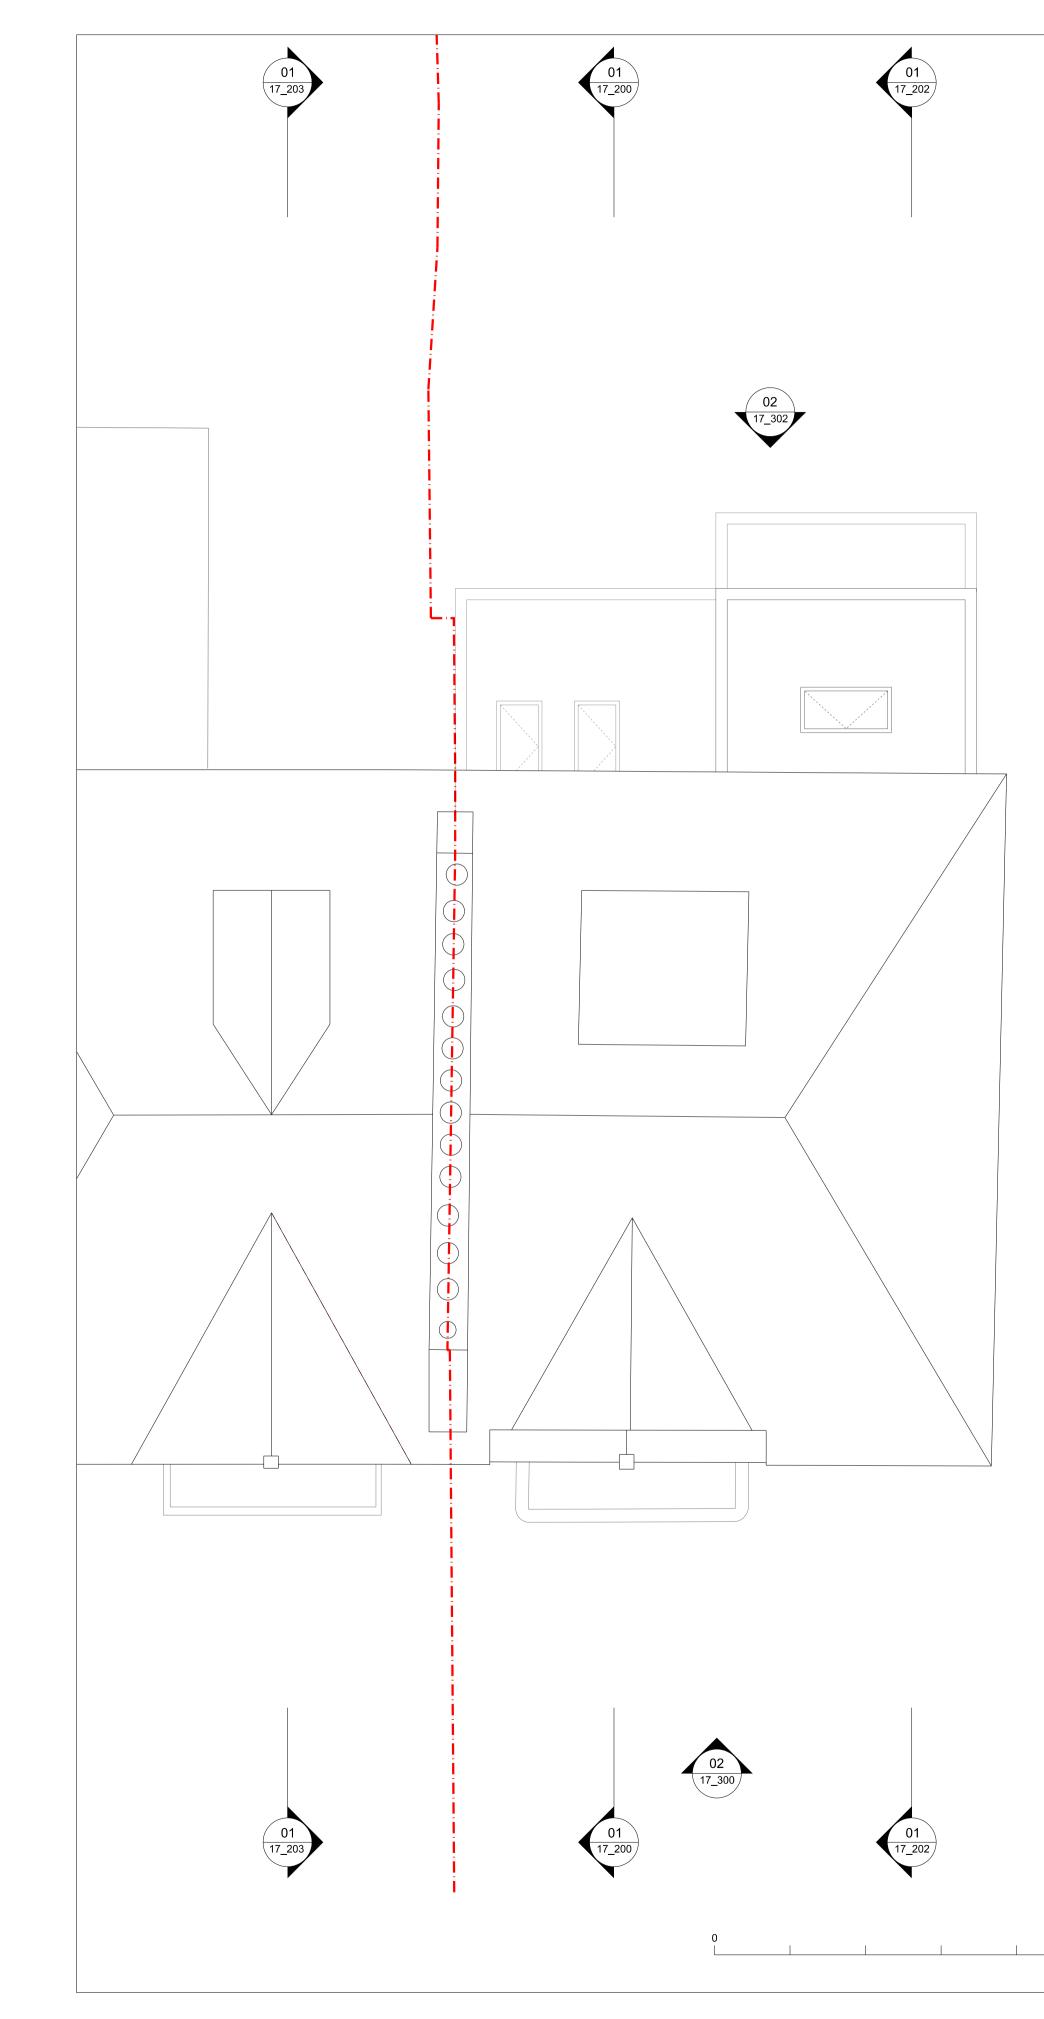

Existing & Proposed Roof Plan

LEGEND:

Client

Title

Status

\_\_\_\_\_

\_\_\_\_\_

Planning

Project Number

Drawing Number

17\_103

Revision

P1

21001

Site Boundary

New element

|  | Adja<br>Belo | w gro |  | not | sur | vey | ed) |  |  |
|--|--------------|-------|--|-----|-----|-----|-----|--|--|
|  |              |       |  |     |     |     |     |  |  |
|  |              |       |  |     |     |     |     |  |  |
|  |              |       |  |     |     |     |     |  |  |
|  |              |       |  |     |     |     |     |  |  |

|  | Adja | acent | build | ings  |      |       |       |  |
|--|------|-------|-------|-------|------|-------|-------|--|
|  | Belo | w gro | ound  | level | (not | surve | eyed) |  |
|  |      |       |       |       |      |       |       |  |
|  |      |       |       |       |      |       |       |  |
|  |      |       |       |       |      |       |       |  |

Existing building fabric retained

| P1 | Planning Application | AB | WL |
|----|----------------------|----|----|
|    |                      |    |    |
|    |                      |    |    |
|    |                      |    |    |
|    |                      |    |    |
|    |                      |    |    |

|  | - | ow grou | - | not su | rvey | ed) |  |
|--|---|---------|---|--------|------|-----|--|
|  |   |         |   |        |      |     |  |
|  |   |         |   |        |      |     |  |
|  |   |         |   |        |      |     |  |
|  |   |         |   |        |      |     |  |