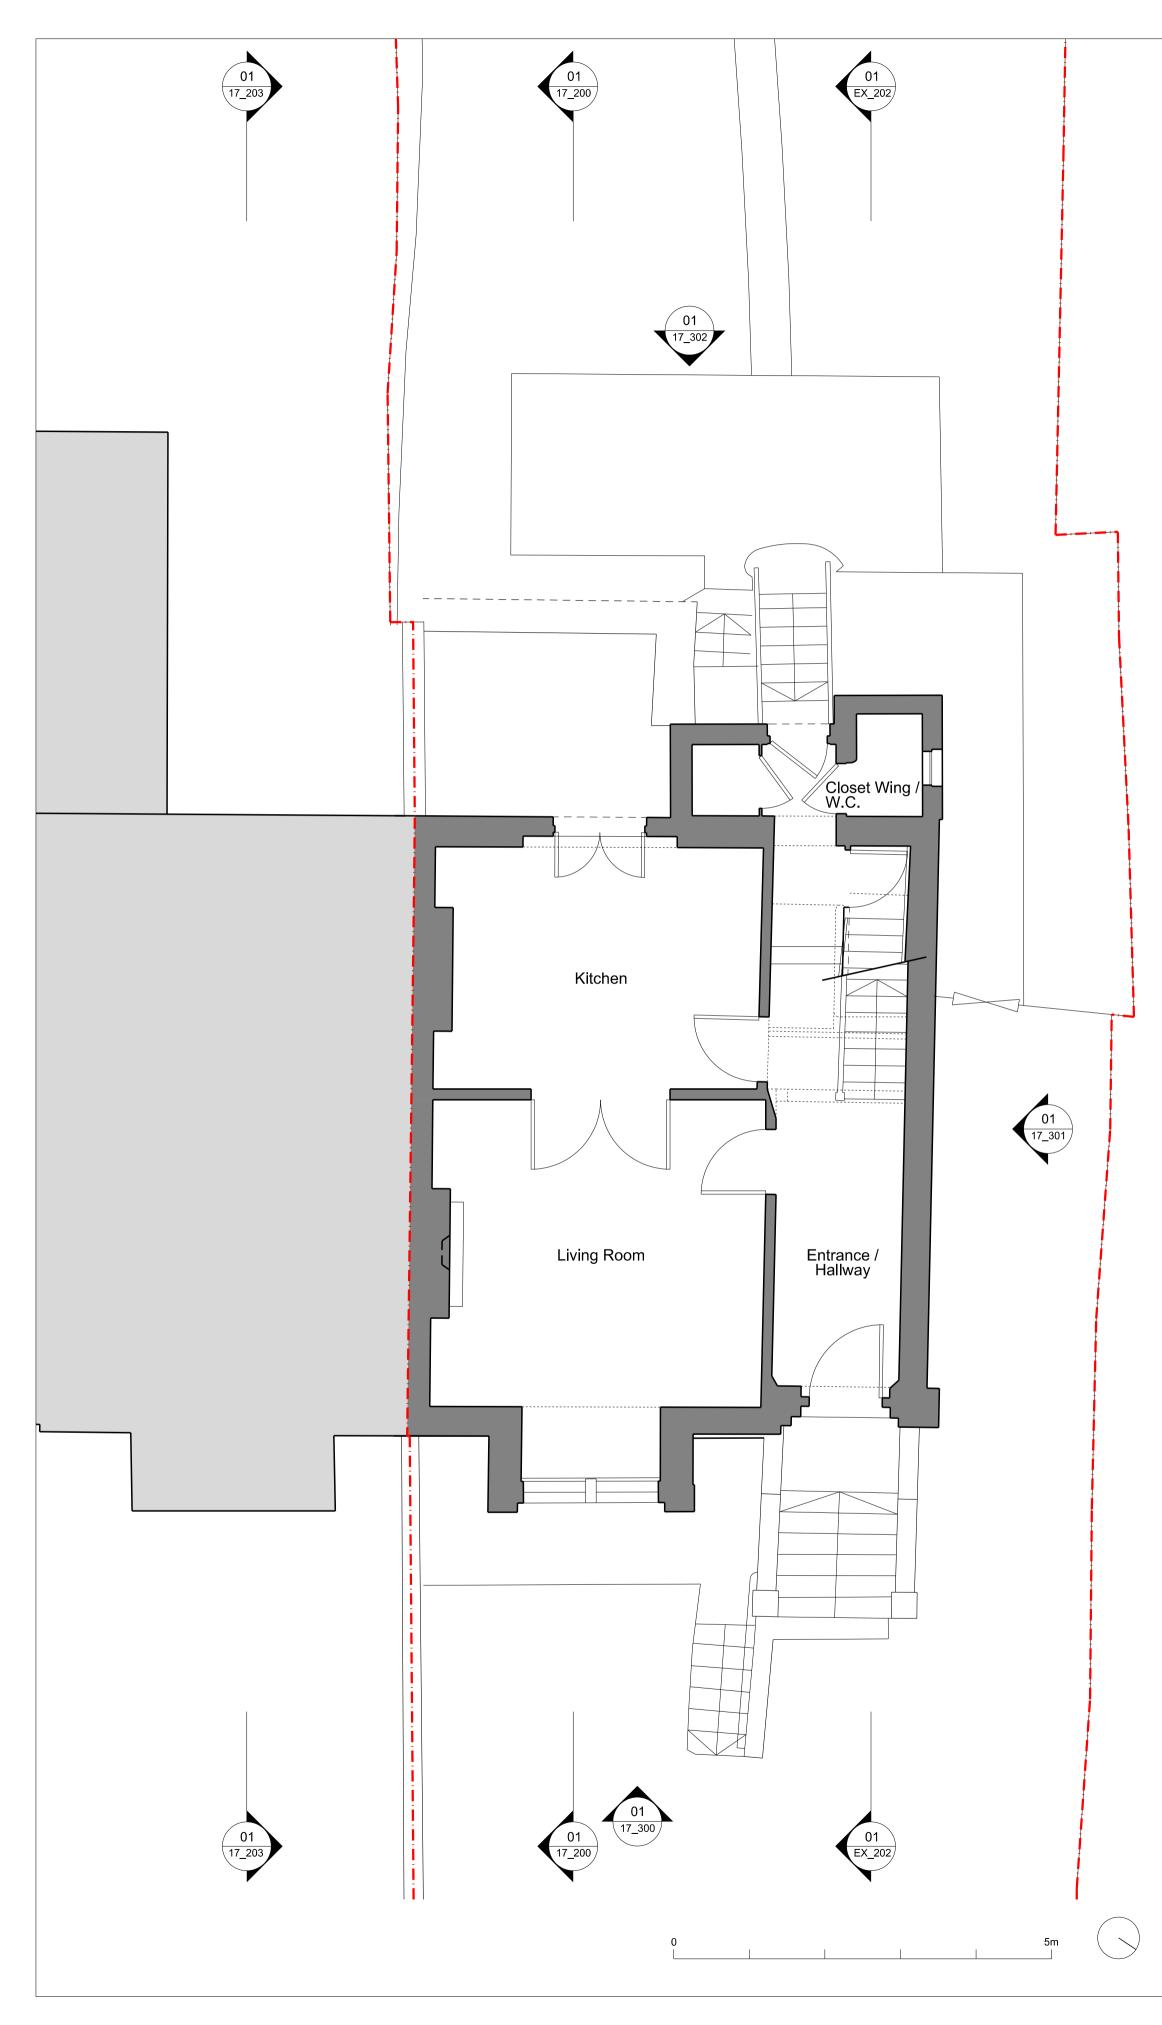

01 Existing Upper Ground Floor Plan
1:50 @ A1

- This drawing/document is copyright and owned by Cousins & Cousins Ltd. and for use on the site named on this drawing/document only. No implied license This drawing/document is to be read in conjunction with all Cousins and Cousins specifications and other relevant Cousins & Cousins documentation and all other relevant other information prepared by any other party.
All dimensions are in millimetres (mm) UNO. All levels are in meters (m) and are AOD (Above Ordnance Datum) UNO.
Do not scale or scale from this drawing/document (printed or electronic versions): use figured dimensions only. NOTES:

## LEGEND:

|  | Site Boundary                     |  |  |
|--|-----------------------------------|--|--|
|  | Existing building fabric retained |  |  |
|  | New element                       |  |  |
|  | Adjacent buildings                |  |  |
|  | Below ground level (not surveyed) |  |  |
|  |                                   |  |  |