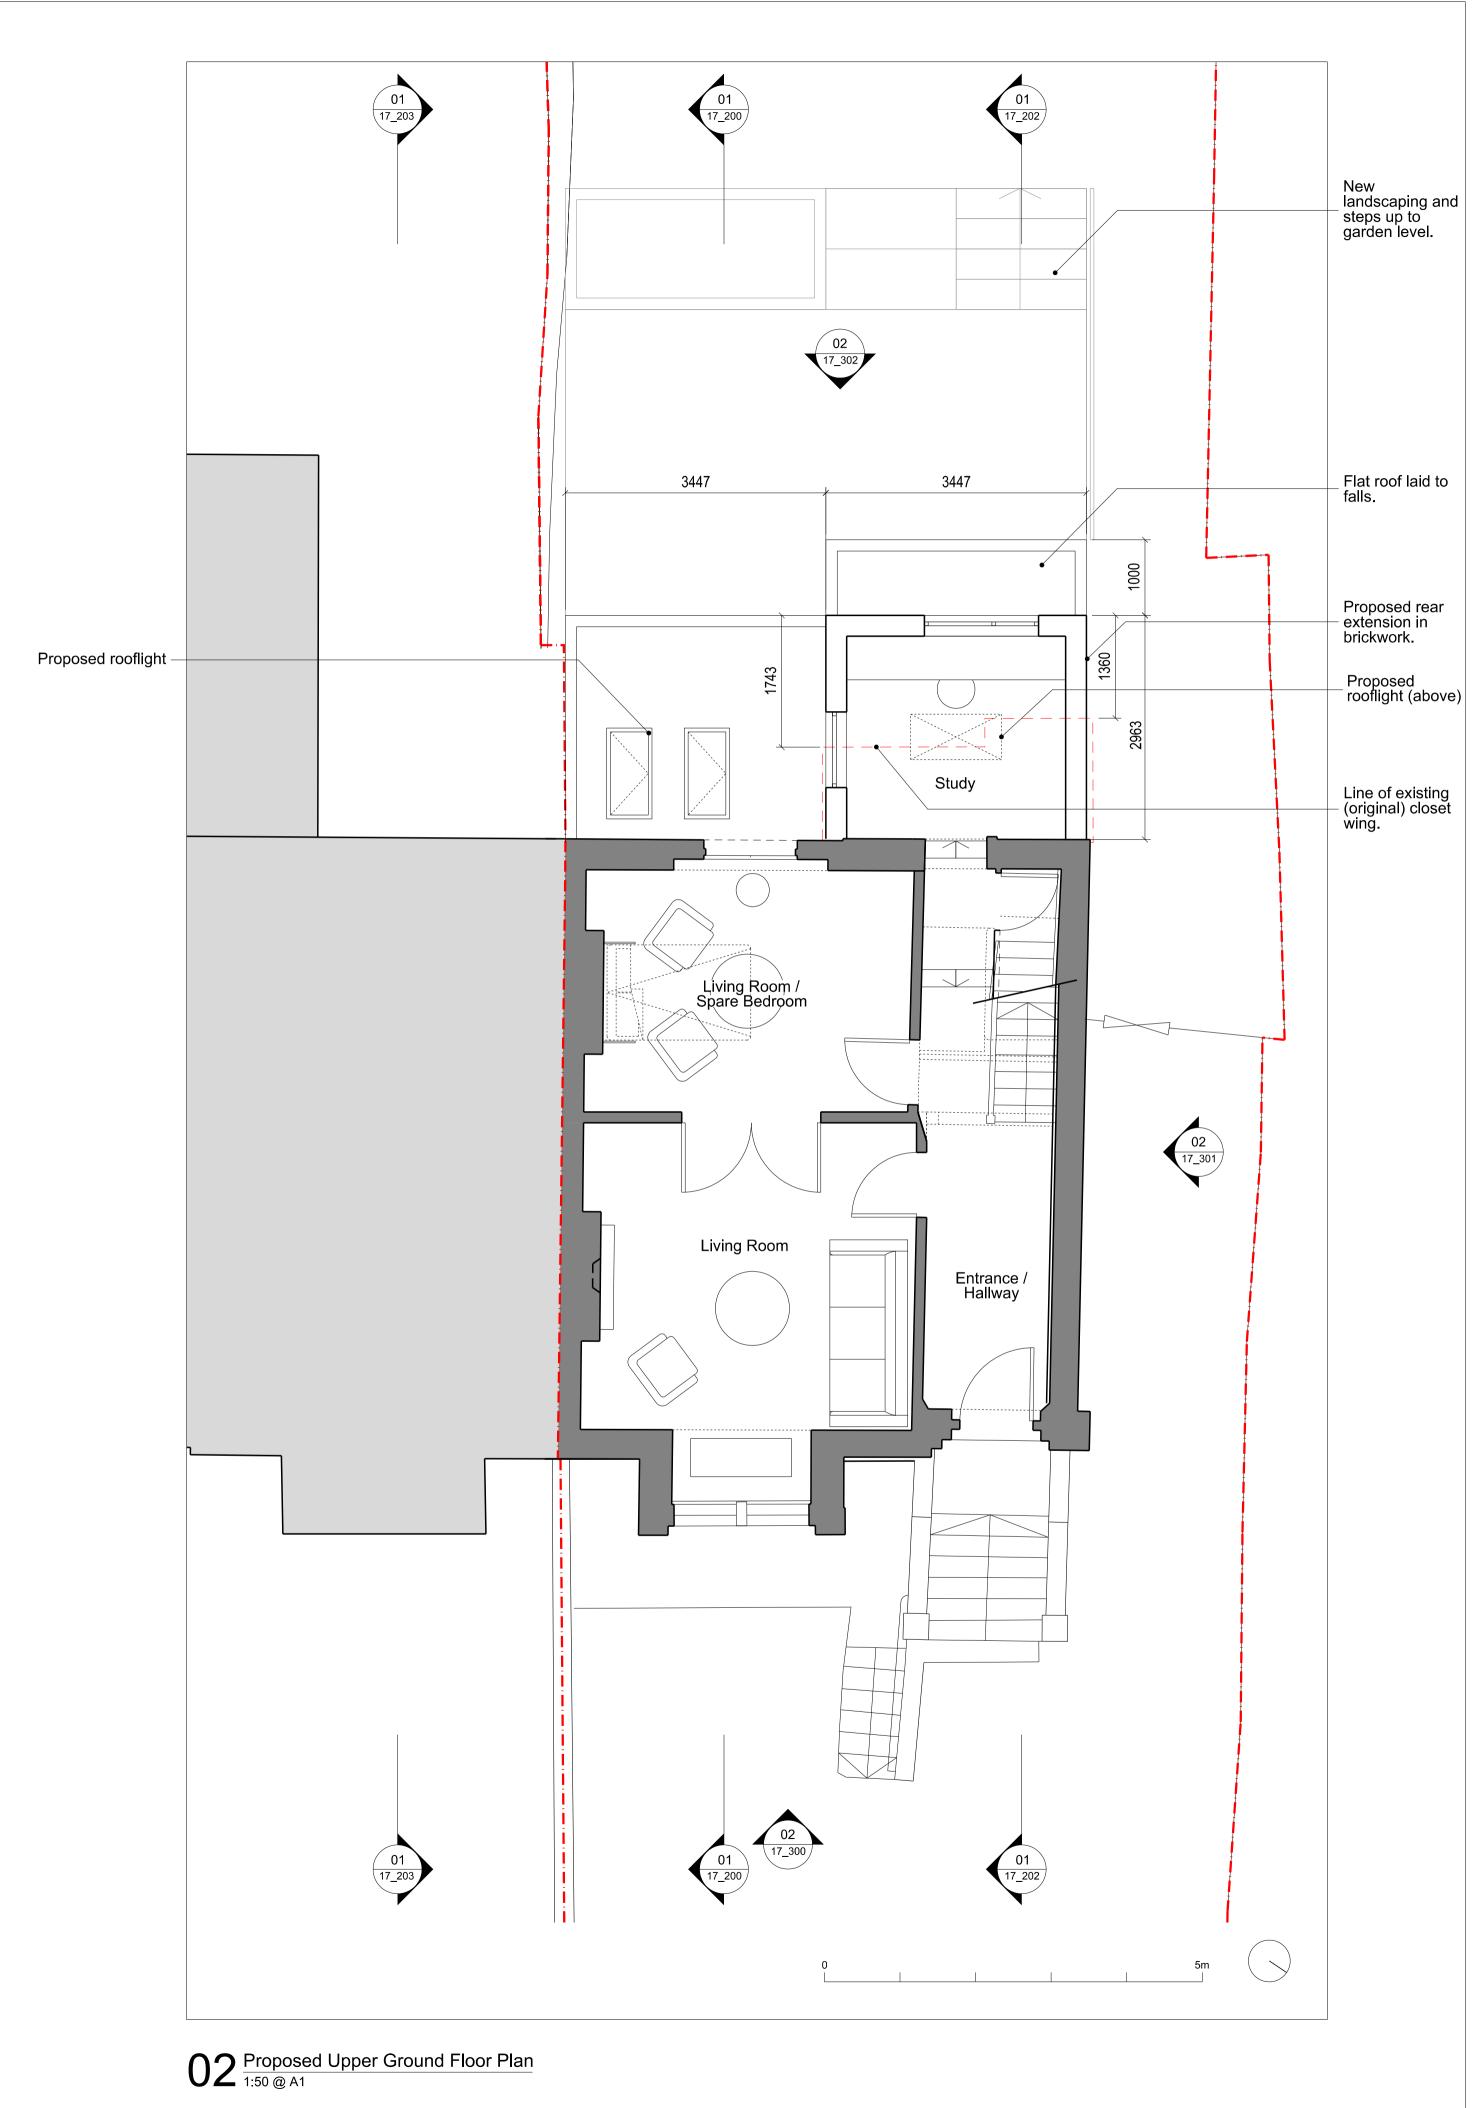

01 Existing Upper Ground Floor Plan
1:50 @ A1

- This drawing/document is copyright and owned by Cousins & Cousins Ltd. and for use on the site named on this drawing/document only. No implied license This drawing/document is to be read in conjunction with all Cousins and Cousins specifications and other relevant Cousins & Cousins documentation and all other relevant other information prepared by any other party.
All dimensions are in millimetres (mm) UNO. All levels are in meters (m) and are AOD (Above Ordnance Datum) UNO.
Do not scale or scale from this drawing/document (printed or electronic versions): use figured dimensions only. NOTES:

## LEGEND:

|  | Site Boundary                     |  |  |
|--|-----------------------------------|--|--|
|  | Existing building fabric retained |  |  |
|  | New element                       |  |  |
|  | Adjacent buildings                |  |  |
|  | Below ground level (not surveyed) |  |  |
|  |                                   |  |  |