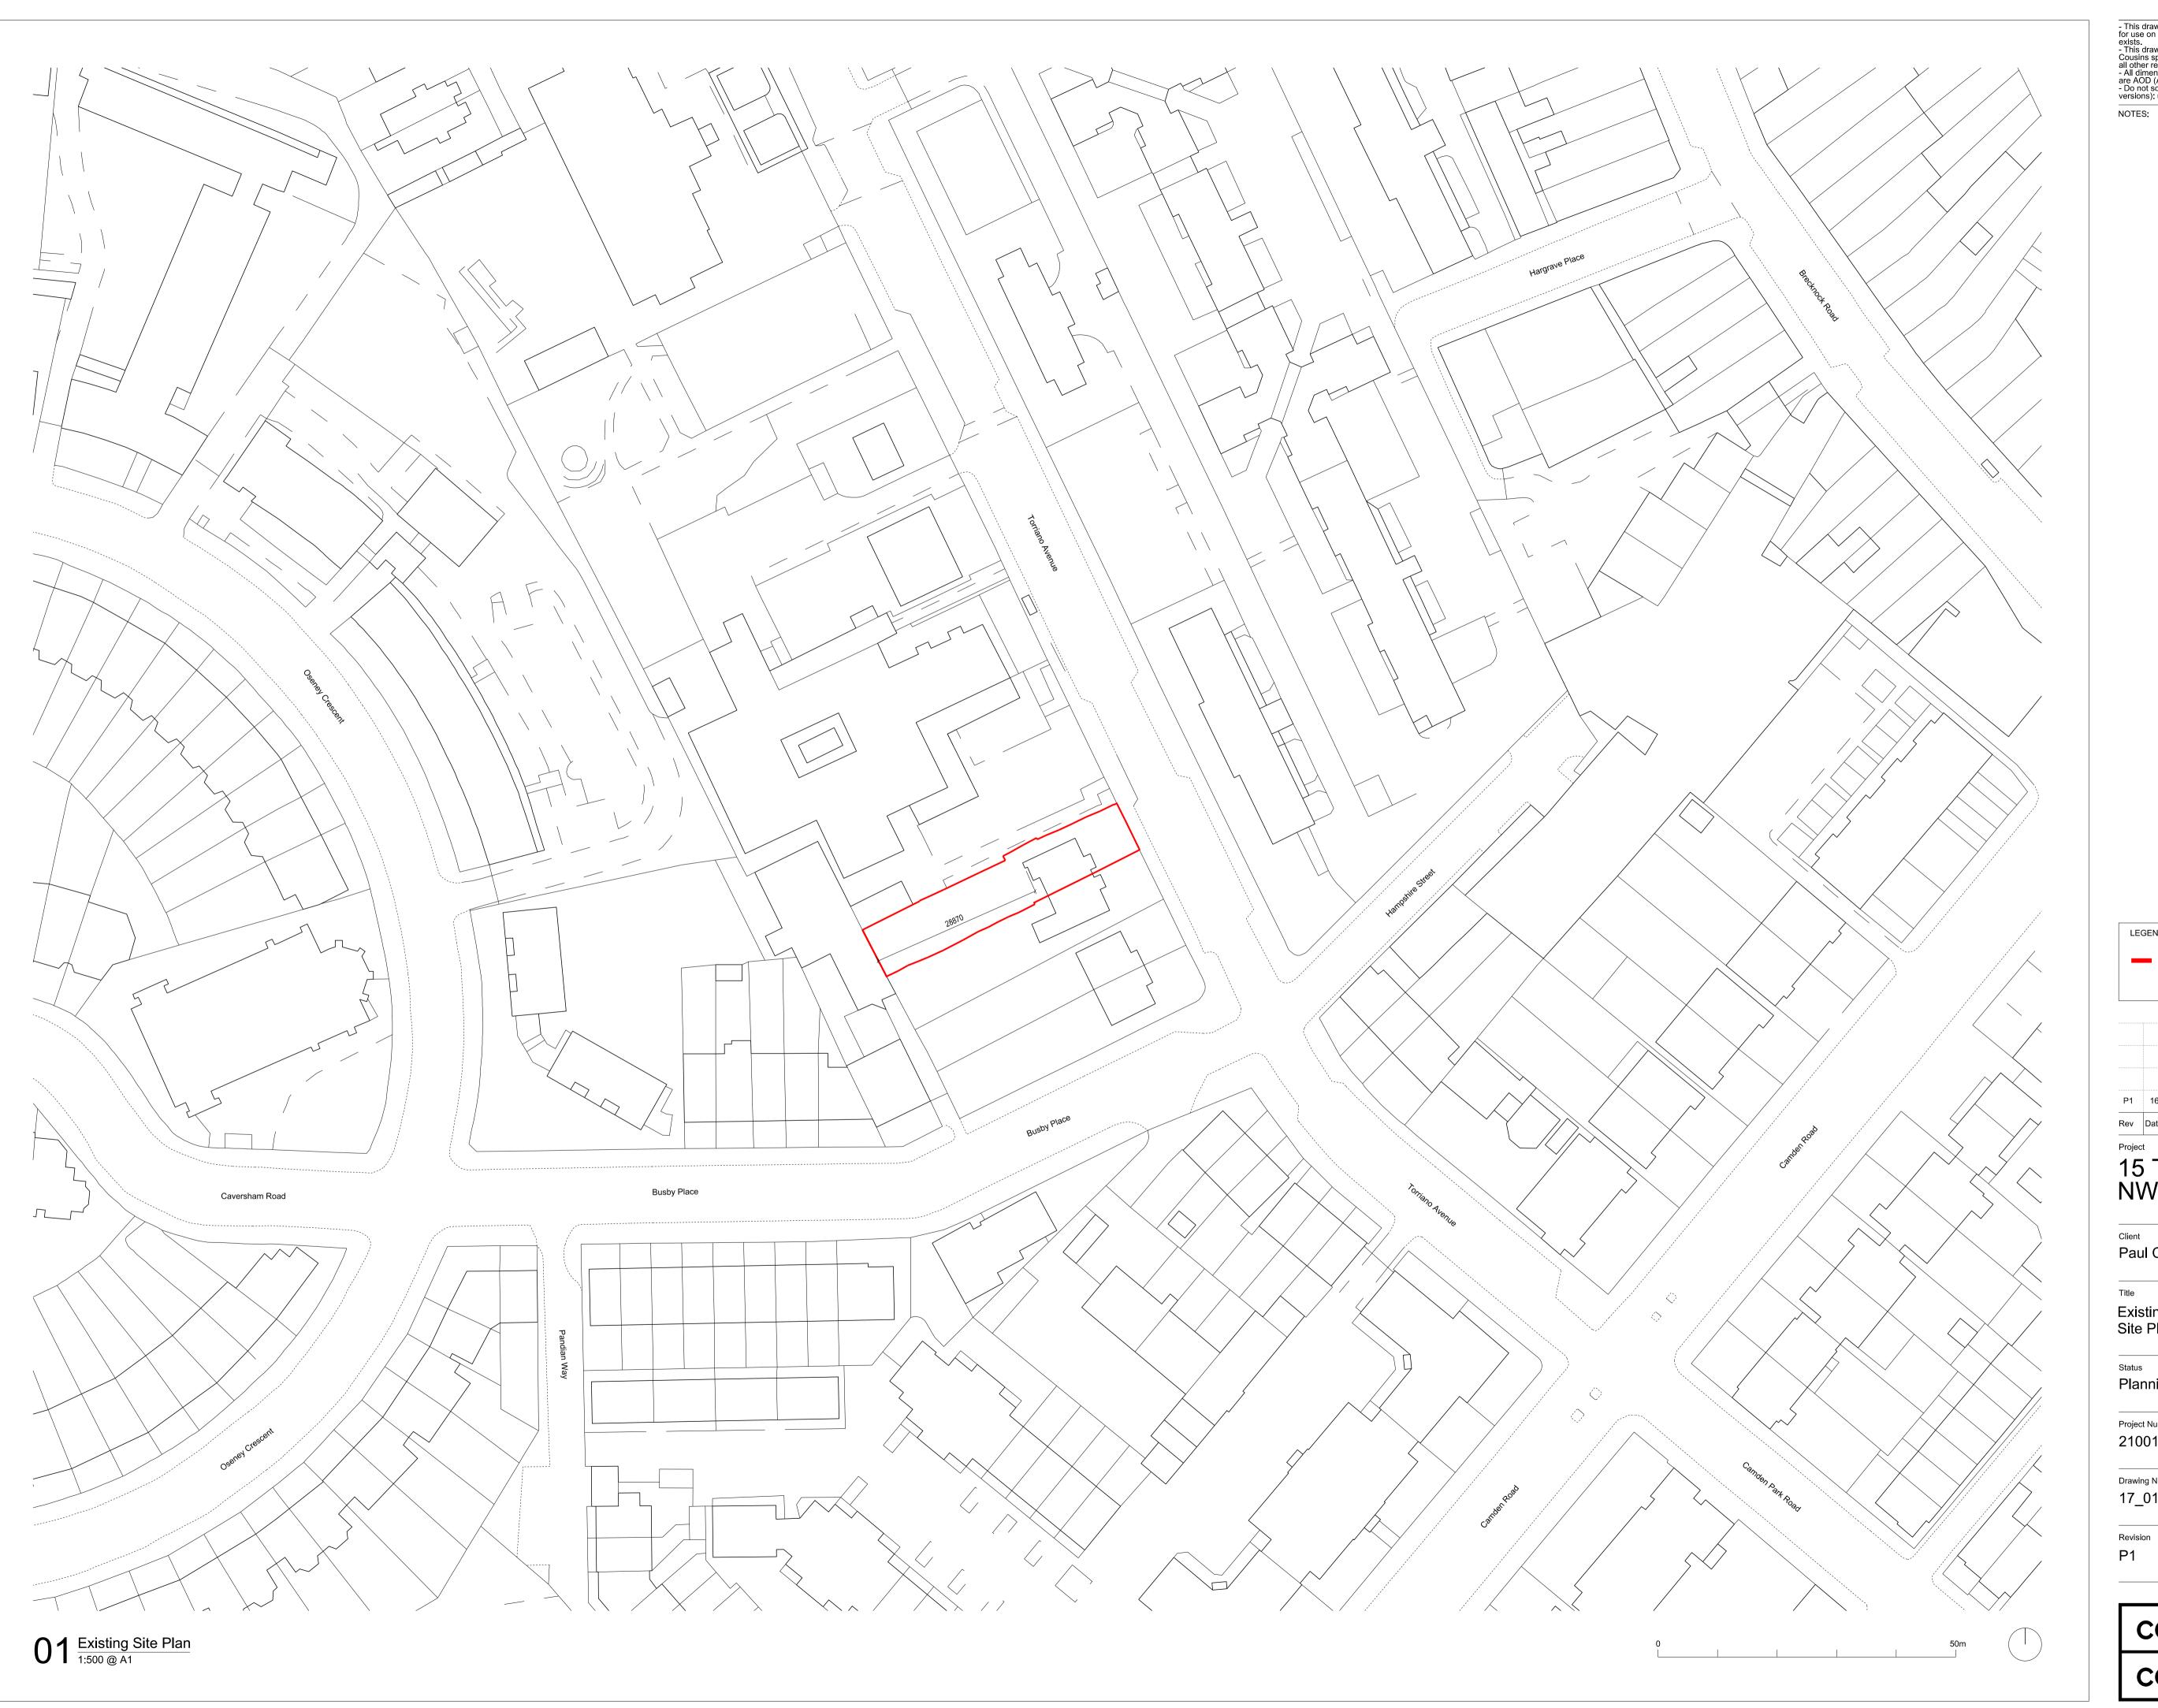

## 15 Torriano Avenue NW5 2SN

Paul Carroll & Tara Kingsley

Existing Site Plan

Status Planning

Project Number 21001

16/07/2021

Drawing Number

17\_010

Scale @ ISO A1

1:500