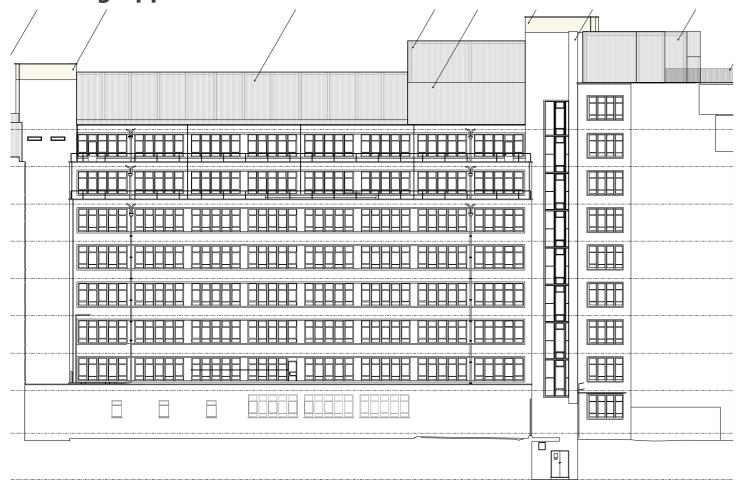

# 02.00 ROOF PLANTS & EXTENSIONS - PROPOSED AMENDMENTS 02.18 WEST ELEVATION

### **Proposed**

#### **Amendments:**

#### LINK BLOCK

- Toilet block extension ommited.
- Plant acoustic screening height reduced. Colour and material matching consented scheme.

- Omission of plant equipment and enclosure, plant relocated to link block roof.
- New metallic railing to match consented scheme on all sides of the accessible roof
- Relocation of covered terrace to be centered with core. Height reduced and appearance to match consented scheme.
- Height reduction of High Holborn Core birck parapet extension. Brick to match exisitng.