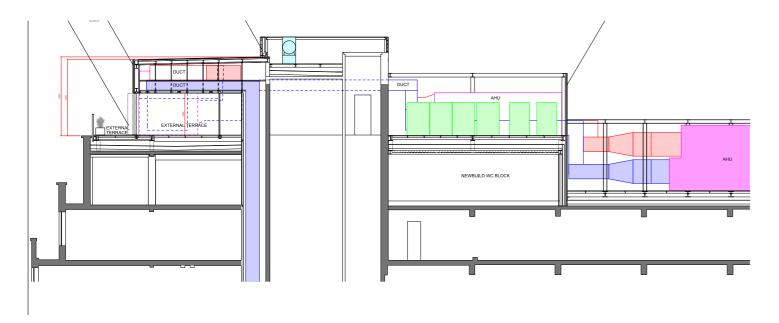

# 02.00 ROOF PLANTS & EXTENSIONS - PROPOSED AMENDMENTS 02.20 SECTION AA

# **Planning Application 2020/1350/P**

# **Proposed**

#### Amendments:

- Omission of plant equipment and enclosure, plant relocated to link block roof.
- New metallic railing to match consented scheme on all sides of the accessible roof
- Relocation of covered terrace to be centered with core. Height reduced and appearance to match consented scheme
- Height reduction of High Holborn Core birck parapet extension.