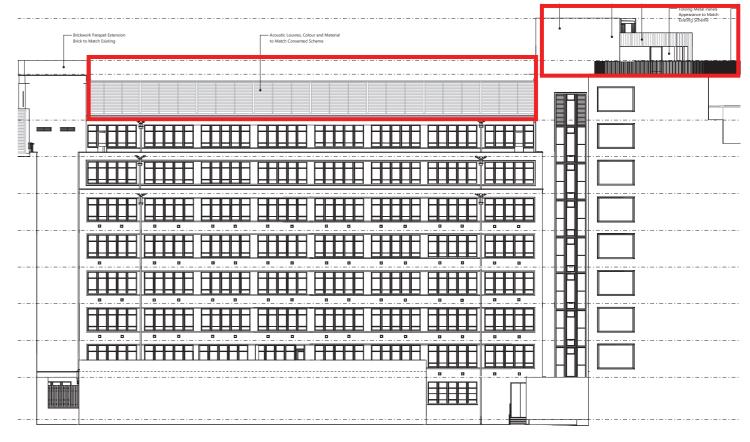

# 02.00 ROOF PLANTS & EXTENSIONS - PROPOSED AMENDMENTS 02.12 (NORTH) EAGLE STREET ELEVATION

#### EAGLE STREET BLOCK

- Plant acoustic screening extent reduction. Height and footprint as existing. Colour and materiality to match consented scheme.
- New metal railings to Eagle street front and back parapets.

#### EAGLE STREET CORE

• Brickwork parapet extension. Brick to Match existing.