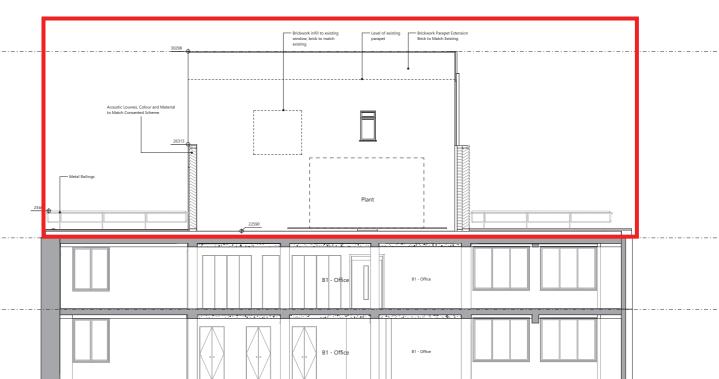

# 02.00 ROOF PLANTS & EXTENSIONS - PROPOSED AMENDMENTS 02.12 (NORTH) EAGLE STREET ELEVATION

#### EAGLE STREET BLOCK

- Plant acoustic screening extent reduction. Height and footprint as existing. Colour and materiality to match consented scheme.
- New metal railings to Eagle street front and back parapets.

#### EAGLE STREET CORE

• Brickwork parapet extension. Brick to Match existing.