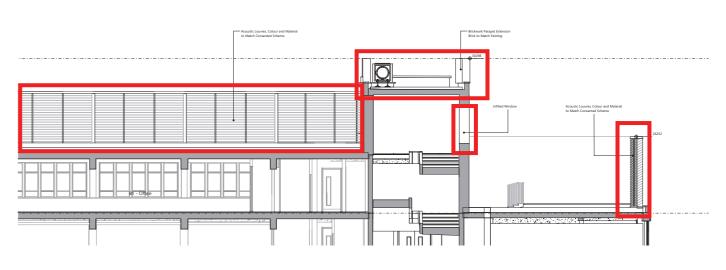

# 02.00 ROOF PLANTS & EXTENSIONS - PROPOSED AMENDMENTS 02.20 SECTION AA

# **Planning Application 2020/1350/P**

# **Proposed**

#### Amendments:

- Omission of plant equipment and enclosure, plant relocated to link block roof.
- New metallic railing to match consented scheme on all sides of the accessible roof
- Relocation of covered terrace to be centered with core. Height reduced and appearance to match consented scheme
- Height reduction of High Holborn Core birck parapet extension.