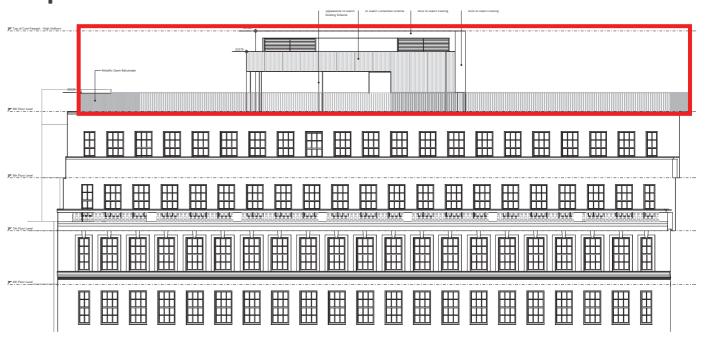

# 02.00 ROOF PLANTS & EXTENSIONS - PROPOSED AMENDMENTS 02.16 (SOUTH) HIGH HOLBORN ELEVATION

## Planning Application 2020/1350/P

## **Proposed**

#### Amendments:

- Omission of plant equipment and enclosure, plant relocated to link block roof.
- New metallic railing to match consented scheme on all sides of the accessible roof
- Relocation of covered terrace to be centered with core. Height reduced and appearance to match consented scheme
- Height reduction of High Holborn Core parapet.