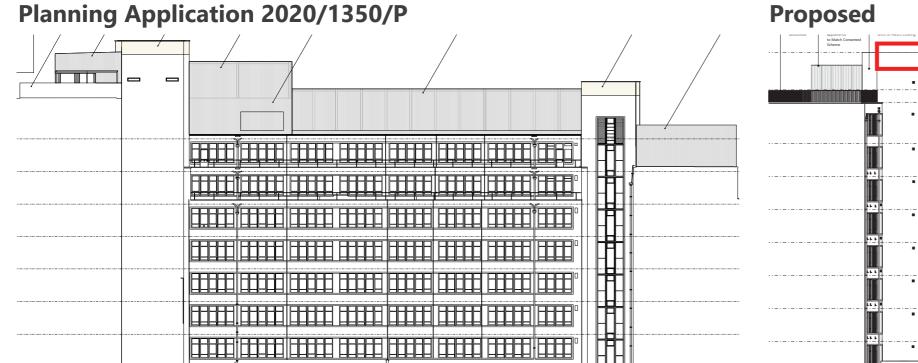

# 02.00 ROOF PLANTS & EXTENSIONS - PROPOSED AMENDMENTS 02.14 EAST ELEVATION

#### Amendments:

#### LINK BLOCK

- Toilet block extension ommited.
- Plant acoustic screening height reduced. Colour and material matching consented scheme.

- Omission of plant equipment and enclosure, plant relocated to link block roof.
- New metallic railing to match consented scheme on all sides of the accessible roof
- Relocation of covered terrace to be centered with core. Height reduced and appearance to match consented scheme.
- Height reduction of High Holborn Core brick parapet extension. Brick to match existing.