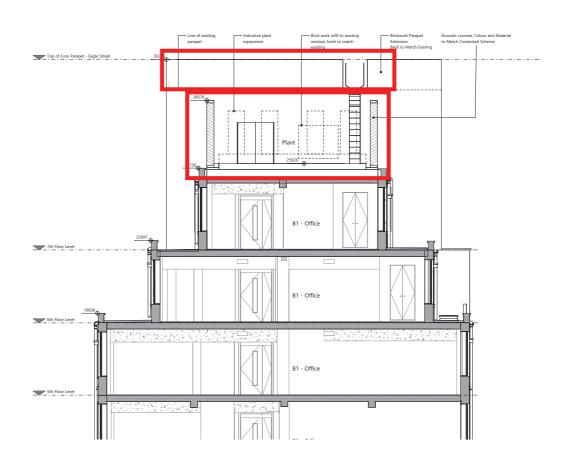

# 02.00 ROOF PLANTS & EXTENSIONS - PROPOSED AMENDMENTS 02.14 EAST ELEVATION

#### Amendments:

#### LINK BLOCK

- Toilet block extension ommited.
- Plant acoustic screening height reduced. Colour and material matching consented scheme.

- Omission of plant equipment and enclosure, plant relocated to link block roof.
- New metallic railing to match consented scheme on all sides of the accessible roof
- Relocation of covered terrace to be centered with core. Height reduced and appearance to match consented scheme.
- Height reduction of High Holborn Core brick parapet extension. Brick to match existing.