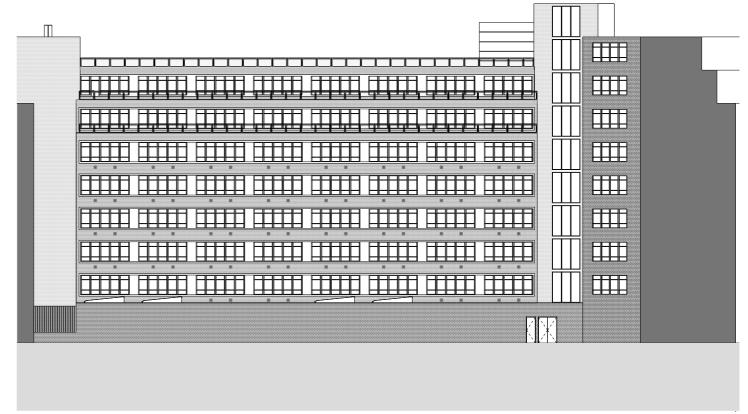

# 02.00 ROOF PLANTS & EXTENSIONS - PROPOSED AMENDMENTS 02.18 WEST ELEVATION

### **Proposed**

#### **Amendments:**

#### LINK BLOCK

- Toilet block extension ommited.
- Plant acoustic screening height reduced. Colour and material matching consented scheme.

- Omission of plant equipment and enclosure, plant relocated to link block roof.
- New metallic railing to match consented scheme on all sides of the accessible roof
- Relocation of covered terrace to be centered with core. Height reduced and appearance to match consented scheme.
- Height reduction of High Holborn Core birck parapet extension. Brick to match exisitng.