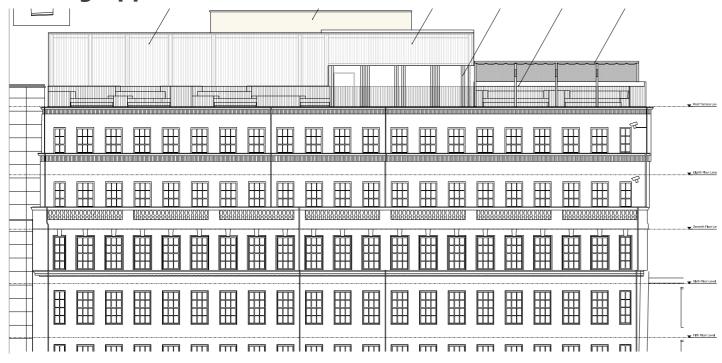

# 02.00 ROOF PLANTS & EXTENSIONS - PROPOSED AMENDMENTS 02.16 (SOUTH) HIGH HOLBORN ELEVATION

## Planning Application 2020/1350/P

## **Proposed**

#### Amendments:

- Omission of plant equipment and enclosure, plant relocated to link block roof.
- New metallic railing to match consented scheme on all sides of the accessible roof
- Relocation of covered terrace to be centered with core. Height reduced and appearance to match consented scheme
- Height reduction of High Holborn Core parapet.