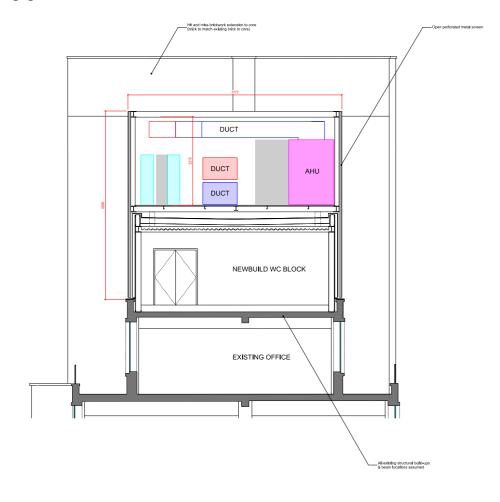

# 02.00 ROOF PLANTS & EXTENSIONS - PROPOSED AMENDMENTS 02.20 SECTION AA

# **Planning Application 2020/1350/P**

# **Proposed**

#### Amendments:

- Omission of plant equipment and enclosure, plant relocated to link block roof.
- New metallic railing to match consented scheme on all sides of the accessible roof
- Relocation of covered terrace to be centered with core. Height reduced and appearance to match consented scheme
- Height reduction of High Holborn Core birck parapet extension.