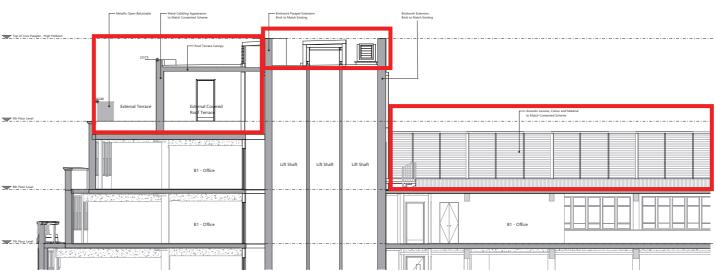

# 02.00 ROOF PLANTS & EXTENSIONS - PROPOSED AMENDMENTS 02.22 SECTION BB

# **Planning Application 2020/1350/P**

# **Proposed**

#### Amendments:

#### LINK BLOCK

- Toilet block extension ommited.
- Plant acoustic screening height reduced . Colour and material matching consented scheme.

- Height reduction of High Holborn Core birck parapet extension.
- Brickwork infill to existing window. Brick to match existing.