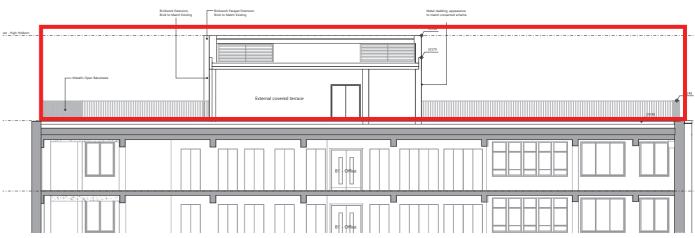

# 02.00 ROOF PLANTS & EXTENSIONS - PROPOSED AMENDMENTS 02.14 EAST ELEVATION

#### Amendments:

#### LINK BLOCK

- Toilet block extension ommited.
- Plant acoustic screening height reduced. Colour and material matching consented scheme.

- Omission of plant equipment and enclosure, plant relocated to link block roof.
- New metallic railing to match consented scheme on all sides of the accessible roof
- Relocation of covered terrace to be centered with core. Height reduced and appearance to match consented scheme.
- Height reduction of High Holborn Core brick parapet extension. Brick to match existing.