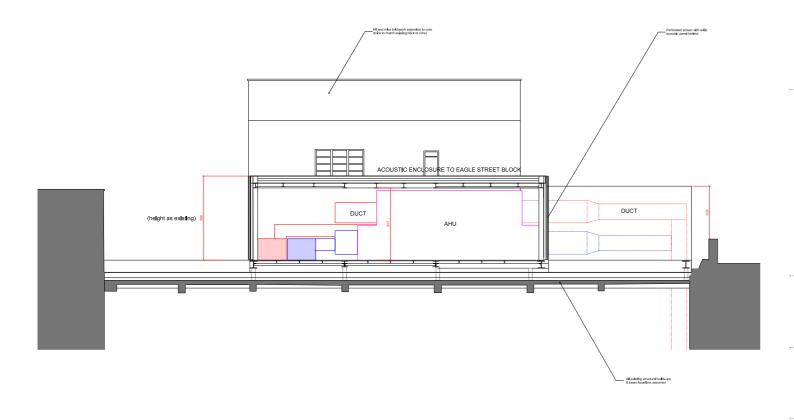

# 02.00 ROOF PLANTS & EXTENSIONS - PROPOSED AMENDMENTS 02.30 SECTION EE 2

# **Planning Application 2020/1350/P**

# ACOUSTIC ENCLOSURE TO FACE STREET BLOCK

## **Proposed**

#### Amendments:

#### LINK BLOCK

• Plant acoustic screening height reduced . Colour and material matching consented scheme.

#### EAGLE STREET CORE

- Brickwork parapet extension. Brick to Match existing.
- Works to core slab omitted.
- Lift overrun as existing.
- Brickwork infill to existing window. Brick to match existing.

#### EAGLE STREET BLOCK

• Plant acoustic screening extent reduction. Height and footprint as existing. Colour and materiality to match consented scheme.

PROPOSED AMENDMENTS VIEWS