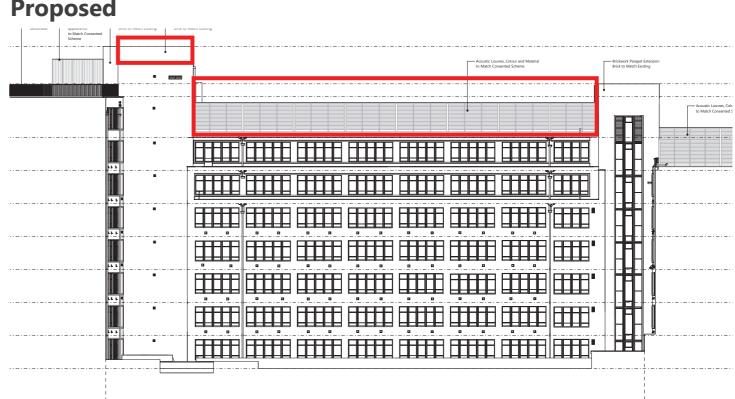

# 02.00 ROOF PLANTS & EXTENSIONS - PROPOSED AMENDMENTS 02.14 EAST ELEVATION

#### Amendments:

#### LINK BLOCK

- Toilet block extension ommited.
- Plant acoustic screening height reduced. Colour and material matching consented scheme.

- Omission of plant equipment and enclosure, plant relocated to link block roof.
- New metallic railing to match consented scheme on all sides of the accessible roof
- Relocation of covered terrace to be centered with core. Height reduced and appearance to match consented scheme.
- Height reduction of High Holborn Core brick parapet extension. Brick to match existing.