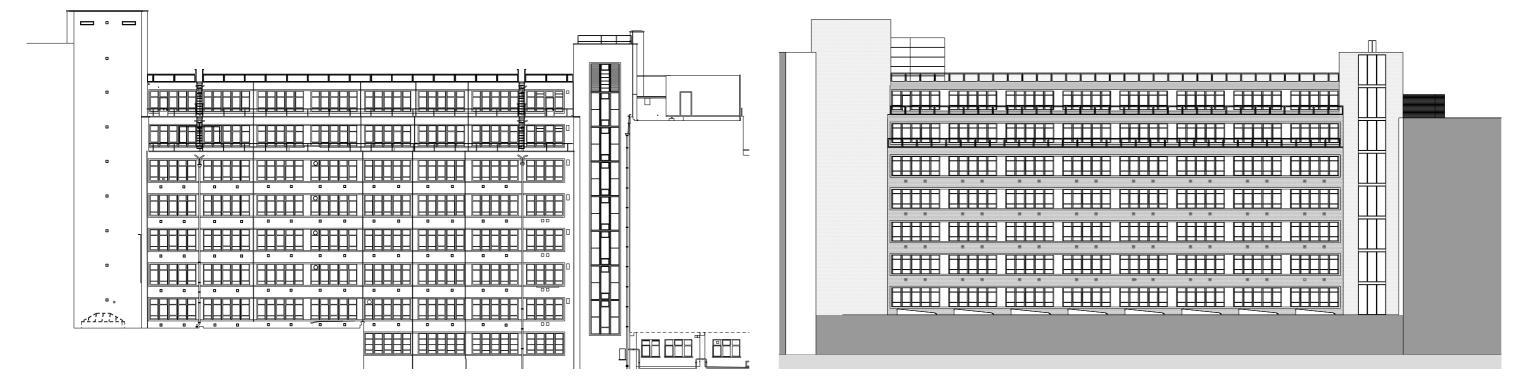

# 02.00 ROOF PLANTS & EXTENSIONS - PROPOSED AMENDMENTS 02.14 EAST ELEVATION

#### LINK BLOCK

- Toilet block extension ommited.
- Plant acoustic screening height reduced. Colour and material matching consented scheme.

- Omission of plant equipment and enclosure, plant relocated to link block roof.
- New metallic railing to match consented scheme on all sides of the accessible roof
- Relocation of covered terrace to be centered with core. Height reduced and appearance to match consented scheme.
- Height reduction of High Holborn Core brick parapet extension. Brick to match existing.