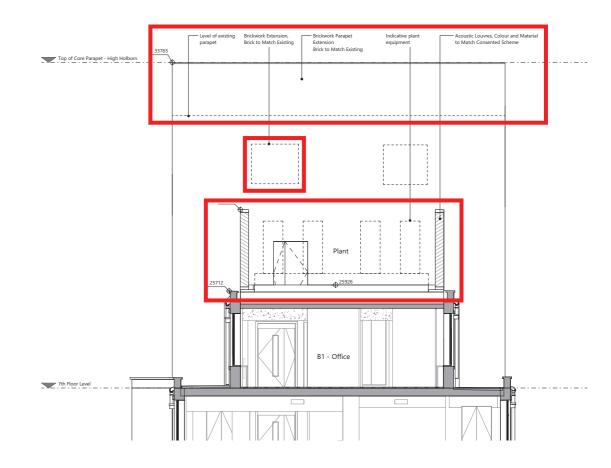

# 02.00 ROOF PLANTS & EXTENSIONS - PROPOSED AMENDMENTS 02.26 SECTION DD

# **Planning Application 2020/1350/P**

# **Proposed**

#### Amendments:

#### EAGLE STREET BLOCK

- Plant acoustic screening extent reduction. Height and footprint as existing. Colour and materiality to match consented scheme.
- New metal railings to Eagle street front and back parapets.

#### EAGLE STREET CORE

- Brickwork parapet extension. Brick to Match existing.
- Works to core slab omitted.
- Brickwork infill to existing window. Brick to match existing.