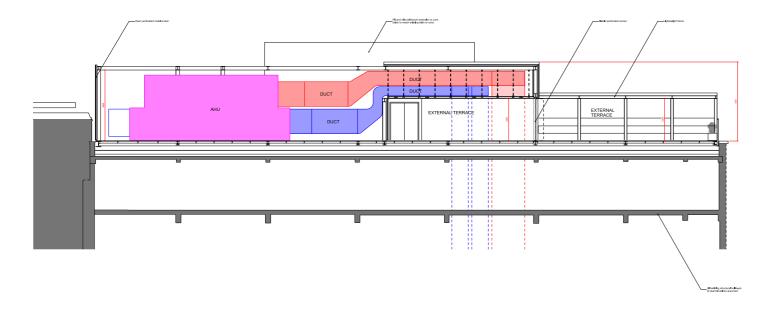

# 02.00 ROOF PLANTS & EXTENSIONS - PROPOSED AMENDMENTS 02.20 SECTION AA

# **Planning Application 2020/1350/P**

# **Proposed**

#### Amendments:

- Omission of plant equipment and enclosure, plant relocated to link block roof.
- New metallic railing to match consented scheme on all sides of the accessible roof
- Relocation of covered terrace to be centered with core. Height reduced and appearance to match consented scheme
- Height reduction of High Holborn Core birck parapet extension.