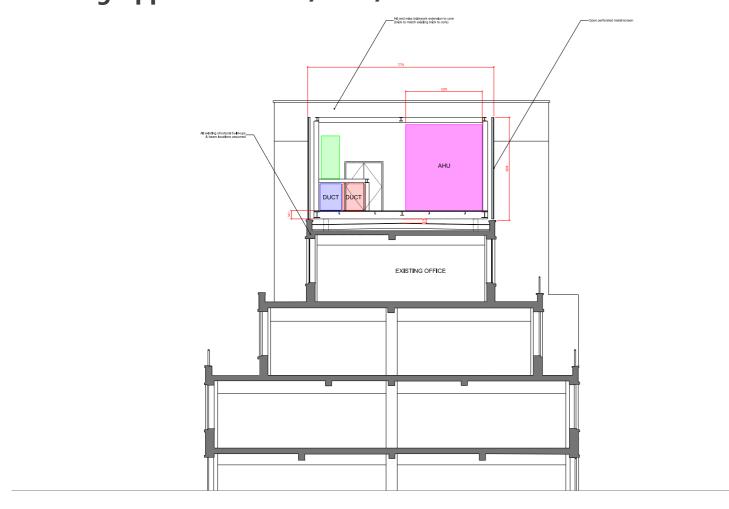

# 02.00 ROOF PLANTS & EXTENSIONS - PROPOSED AMENDMENTS 02.20 SECTION AA

# **Planning Application 2020/1350/P**

# **Proposed**

#### Amendments:

- Omission of plant equipment and enclosure, plant relocated to link block roof.
- New metallic railing to match consented scheme on all sides of the accessible roof
- Relocation of covered terrace to be centered with core. Height reduced and appearance to match consented scheme
- Height reduction of High Holborn Core birck parapet extension.