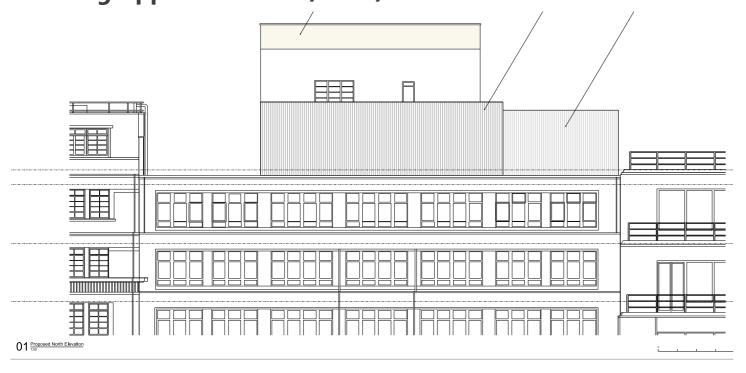

# 02.00 ROOF PLANTS & EXTENSIONS - PROPOSED AMENDMENTS 02.12 (NORTH) EAGLE STREET ELEVATION

#### EAGLE STREET BLOCK

- Plant acoustic screening extent reduction. Height and footprint as existing. Colour and materiality to match consented scheme.
- New metal railings to Eagle street front and back parapets.

#### EAGLE STREET CORE

• Brickwork parapet extension. Brick to Match existing.