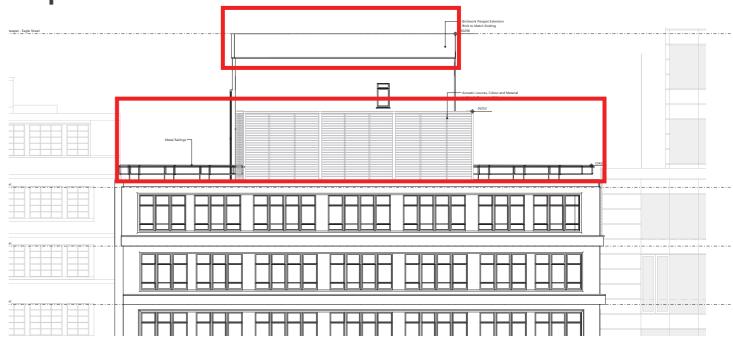

#### EAGLE STREET BLOCK

- Plant acoustic screening extent reduction. Height and footprint as existing. Colour and materiality to match consented scheme.
- New metal railings to Eagle street front and back parapets.

#### EAGLE STREET CORE

• Brickwork parapet extension. Brick to Match existing.

#### LINK BLOCK

- Toilet block extension ommited.
- Plant acoustic screening height reduced. Colour and material matching consented scheme.

- Omission of plant equipment and enclosure, plant relocated to link block roof.
- New metallic railing to match consented scheme on all sides of the accessible roof
- Relocation of covered terrace to be centered with core. Height reduced and appearance to match consented scheme.
- Height reduction of High Holborn Core brick parapet extension. Brick to match existing.