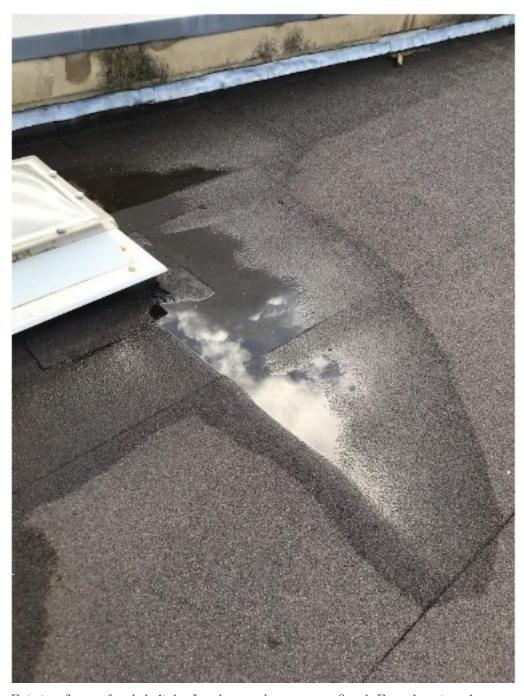

Existing flat roof and skylight. Lead capped parapet on South-west elevation also visible. This will conceal the PV panels when viewed down the street from Regents Park Rd

Existing flat roof and skylight. Lead capped parapet on South East elevation also visible. This will conceal the PV panels when viewed from the southern end of Berkley Road