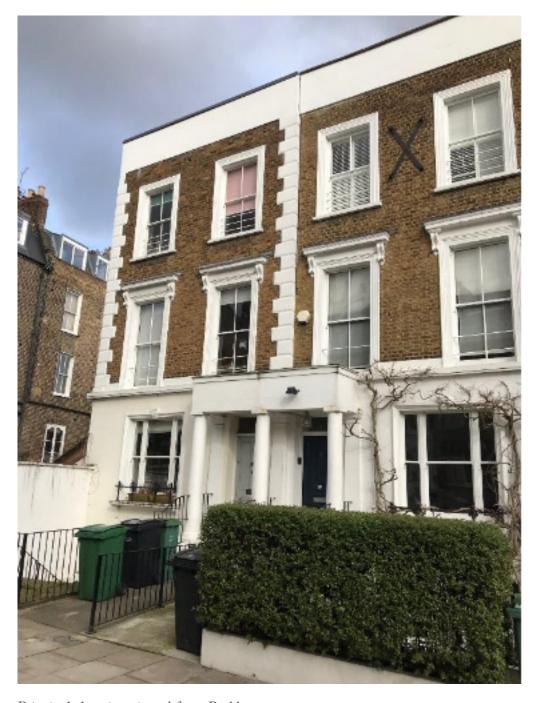

## Berkley Road Roof Photos

Principal elevation viewed from Berkley Road

View of existing flat roof, chimneys and skylight. Lead capped parapet on North elevation also visible. This will conceal the PV panels when viewed down the street from Regents Park Rd