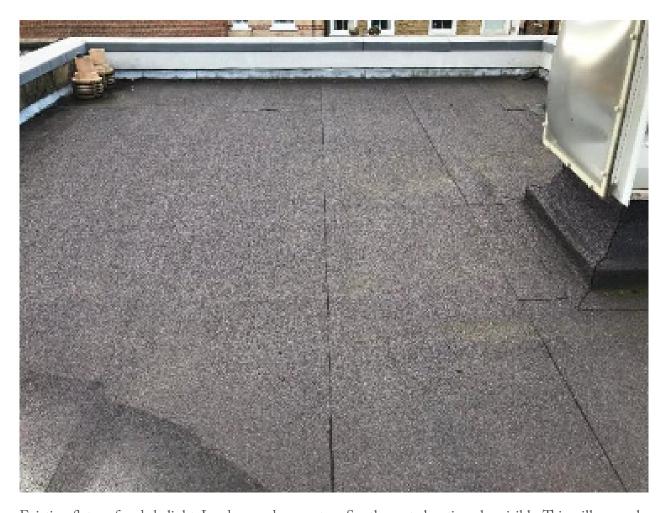

## Berkley Road Roof Photos

Principal elevation viewed from Berkley Road

View of existing flat roof, chimneys and skylight. Lead capped parapet on North elevation also visible. This will conceal the PV panels when viewed down the street from Regents Park Rd