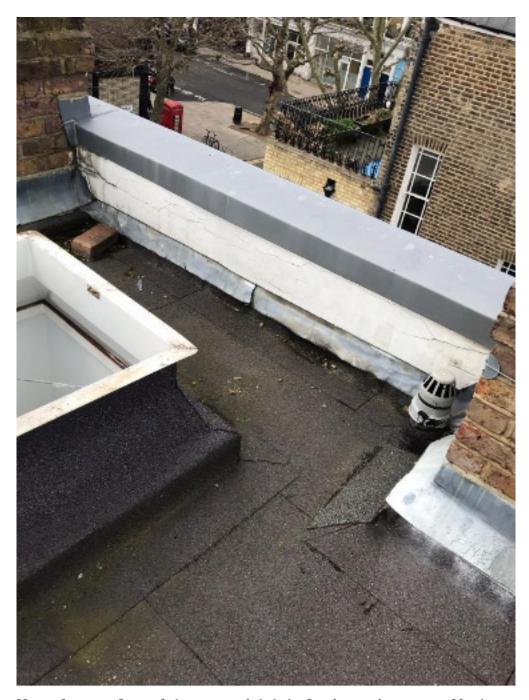

Existing flat roof and skylight. Lead capped parapet on South-west elevation also visible. This will conceal the PV panels when viewed down the street from Regents Park Rd

Existing flat roof and skylight. Lead capped parapet on South East elevation also visible. This will conceal the PV panels when viewed from the southern end of Berkley Road