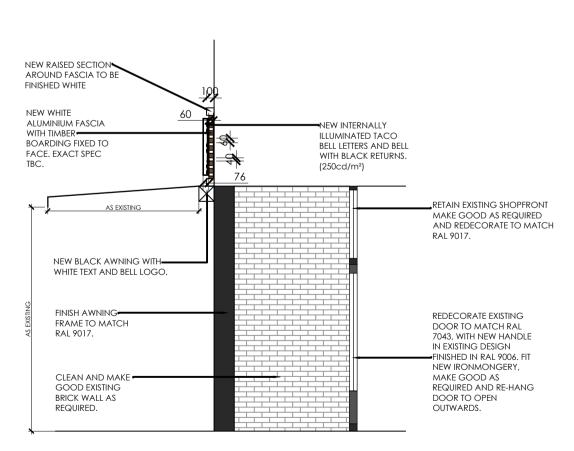

# **Proposed** shopfront elevation A (awning in)

scale - 1:50 @ A1 / 1:100 @ A3

MAKE GOOD AS REQUIRED