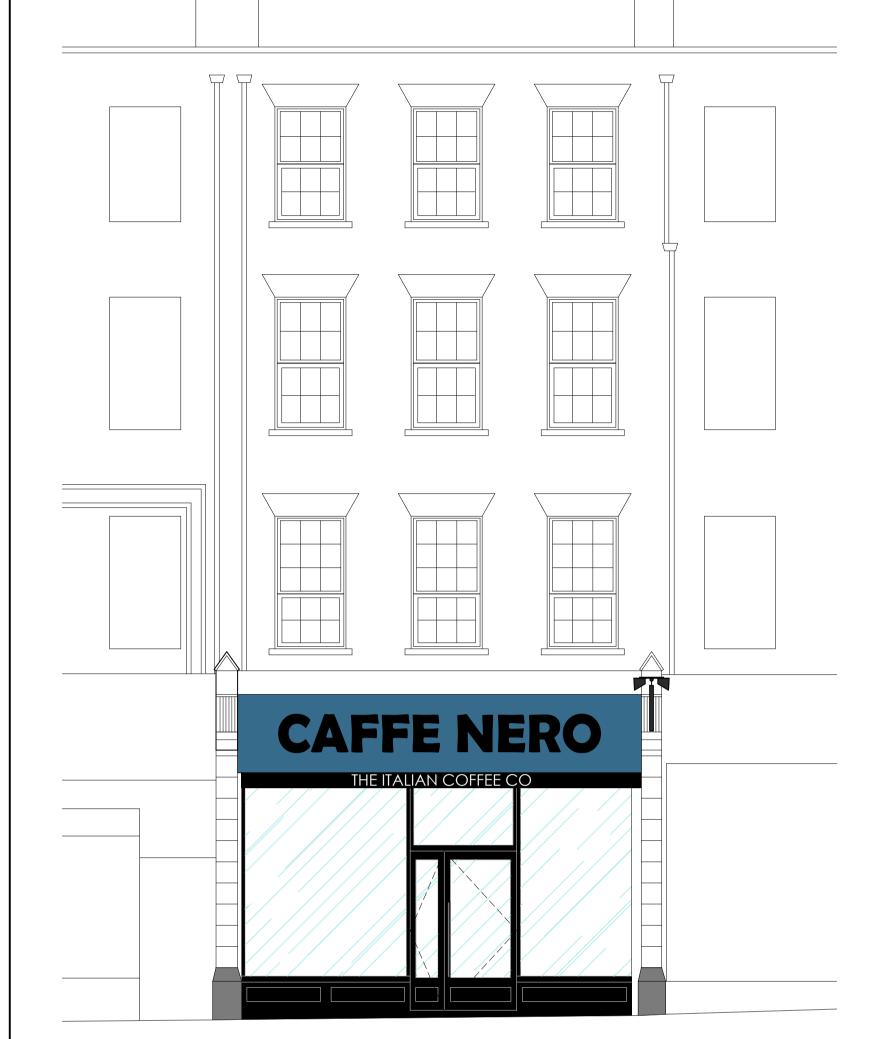

MAKE GOOD AS REQUIRED



### Proposed projecting sign

scale - 1:25 @ A1 / 1:50 @ A3



## **Existing** shopfront elevation A

scale - 1:50 @ A1 / 1:100 @ A3



#### Existing key plan

scale - 1:50 @ A1 / 1:100 @ A3

# **Proposed** shopfront elevation A (awning in)

scale - 1:50 @ A1 / 1:100 @ A3



#### Proposed key plan

scale - 1:50 @ A1 / 1:100 @ A3

## **Proposed** shopfront elevation A (awning out)

scale - 1:50 @ A1 / 1:100 @ A3



#### **Proposed** shopfront elevation B

scale - 1:50 @ A1 / 1:100 @ A3

#### ALL DIMENSIONS TO BE CHECKED ON

DO NOT SCALE FROM THIS DRAWING EXCEPT FOR THE PURPOSES OF LOCAL AUTHORITY PLANNING

| Pev date description  A 26.07.21 Existing shopfront retained AD Projecting sign amended AD  Projecting sign amended AD |     |          | AUTHORITT FLANNING