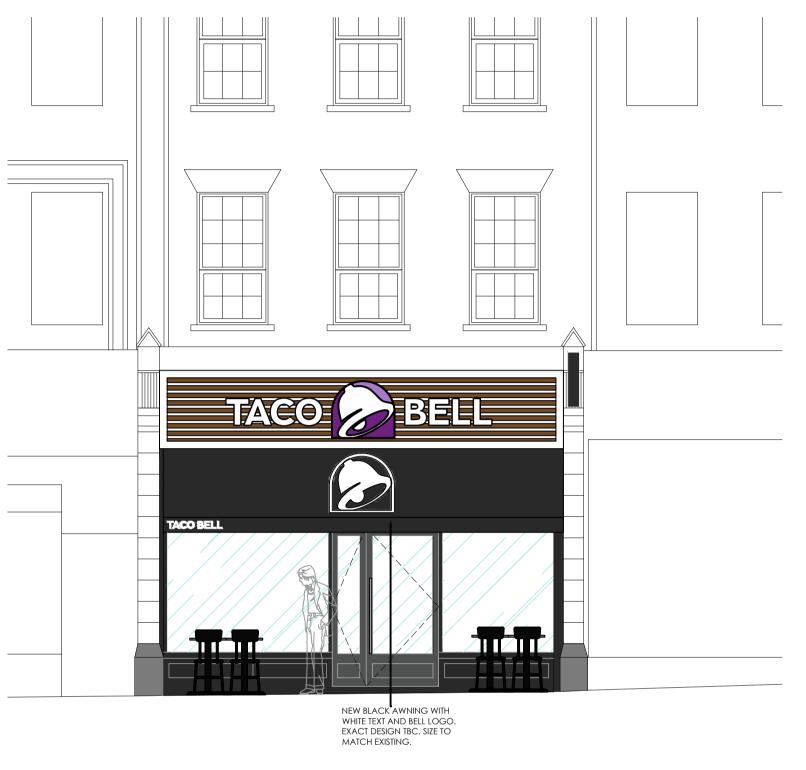

## **Proposed** shopfront elevation A (awning out)

scale - 1:50 @ A1 / 1:100 @ A3