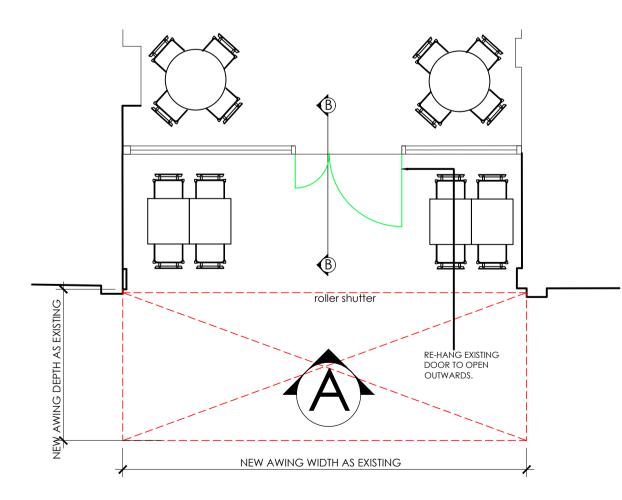

#### Proposed key plan

scale - 1:50 @ A1 / 1:100 @ A3

## **Proposed** shopfront elevation A (awning out)

scale - 1:50 @ A1 / 1:100 @ A3