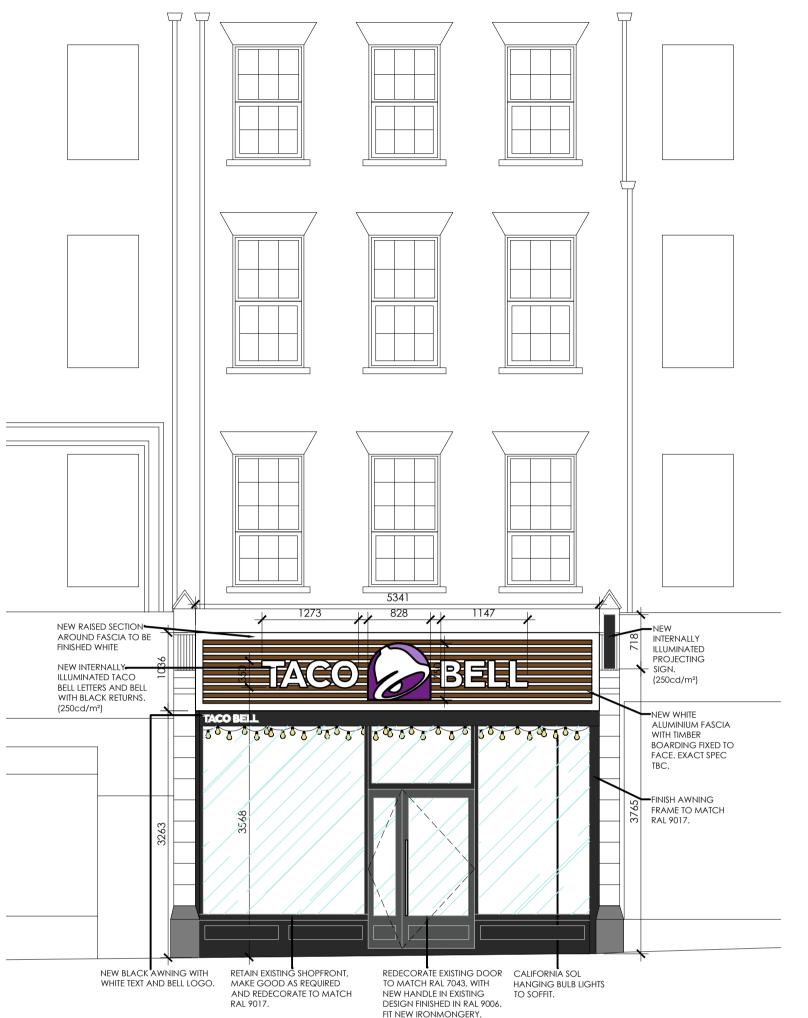

# **Proposed** shopfront elevation A (awning in)

scale - 1:50 @ A1 / 1:100 @ A3