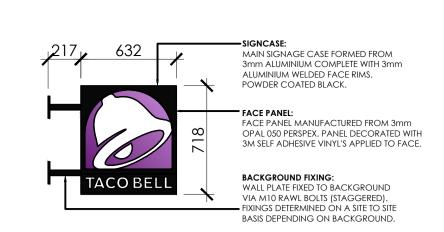

MAKE GOOD AS REQUIRED



### Proposed projecting sign

scale - 1:25 @ A1 / 1:50 @ A3



## **Existing** shopfront elevation A

scale - 1:50 @ A1 / 1:100 @ A3



#### Existing key plan

scale - 1:50 @ A1 / 1:100 @ A3

# **Proposed** shopfront elevation A (awning in)

scale - 1:50 @ A1 / 1:100 @ A3



#### Proposed key plan

scale - 1:50 @ A1 / 1:100 @ A3

## **Proposed** shopfront elevation A (awning out)

scale - 1:50 @ A1 / 1:100 @ A3



#### **Proposed** shopfront elevation B

scale - 1:50 @ A1 / 1:100 @ A3

#### ALL DIMENSIONS TO BE CHECKED ON

DO NOT SCALE FROM THIS DRAWING EXCEPT FOR THE PURPOSES OF LOCAL AUTHORITY PLANNING

| Pev date description  A 26.07.21 Existing shopfront retained AD Projecting sign amended AD  Projecting sign amended AD |     |          | AUTHORITT FLANNING |
|-----------------------