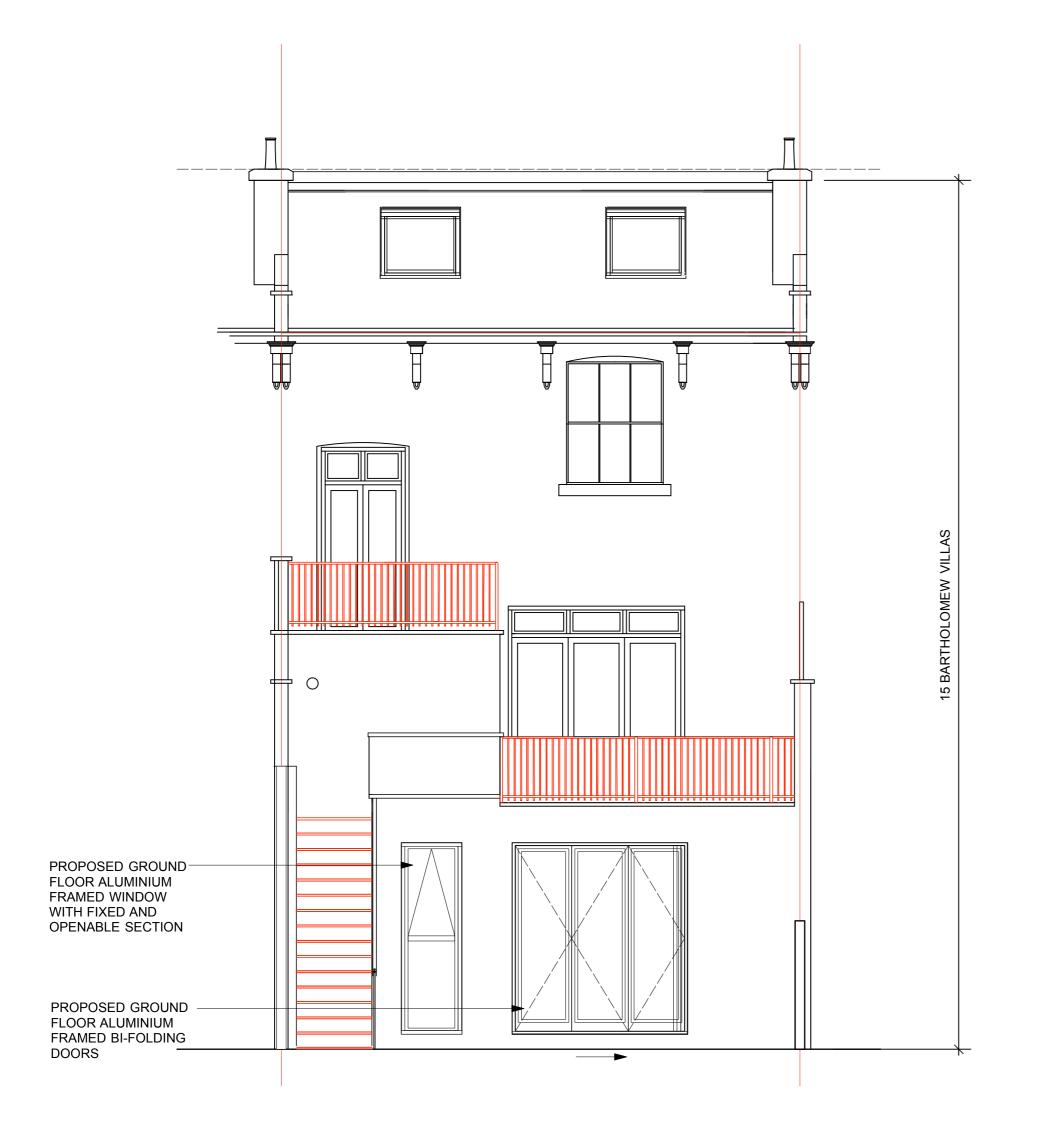

## Alison Gwynne Architect

t: 07538 381761 e: alison@alisongwynne.co.

| CLIENT          | OLIVIA SELIGMAN AND JULIAN TURTON |                   |             |                       |                    |  |  |
|-----------------|-----------------------------------|-------------------|-------------|-----------------------|--------------------|--|--|
| PROJECT         | 15 BARTHOLOMEW VILLAS             |                   |             |                       |                    |  |  |
| DRAWING         | PROPOSED REAR ELEVATION           |                   |             |                       |                    |  |  |
| JOB NO.<br>2102 | DRAWING NO.                       | REVISION <b>B</b> | DRAWN BY AG | DATE DRAWN 28/06/2021 | SCALE<br>1:50 @ A3 |  |  |