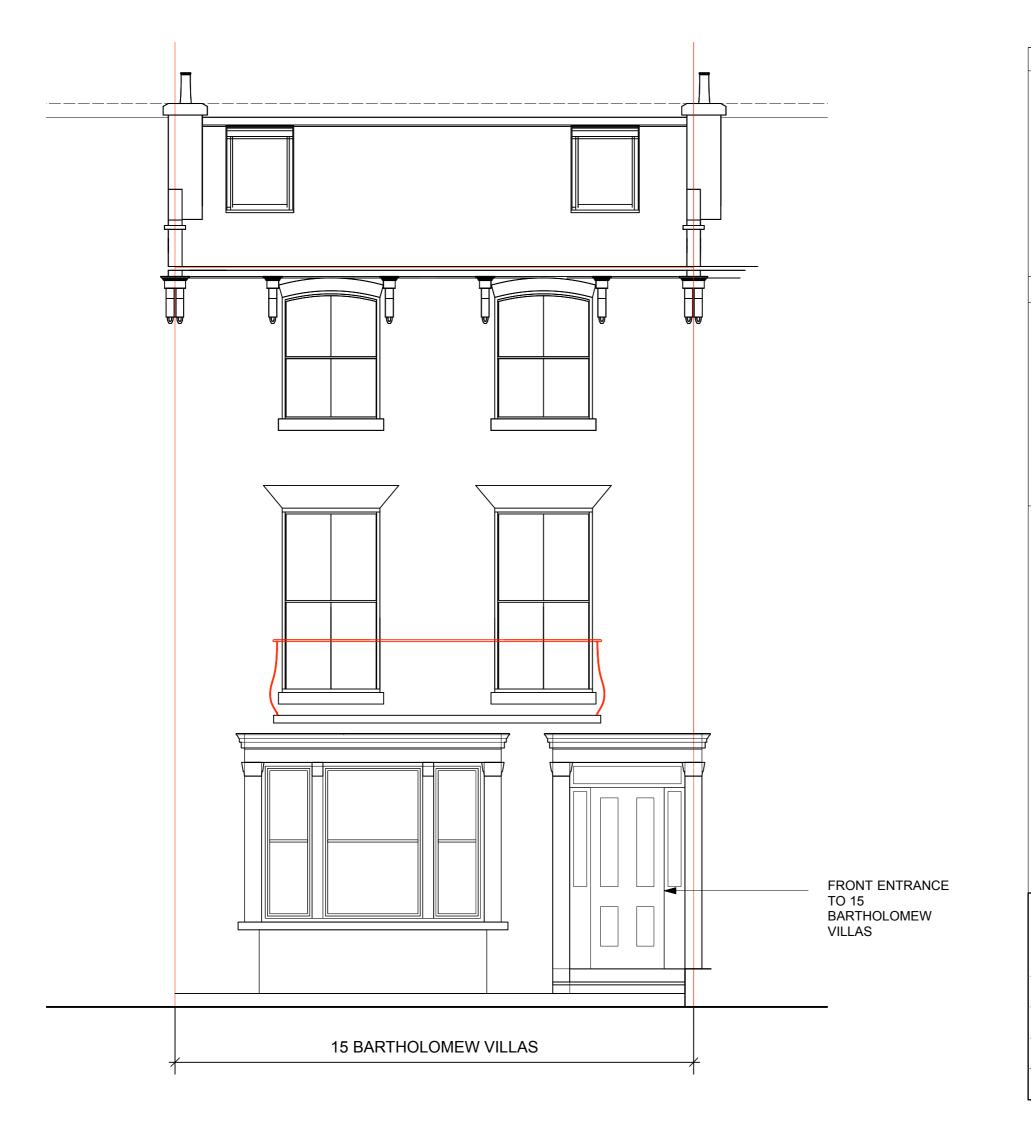

## Alison Gwynne Architect

West Wickham BR4 9LF t: 07538 381761 e: alison@alisongwynne.cc

| CLIENT          | OLIVIA SELIGMAN AND JULIAN TURTON |            |              |                       |                    |  |  |  |
|-----------------|-----------------------------------|------------|--------------|-----------------------|--------------------|--|--|--|
| PROJECT         | 15 BARTHOLOMEW VILLAS             |            |              |                       |                    |  |  |  |
| DRAWING         | PROPOSED FRONT ELEVATION          |            |              |                       |                    |  |  |  |
| JOB NO.<br>2102 | DRAWING NO. 120                   | REVISION A | DRAWN BY  AG | DATE DRAWN 28/06/2021 | SCALE<br>1:50 @ A3 |  |  |  |