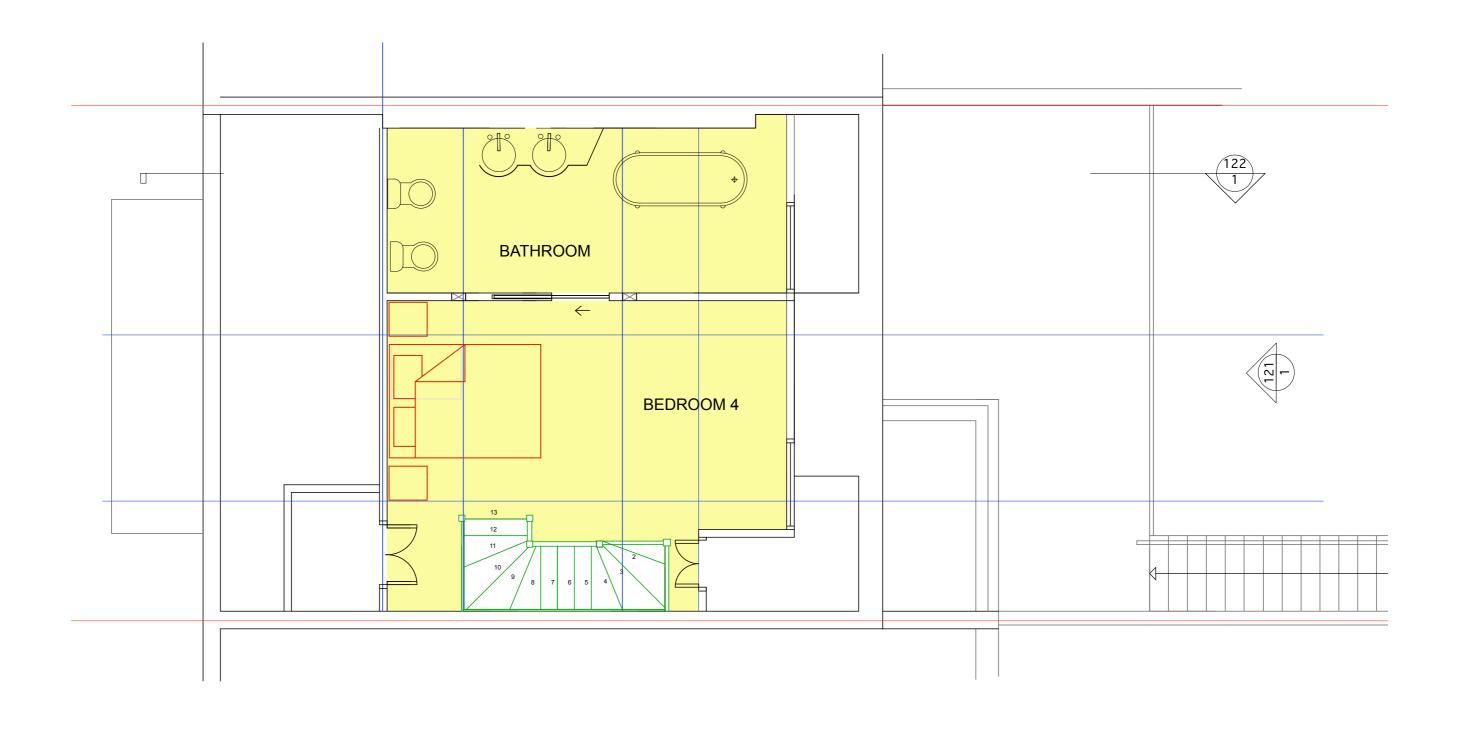

| REVISION | DATE     | BY | DESCRIPTION                                    | NOTES                                 | N     |   |   |        |                                  | Alison Gwynne Architect |                                   |          |                                              |                    |  |
|----------|----------|----|------------------------------------------------|---------------------------------------|-------|---|---|--------|----------------------------------|-------------------------|-----------------------------------|----------|----------------------------------------------|--------------------|--|
| -        | 28/06/21 | AG | ISSUED AS DRAFT                                | DO NOT SCALE DIRECTLY FROM DRAWING.   | IN TO |   |   |        | Alis                             | son Gw                  | /ynne                             | Archite  | ect                                          |                    |  |
| Α        | 19/07/21 | AG | ISSUED TO CLIENT AS DRAFT PLANNING APPLICATION | ALL DIMENSIONS TO BE CHECKED ON SITE. |       |   |   |        |                                  |                         |                                   |          | 36 Oaklands<br>West Wickhai<br>t: 07538 3817 | m BR4 9LF<br>761   |  |
| Α        | 23/07/21 | AG | ISSUED FOR PLANNING APPLICATION                |                                       |       |   |   |        |                                  |                         |                                   |          | e: alison@alis                               | songwynne.co.uk    |  |
|          |          |    |                                                |                                       |       |   |   |        | CLIENT                           | OLIVIA SEL              | DLIVIA SELIGMAN AND JULIAN TURTON |          |                                              |                    |  |
|          |          |    |                                                |                                       |       |   |   |        | PROJECT                          | 15 BARTHO               | LOMEW VI                          | LLAS     |                                              |                    |  |
|          |          |    |                                                |                                       | 0     | 1 | 2 | 3      | DRAWING PROPOSED LOFT FLOOR PLAN |                         |                                   |          |                                              |                    |  |
|          |          |    |                                                |                                       |       |   |   | METRES | JOB NO.<br>2102                  | DRAWING NO.             | REVISION A                        | DRAWN BY | DATE DRAWN 28/06/2021                        | SCALE<br>1:50 @ A3 |  |