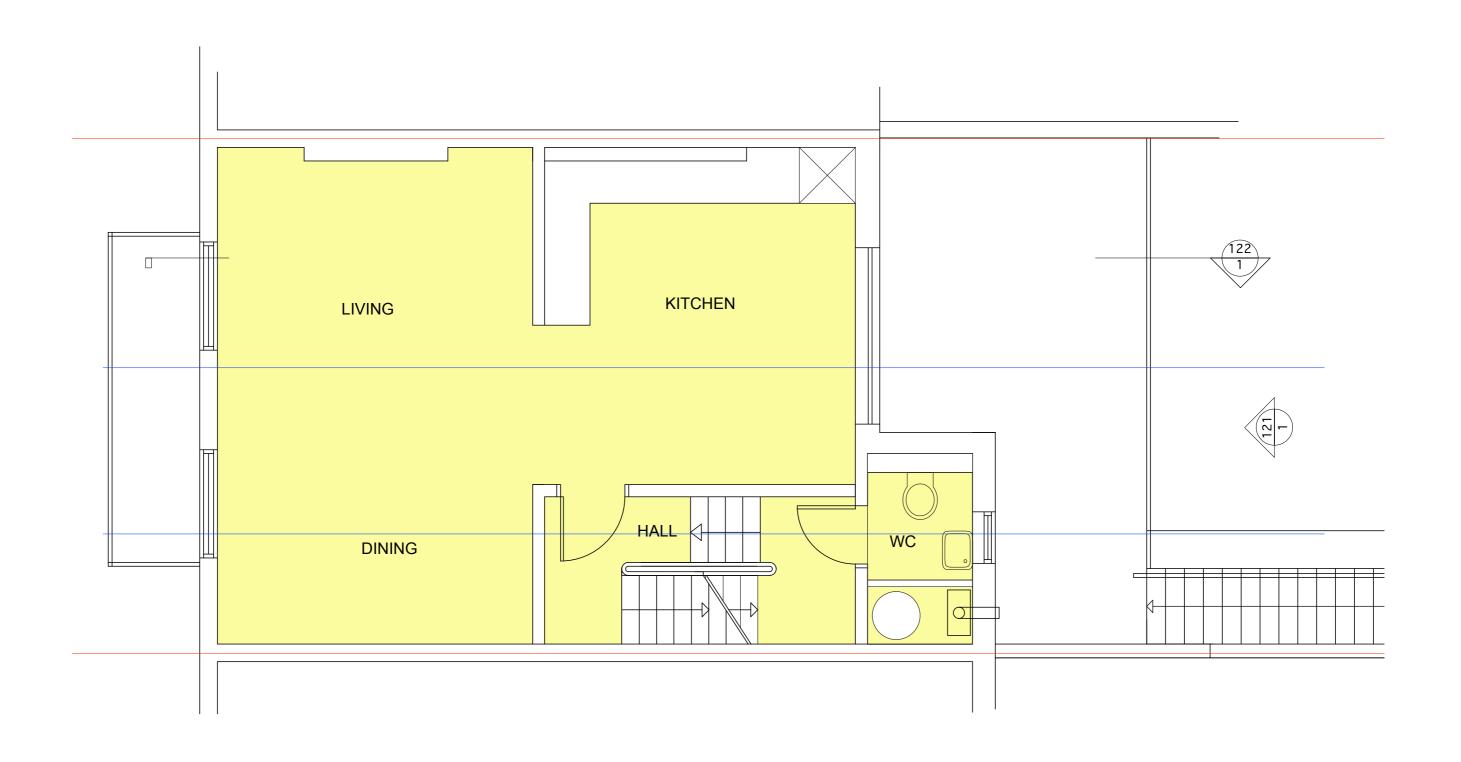

| REVISION | DATE     | BY | DESCRIPTION                                                | NOTES                                 | N |   |   |        |                       | Alison Gwynne Architect   |                                   |          |                               |                 |  |
|----------|----------|----|------------------------------------------------------------|---------------------------------------|---|---|---|--------|-----------------------|---------------------------|-----------------------------------|----------|-------------------------------|-----------------|--|
| -        | 28/06/21 | AG | ISSUED AS DRAFT                                            | DO NOT SCALE DIRECTLY FROM DRAWING.   |   |   |   |        | Ali                   | son Gw                    | ynne                              | Archite  | e <b>Ct</b><br>36 Oaklands    | Avenue          |  |
| A        | 19/07/21 | AG | ISSUED TO CLIENT AS DRAFT PLANNING APPLICATION FOR COMMENT | ALL DIMENSIONS TO BE CHECKED ON SITE. |   |   |   |        |                       |                           |                                   |          | West Wickhai<br>t: 07538 3817 | m BR4 9LF       |  |
| Α        | 23/07/21 | AG | ISSUED FOR PLANNING APPLICATION                            |                                       |   |   |   |        |                       |                           |                                   |          | e: alison@alis                | songwynne.co.uk |  |
|          |          |    |                                                            |                                       |   |   |   |        | CLIENT                | OLIVIA SEI                | OLIVIA SELIGMAN AND JULIAN TURTON |          |                               |                 |  |
|          |          |    |                                                            |                                       |   |   |   |        | 15 BARTHOLOMEW VILLAS |                           |                                   |          |                               |                 |  |
|          |          |    |                                                            |                                       |   |   |   |        | DRAWING               | PROPOSED FIRST FLOOR PLAN |                                   |          |                               |                 |  |
|          |          |    |                                                            |                                       | 0 | 1 | 2 | 3      | JOB NO.               | DRAWING NO.               | REVISION                          | DRAWN BY | DATE DRAWN                    | SCALE           |  |
|          |          |    |                                                            |                                       |   |   |   | METRES | 2102                  | 111                       | A                                 | AG       | 28/06/2021                    | 1:50 @ A3       |  |