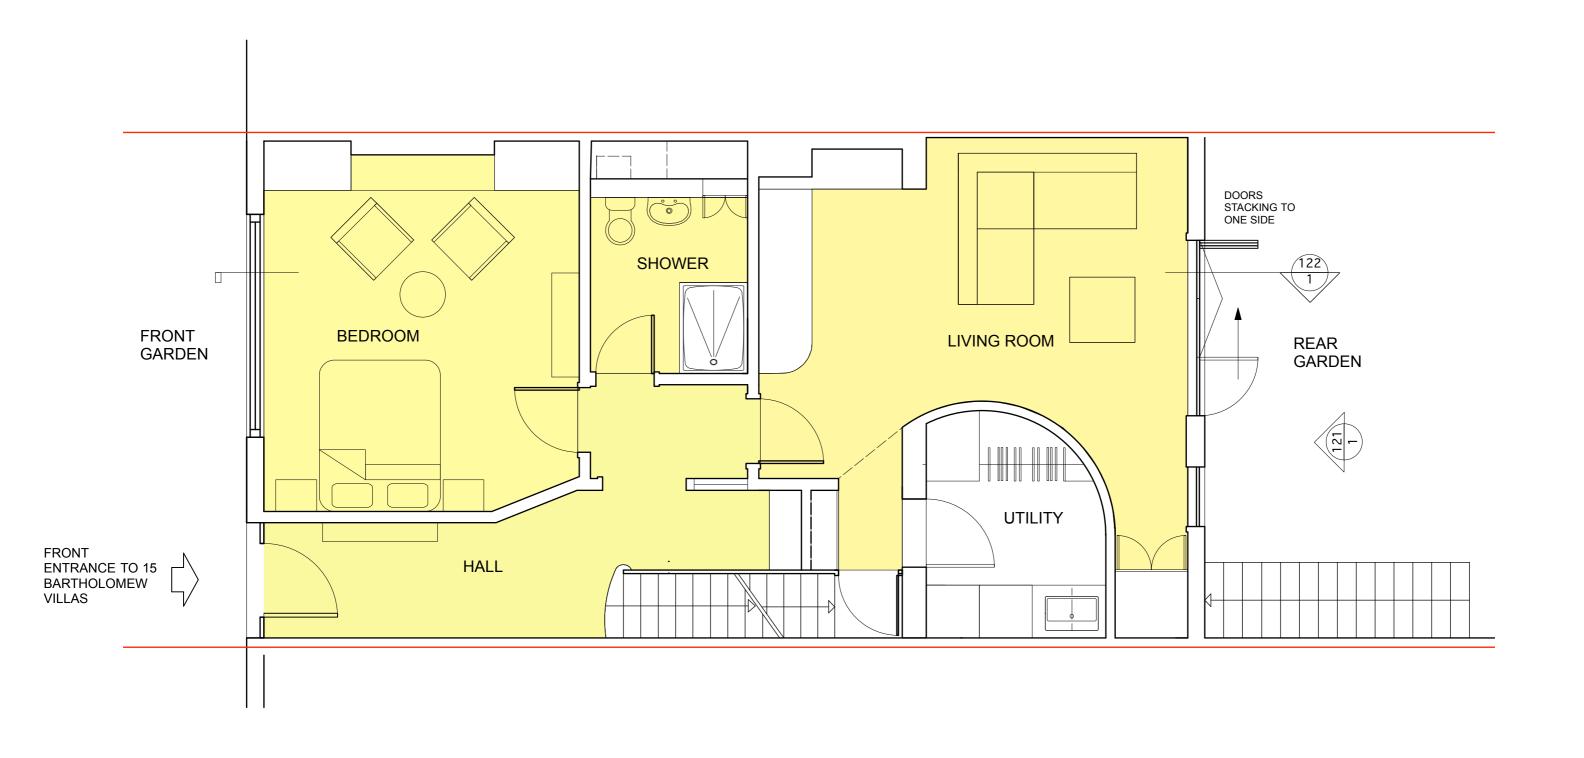

| REVISION | DATE     | BY | DESCRIPTION                                                | NOTES                                 |     |   |   |        |                                                               |                            |            | A 1.1       | •              |                |  |
|----------|----------|----|------------------------------------------------------------|---------------------------------------|-----|---|---|--------|---------------------------------------------------------------|----------------------------|------------|-------------|----------------|----------------|--|
| -        | 28/06/21 | AG | ISSUED AS DRAFT                                            | DO NOT SCALE DIRECTLY FROM DRAWING.   | N A |   |   |        | Alison Gwynne Architect                                       |                            |            |             |                |                |  |
| A        | 19/07/21 | AG | ISSUED TO CLIENT AS DRAFT PLANNING APPLICATION FOR COMMENT | ALL DIMENSIONS TO BE CHECKED ON SITE. |     |   |   |        | 36 Oaklands Avenue<br>West Wickham BR4 9LF<br>t: 07538 381761 |                            |            |             |                |                |  |
| В        | 23/07/21 | AG | ISSUED FOR PLANNING APPLICATION                            |                                       |     |   |   |        |                                                               |                            |            |             | e: alison@alis | ongwynne.co.uk |  |
|          |          |    | NOTE ADDED                                                 |                                       |     |   |   |        | CLIENT                                                        | OLIVIA SEL                 | LIGMAN AND | O JULIAN TU | RTON           |                |  |
|          |          |    |                                                            |                                       |     |   |   |        | PROJECT                                                       | 15 BARTHOLOMEW VILLAS      |            |             |                |                |  |
|          |          |    |                                                            |                                       | 0   | 1 | 2 | 3      | DRAWING                                                       | PROPOSED GROUND FLOOR PLAN |            |             |                |                |  |
|          |          |    |                                                            |                                       |     |   |   | METRES | JOB NO.                                                       | DRAWING NO.                | REVISION   | DRAWN BY    | DATE DRAWN     | SCALE          |  |
|          |          |    |                                                            |                                       |     |   |   |        | 2102                                                          | 110                        | Α          | AG          | 28/06/2021     | 1:50 @ A3      |  |