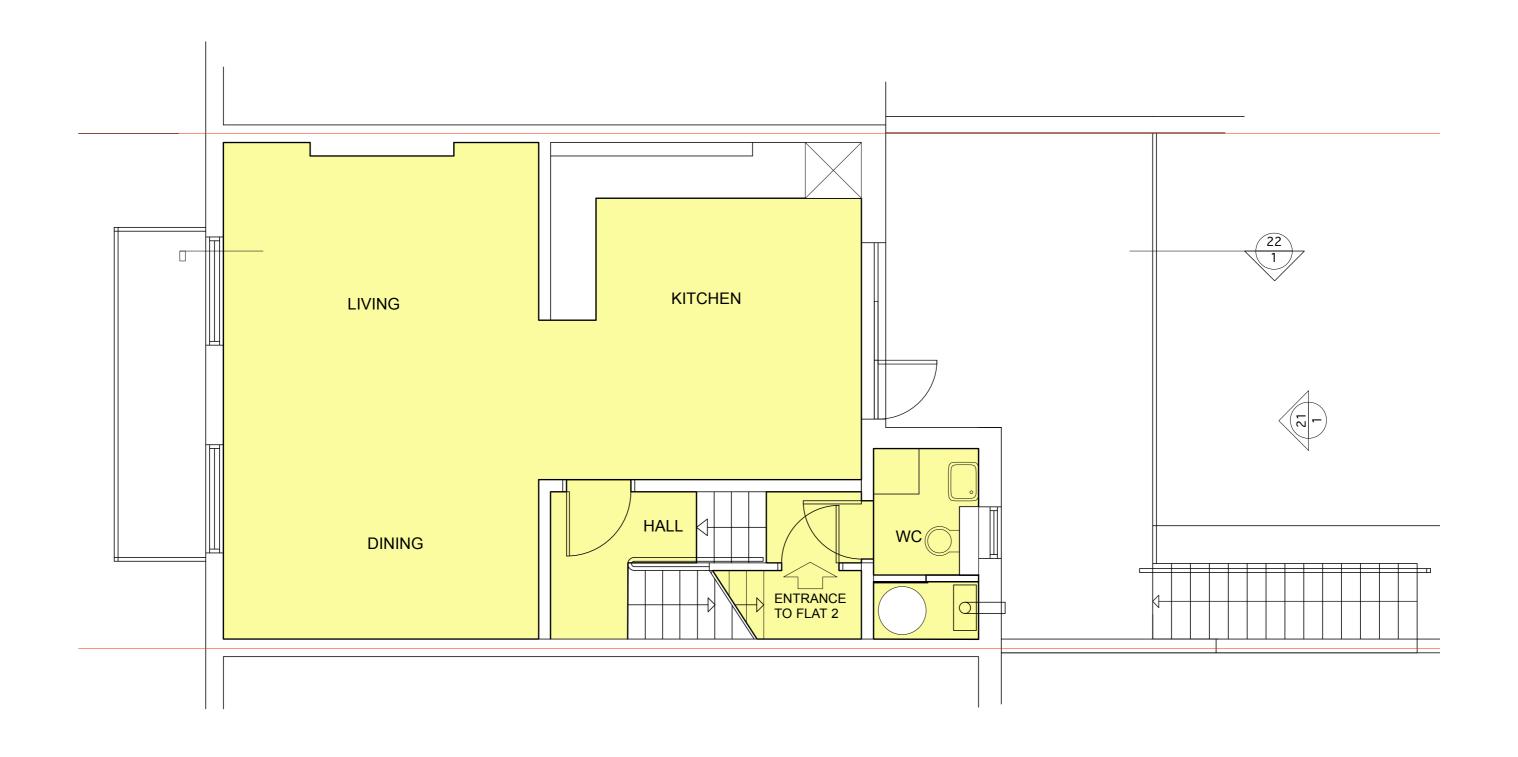

| REVISION | DATE     | BY | DESCRIPTION                                                | NOTES                                 | N.  |   |   |             |                                 |             |                              | A 1.14   |                                                |                |
|----------|----------|----|------------------------------------------------------------|---------------------------------------|-----|---|---|-------------|---------------------------------|-------------|------------------------------|----------|------------------------------------------------|----------------|
| -        | 28/06/21 | AG | ISSUED AS DRAFT                                            | DO NOT SCALE DIRECTLY FROM DRAWING.   | ] N |   |   |             | Alis                            | son Gw      | ynne .                       | Archite  |                                                |                |
| A        | 19/07/21 | AG | ISSUED TO CLIENT AS DRAFT PLANNING APPLICATION FOR COMMENT | ALL DIMENSIONS TO BE CHECKED ON SITE. |     |   |   |             |                                 |             |                              |          | 36 Oaklands A<br>West Wickhan<br>t: 07538 3817 | BR4 9LF        |
| Α        | 23/07/21 | AG | ISSUED FOR PLANNING APPLICATION                            |                                       |     |   |   |             |                                 |             |                              |          | e: alison@alis                                 | ongwynne.co.uk |
|          |          |    |                                                            |                                       |     |   |   |             | CLIENT                          | OLIVIA SEL  | A SELIGMAN AND JULIAN TURTON |          |                                                |                |
|          |          |    |                                                            |                                       |     |   |   |             |                                 | 15 BARTHO   |                              |          |                                                |                |
|          |          |    |                                                            |                                       | 0   | 1 | 2 | 3<br>METRES | DRAWING EXISTING FIRST FLOOR PL |             |                              | R PLAN   |                                                |                |
|          |          |    |                                                            |                                       |     |   |   | METRES      | JOB NO.                         | DRAWING NO. | REVISION                     | DRAWN BY | DATE DRAWN                                     | SCALE          |
|          |          |    |                                                            |                                       |     |   |   |             | 2102                            | 011         | Α                            | AG       | 28/06/2021                                     | 1:50 @ A3      |