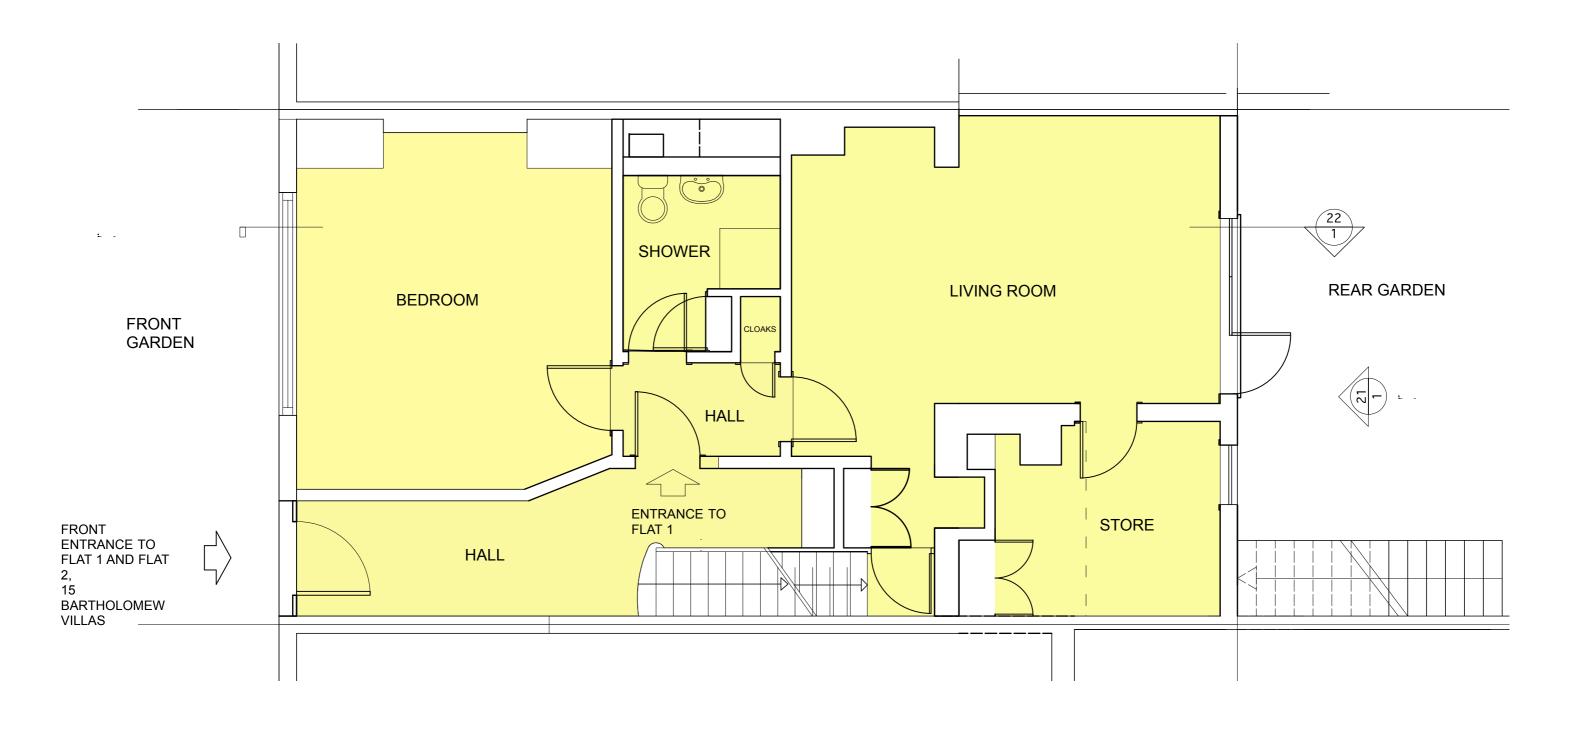

| F | REVISION | DATE                 | BY       | DESCRIPTION                                                                | NOTES                                                                        | N.  |  |     |        | Alison Gwynne Architect            |             |               |              |                                                 |                    |
|---|----------|----------------------|----------|----------------------------------------------------------------------------|------------------------------------------------------------------------------|-----|--|-----|--------|------------------------------------|-------------|---------------|--------------|-------------------------------------------------|--------------------|
|   | -<br>A   | 28/06/21<br>19/07/21 | AG<br>AG | ISSUED AS DRAFT ISSUED TO CLIENT AS DRAFT PLANNING APPLICATION FOR COMMENT | DO NOT SCALE DIRECTLY FROM DRAWING.<br>ALL DIMENSIONS TO BE CHECKED ON SITE. | N   |  |     |        | Alis                               | son Gw      | ynne <i>i</i> | Archite      | 36 Oaklands A<br>West Wickham<br>t: 07538 38176 | BR4 9LF            |
|   | Α        | 23/07/21             | AG       | ISSUED FOR PLANNING APPLICATION                                            |                                                                              |     |  |     |        |                                    |             |               |              | e: alison@alis                                  | ongwynne.co.uk     |
|   |          |                      |          |                                                                            |                                                                              | C   |  |     |        | OLIVIA SELIGMAN AND JULIAN TURTON  |             |               |              |                                                 |                    |
|   |          |                      |          |                                                                            |                                                                              |     |  |     |        | 15 BARTHOLOMEW VILLAS              |             |               |              |                                                 |                    |
|   |          |                      |          |                                                                            |                                                                              | 0 1 |  | 2 3 |        | DRAWING EXISTING GROUND FLOOR PLAN |             |               |              |                                                 |                    |
|   |          |                      |          |                                                                            |                                                                              |     |  | M   | METRES | JOB NO.<br>2102                    | DRAWING NO. | REVISION A    | DRAWN BY  AG | DATE DRAWN 28/06/2021                           | SCALE<br>1:50 @ A3 |