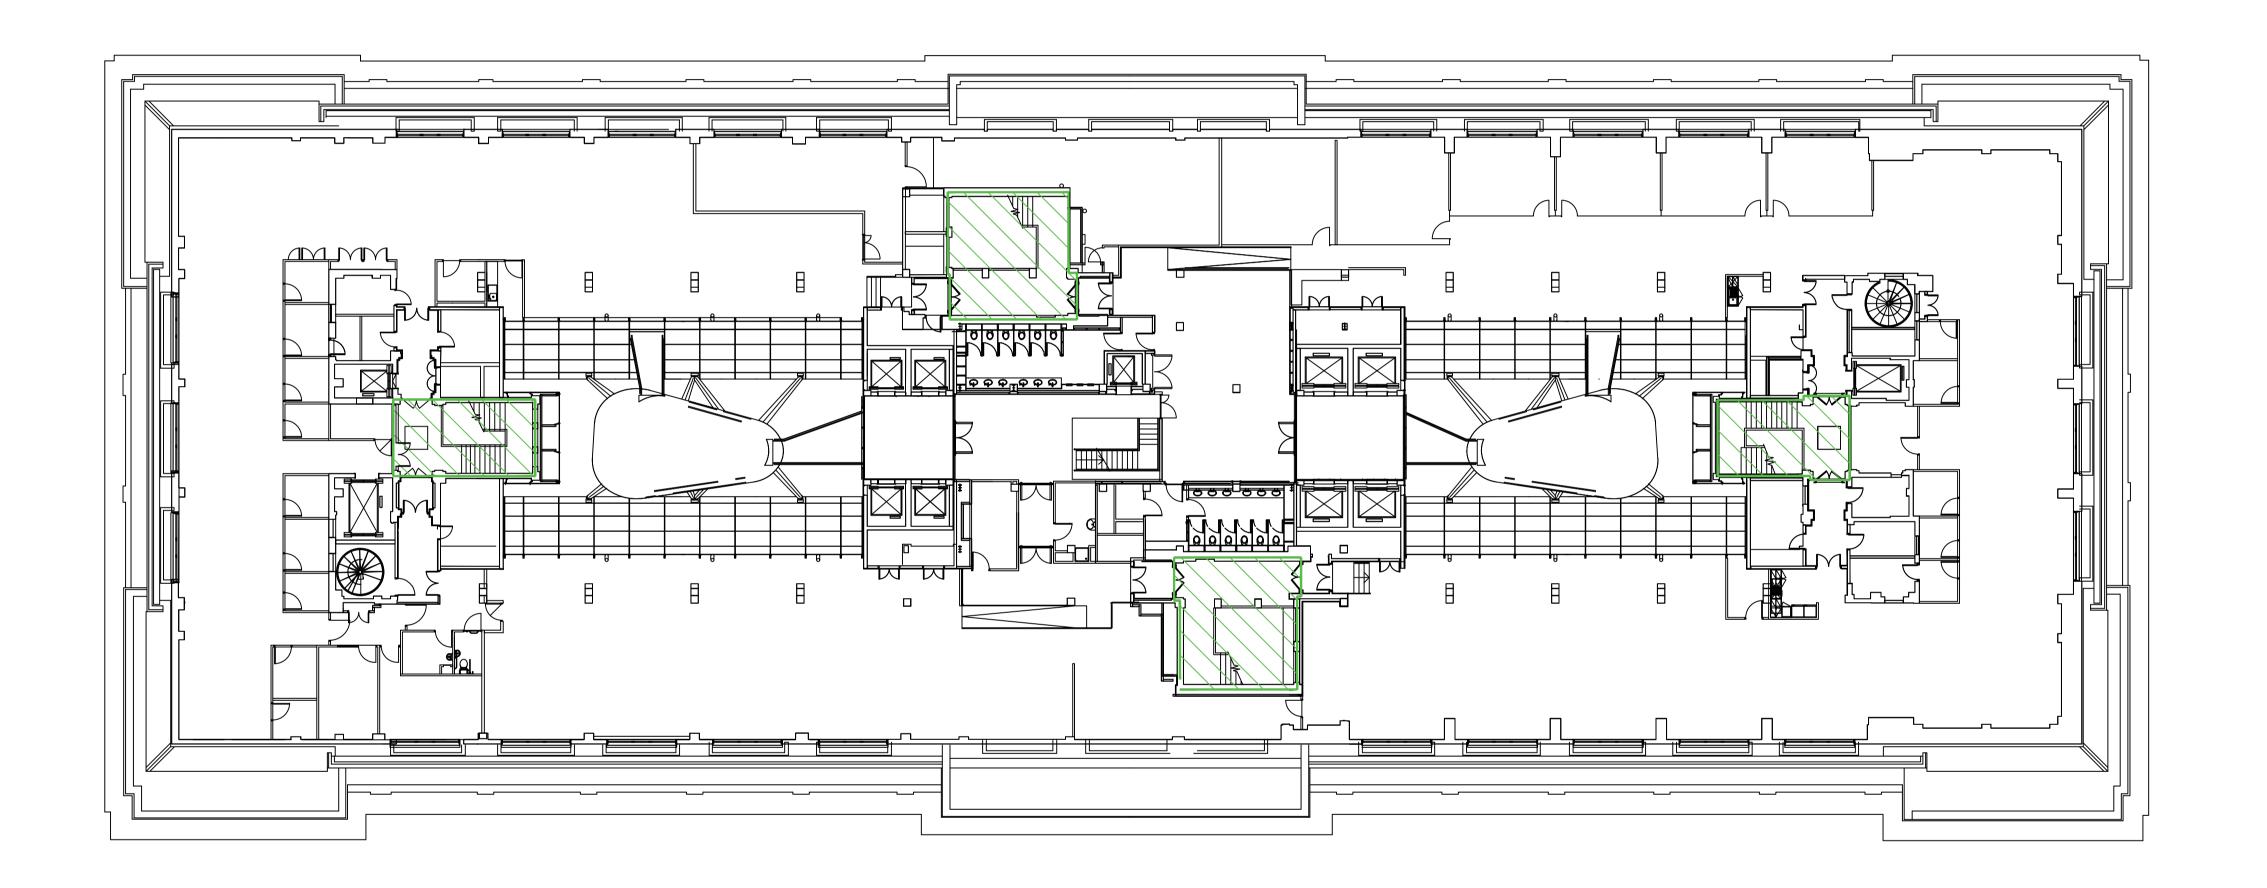

**BLOOMSBURY SQUARE** 

| LABS Vict    | toria House , | / Holborn    |
|--------------|---------------|--------------|
| <b>Level</b> | Level 7 - E   | xisting Plan |
| Scale        | Date          | Drawn By     |
| 1:200 A1     | 30.06.2021    | K.T.         |
| Rev          | Date          | Description  |
| 1            | -             | -            |
| Drawing Nur  | mber   Pro    | ject Number  |
| -            |               | -            |

● DRAFT ○ TENDER ○ CONSTRUCTION

This drawing is copyright LabTech. Do not scale from this drawing. Drawings to be read in conjunction with all other architectural and design consultant information. All dimensions and levels to be checked on site by the contractor and such dimensions to be his responsibility. Report all drawing errors, omissions and discrepancies to the architect.