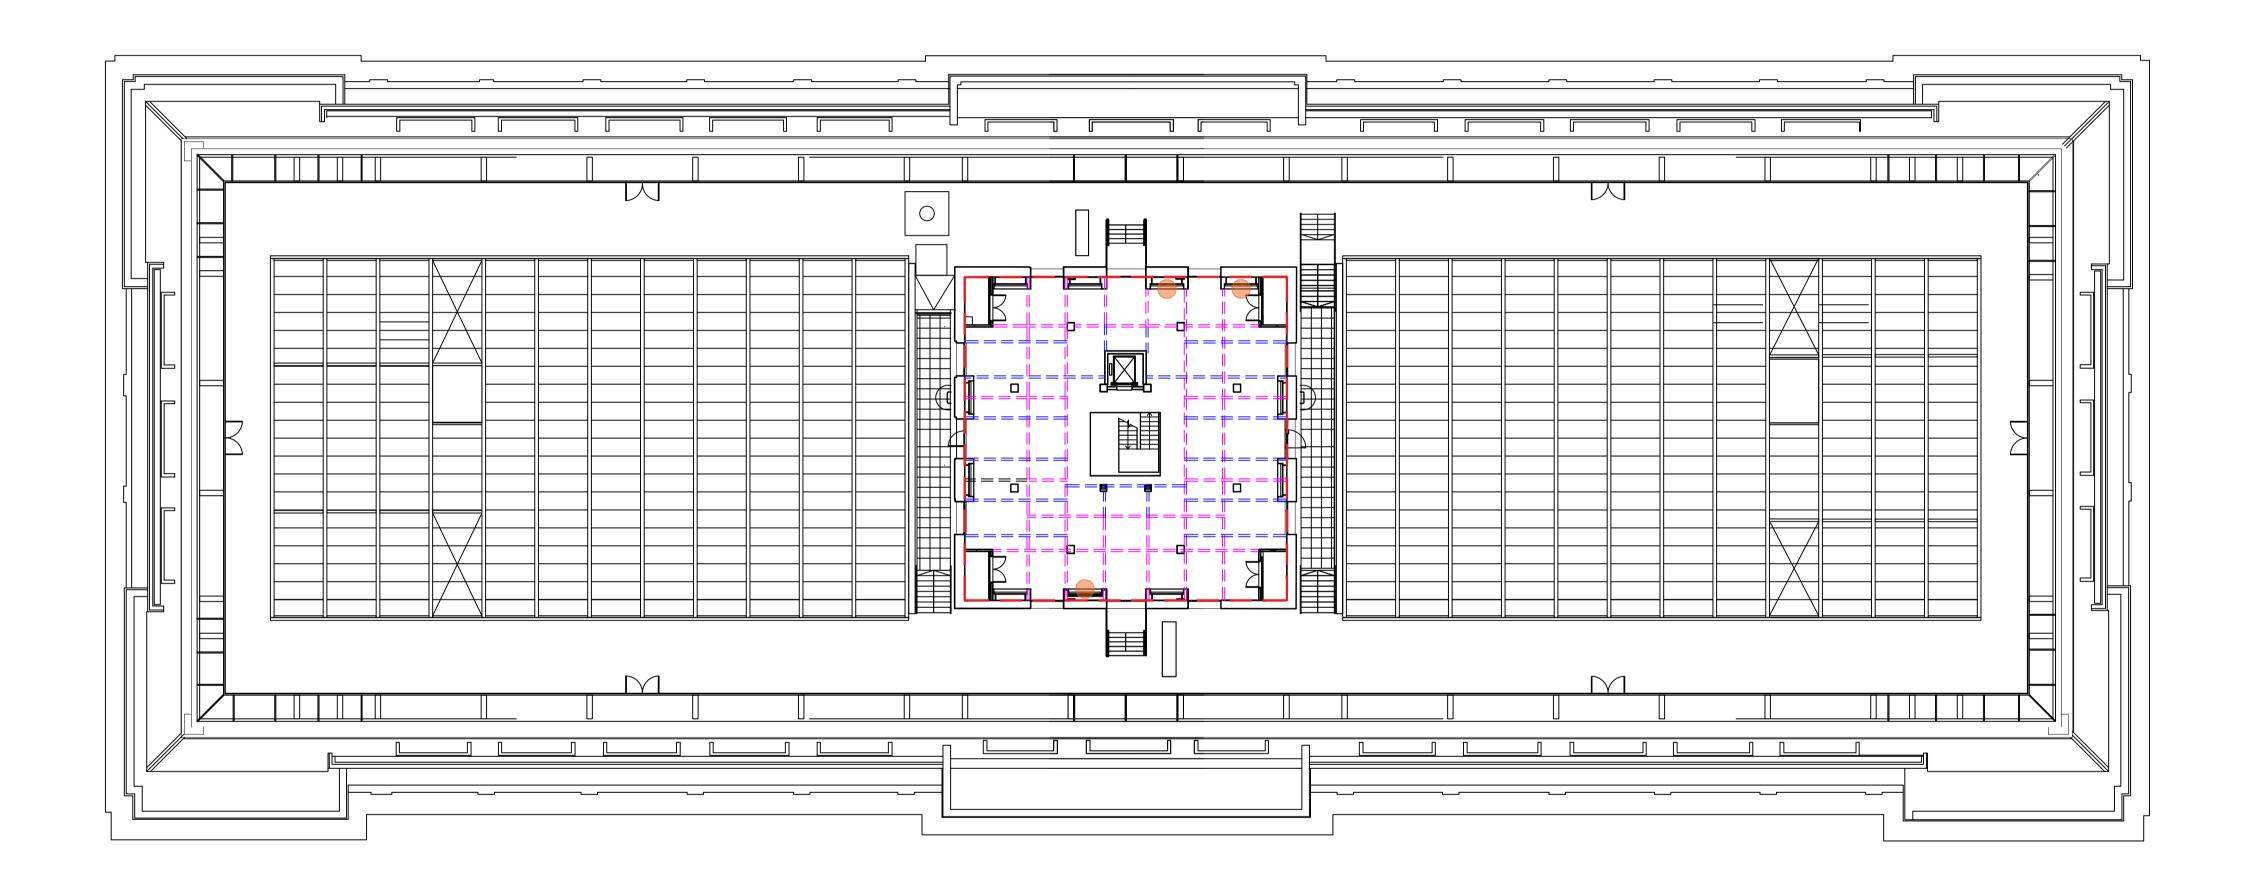

**BLOOMSBURY SQUARE** 

| LABS Vic   | toria House | / Holborn   |
|------------|-------------|-------------|
| Level      |             | Proposed    |
| 7F         | Indicative  | Partitions  |
| Scale      | Date        | Drawn By    |
| 1:200 A1   | 30.06.2021  | К.Т.        |
| Rev        | Date        | Description |
| 1          | _           | _           |
| Drawing Nu | mber   Pro  | ject Number |
|            |             |             |

● DRAFT ○ TENDER ○ CONSTRUCTION

This drawing is copyright LabTech. Do not scale from this drawing. Drawings to be read in conjunction with all other architectural and design consultant information. All dimensions and levels to be checked on site by the contractor and such dimensions to be his responsibility. Report all drawing errors, omissions and discrepancies to the architect.