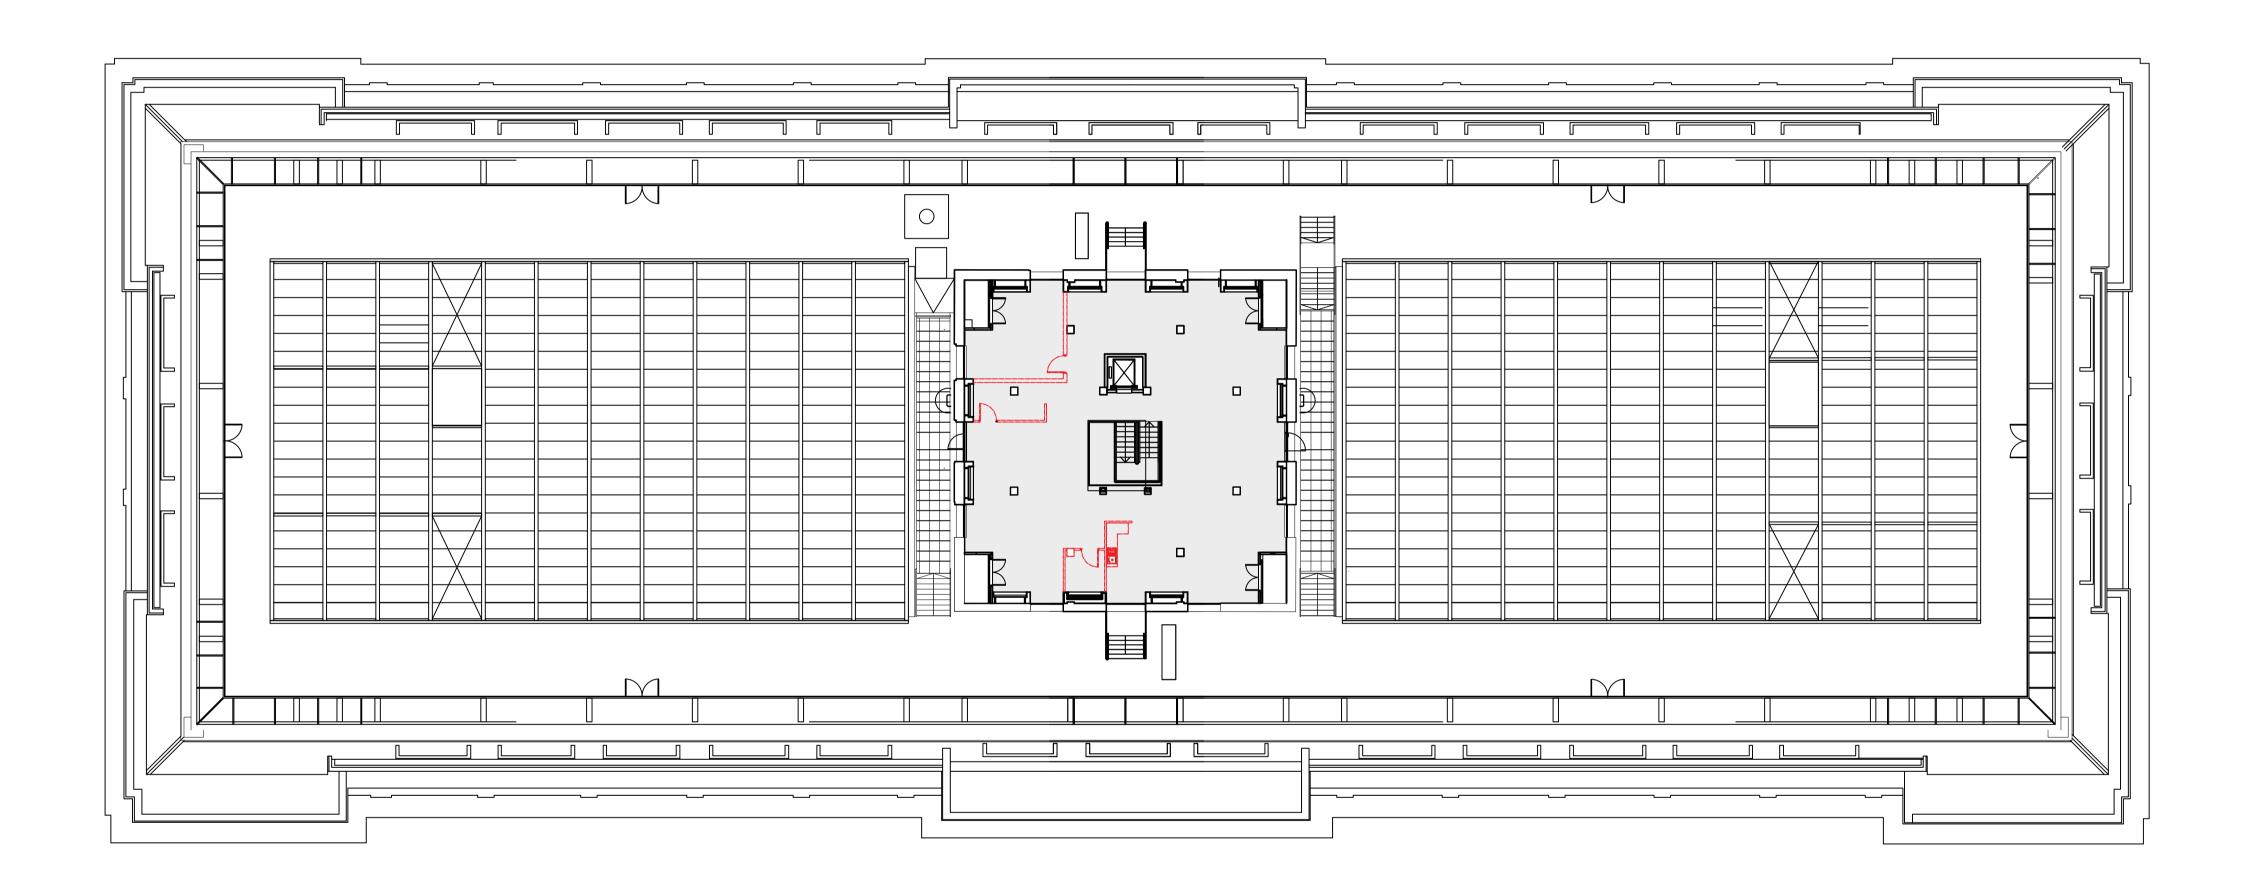

**BLOOMSBURY SQUARE** 

| Level<br>7F |            | - Proposed<br>tion Plan |
|-------------|------------|-------------------------|
| Scale       | Date       | Drawn By                |
| 1:200 A1    | 30.06.2021 | K.T.                    |
| Rev         | Date       | Description             |
| 1           | -          | -                       |
| Drawing Nu  | mber   Pro | oject Number            |

● DRAFT ○ TENDER ○ CONSTRUCTION

This drawing is copyright LabTech.
Do not scale from this drawing.
Drawings to be read in conjunction
with all other architectural and
design consultant information.
All dimensions and levels to be
checked on site by the contractor
and such dimensions to be his
responsibility. Report all drawing
errors, omissions and discrepancies
to the architect.