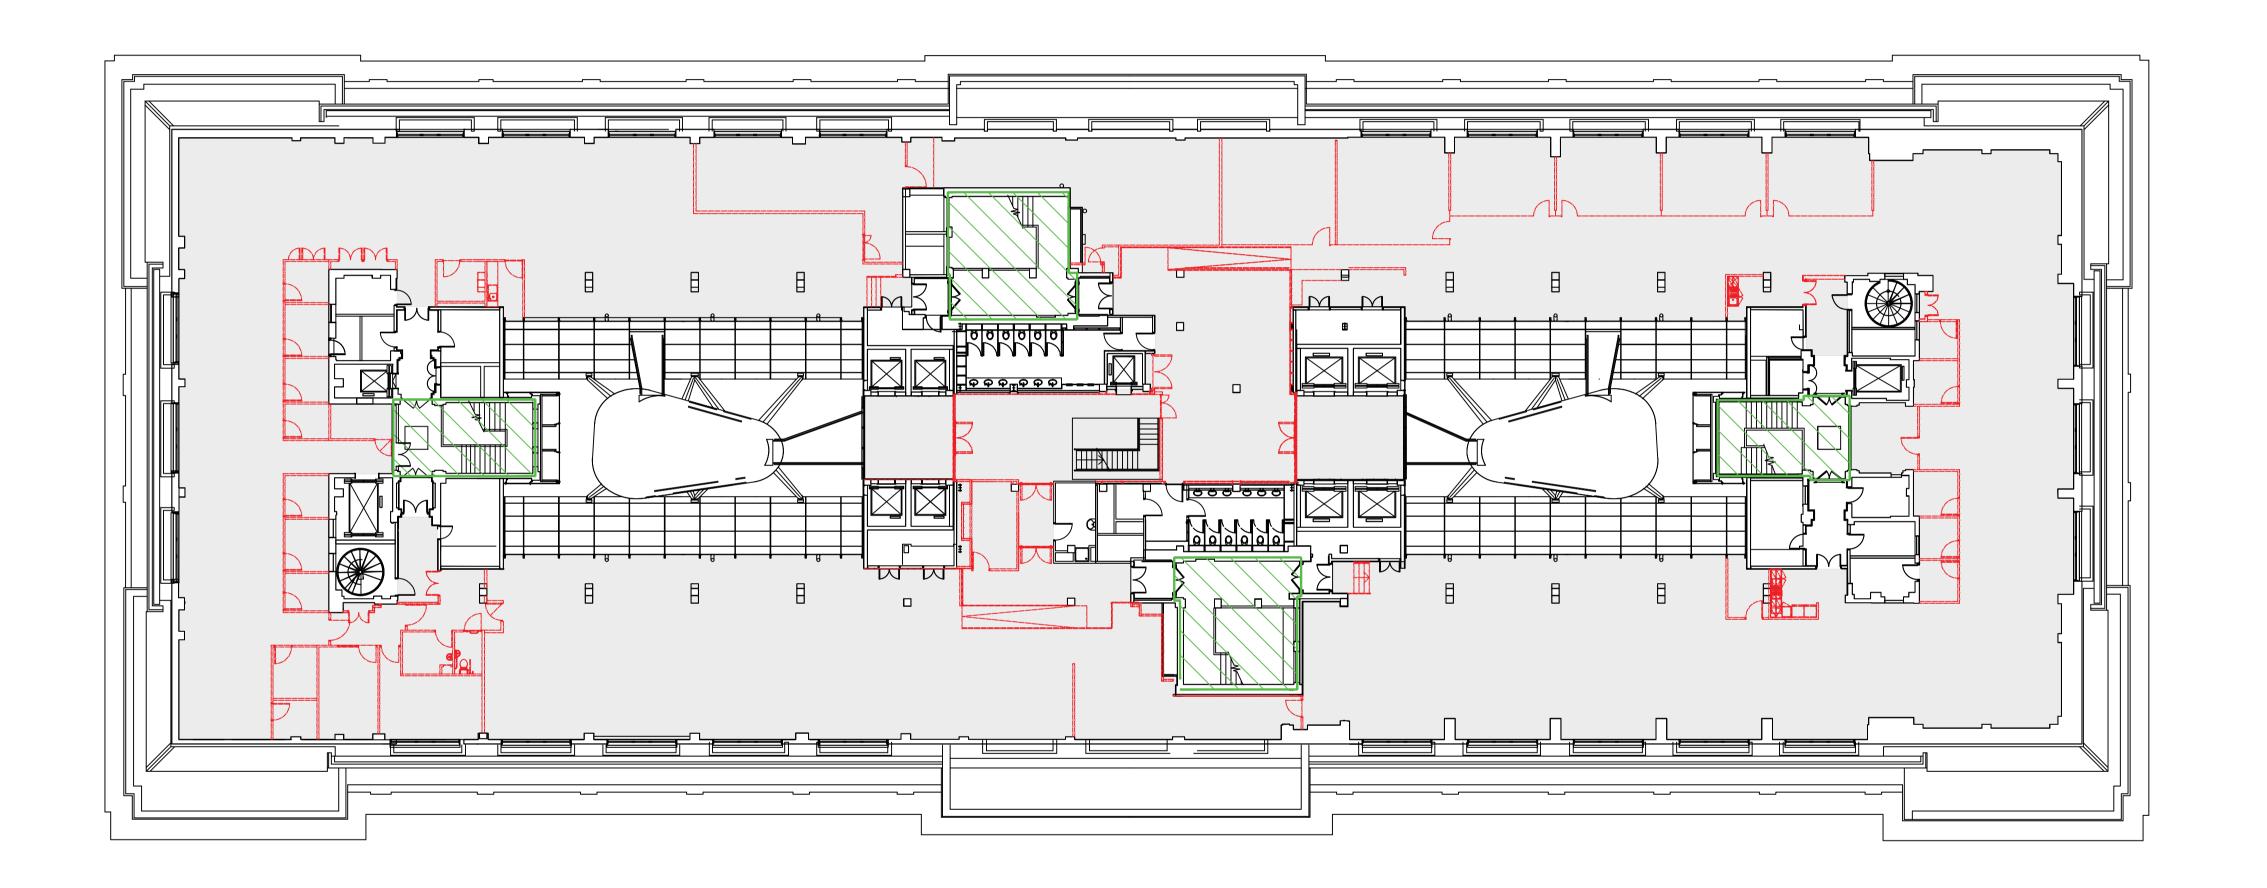

**BLOOMSBURY SQUARE** 

| Level<br>7F |            | - Proposed<br>tion Plan |
|-------------|------------|-------------------------|
| Scale       | Date       | Drawn By                |
| 1:200 A1    | 30.06.2021 | K.T.                    |
| Rev         | Date       | Description             |
| 1           | -          | -                       |
| Drawing Nu  | mber   Pro | oject Number            |

● DRAFT ○ TENDER ○ CONSTRUCTION

This drawing is copyright LabTech.
Do not scale from this drawing.
Drawings to be read in conjunction
with all other architectural and
design consultant information.
All dimensions and levels to be
checked on site by the contractor
and such dimensions to be his
responsibility. Report all drawing
errors, omissions and discrepancies
to the architect.