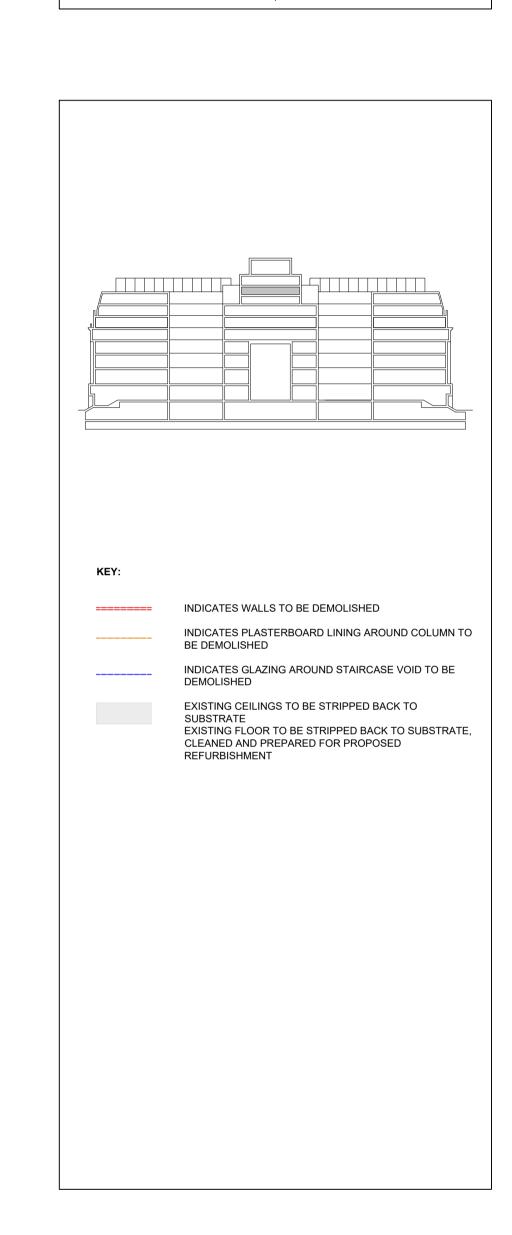

**BLOOMSBURY SQUARE** 

| Level<br>7F |            | - Proposed<br>tion Plan |
|-------------|------------|-------------------------|
| Scale       | Date       | Drawn By                |
| 1:200 A1    | 30.06.2021 | K.T.                    |
| Rev         | Date       | Description             |
| 1           | -          | -                       |
| Drawing Nu  | mber   Pro | oject Number            |

● DRAFT ○ TENDER ○ CONSTRUCTION

This drawing is copyright LabTech.
Do not scale from this drawing.
Drawings to be read in conjunction
with all other architectural and
design consultant information.
All dimensions and levels to be
checked on site by the contractor
and such dimensions to be his
responsibility. Report all drawing
errors, omissions and discrepancies
to the architect.