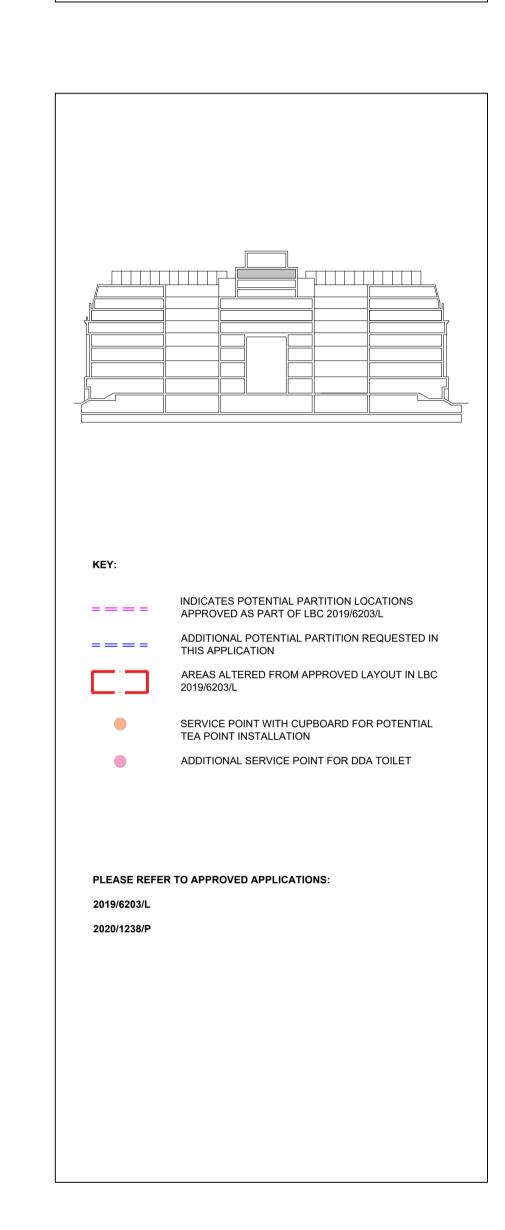

**BLOOMSBURY SQUARE** 

| LABS Vic   | toria House | / Holborn   |
|------------|-------------|-------------|
| Level      |             | Proposed    |
| 7F         | Indicative  | Partitions  |
| Scale      | Date        | Drawn By    |
| 1:200 A1   | 30.06.2021  | К.Т.        |
| Rev        | Date        | Description |
| 1          | _           | _           |
| Drawing Nu | mber   Pro  | ject Number |
|            |             |             |

● DRAFT ○ TENDER ○ CONSTRUCTION

This drawing is copyright LabTech. Do not scale from this drawing. Drawings to be read in conjunction with all other architectural and design consultant information. All dimensions and levels to be checked on site by the contractor and such dimensions to be his responsibility. Report all drawing errors, omissions and discrepancies to the architect.