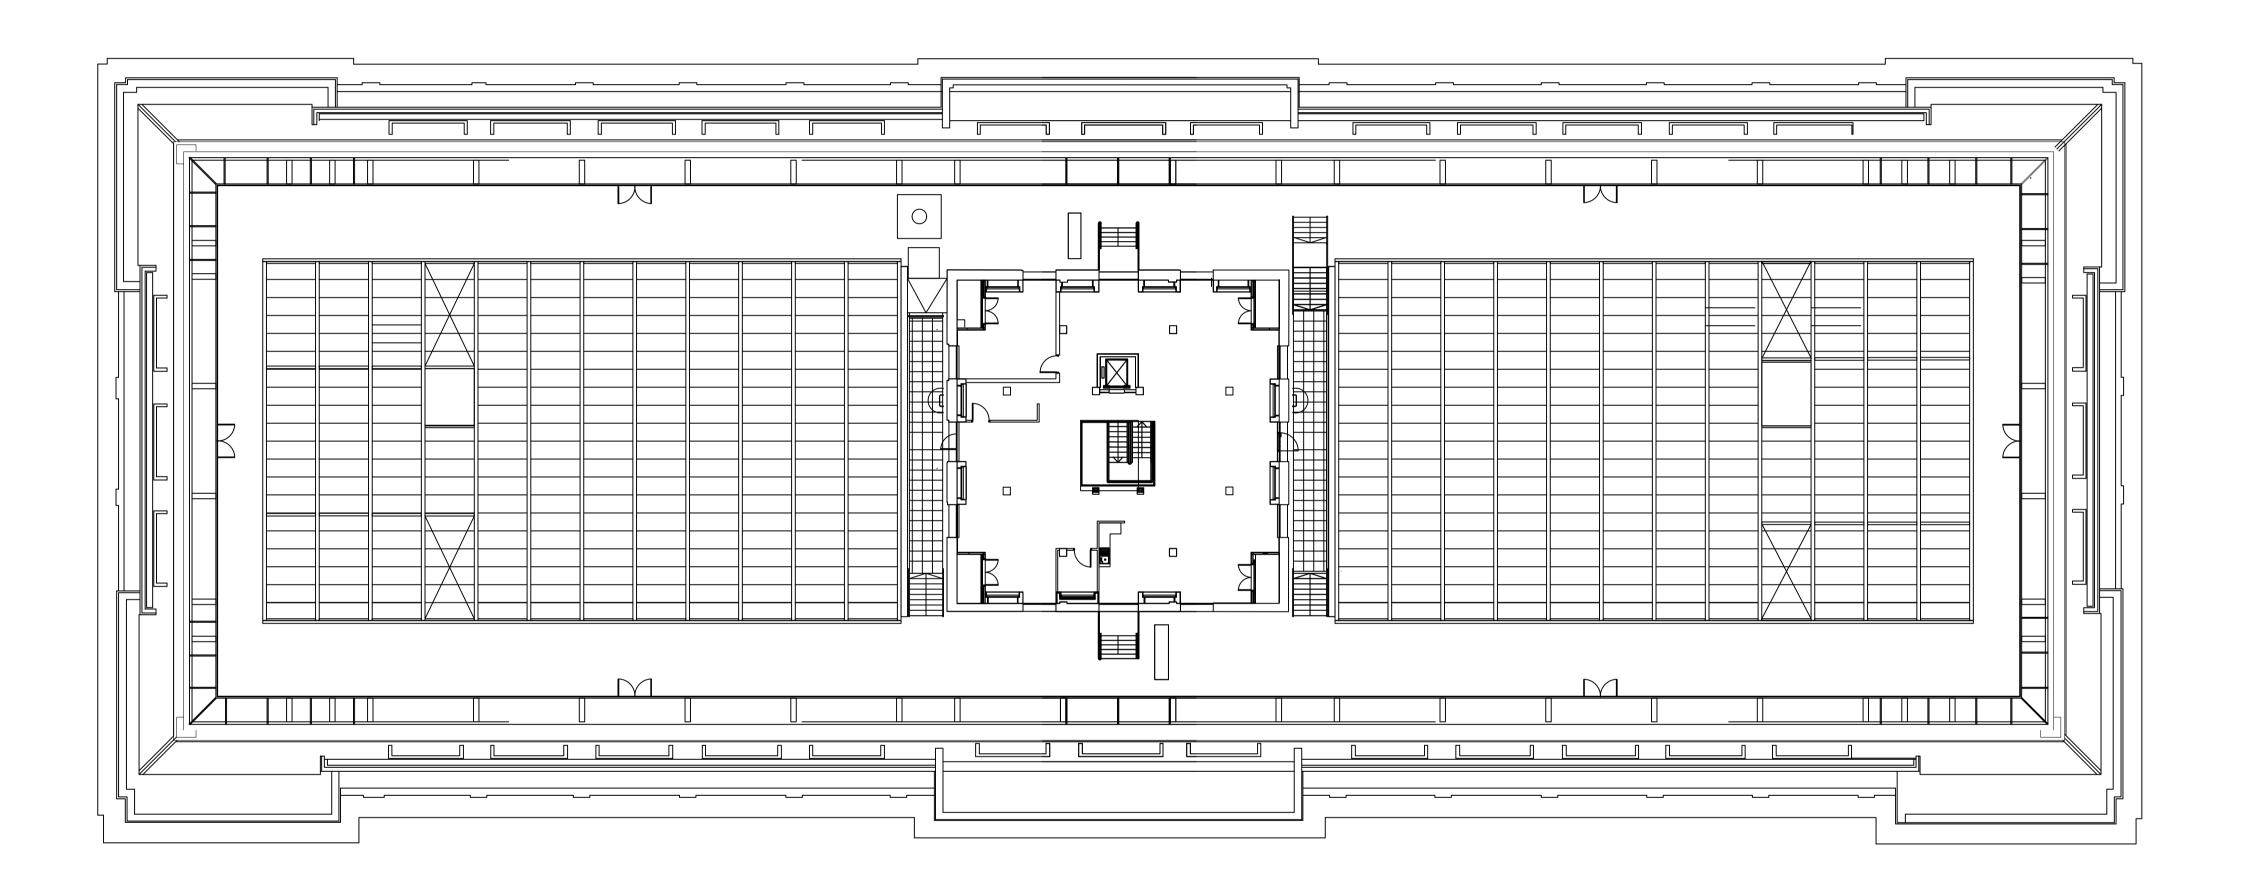

**BLOOMSBURY SQUARE** 

| LABS Vict    | toria House , | / Holborn    |
|--------------|---------------|--------------|
| <b>Level</b> | Level 7 - E   | xisting Plan |
| Scale        | Date          | Drawn By     |
| 1:200 A1     | 30.06.2021    | K.T.         |
| Rev          | Date          | Description  |
| 1            | -             | -            |
| Drawing Nur  | mber   Pro    | ject Number  |
| -            |               | -            |

● DRAFT ○ TENDER ○ CONSTRUCTION

This drawing is copyright LabTech. Do not scale from this drawing. Drawings to be read in conjunction with all other architectural and design consultant information. All dimensions and levels to be checked on site by the contractor and such dimensions to be his responsibility. Report all drawing errors, omissions and discrepancies to the architect.