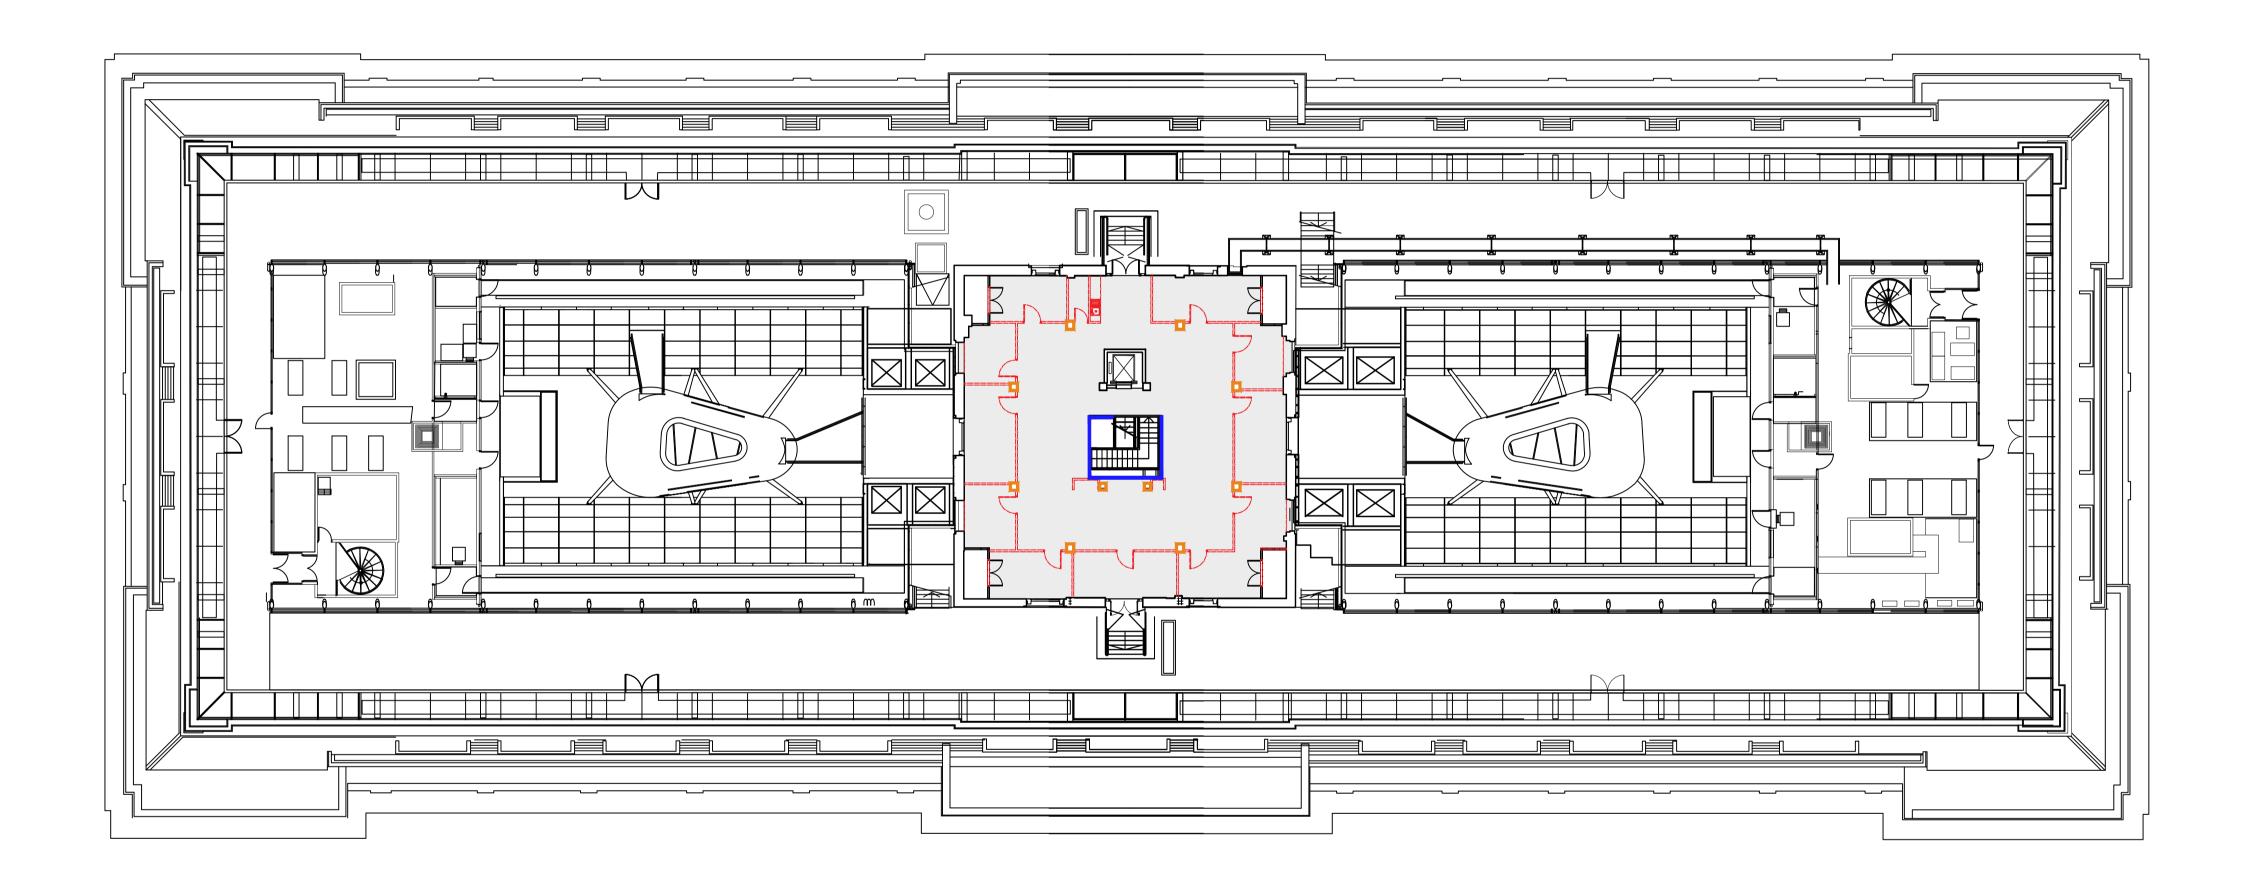

**BLOOMSBURY SQUARE** 

| LABS Vict    | toria House , | / Holborn    |
|--------------|---------------|--------------|
| <b>Level</b> | Level 7 - E   | xisting Plan |
| Scale        | Date          | Drawn By     |
| 1:200 A1     | 30.06.2021    | K.T.         |
| Rev          | Date          | Description  |
| 1            | -             | -            |
| Drawing Nur  | mber   Pro    | ject Number  |
| -            |               | -            |

● DRAFT ○ TENDER ○ CONSTRUCTION

This drawing is copyright LabTech. Do not scale from this drawing. Drawings to be read in conjunction with all other architectural and design consultant information. All dimensions and levels to be checked on site by the contractor and such dimensions to be his responsibility. Report all drawing errors, omissions and discrepancies to the architect.