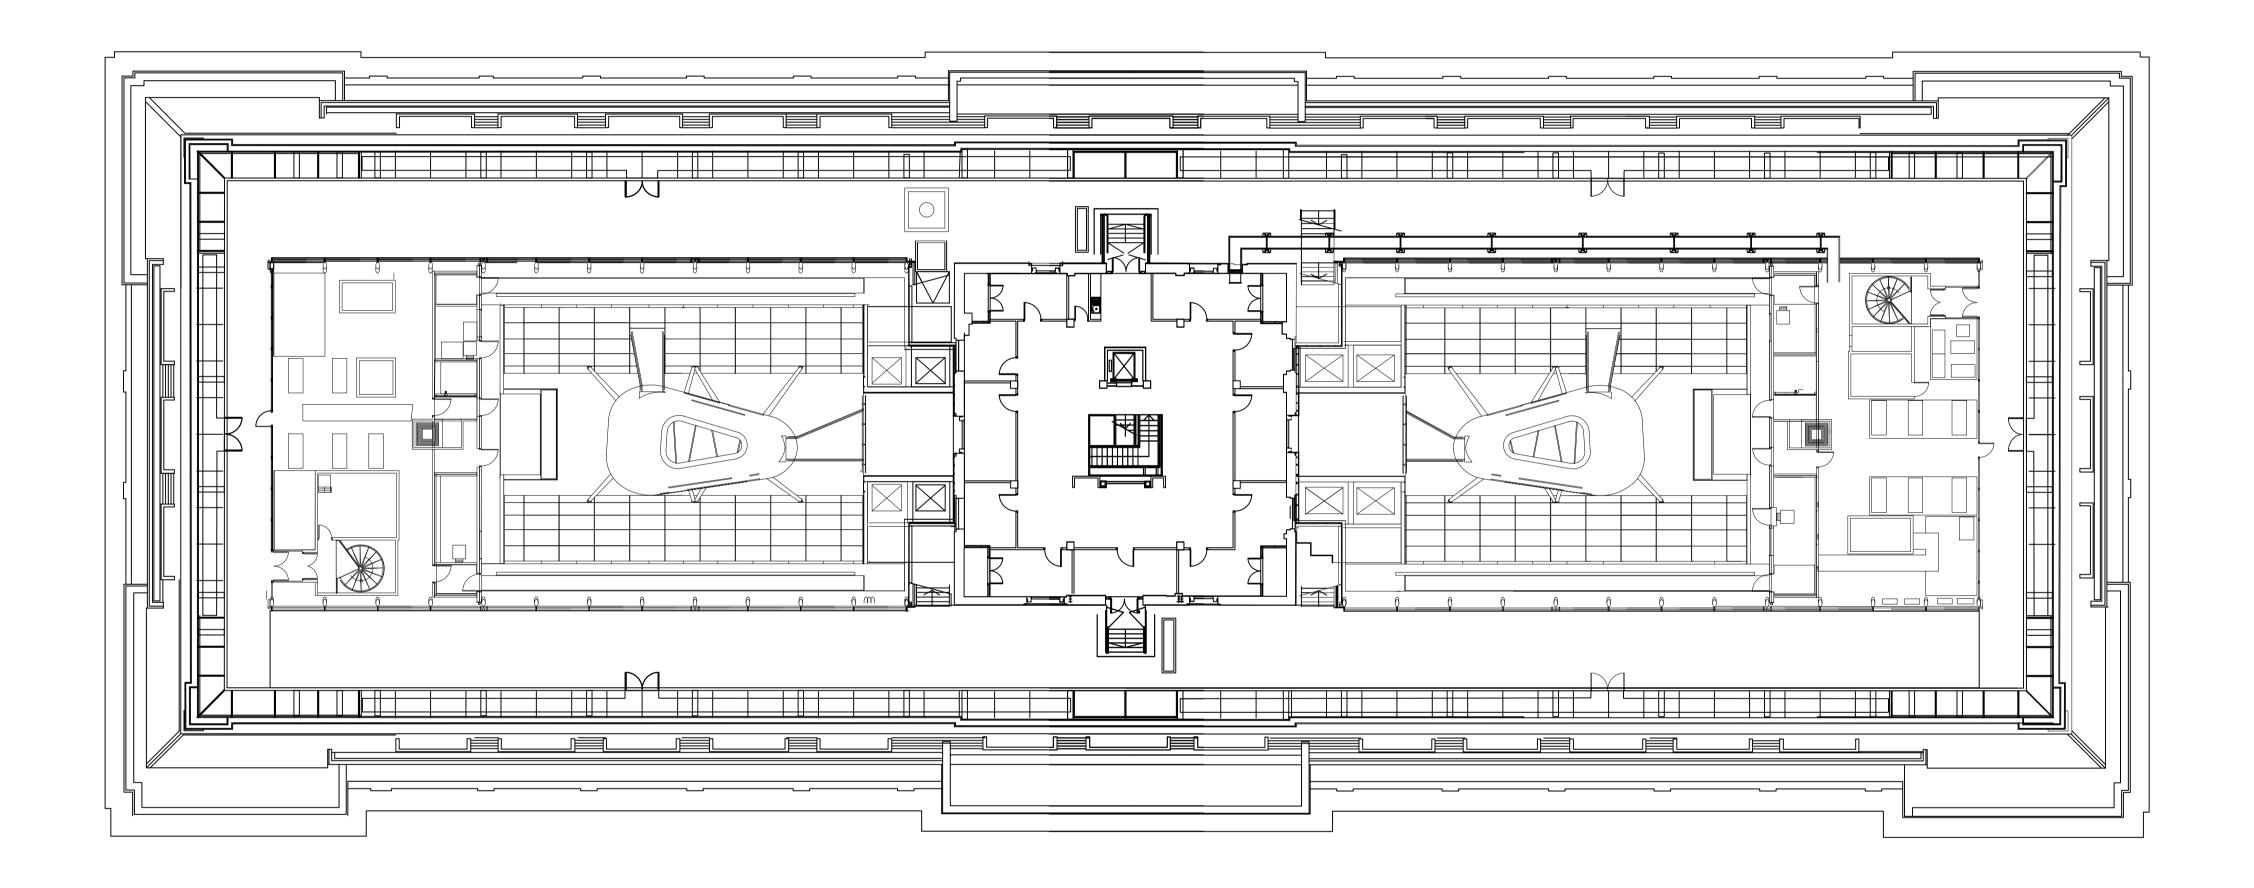

**BLOOMSBURY SQUARE** 

| LABS Vict   | coria House ,             | / Holborn   |
|-------------|---------------------------|-------------|
| Level       | - Level 9 - Existing Plan |             |
| 9F          |                           |             |
| Scale       | Date                      | Drawn By    |
| 1:200 A1    | 30.06.2021                | K.T.        |
| Rev         | Date                      | Description |
| 1           | -                         | _           |
| Drawing Num | mber Pro                  | ject Number |
| _           | l                         | -           |

### ● DRAFT ○ TENDER ○ CONSTRUCTION

This drawing is copyright LabTech.
Do not scale from this drawing.
Drawings to be read in conjunction
with all other architectural and
design consultant information.
All dimensions and levels to be
checked on site by the contractor
and such dimensions to be his
responsibility. Report all drawing
errors, omissions and discrepancies
to the architect.