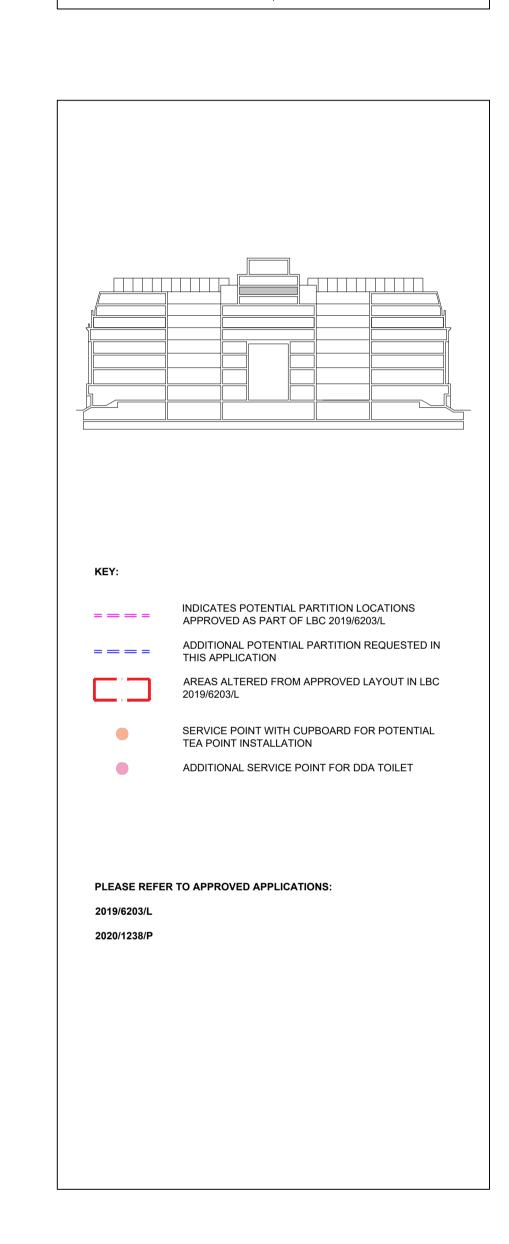

**BLOOMSBURY SQUARE** 

| LABS Vic   | toria House | / Holborn   |
|------------|-------------|-------------|
| Level      |             | Proposed    |
| 7F         | Indicative  | Partitions  |
| Scale      | Date        | Drawn By    |
| 1:200 A1   | 30.06.2021  | К.Т.        |
| Rev        | Date        | Description |
| 1          | _           | _           |
| Drawing Nu | mber   Pro  | ject Number |
|            |             |             |

● DRAFT ○ TENDER ○ CONSTRUCTION

This drawing is copyright LabTech. Do not scale from this drawing. Drawings to be read in conjunction with all other architectural and design consultant information. All dimensions and levels to be checked on site by the contractor and such dimensions to be his responsibility. Report all drawing errors, omissions and discrepancies to the architect.