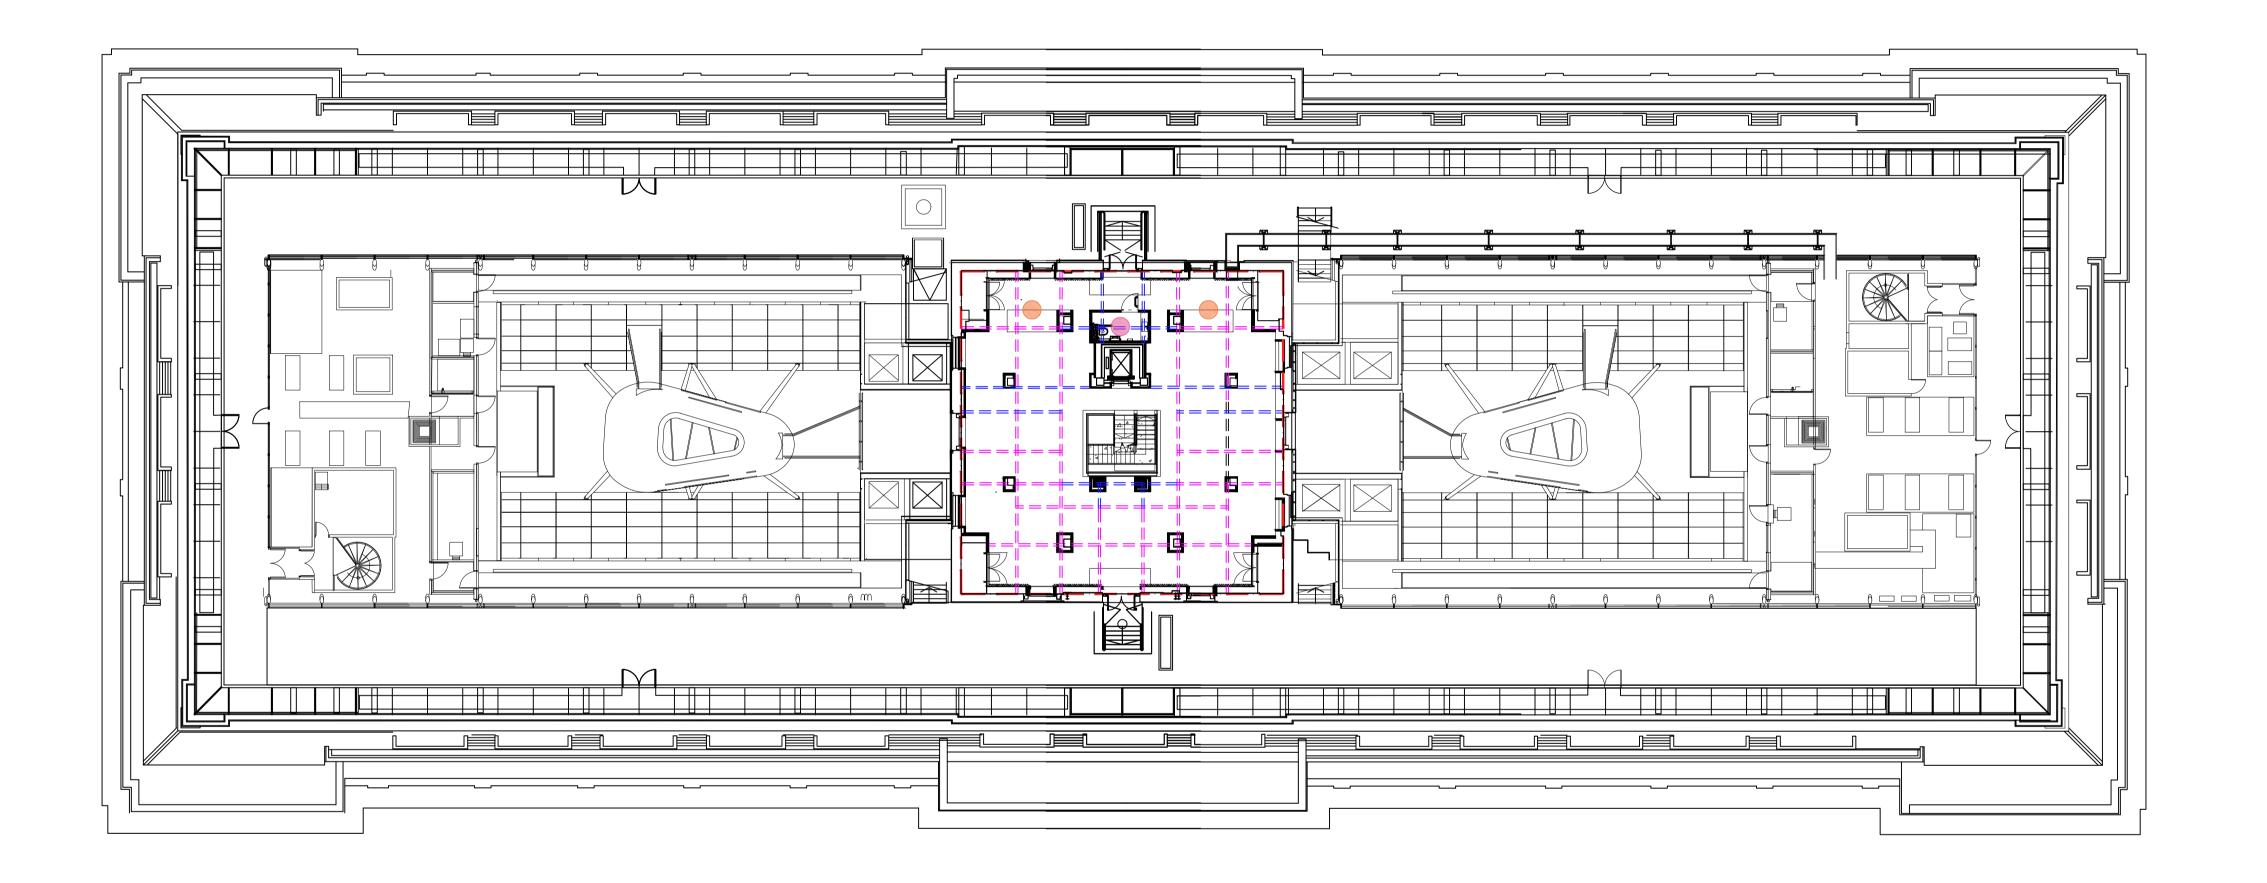

**BLOOMSBURY SQUARE** 

| LABS Vic   | toria House | / Holborn   |
|------------|-------------|-------------|
| Level      |             | Proposed    |
| 7F         | Indicative  | Partitions  |
| Scale      | Date        | Drawn By    |
| 1:200 A1   | 30.06.2021  | К.Т.        |
| Rev        | Date        | Description |
| 1          | _           | _           |
| Drawing Nu | mber   Pro  | ject Number |
|            |             |             |

● DRAFT ○ TENDER ○ CONSTRUCTION

This drawing is copyright LabTech. Do not scale from this drawing. Drawings to be read in conjunction with all other architectural and design consultant information. All dimensions and levels to be checked on site by the contractor and such dimensions to be his responsibility. Report all drawing errors, omissions and discrepancies to the architect.