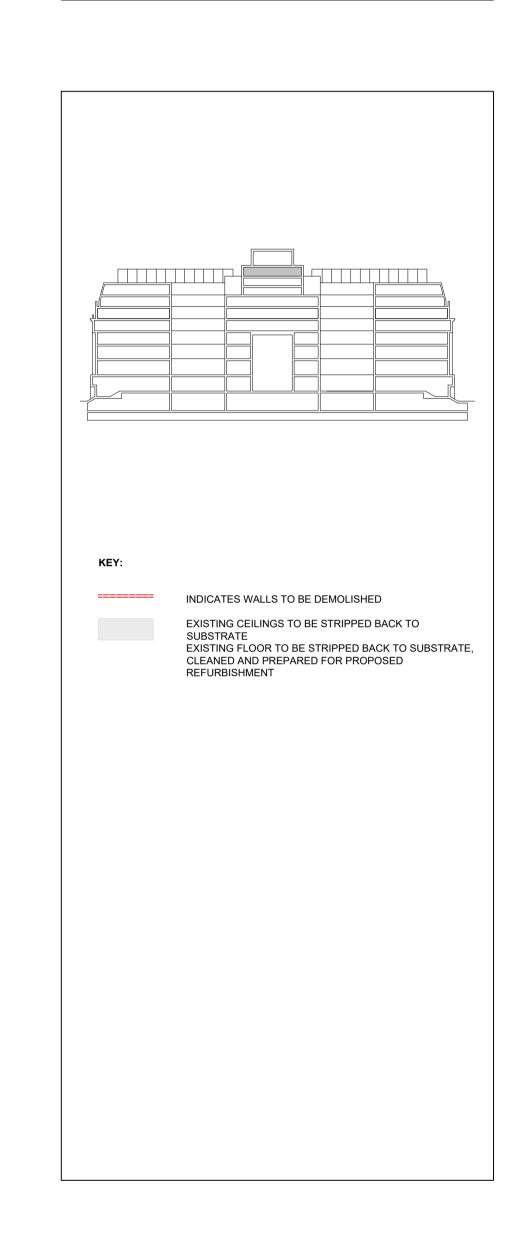

**BLOOMSBURY SQUARE** 

| LABS Vict    | toria House , | / Holborn    |
|--------------|---------------|--------------|
| <b>Level</b> | Level 7 - E   | xisting Plan |
| Scale        | Date          | Drawn By     |
| 1:200 A1     | 30.06.2021    | K.T.         |
| Rev          | Date          | Description  |
| 1            | -             | -            |
| Drawing Nur  | mber   Pro    | ject Number  |
| -            |               | -            |

● DRAFT ○ TENDER ○ CONSTRUCTION

This drawing is copyright LabTech. Do not scale from this drawing. Drawings to be read in conjunction with all other architectural and design consultant information. All dimensions and levels to be checked on site by the contractor and such dimensions to be his responsibility. Report all drawing errors, omissions and discrepancies to the architect.