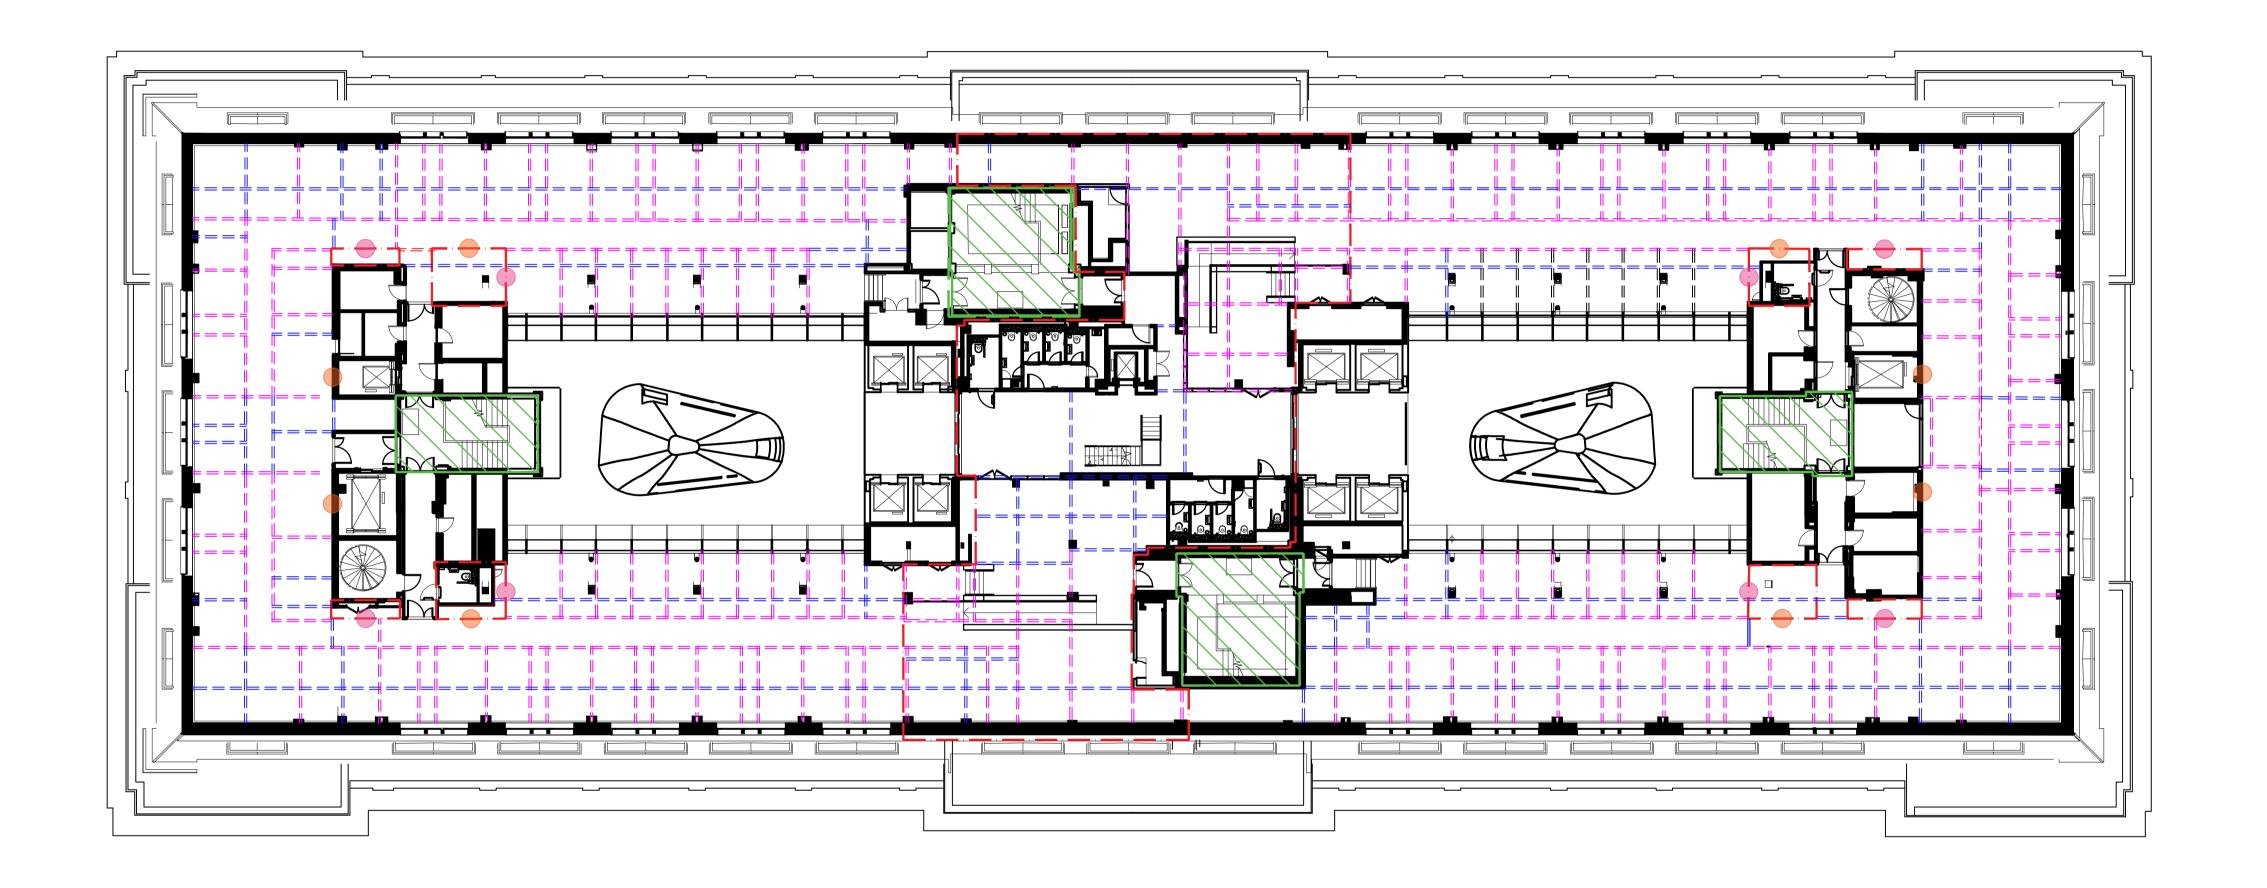

**BLOOMSBURY SQUARE** 

| <b>Level</b> |             | - Proposed<br>tion Plan |
|--------------|-------------|-------------------------|
| Scale        | Date        | Drawn By                |
| 1:200 A1     | 30.06.2021  | к.т.                    |
| Rev          | Date        | Description             |
| 1            | -           | -                       |
| Drawing N    | Jumber   Pr | oject Number            |

### ● DRAFT ○ TENDER ○ CONSTRUCTION

This drawing is copyright LabTech.
Do not scale from this drawing.
Drawings to be read in conjunction
with all other architectural and
design consultant information.
All dimensions and levels to be
checked on site by the contractor
and such dimensions to be his
responsibility. Report all drawing
errors, omissions and discrepancies
to the architect.