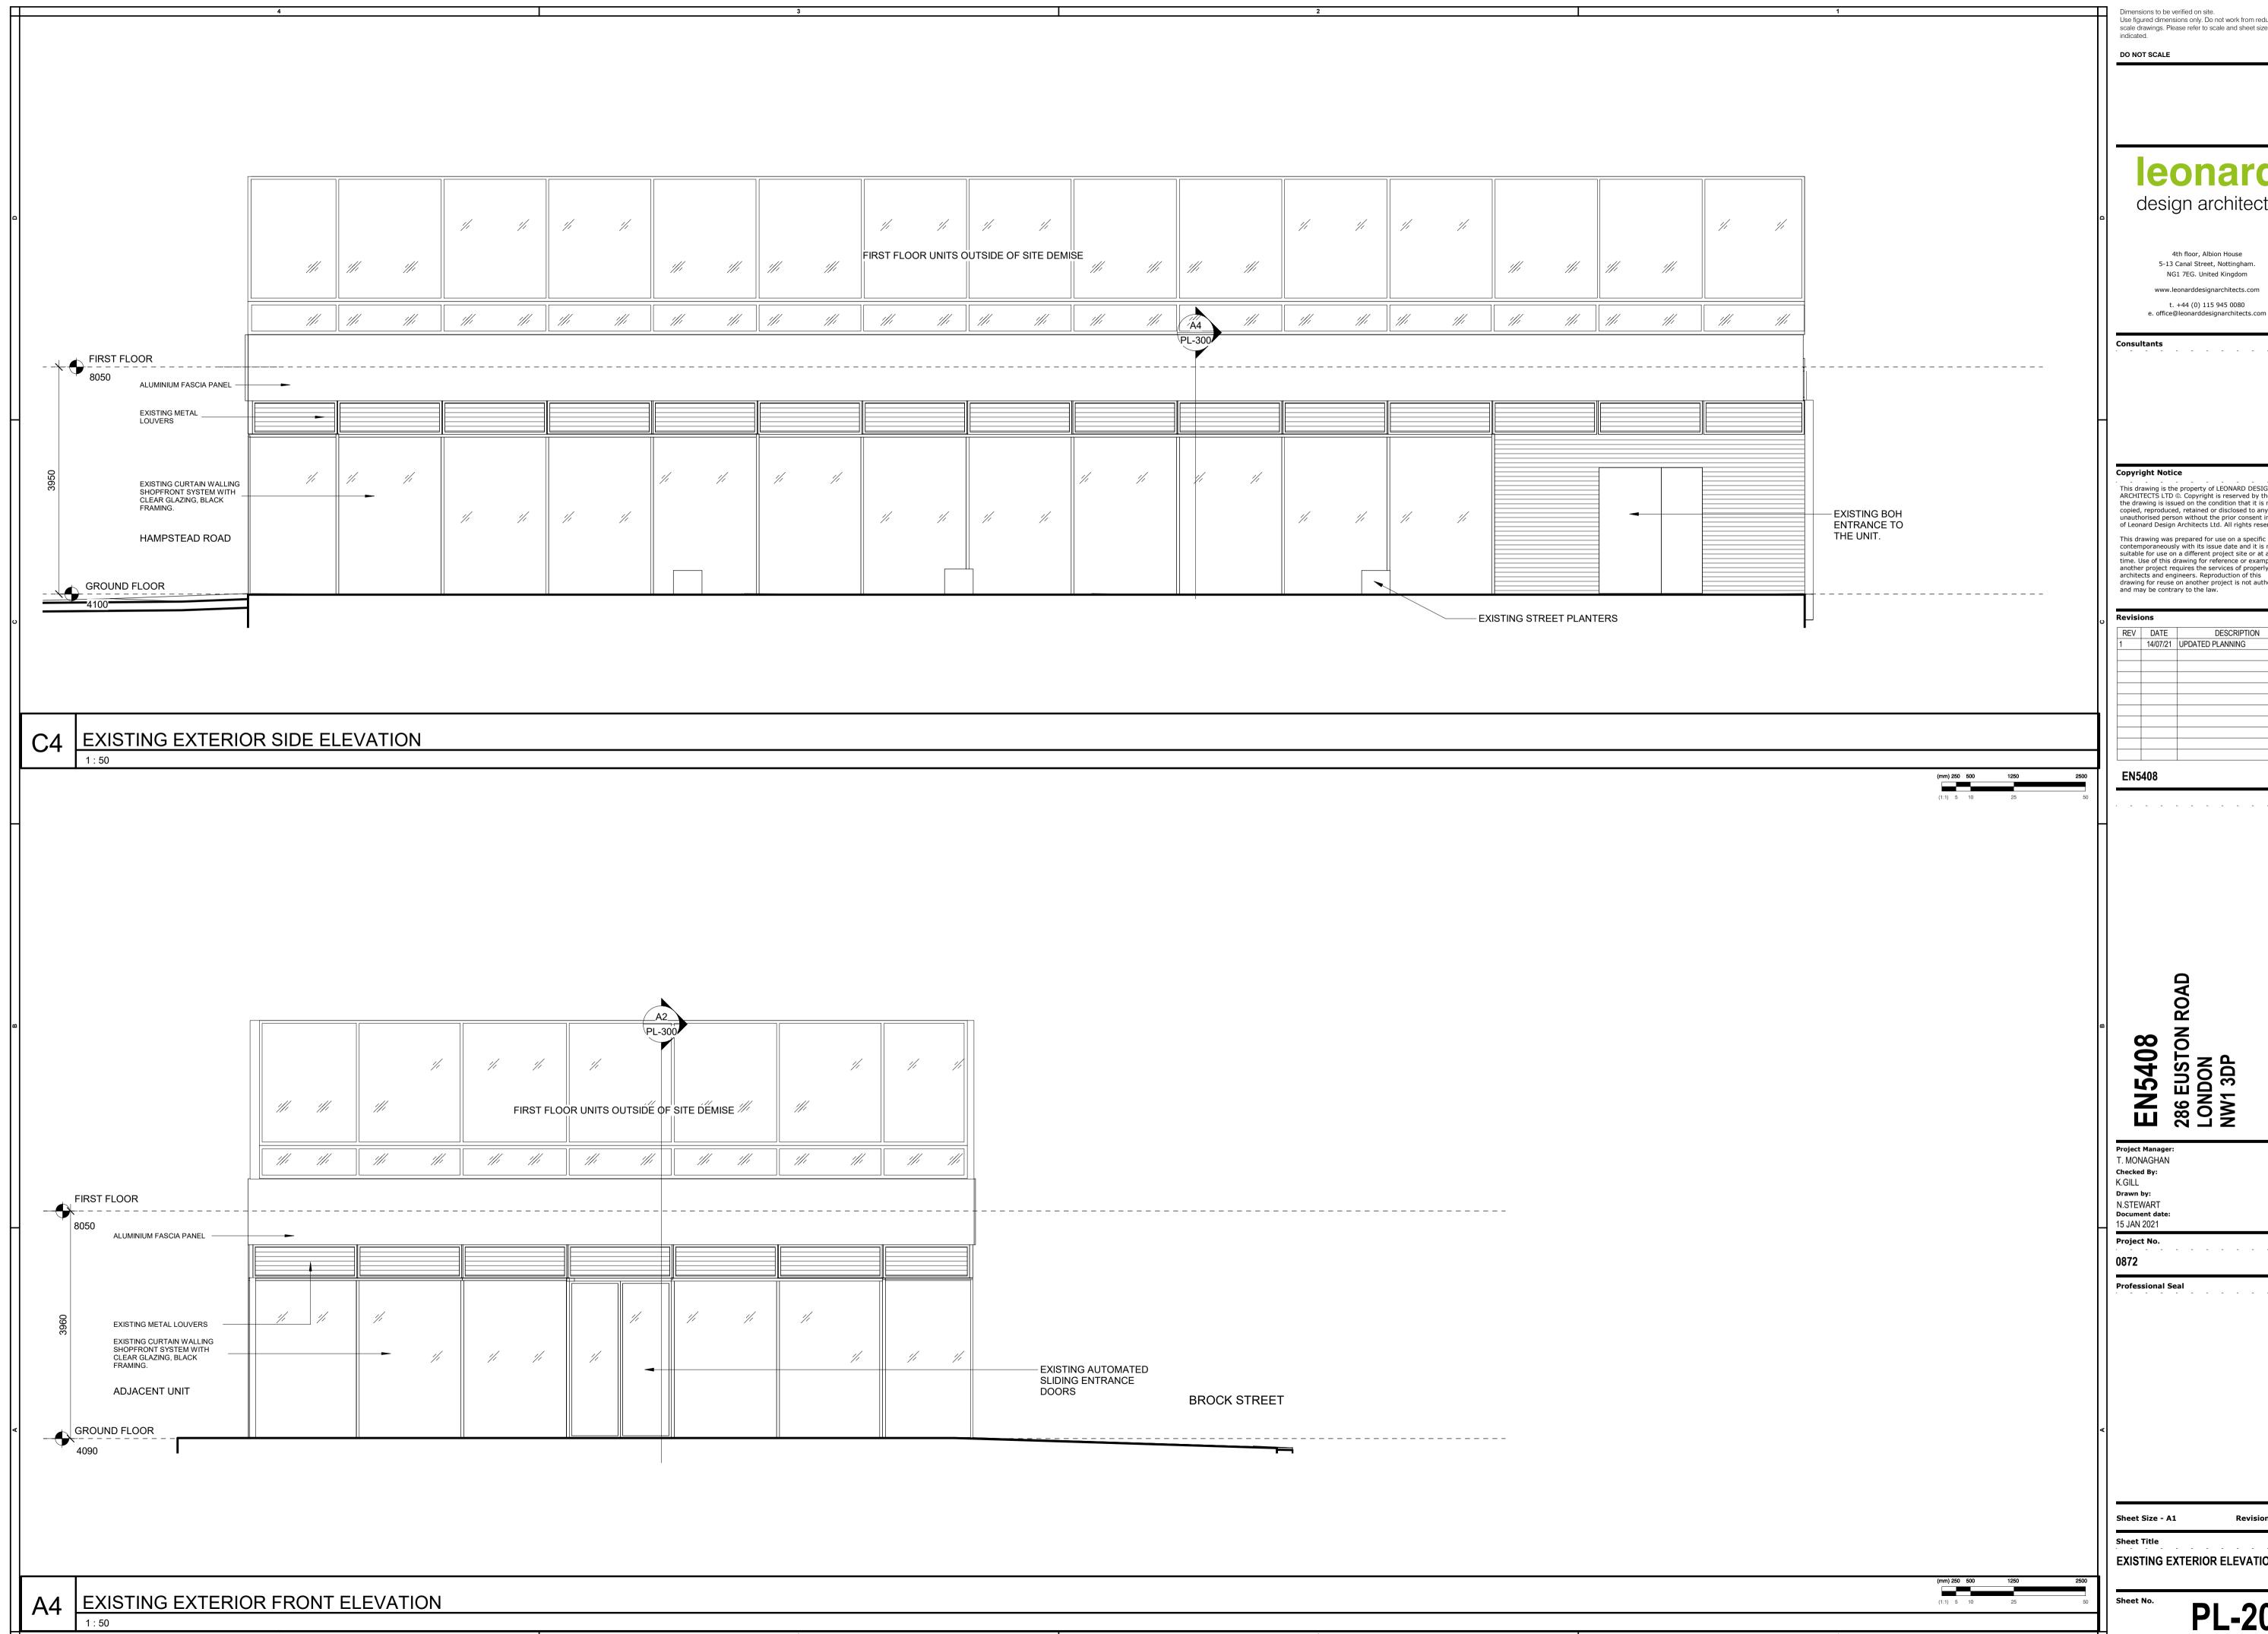

Dimensions to be verified on site.
Use figured dimensions only. Do not work from reduced scale drawings. Please refer to scale and sheet size as

4th floor, Albion House 5-13 Canal Street, Nottingham. NG1 7EG. United Kingdom www.leonarddesignarchitects.com

This drawing is the property of LEONARD DESIGN ARCHITECTS LTD ©. Copyright is reserved by them and the drawing is issued on the condition that it is not copied, reproduced, retained or disclosed to any unauthorised person without the prior consent in writing of Leonard Design Architects Ltd. All rights reserved. This drawing was prepared for use on a specific site This drawing was prepared for use on a specific site contemporaneously with its issue date and it is not suitable for use on a different project site or at a later time. Use