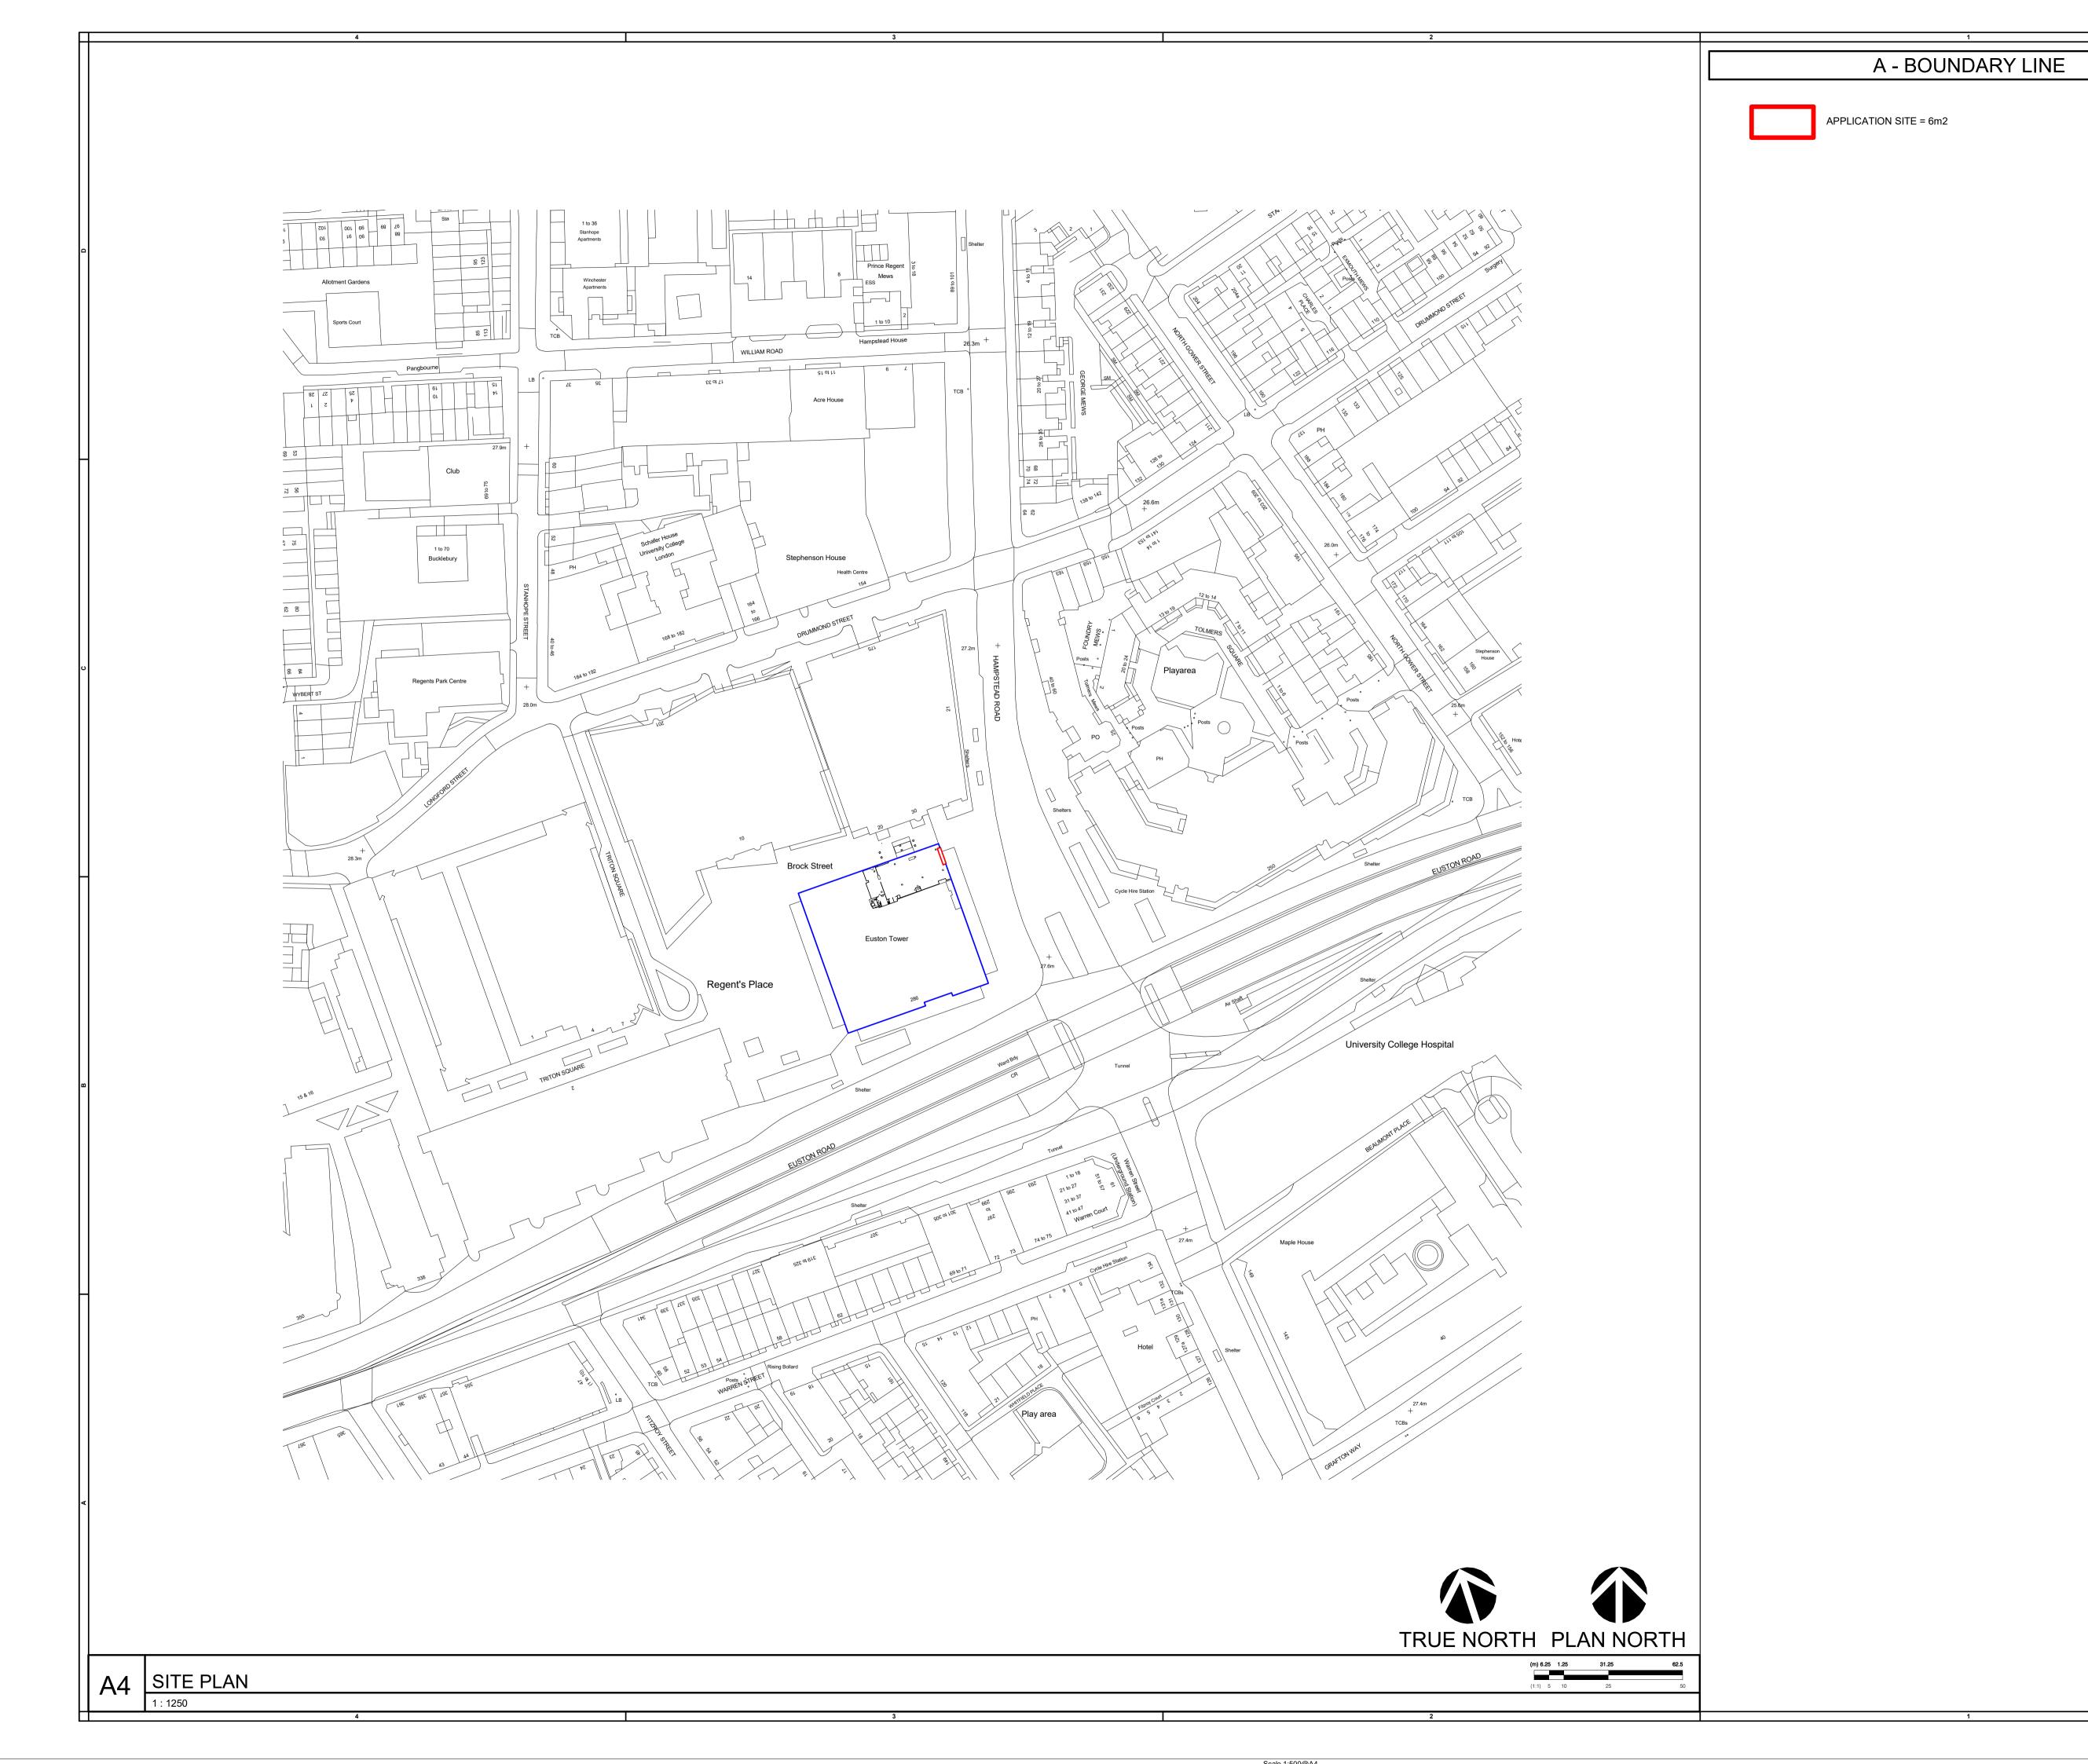

LI10-100

EN5408
286 EUSTON ROAD
LONDON

Project Manager:
T. MONAGHAN
Checked By:
K.GILL
Drawn by:
N.STEWART
Document date:
15 JAN 2021

Project No.

Professional Seal

Sheet Size - A1

Sheet Title

SITE LOCATION PLAN