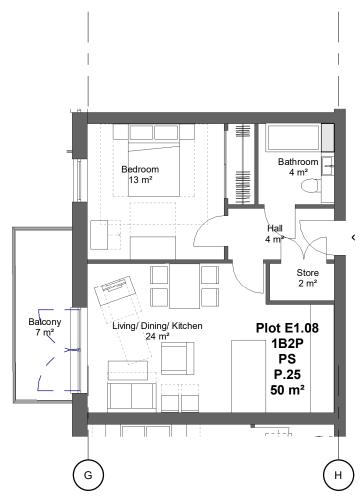

Private - Type P.25 - 1B2P 1:100

Do not scale from this drawing, except for planning purposes.
-Check all dimensions on site.
-Subject to survey.
-Subject to site inspection.
-Site boundary lines are indicative only.

NOTES

project 156 WEST END LANE WEST HAMPSTEAD

PRIVATE SALE FLAT TYPE P.25

| drawing status PLANNING |                     |                   |               |
|-------------------------|---------------------|-------------------|---------------|
| contract no.            |                     | As indicated      | @ A3          |
| client ref. A2 DOMINIC  | N                   | 07/09/19          |               |
| drawn by<br>AOD         |                     | checked by<br>AJL |               |
| project no.<br>P18-048  | drawing num<br>SK(G | ber<br>E)P347     | revision<br>- |