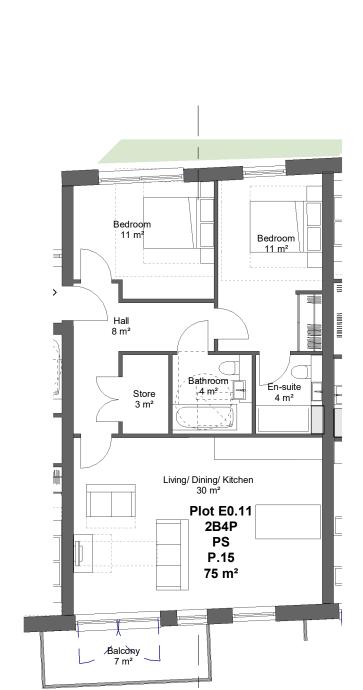

project 156 WEST END LANE WEST HAMPSTEAD

PRIVATE SALE FLAT TYPE P.15

| drawing status PLANNING |             |                   |          |
|-------------------------|-------------|-------------------|----------|
| contract no.            |             | As indicated      | @ A3     |
| client ref. A2 DOMINIC  | N           | date<br>07/09/19  |          |
| drawn by<br>AOD         |             | checked by<br>AJL |          |
| project no.             | drawing num | ber               | revision |
| P18-048                 | SK(G        | E)P337            | -        |

Private - Type P.15 - 2B4P

-Do not scale from this drawing, except for planning purposes.
-Check all dimensions on site.
-Subject to survey.
-Subject to site inspection.
-Site boundary lines are indicative only.