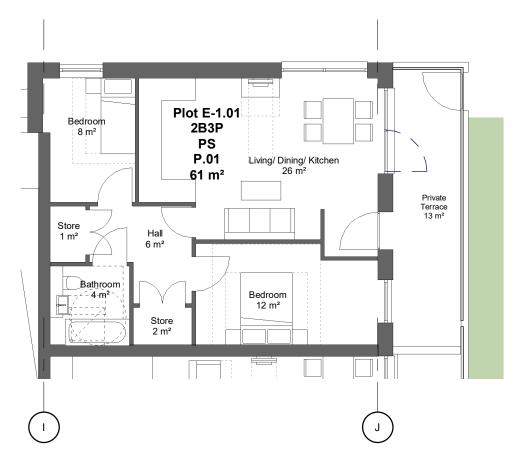

Private - Type P.01 - 2B3P 1:100

-Do not scale from this drawing, except for planning purposes.
-Check all dimensions on site.
-Subject to survey.
-Subject to site inspection.
-Site boundary lines are indicative only.

project 156 WEST END LANE WEST HAMPSTEAD

PRIVATE SALE FLAT TYPE P.01

| drawing status PLANNING |             |                   |          |
|-------------------------|-------------|-------------------|----------|
| contract no.            |             | As indicated      | l @ A3   |
| client ref. A2 DOMINIC  | N           | date<br>07/09/19  |          |
| drawn by<br>AOD         |             | checked by<br>AJL |          |
| project no.             | drawing num | ber               | revision |
| P18-048                 | SK(G        | E)P323            | -        |