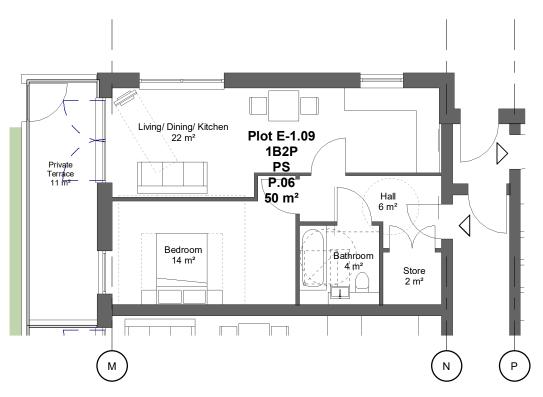

Child Graddon Lewis architects & designers

Private - Type P.06 - 1B2P

### NOTES

-Do not scale from this drawing, except for planning purposes.
-Check all dimensions on site.
-Subject to survey.
-Subject to site inspection.
-Site boundary lines are indicative only.

| - | 12/07/19 | AJL | Section 73-As proposed | Rev | Date | By | Description | Revision Schedule 

project 156 WEST END LANE WEST HAMPSTEAD

PRIVATE SALE FLAT TYPE P.06

drawing status
PLANNING As indicated @ A3 client ref.
A2 DOMINION date 07/09/19 drawn by AOD checked by AJL project no. P18-048 SK(GE)P328