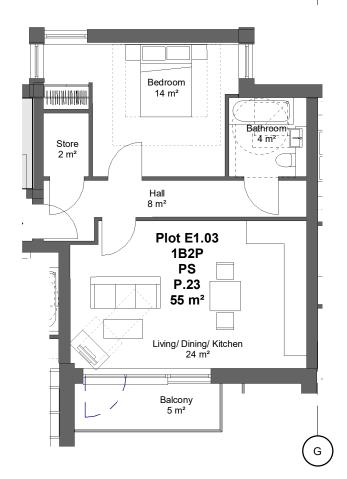

Child Graddon Lewis architects & designers

Private - Type P.23 - 1B2P

### NOTES

Do not scale from this drawing, except for planning purposes.
-Check all dimensions on site.
-Subject to survey.
-Subject to site inspection.
-Site boundary lines are indicative only.

| - | 12/07/19 | AJL | Section 73-As proposed | Rev | Date | By | Description | Revision Schedule

project 156 WEST END LANE WEST HAMPSTEAD

PRIVATE SALE FLAT TYPE P.23

drawing status
PLANNING As indicated @ A3 client ref.
A2 DOMINION date 07/09/19 drawn by AOD checked by AJL project no. P18-048 SK(GE)P345