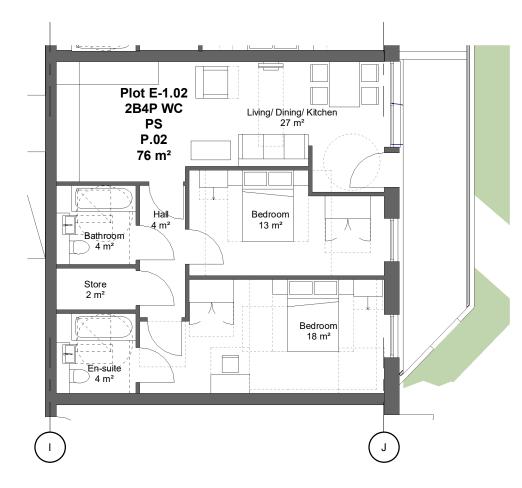

Child Graddon Lewis architects & designers

Private - Type P.02 - 2B4P

Private - Type P.02 - 2B4P (Adapted)

 Rev
 Date
 By
 Description

Revision Schedule

nroject 156 WEST END LANE WEST HAMPSTEAD

PRIVATE SALE FLAT TYPE P.02

drawing status
PLANNING As indicated @ A3 client ref.
A2 DOMINION 07/09/19 drawn by AOD checked by AJL P18-048 SK(GE)P324