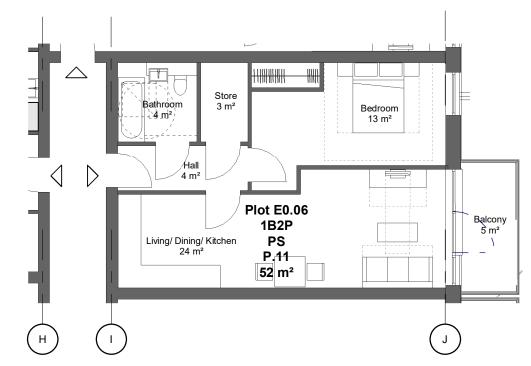

Private - Type P.11 - 1B2P

Do not scale from this drawing, except for planning purposes.
-Check all dimensions on site.
-Subject to survey.
-Subject to site inspection.
-Site boundary lines are indicative only.

NOTES

| - | 12/07/19 | AJL | Section 73-As proposed | Rev | Date | By | Description |

Revision Schedule

project 156 WEST END LANE WEST HAMPSTEAD

PRIVATE SALE FLAT TYPE P.11

| drawing status PLANNING |             |                   |          |
|-------------------------|-------------|-------------------|----------|
| contract no.            |             | As indicated      | @ A3     |
| client ref. A2 DOMINIO  | N           | date<br>07/09/19  |          |
| drawn by<br>AOD         |             | checked by<br>AJL |          |
| project no.             | drawing num | ber               | revision |
| P18-048                 | SK(G        | E)P333            | ı        |