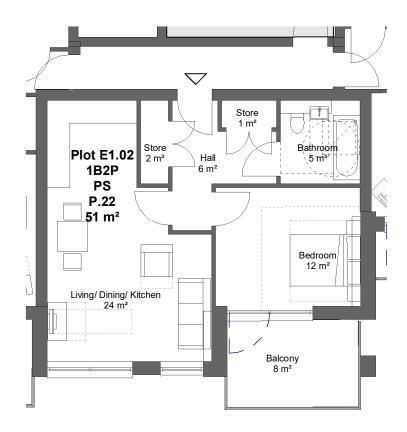

Child Graddon Lewis architects & designers

Private - Type P.22 - 1B2P 1:100

### NOTES

-Do not scale from this drawing, except for planning purposes.
-Check all dimensions on site.
-Subject to survey.
-Subject to site inspection.
-Site boundary lines are indicative only.

| -   | 12/07/19 | AJL | Section 73-As proposed |
|-----|----------|-----|------------------------|
| Rev | Date     | Bv  | Description            |

#### Revision Schedule

project 156 WEST END LANE WEST HAMPSTEAD

PRIVATE SALE FLAT TYPE P.22

| drawing status PLANNING |             |                  |          |
|-------------------------|-------------|------------------|----------|
| contract no.            |             | As indicated     | l @ A3   |
| client ref. A2 DOMINIC  | N           | date<br>07/09/19 |          |
|                         |             |                  |          |
| drawn by                |             | checked by       |          |
| AOD                     |             | AJL              |          |
| project no.             | drawing num | ber              | revision |
| P18-048                 | SK(G        | E)P344           | -        |