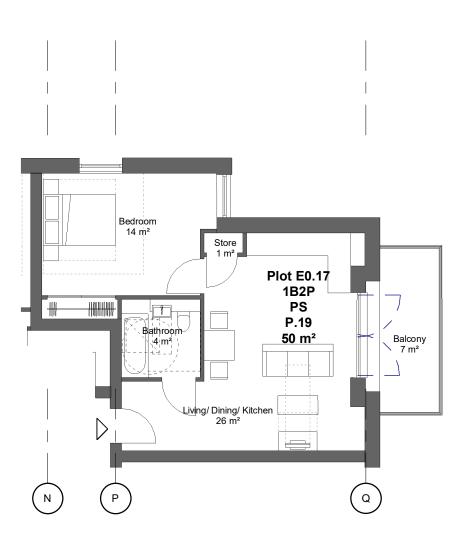

### NOTES

-Do not scale from this drawing, except for planning purposes.
-Check all dimensions on site.
-Subject to survey.
-Subject to site inspection.
-Site boundary lines are indicative only.

| - | 12/07/19 | AJL | Section 73-As proposed | Rev | Date | By | Description |

Revision Schedule

project 156 WEST END LANE WEST HAMPSTEAD

PRIVATE SALE FLAT TYPE P.19

drawing status
PLANNING As indicated @ A3 client ref.
A2 DOMINION date 07/09/19 drawn by AOD checked by AJL P18-048 SK(GE)P341