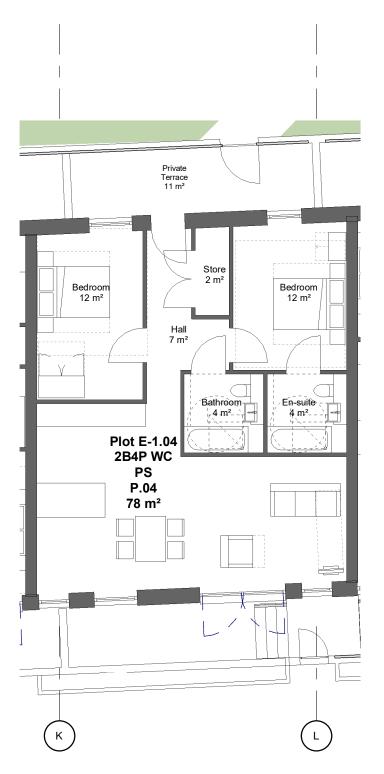

### NOTES

Do not scale from this drawing, except for planning purposes.
-Check all dimensions on site.
-Subject to survey.
-Subject to site inspection.
-Site boundary lines are indicative only.

| -   | 12/07/19 | AJL               | Section 73-As proposed |
|-----|----------|-------------------|------------------------|
| Rev | Date     | By                | Description            |
|     |          | Revisio           | on Schedule            |
|     |          | <b>イロ/// ロ</b> // | on Schedule            |

156 WEST END LANE WEST HAMPSTEAD

PRIVATE SALE FLAT TYPE P.04

| drawing status<br>PLANNING |             |                   |          |
|----------------------------|-------------|-------------------|----------|
| contract no.               |             | As indicated      | l @ A3   |
| client ref. A2 DOMINIO     | ON          | date<br>07/09/19  |          |
| drawn by<br>AOD            |             | checked by<br>AJL |          |
| project no.                | drawing num | ber               | revision |
| P18-048                    | SK(G        | E)P326            | -        |