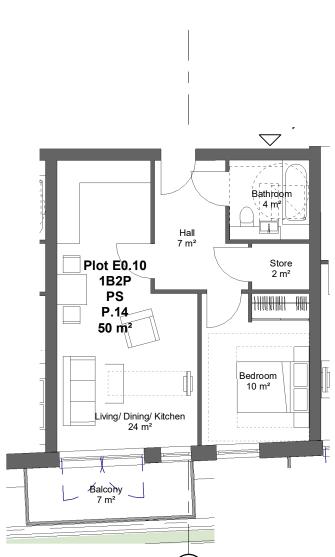

project 156 WEST END LANE WEST HAMPSTEAD

PRIVATE SALE FLAT TYPE P.14

| drawing status PLANNING |             |                  |          |
|-------------------------|-------------|------------------|----------|
| contract no.            |             | As indicated     | @ A3     |
| client ref. A2 DOMINIO  | N           | date<br>07/09/19 |          |
| drawn by<br>AOD         |             | checked by AJL   |          |
| project no.             | drawing num | ber              | revision |
| P18-048                 | SK(G        | E)P336           | -        |

Child Graddon Lewis architects & designers

Studio1 155 Commercial Street Spitalfields London E1 6BJ T: +44 (0) 20 7539 1200 F: +44 (0) 20 7539 1201 E: hq@cgluk.com www.cgluk.com

Private - Type P.14 - 1B2P 1:100