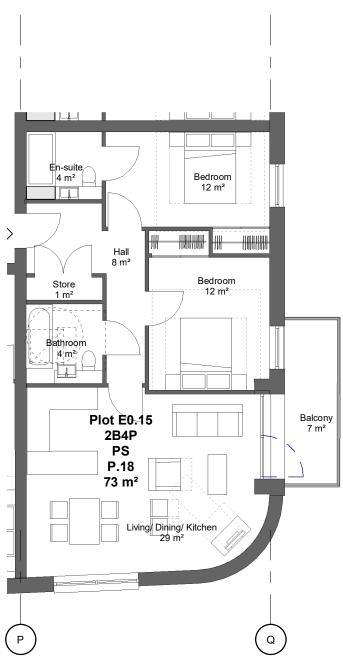

NOTES

| - | 12/07/19 | AJL | Section 73-As proposed | Rev | Date | By | Description |

Revision Schedule

(Î)

project 156 WEST END LANE WEST HAMPSTEAD

PRIVATE SALE FLAT TYPE P.18

drawing status
PLANNING As indicated @ A3 client ref.
A2 DOMINION date 07/09/19 drawn by AOD checked by AJL P18-048 SK(GE)P340

Private - Type P.18 - 2B4P

Private - Type P.19 - 1B2P