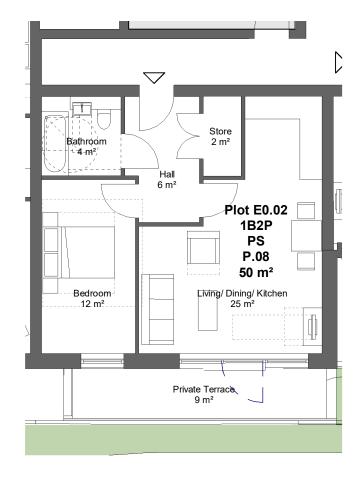

 $\vee$ 

Bedroom 13 m²

Bathroom

5 m²- --

Private - Type P.08 - 1B2P 1:100

### NOTES

-Do not scale from this drawing, except for planning purposes.
-Check all dimensions on site.
-Subject to survey.
-Subject to site inspection.
-Site boundary lines are indicative only.

| - | 12/07/19 | AJL | Section 73-As proposed | Rev | Date | By | Description | Revision Schedule

project 156 WEST END LANE WEST HAMPSTEAD

PRIVATE SALE FLAT TYPE P.08

drawing status
PLANNING As indicated @ A3 client ref.
A2 DOMINION date 07/09/19 drawn by AOD checked by AJL project no. P18-048 SK(GE)P330