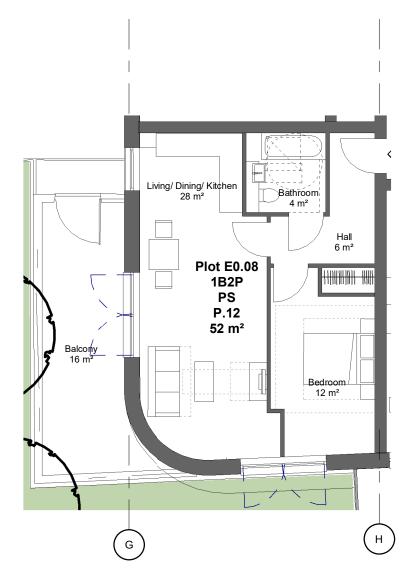

Private - Type P.13 - 1B2P

### NOTES

Do not scale from this drawing, except for planning purposes.
-Check all dimensions on site.
-Subject to survey.
-Subject to site inspection.
-Site boundary lines are indicative only.

| - | 12/07/19 | AJL | Section 73-As proposed | Rev | Date | By | Description | Revision Schedule 

project 156 WEST END LANE WEST HAMPSTEAD

PRIVATE SALE FLAT TYPE P.13

drawing status
PLANNING As indicated @ A3 client ref.
A2 DOMINION date 07/09/19 drawn by AOD checked by AJL project no. P18-048 SK(GE)P335