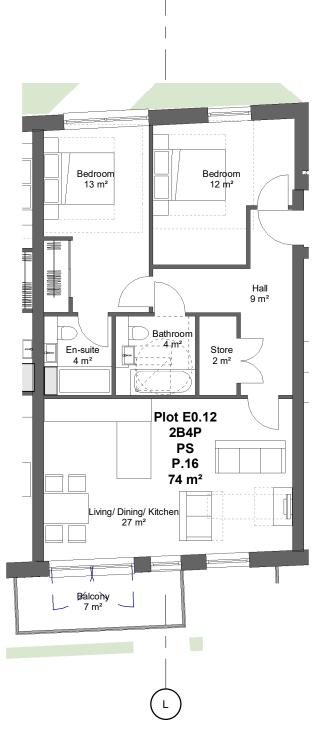

| - | 12/07/19 | AJL | Section 73-As proposed | Rev | Date | By | Description |

Revision Schedule

project 156 WEST END LANE WEST HAMPSTEAD

PRIVATE SALE FLAT TYPE P.16

| drawing status<br>PLANNING |             |                   |          |
|----------------------------|-------------|-------------------|----------|
| contract no.               |             | As indicated      | @ A3     |
| client ref. A2 DOMINIC     | N           | date<br>07/09/19  |          |
| drawn by<br>AOD            |             | checked by<br>AJL |          |
| project no.                | drawing num | ber               | revision |
| P18-048                    | SK(G        | E)P338            | -        |

Private - Type P.16 - 2B4P

Private - Type P.17 - 1B2P 1:100