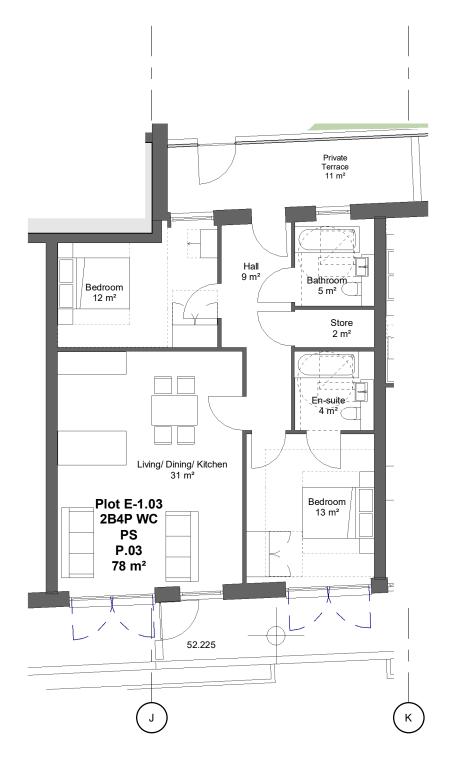

Revision Schedule

156 WEST END LANE WEST HAMPSTEAD

PRIVATE SALE FLAT TYPE P.03

| drawing status PLANNING |                            |                   |          |
|-------------------------|----------------------------|-------------------|----------|
| contract no.            |                            | As indicated      | l @ A3   |
| client ref. A2 DOMINIO  | client ref.<br>A2 DOMINION |                   |          |
| drawn by<br>AOD         |                            | checked by<br>AJL |          |
| project no.             | drawing num                | ber               | revision |
| P18-048                 | SK(G                       | E)P325            | -        |

Private - Type P.03 - 2B4P (Adapted)

Child Graddon Lewis architects & designers

Private - Type P.04 - 2B4P

Private - Type P.04 - 2B4P (Adapted)