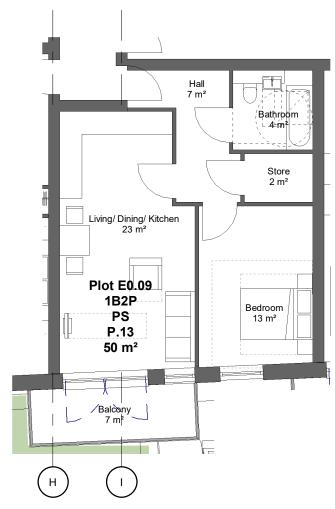

### NOTES

Do not scale from this drawing, except for planning purposes.
-Check all dimensions on site.
-Subject to survey.
-Subject to site inspection.
-Site boundary lines are indicative only.

| - | 12/07/19 | AJL | Section 73-As proposed | Rev | Date | By | Description | Revision Schedule 

project 156 WEST END LANE WEST HAMPSTEAD

PRIVATE SALE FLAT TYPE P.13

drawing status
PLANNING As indicated @ A3 client ref.
A2 DOMINION date 07/09/19 drawn by AOD checked by AJL project no. P18-048 SK(GE)P335