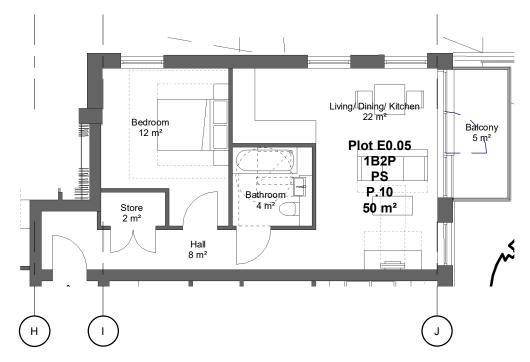

1:100

Private - Type P.10 - 1B2P 1:100

#### NOTES

-Do not scale from this drawing, except for planning purposes.
-Check all dimensions on site.
-Subject to survey.
-Subject to site inspection.
-Site boundary lines are indicative only.

| 12/07/19 | AJL | Section 73-As proposed |
|----------|-----|------------------------|
| 12/07/19 | AJL | Section 73-As proposed |

Revision Schedule

156 WEST END LANE WEST HAMPSTEAD

PRIVATE SALE FLAT TYPE P.10

| drawing status PLANNING |                     |                   |               |
|-------------------------|---------------------|-------------------|---------------|
| contract no.            |                     | As indicated      | @ A3          |
| client ref. A2 DOMINIC  | N                   | date<br>07/09/19  |               |
| drawn by<br>AOD         |                     | checked by<br>AJL |               |
| project no.<br>P18-048  | drawing num<br>SK(G | ber<br>E)P332     | revision<br>- |