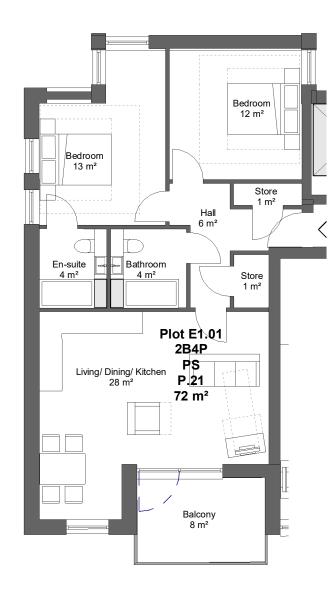

Child Graddon Lewis architects & designers

Private - Type P.21 - 2B4P 1:100

-Do not scale from this drawing, except for planning purposes.
-Check all dimensions on site.
-Subject to survey.
-Subject to site inspection.
-Site boundary lines are indicative only.

NOTES

| - | 12/07/19 | AJL | Section 73-As propose |
|---|----------|-----|-----------------------|

Revision Schedule

project 156 WEST END LANE WEST HAMPSTEAD

PRIVATE SALE FLAT TYPE P.21

| drawing status PLANNING |                     |                  |               |
|-------------------------|---------------------|------------------|---------------|
| contract no.            |                     | As indicated     | @ A3          |
| client ref. A2 DOMINIC  | N                   | date<br>07/09/19 |               |
| drawn by<br>AOD         |                     |                  |               |
| project no.<br>P18-048  | drawing num<br>SK(G | ber<br>E)P343    | revision<br>- |