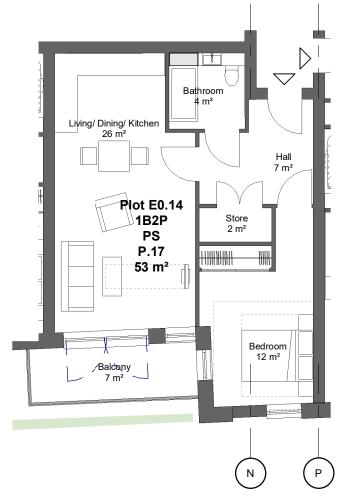

Private - Type P.16 - 2B4P

Private - Type P.17 - 1B2P 1:100

#### Revision Schedule

project 156 WEST END LANE WEST HAMPSTEAD

PRIVATE SALE FLAT TYPE P.17

| drawing status PLANNING |             |              |          |
|-------------------------|-------------|--------------|----------|
| contract no.            |             | As indicated | @ A3     |
| client ref.             |             | date         |          |
| A2 DOMINIC              | N           | 07/09/19     |          |
| drawn by                |             | checked by   |          |
| AOD                     |             | AJL          |          |
| project no.             | drawing num | ber          | revision |
| P18-048                 | SK(G        | E)P339       | -        |