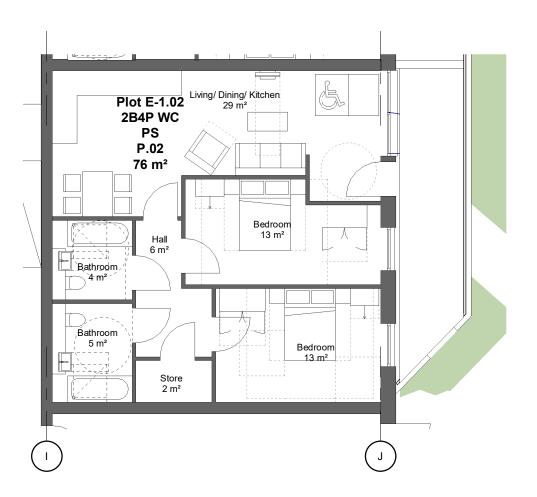

Child Graddon Lewis architects & designers

Private - Type P.02 - 2B4P

Private - Type P.02 - 2B4P (Adapted)