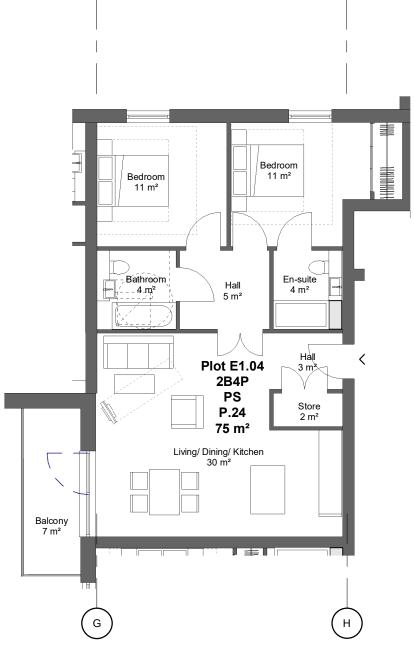

Child Graddon Lewis architects & designers

Private - Type P.24 - 2B4P

### NOTES

Do not scale from this drawing, except for planning purposes.
-Check all dimensions on site.
-Subject to survey.
-Subject to site inspection.
-Site boundary lines are indicative only.

project 156 WEST END LANE WEST HAMPSTEAD

PRIVATE SALE FLAT TYPE P.24

| drawing status PLANNING |                     |                          |               |
|-------------------------|---------------------|--------------------------|---------------|
| contract no.            |                     | As indicated             | @ A3          |
| client ref. A2 DOMINIC  | N                   | date<br>07/09/19         |               |
| drawn by<br>AOD         |                     | checked by<br>AJL        |               |
| project no.<br>P18-048  | drawing num<br>SK(G | <sup>ber</sup><br>E)P346 | revision<br>- |