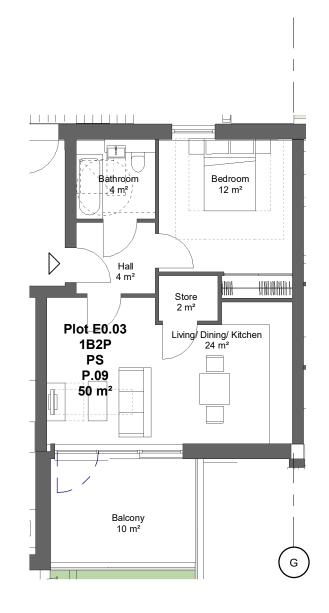

| - | 12/07/19 | AJL | Section 73-As proposed | Rev | Date | By | Description |

Revision Schedule

project 156 WEST END LANE WEST HAMPSTEAD

PRIVATE SALE FLAT TYPE P.09

drawing status
PLANNING As indicated @ A3 client ref.
A2 DOMINION date 07/09/19 drawn by AOD checked by AJL project no. P18-048

SK(GE)P331 Child Graddon Lewis architects & designers Studio1 155 Commercial Street Spitalfields London E1 6BJ T: +44 (0) 20 7539 1200 F: +44 (0) 20 7539 1201 E: hq@cgluk.com www.cgluk.com

Private - Type P.09 - 1B2P