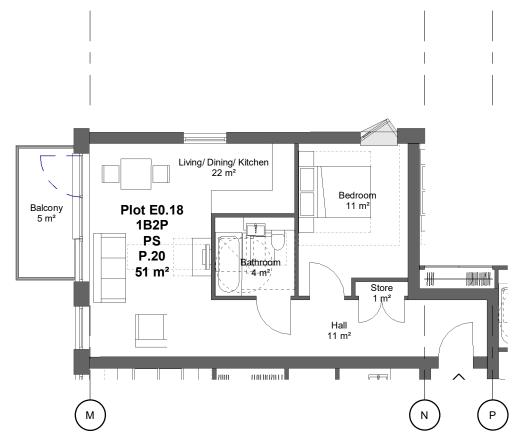

Child Graddon Lewis architects & designers

Private - Type P.20 - 1B2P

### NOTES

Do not scale from this drawing, except for planning purposes.
-Check all dimensions on site.
-Subject to survey.
-Subject to site inspection.
-Site boundary lines are indicative only.

| - | 12/07/19 | AJL | Section 73-As proposed | Rev | Date | By | Description | Revision Schedule 

project 156 WEST END LANE WEST HAMPSTEAD

PRIVATE SALE FLAT TYPE P.20

| drawing status PLANNING |                     |                          |               |
|-------------------------|---------------------|--------------------------|---------------|
| contract no.            |                     | As indicated             | @ A3          |
| client ref. A2 DOMINIC  | N                   | date<br>07/09/19         |               |
| drawn by<br>AOD         |                     |                          |               |
| project no.<br>P18-048  | drawing num<br>SK(G | <sup>ber</sup><br>E)P342 | revision<br>- |