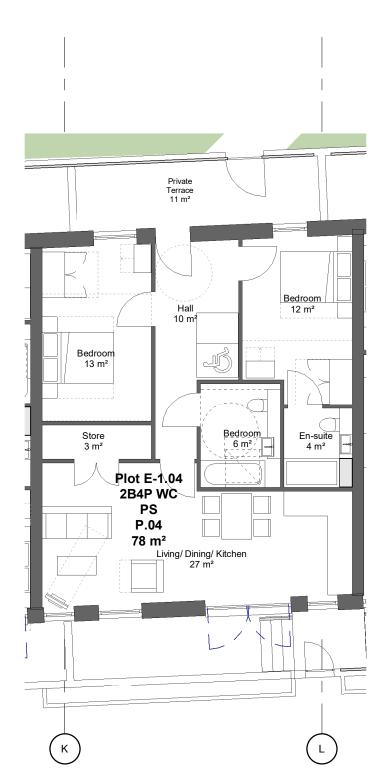

Private - Type P.03 - 2B4P (Adapted)

Child Graddon Lewis architects & designers

Private - Type P.04 - 2B4P

Private - Type P.04 - 2B4P (Adapted)