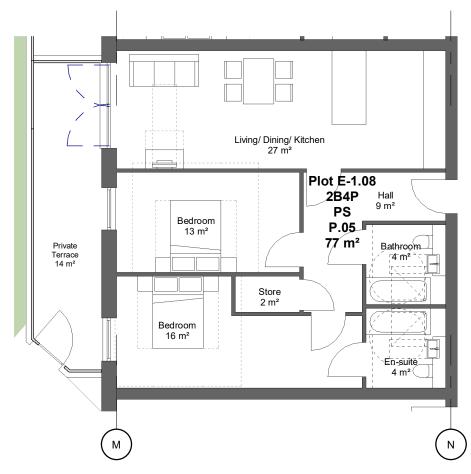

scription            |
|     |          | Revisio           | on Schedule            |
|     |          | <b>イロ/// ロ</b> // | on Schedule            |





156 WEST END LANE WEST HAMPSTEAD

PRIVATE SALE FLAT TYPE P.04

| drawing status<br>PLANNING |             |                   |          |
|----------------------------|-------------|-------------------|----------|
| contract no.               |             | As indicated      | l @ A3   |
| client ref. A2 DOMINIO     | ON          | date<br>07/09/19  |          |
| drawn by<br>AOD            |             | checked by<br>AJL |          |
| project no.                | drawing num | ber               | revision |
| P18-048                    | SK(G        | E)P326            | -        |



Child Graddon Lewis architects & designers





Private - Type P.05 - 2B4P 1:100

### NOTES

-Do not scale from this drawing, except for planning purposes.
-Check all dimensions on site.
-Subject to survey.
-Subject to site inspection.
-Site boundary lines are indicative only.





project 156 WEST END LANE WEST HAMPSTEAD

PRIVATE SALE FLAT TYPE P.05

| drawing status PLANNING |             |                   |               |
|-------------------------|-------------|-------------------|---------------|
| contract no.            |             | As indicated      | @ A3          |
| client ref. A2 DOMINIC  | N           | date<br>07/09/19  |               |
| drawn by<br>AOD         |             | checked by<br>AJL |               |
| project no.<br>P18-048  | drawing num | ber<br>E)P327     | revision<br>- |



Child Graddon Lewis a