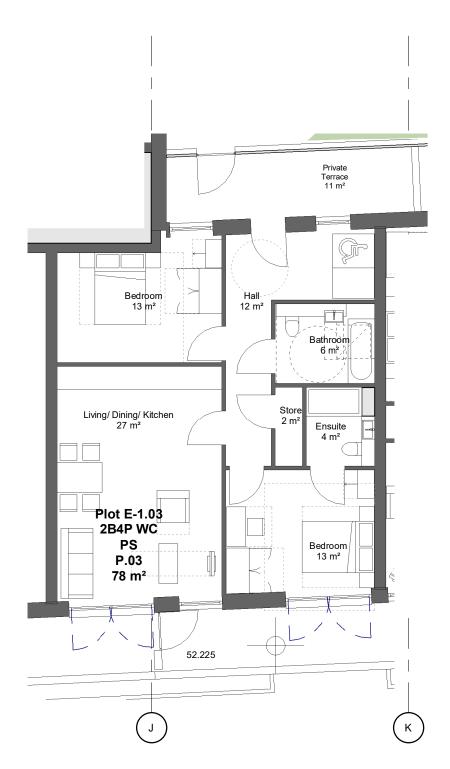

Revision Schedule

156 WEST END LANE WEST HAMPSTEAD

PRIVATE SALE FLAT TYPE P.03

| drawing status PLANNING |                            |                   |          |
|-------------------------|----------------------------|-------------------|----------|
| contract no.            |                            | As indicated      | l @ A3   |
| client ref. A2 DOMINIO  | client ref.<br>A2 DOMINION |                   |          |
| drawn by<br>AOD         |                            | checked by<br>AJL |          |
| project no.             | drawing num                | ber               | revision |
| P18-048                 | SK(G                       | E)P325            | -        |

Private - Type P.03 - 2B4P (Adapted)

Child Graddon Lewis architects & designers

Private - Type P.04 - 2B4P

Private - Type P.04 - 2B4P (Adapted)