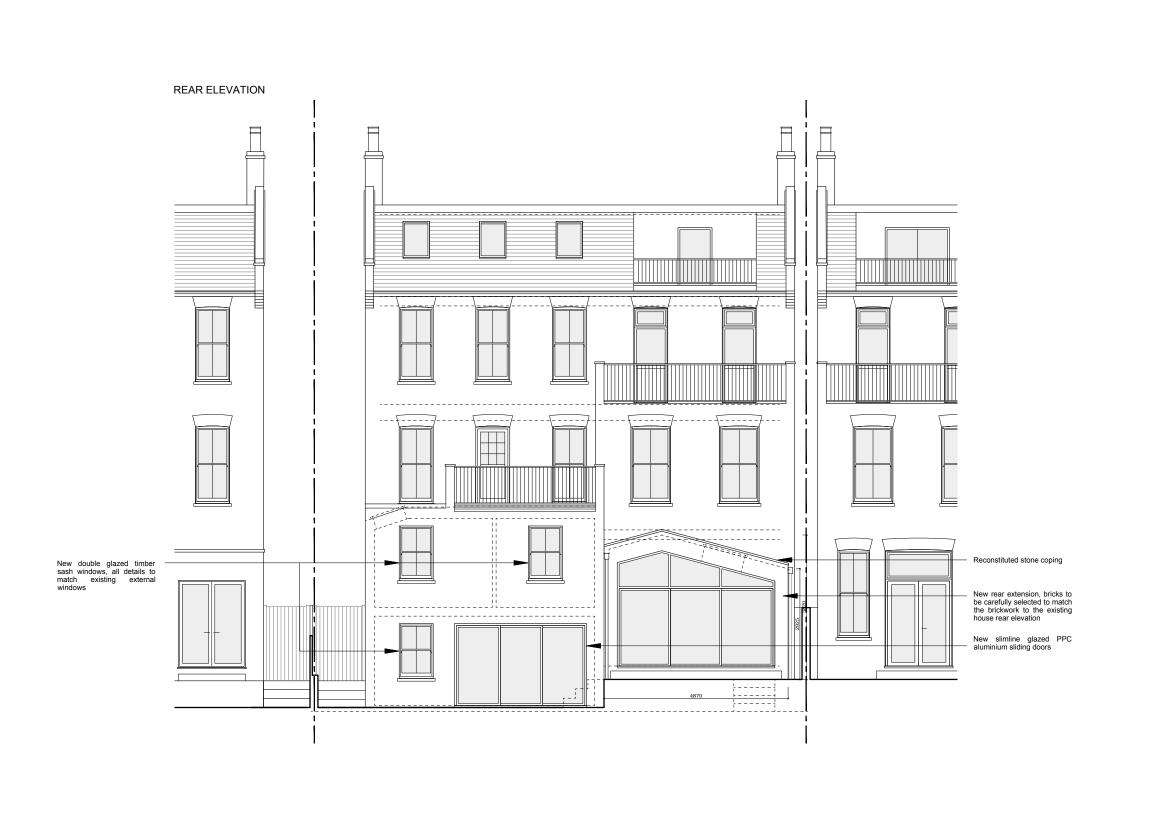

REVISION: A 02.06.2021

PROJECT TITLE

FLAT No.1, 69 GREENCROFT GARDENS

## AURAA STUDIO

www.auraa.studio info@auraa.studio

TITLE

1A Chalk Farm Parade London NW3 2BN

REAR ELEVATION AS PROPOSED

DATE 23.07.2021

SCALE 1/100 @ A3

DRAWN LC / RL

INFORMATION

STATUS

DRG No 2038\_PA\_310

 $_{\mathsf{REV}:} A$ 

1A Chalk Farm Parade