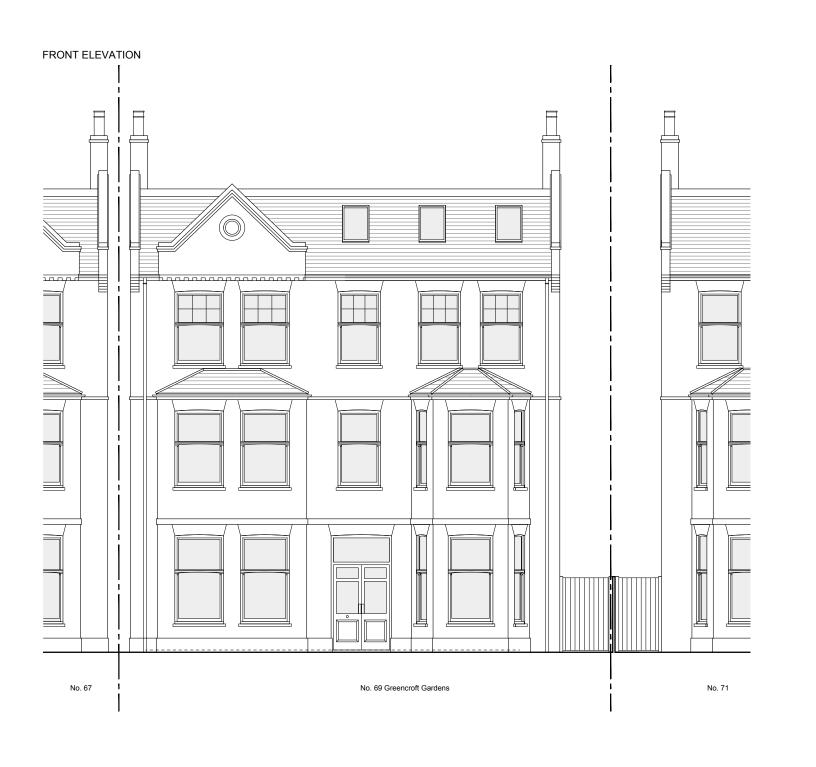

REVISION: **A** 02.06.2021

PROJECT TITLE

FLAT No.1, 69 GREENCROFT GARDENS

AURAA STUDIO

www.auraa.studio info@auraa.studio

TITLE

1A Chalk Farm Parade London NW3 2BN

FRONT ELEVATION AS PROPOSED

DATE 23.07.2021

SCALE 1/100 @ A3

DRAWN 1.0 ( P)

LC / RL

STATUS INFORMATION

DRG No 2038\_PA\_300

٨

DO NOT SCALE FROM THIS DRAWING EXCEPT FOR THE PURPOSES OF PLANNING AND BUILDING REGULATIONS. ALL DIMENSIONS TO BE CHECKED ON SITE.