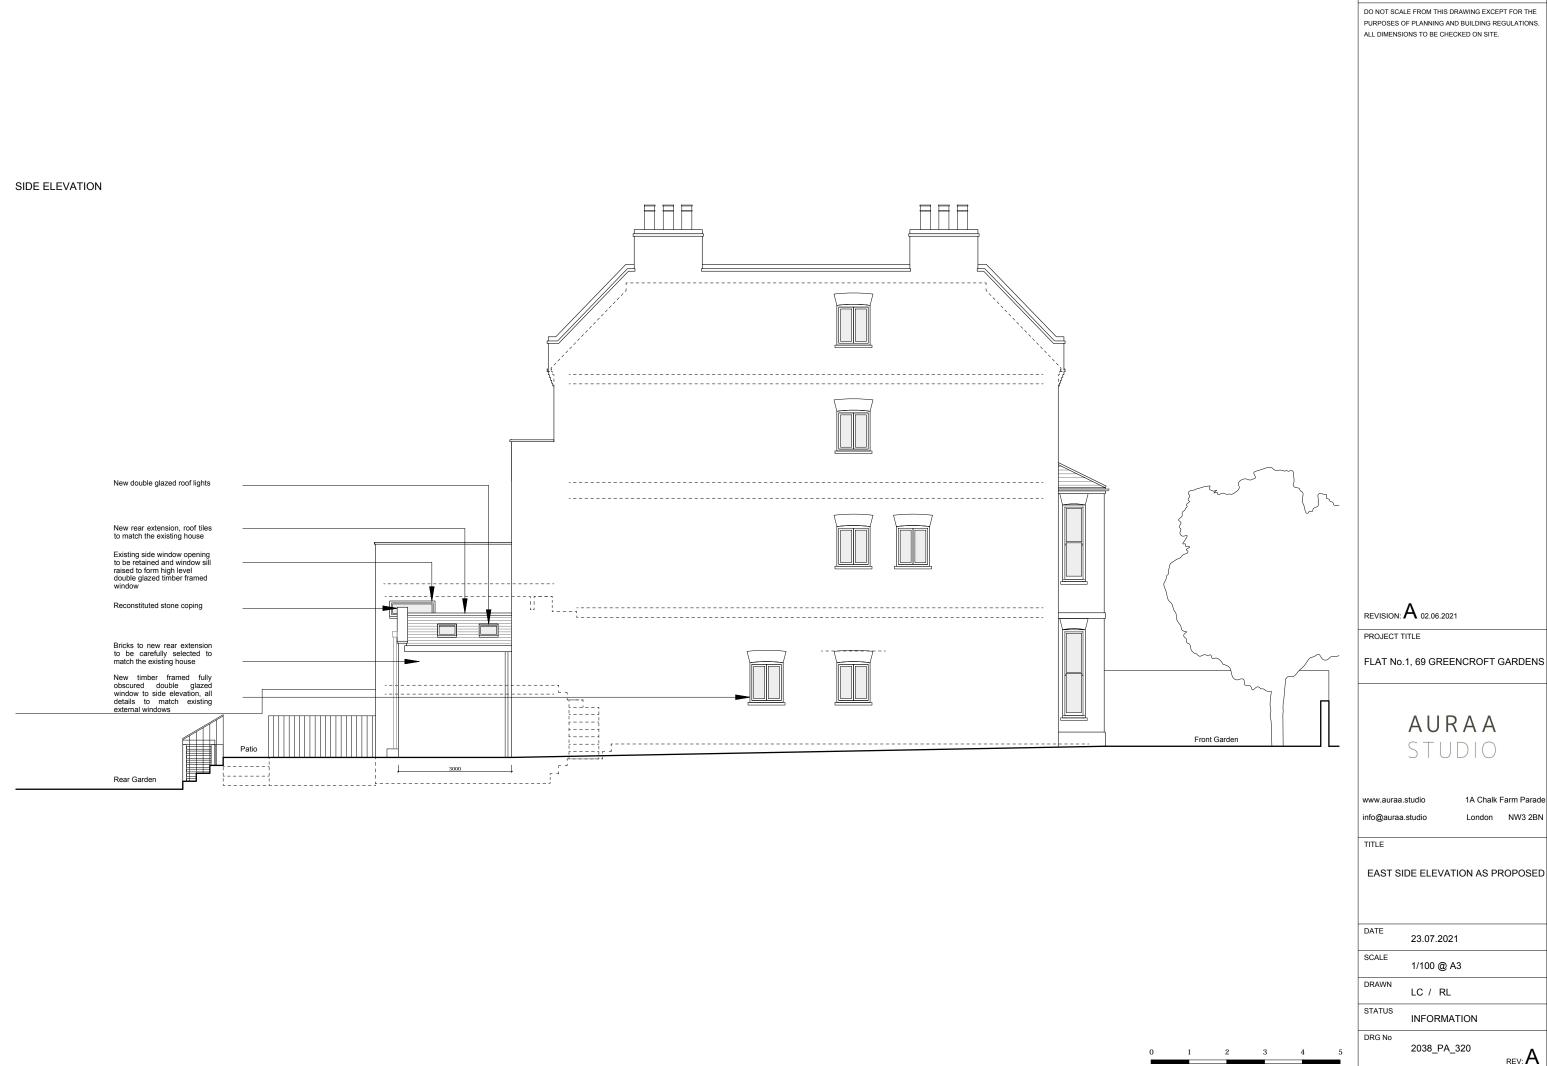

TIONS. ALL DIMENSIONS TO BE CHECKED ON SITE.

REVISION: **A** 02.06.2021

PROJECT TITLE

FLAT No.1, 69 GREENCROFT GARDENS

AURAA STUDIO

www.auraa.studio info@auraa.studio

TITLE

1A Chalk Farm Parade London NW3 2BN

FRONT ELEVATION AS PROPOSED

DATE 23.07.2021

SCALE 1/100 @ A3

DRAWN 1.0 ( P)

LC / RL

STATUS INFORMATION

DRG No 2038\_PA\_300

٨



DO NOT SCALE FROM THIS DRAWING EXCEPT FOR THE PURPOSES OF PLANNING AND BUILDING REGULATIONS. ALL DIMENSIONS TO BE CHECKED ON SITE.

REVISION: A 02.06.2021

PROJECT TITLE

FLAT No.1, 69 GREENCROFT GARDENS

## AURAA STUDIO

www.auraa.studio info@auraa.studio

TITLE

1A Chalk Farm Parade London NW3 2BN

REAR ELEVATION AS PROPOSED

DATE 23.07.2021

SCALE 1/100 @ A3

DRAWN LC / RL

INFORMATION

STATUS

DRG No 2038\_PA\_310

 $_{\mathsf{REV}:} A$ 



1A Chalk Farm Parade