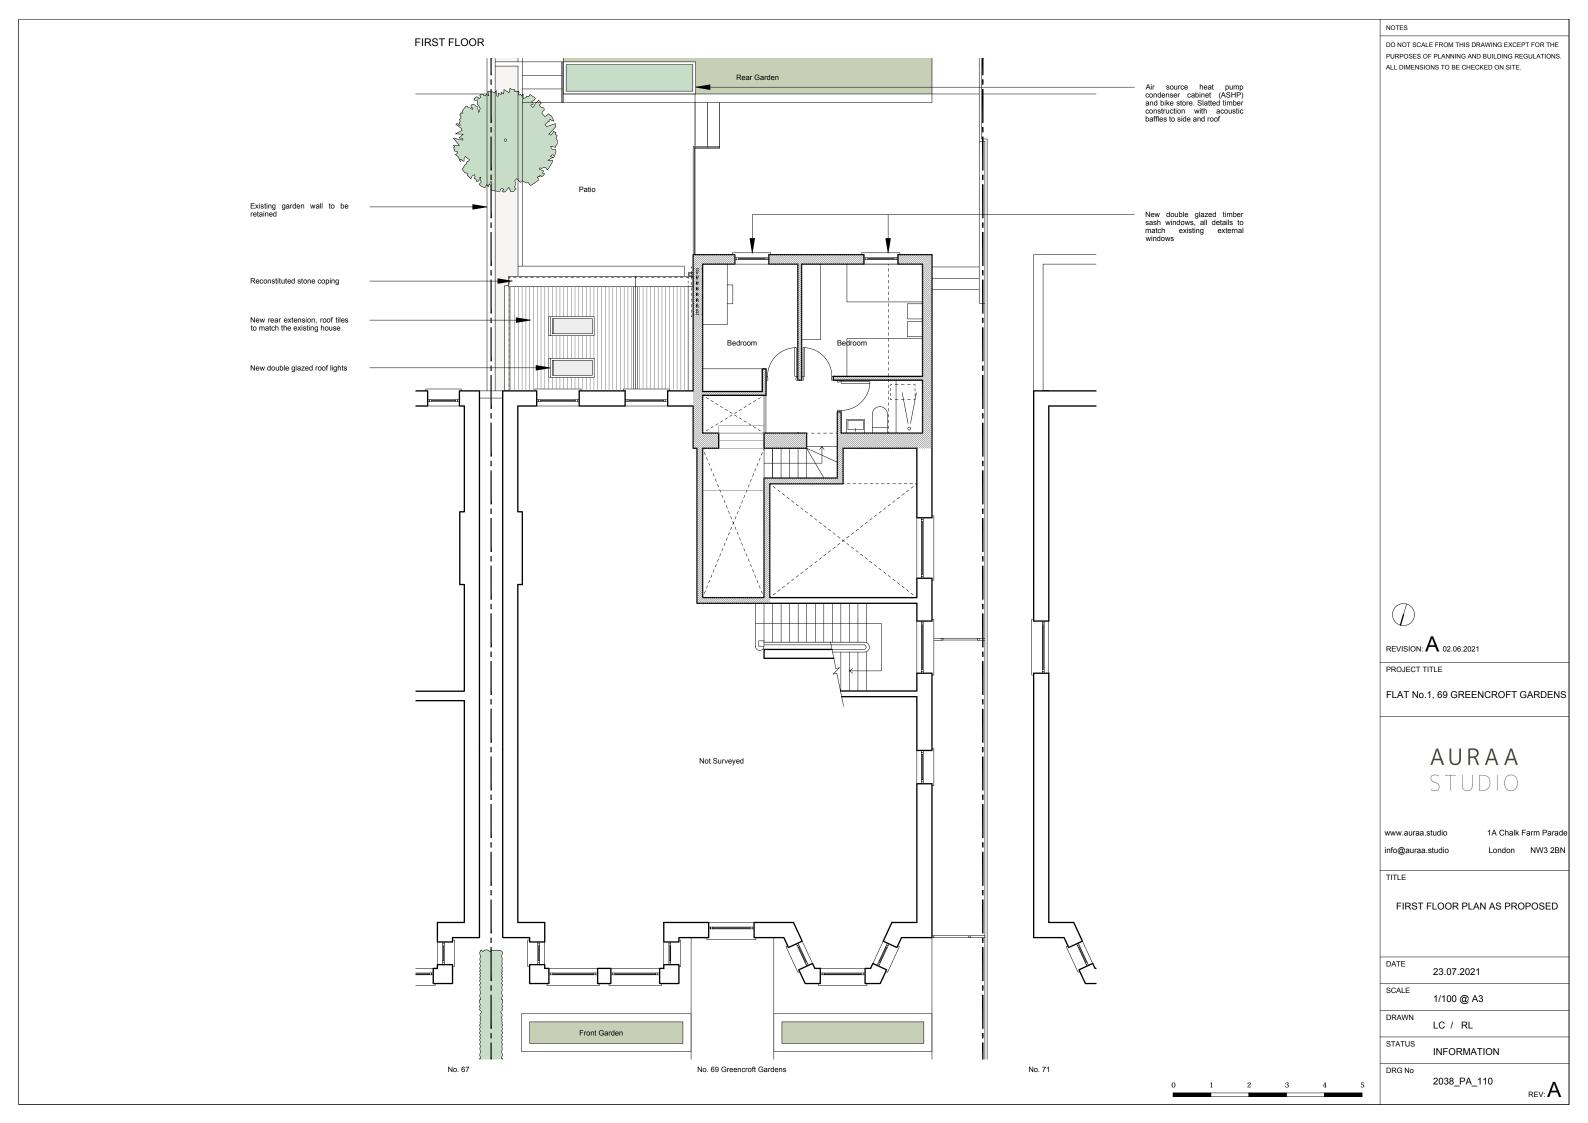

DO NOT SCALE FROM THIS DRAWING EXCEPT FOR THE PURPOSES OF PLANNING AND BUILDING REGULATIONS. ALL DIMENSIONS TO BE CHECKED ON SITE.



REVISION: **A** 02.06.2021

PROJECT TITLE

FLAT No.1, 69 GREENCROFT GARDENS

AURAA STUDIO

www.auraa.studio

1A Chalk Farm Parade London NW3 2BN

SECTION A-A AS PROPOSED

23.07.2021 SCALE 1/100 @ A3 DRAWN LC / RL STATUS INFORMATION DRG No 2038\_PA\_200  $\mathsf{REV}: \mathbf{A}$ 



DO NOT SCALE FROM THIS DRAWING EXCEPT FOR THE PURPOSES OF PLANNING AND BUILDING REGULATIONS. ALL DIMENSIONS TO BE CHECKED ON SITE.

REVISION: **A** 02.06.2021

PROJECT TITLE

FLAT No.1, 69 GREENCROFT GARDENS

AURAA STUDIO

www.auraa.studio info@auraa.studio

TITLE

1A Chalk Farm Parade London NW3 2BN

FRONT ELEVATION AS PROPOSED

DATE 23.07.2021

SCALE 1/100 @ A3

DRAWN 1.