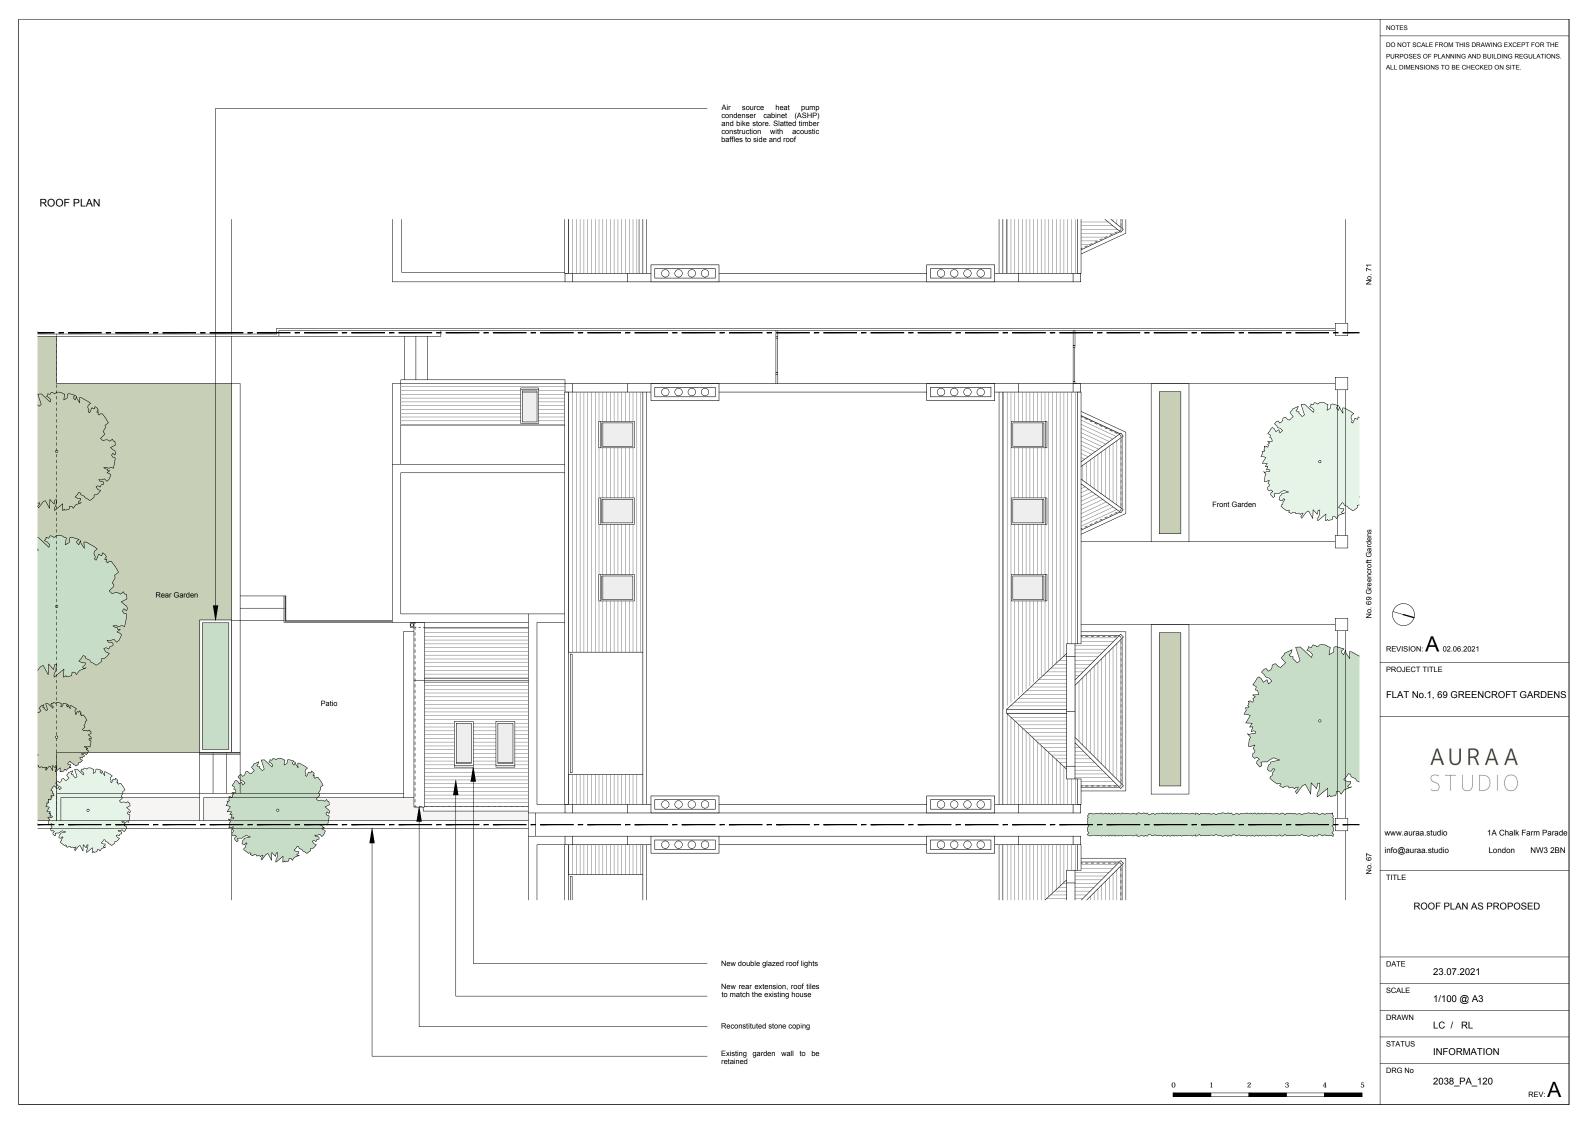

DO NOT SCALE FROM THIS DRAWING EXCEPT FOR THE PURPOSES OF PLANNING AND BUILDING REGULATIONS. ALL DIMENSIONS TO BE CHECKED ON SITE.



REVISION: **A** 02.06.2021

PROJECT TITLE

FLAT No.1, 69 GREENCROFT GARDENS

AURAA STUDIO

www.auraa.studio

1A Chalk Farm Parade London NW3 2BN

SECTION A-A AS PROPOSED

23.07.2021 SCALE 1/100 @ A3 DRAWN LC / RL STATUS INFORMATION DRG No 2038\_PA\_200  $\mathsf{REV}: \mathbf{A}$ 



DO NOT SCALE FROM THIS DRAWING EXCEPT FOR THE PURPOSES OF PLANNING AND BUILDING REGULATIONS. ALL DIMENSIONS TO BE CHECKED ON SITE.

REVISION: **A** 02.06.2021

PROJECT TITLE

FLAT No.1, 69 GREENCROFT GARDENS

AURAA STUDIO

www.auraa.studio info@auraa.studio

TITLE

1A Chalk Farm Parade London NW3 2BN

FRONT ELEVATION AS PROPOSED

DATE 23.07.2021

SCALE 1/100 @ A3

DRAWN 1.0