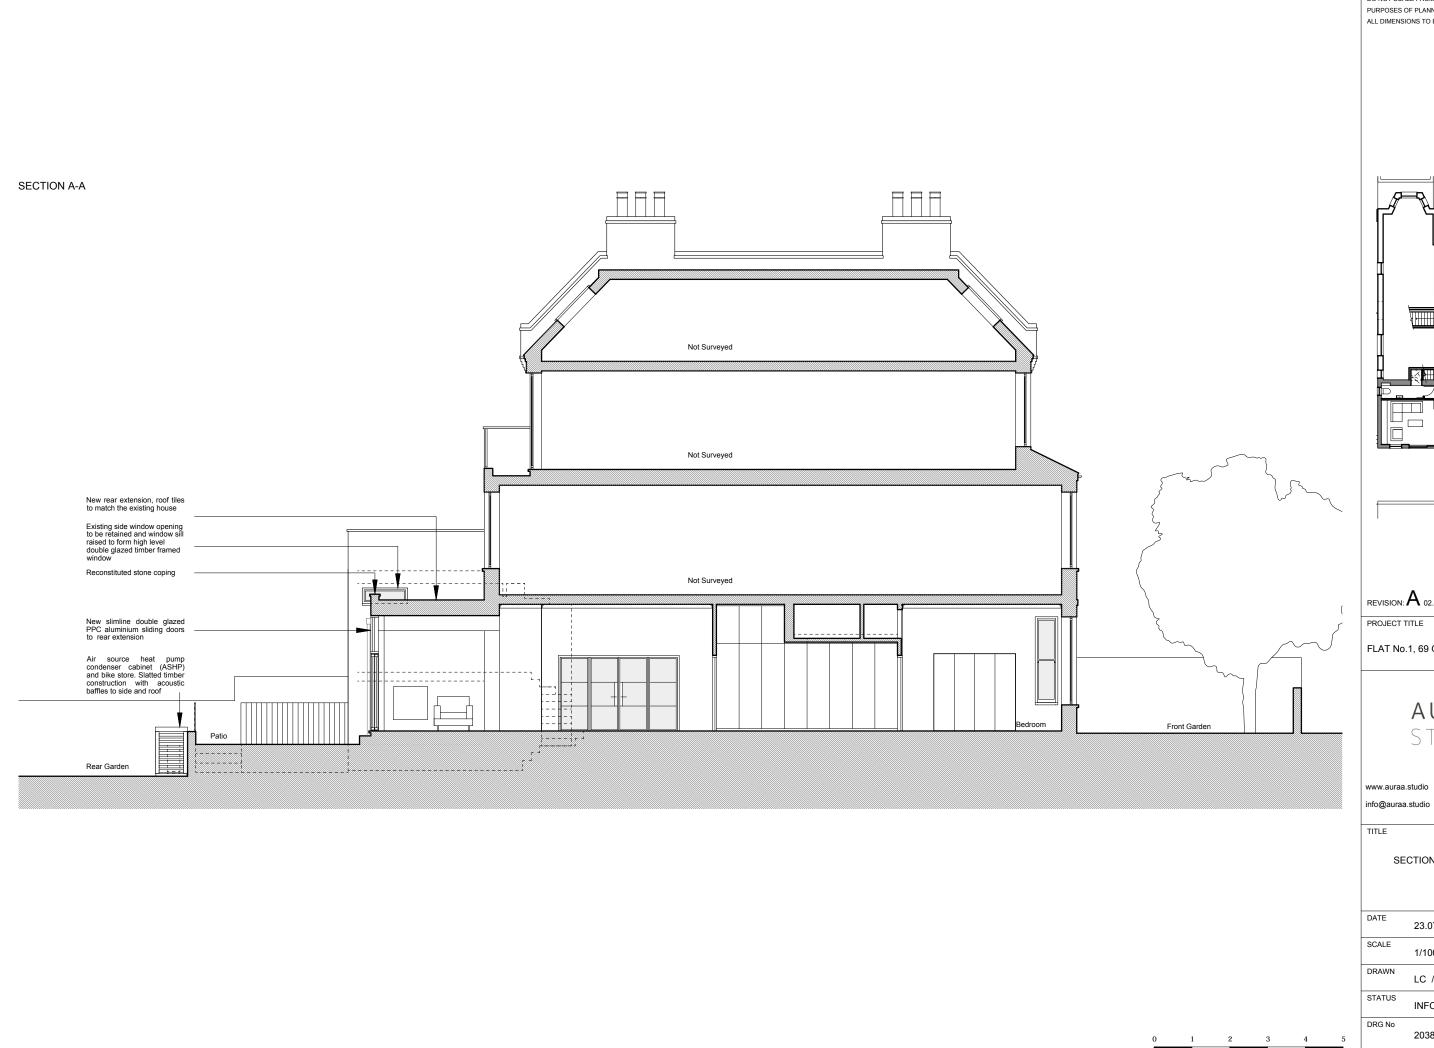

DO NOT SCALE FROM THIS DRAWING EXCEPT FOR THE PURPOSES OF PLANNING AND BUILDING REGULATIONS. ALL DIMENSIONS TO BE CHECKED ON SITE.

REVISION: **A** 02.06.2021

PROJECT TITLE

FLAT No.1, 69 GREENCROFT GARDENS

AURAA STUDIO

www.auraa.studio

1A Chalk Farm Parade London NW3 2BN

SECTION A-A AS PROPOSED

23.07.2021 SCALE 1/100 @ A3 DRAWN LC / RL STATUS INFORMATION DRG No 2038\_PA\_200  $\mathsf{REV}: \mathbf{A}$ 

DO NOT SCALE FROM THIS DRAWING EXCEPT FOR THE PURPOSES OF PLANNING AND BUILDING REGULATIONS. ALL DIMENSIONS TO BE CHECKED ON SITE.