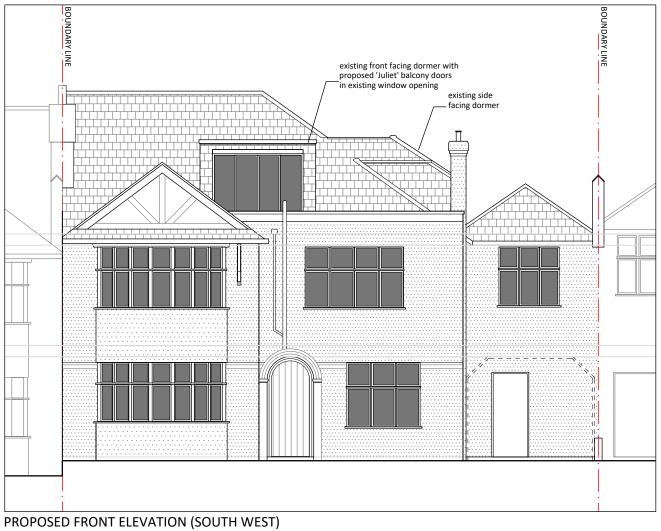

PROPOSED JULIET BALCONY DETAIL

SCALE 1:100 @ A3

Scale 1:100

PROPOSED REAR ELEVATION (NORTH EAST)

SCALE 1:100 @ A3

SCALE 1:100 @ A3

Notes: Client: Kapoor This drawing is the copyright of the Architect and may not be reproduced without permission.

This drawing is to be read in conjunction with all relevant consultants' and/or specialists' drawings/documents and any discrepancies or variations are to be notified to the Architect before the affected work commences. A 22.7.21 Front facing Juliet Balcony detail Planning: Proposed Elevations Sabrina Teacher Architect 1:100 @ A3 March 2021 ST Project No: Drawing No: 32 Cissbury Ring South N12 7BE (+44)7961 145772 sabrina@tea-arc.com www.tea-arc.com 20103 MR\_P\_007