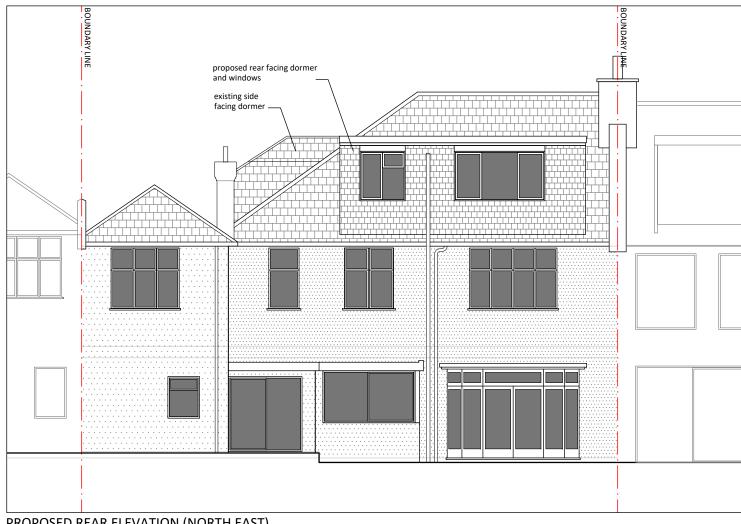

PROPOSED JULIET BALCONY DETAIL

SCALE 1:100 @ A3

Scale 1:100

PROPOSED REAR ELEVATION (NORTH EAST)

SCALE 1:100 @ A3

SCALE 1:100 @ A3

Notes: Client: Kapoor This drawing is the copyright of the Architect and may not be reproduced without permission.

This drawing is to be read in conjunction with all relevant consultants' and/or specialists' drawings/documents and any discrepancies or variations are to be notified to the Architect before the affected work commences. A 22.7.21 Front facing Juliet Balcony detail Planning: Proposed Elevations Sabrina Teacher Architect 1:100 @ A3 March 2021 ST Project No: Drawing No: 32 Cissbury Ring South N12 7BE (+44)7961 145772 sabrina@tea-arc.com www.tea-arc.com 20103 MR\_P\_007