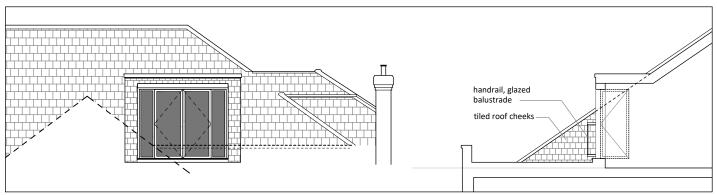

PROPOSED JULIET BALCONY DETAIL

SCALE 1:100 @ A3

Scale 1:100

PROPOSED REAR ELEVATION (NORTH EAST)

SCALE 1:100 @ A3

SCALE 1:100 @ A3

Notes: Client: Kapoor This drawing is the copyright of the Architect and may not be reproduced without permission.

This drawing is to be read in conjunction with all relevant consultants' and/or specialists' drawings/documents and any discrepancies or variations are to be notified to the Architect before the affected work commences. A 22.7.21 Front facing Juliet Balcony detail Planning: Proposed Elevations Sabrina Teacher Architect 1:100 @ A3 March 2021 ST Project No: Drawing No: 32 Cissbury Ring South N12 7BE (+44)7961 145772 sabrina@tea-arc.com www.tea-arc.com 20103 MR\_P\_007