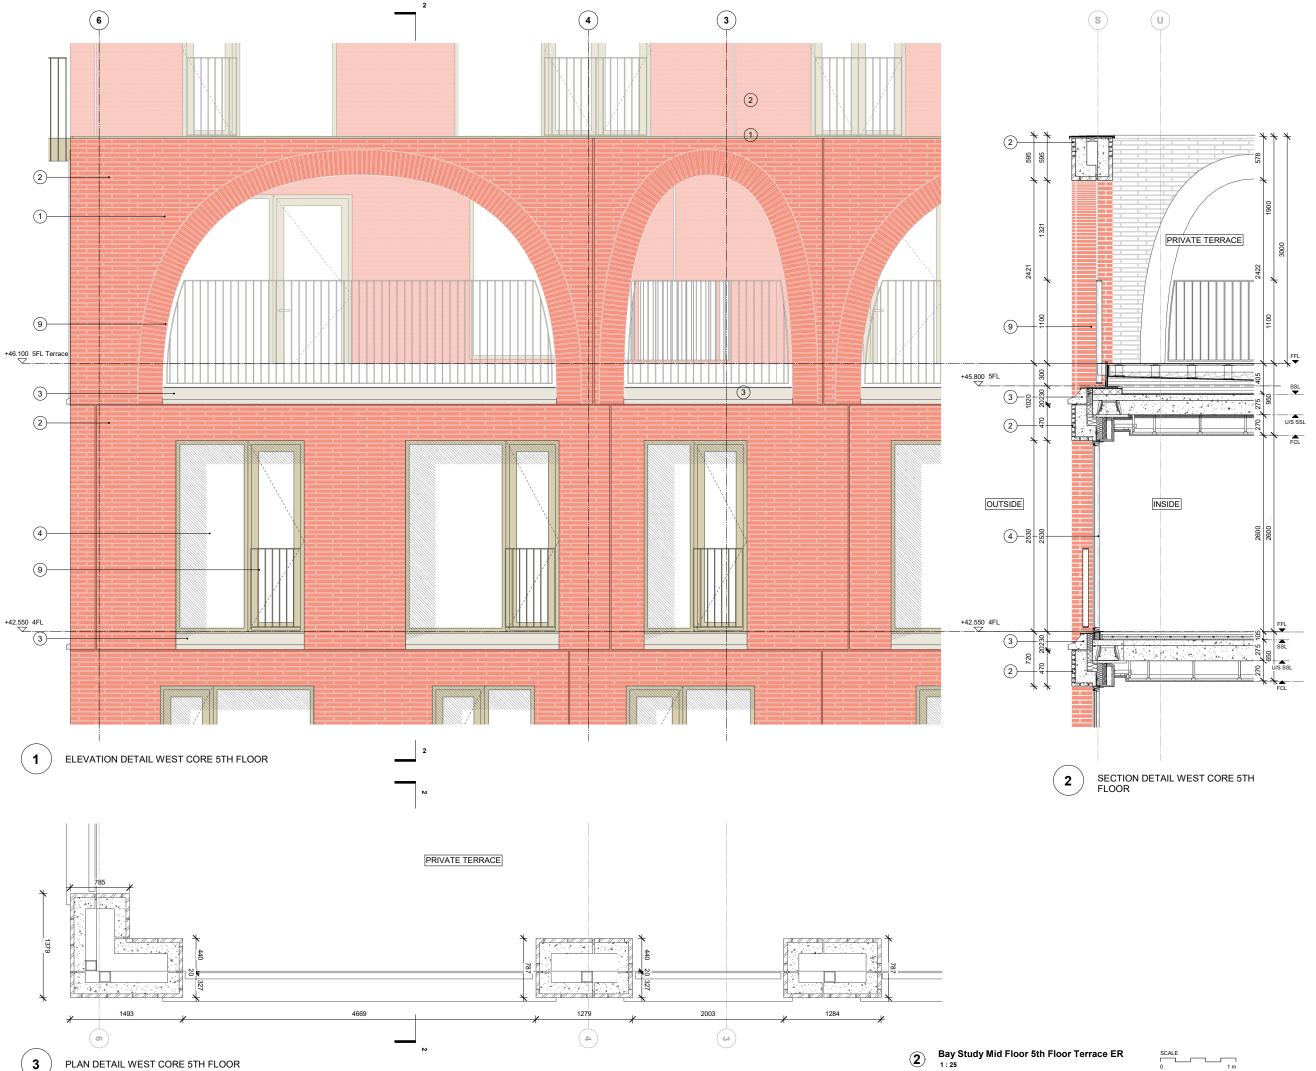

## Notes

(1)Brick Red Brickwork 'Type 1' Handmade, 327x50x102.5 mm formal 2

Morta Mortar Recessed at arches and bucket handle mortar joints at vithogonal panels, coloured red, with sealant joint bewte vrecast units to match mortar colour

- 3 uted stone cill integral to precast concrete unit,
- 4 ential Glazino Metal inward opening/fixed or sliding door glazing assembly Champagne colour metallic finish.
- 5 Retail/ Communal Entrance Glazing / Infill Arch Metal Patterned Panels Metal arched frame to glazing, inward opening door/ fixed glazing assembly, Champagne Colour metallic finish to all, with long Brass pull handles to entrance doors only.
- 6 Smooth-polished plaster finish in colour 'Taupe' to ceilings (curved and Flat) and surfaces.
- 7 Vaulted Feature to Main Entrance Brickwork Type 1, Handmade, 327x50x102.5 mm format
- 8 Courtyard Fondamenta Brickwork Type , Handmade, 327x50x102.5 mm format.
- Balustrades to all residential floors Painted Metal Balustrade Champagne Colour metallic finish. Al fixings countersunk and painted to match metalwork. 9
- (10) Projecting Balconies Metal framed balcony and balustrade, Champagne Colour metallic finish. All fixings countersunk and painted to match metalwork.
- 11 Internal Courtyard Floor Red Brick Paver, 200x48x58 mm format
- (12) Internal Courtyard Floor Coarse red/orange Terrazzo paving tile of various sizes
- (13) Perforated metal sheet with laser cut radial pattern as shown to achieve 20% free area
- (14) Thermally broken Recon Stone balcony, coloured "lime white" to match window cills, honed finished.
- (15) Red coloured Recon Stone, honed finished, for GF corner details

Brickwork / Panel joints indicative only

| ev Date Descriptio | n |
|--------------------|---|
|--------------------|---|

- 2 14/07/21 Planning Update
- 23/05/19 Planning Update 1