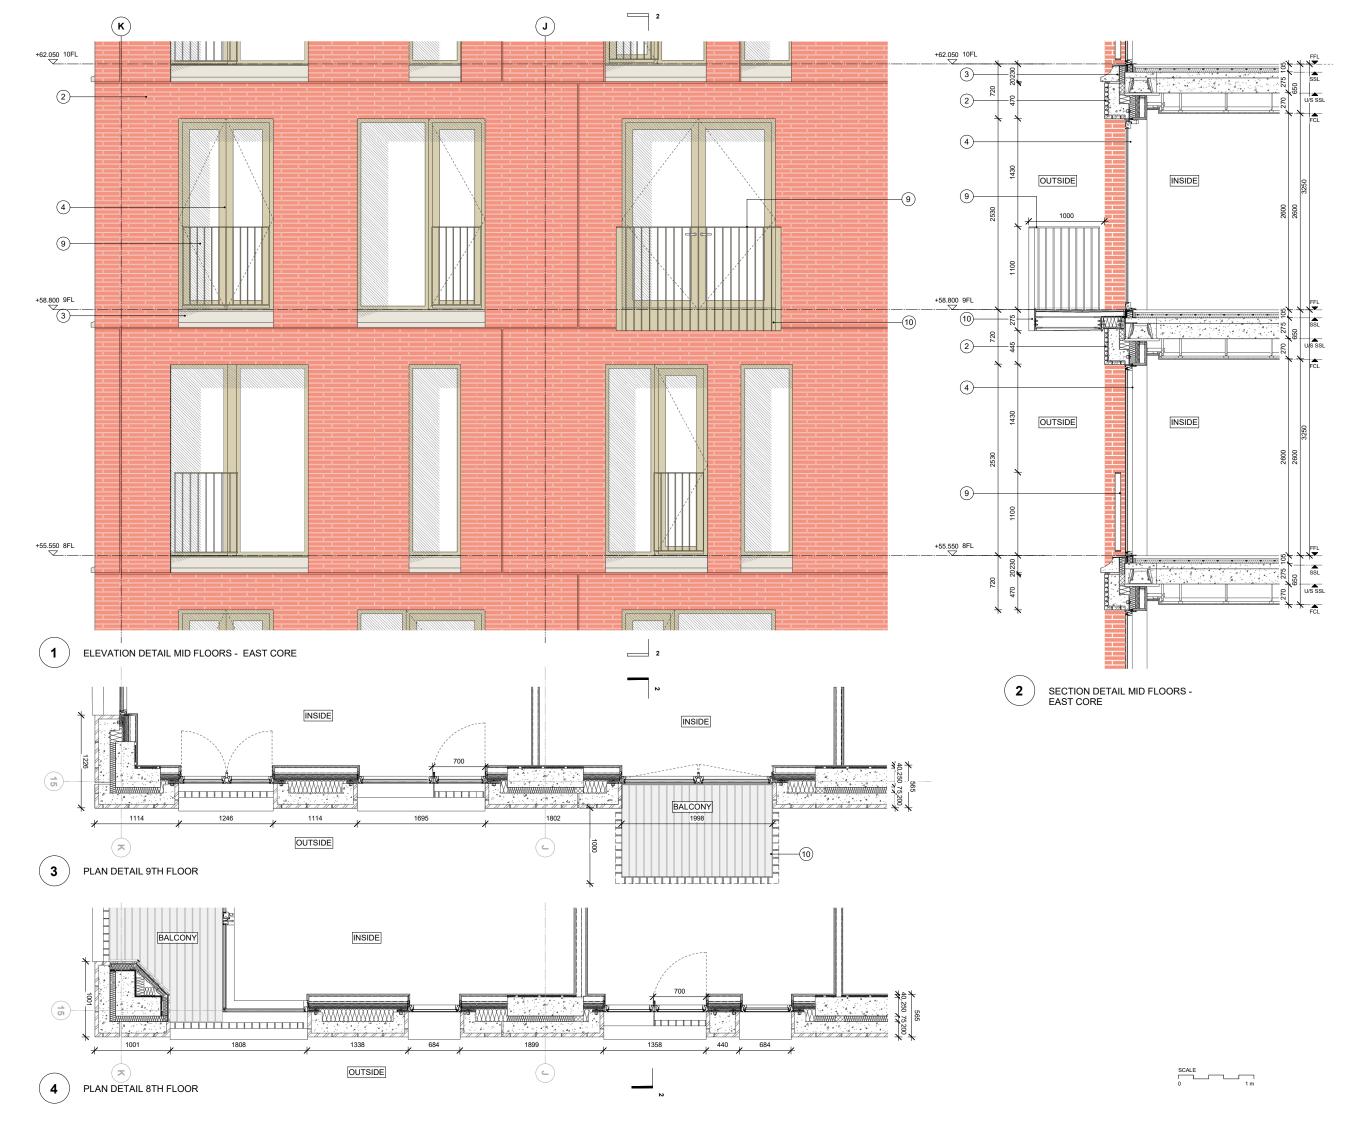

# Notes

- Brick Red Brickwork 'Type 1' Handmade, 327x50x102.5 mm format
  Mortar
  Mortar
  - Mortar Recessed at arches and bucket handle mortar joints at orthogonal panels, coloured red, with sealant joint bewteen precast units to match mortar colour
- Cill Reconstituted stone cill integral to precast concrete unit, coloured "lime white", honed finish.
- (4) Residential Glazing Metal inward opening/fixed or sliding door glazing assembly, Champagne colour metallic finish.
- (5) Retail/ Communal Entrance Glazing / Infill Arch Metal Patterned Panels Metal arched frame to glazing, inward opening door/ fixed glazing assembly. Champagne Colour metallic finish to all, with long firses pull handles to entrance doors only.
- 6 Smooth-polished plaster finish in colour 'Taupe' to ceilings (curved and Flat) and surfaces.
- (7) Vaulted Feature to Main Entrance Brickwork Type 1, Handmade, 327x50x102.5 mm format.
- 8 Courtyard Fondamenta Brickwork Type , Handmade, 327x50x102.5 mm format.
- Balustrades to all residential floors Painted Metal Balustrade Champagne Colour metallic finish. All fixings countersunk and painted to match metalwork.
- (10) Projecting Balconies Metal framed balcony and balustrade, Champagne Colour metallic finish. All fixings countersunk and painted to match metalwork.
- 11 Internal Courtyard Floor Red Brick Paver, 200x48x58 mm format
- (12) Internal Courtyard Floor Coarse red/orange Terrazzo paving tile of various sizes
- $\begin{array}{c} \textbf{(13)} \\ \text{achieve 20\% free area} \end{array} \\ \begin{array}{c} \text{Perforated metal sheet with laser cut radial pattern as shown to} \\ \text{achieve 20\% free area} \end{array}$
- (14) Thermally broken Recon Stone balcony, coloured "lime white" to match window cills, honed finished.
- (15) Red coloured Recon Stone, honed finished, for GF corner details

Brickwork / Panel joints indicative only

v Date Description

- 2 23/05/19 Planning Update
- 1 29/08/18 Planning

## Drawing Title:

| Branning maon |                           |
|---------------|---------------------------|
| Mid Floors -  | East Core Bolt On Balcony |
|               |                           |