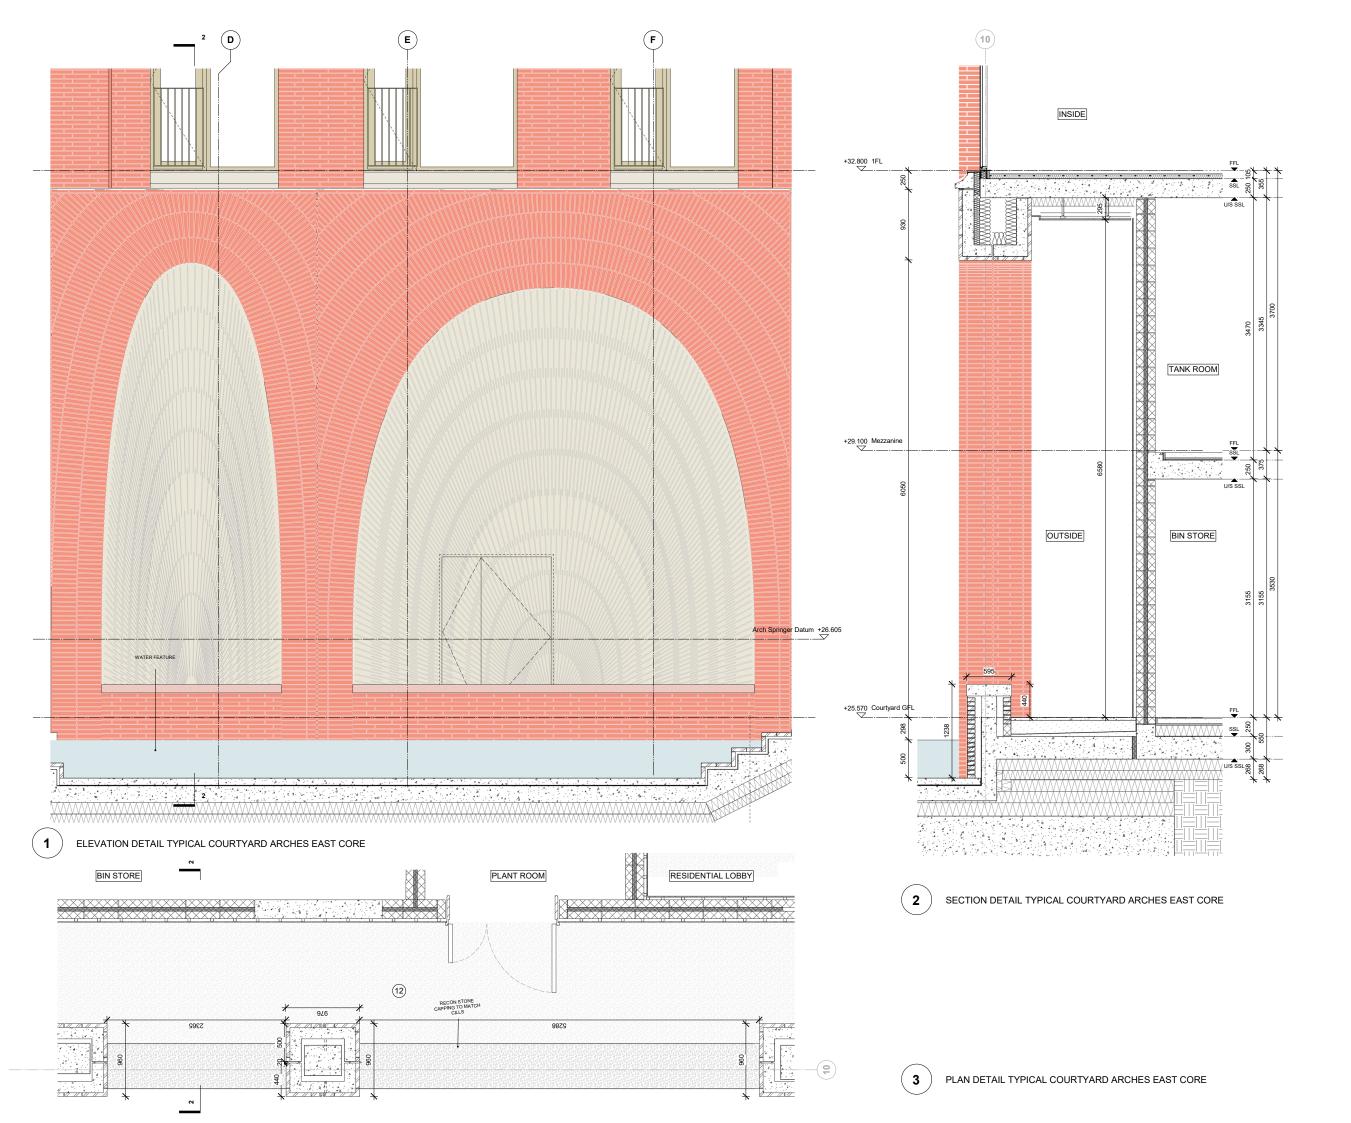

1 Brick
Red Brickwork 'Type 1' Handmade, 327x50x102.5 mm format

Cill
Reconstituted stone cill integral to precast concrete unit,

Residential Glazing Metal inward opening/fixed or sliding door glazing assembly Champagne colour metallic finish.

Retail/ Communal Entrance Glazing / Infill Arch Metal Patterned Panels Metal arched frame to glazing, inward opening door/ fixed glazing assembly, Champagne Colour metallic finish to all, with long Brass pull handles to entrance doors only.

6 Smooth-polished plaster finish in colour 'Taupe' to ceilings (curved and Flat) and surfaces.

Vaulted Feature to Main Entrance Brickwork Type 1, Handmade, 327x50x102.5 mm format.

Courtyard Fondamenta Brickwork Type , Handmade, 327x50x102.5 mm format.

Projecting Balconies Metal framed balcony and balustrade, Champagne Colour metallic finish. All fixings countersunk and painted to match metallwork.

Thermally broken Recon Stone balcony, coloured "lime white" to match window cills, honed finished.

Red coloured Recon Stone, honed finished, for GF corner details

Brickwork / Panel joints indicative only

14/07/21 Planning Update

Do not scale from this drawing. To be read in conjuction with all re Architects', Services and Structural Engineer's information. Archite immediately notified of discrepancies.