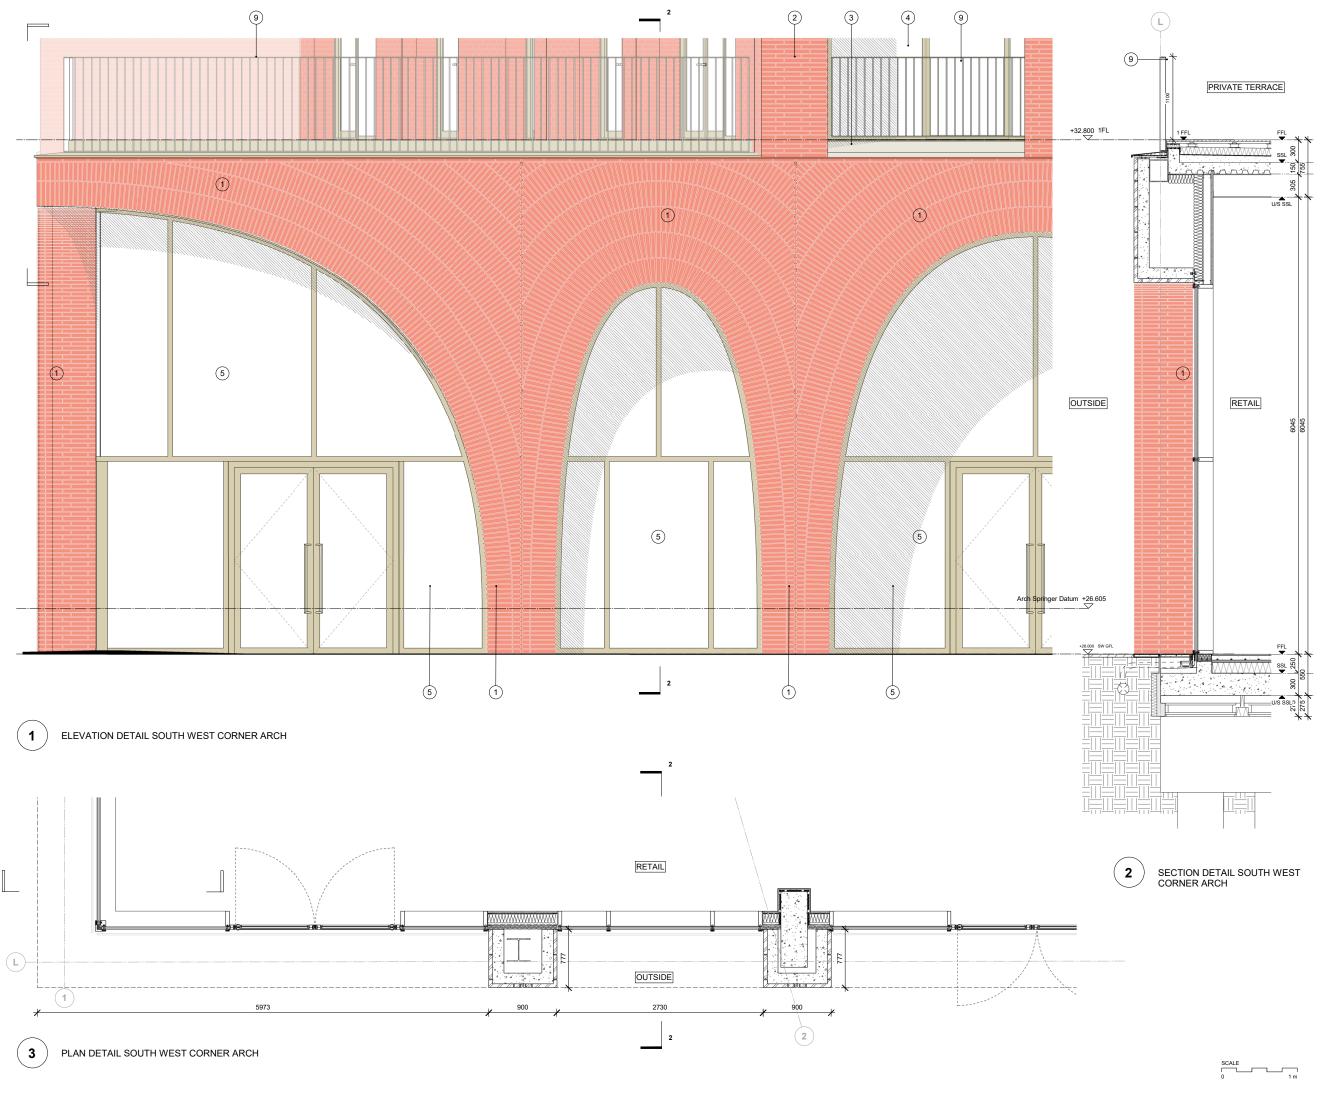

1 Brick Red Brickwork 'Type 1' Handmade, 327x50x102.5 mm format

Cill
Reconstituted stone cill integral to precast concrete unit, coloured "lime white", honed finish.

Residential Glazing Metal inward opening/fixed or sliding door glazing assembly Champagne colour metallic finish.

(5) Retail/ Communal Entrance Glazing / Infill Arch Metal Patterned Panels Metal arched frame to glazing, inward opening door/ fixed glazing assembly, Champagne Colour metallic finish to all, with long Brass pull handles to entrance doors only.

6 Smooth-polished plaster finish in colour 'Taupe' to ceilings (curved and Flat) and surfaces.

Vaulted Feature to Main Entrance Brickwork Type 1, Handmade, 327x50x102.5 mm format.

Courtyard Fondamenta Brickwork Type , Handmade, 327x50x102.5 mm format.

Projecting Balconies Metal framed balcony and balustrade, Champagne Colour metallic finish. All fixings countersunk and painted to match metalwork.

Thermally broken Recon Stone balcony, coloured "lime white" to match window cills, honed finished.

Red coloured Recon Stone, honed finished, for GF corner details

Brickwork / Panel joints indicative only

14/07/21 Planning Update 23/05/19 Planning Update

Do not scale from this drawing. To be read in conjuction with all re Architects', Services and Structural Engineer's information. Archite immediately notified of discrepancies.

Status: For Planning Purposes Only:

Drawing Title:

**Ground Floor - Corner Arch** 

1:50 KXC-S5-001-A-ABA2433-21-505 PL