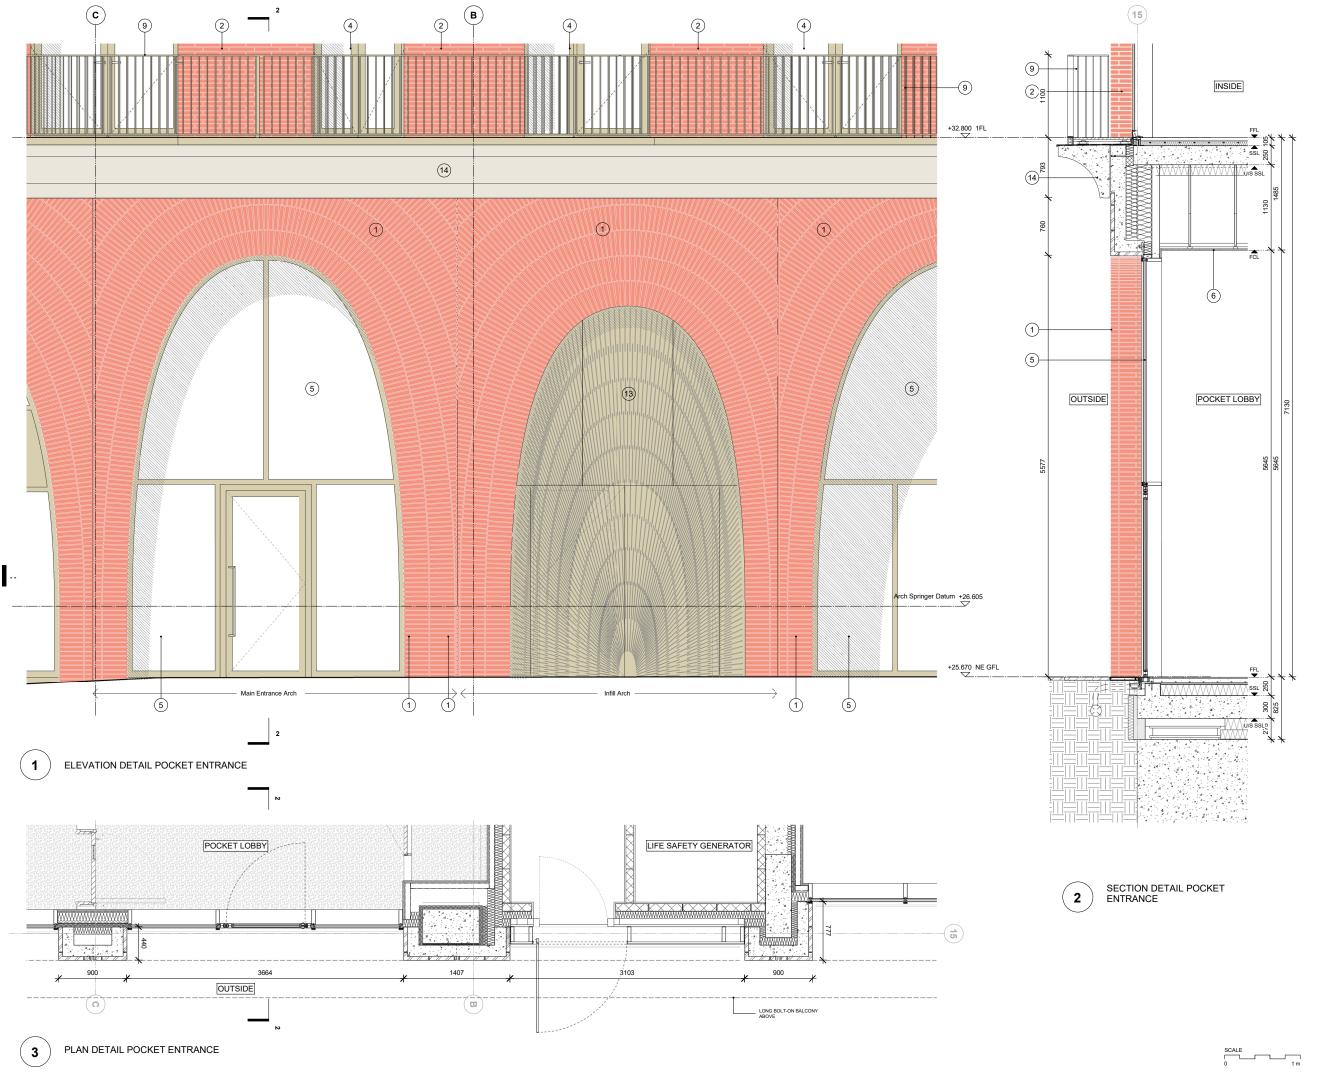

1

Mortar Recessed at arches and bucket handle mortar joints at orthogonal panels, coloured red, with sealant joint bewteen precast units to match mortar colour

Retail/ Communal Entrance Glazing / Infili Arch Metal Pattermed Panels Metal arched frame to glazing, inward opening door/ fixed glazing assembly, Champagne Colour metallic finish to all, with long Brass pull handles to entrance doors only.

Vaulted Feature to Main Entrance Brickwork Type 1, Handmade, 327x50x102.5 mm format.

Courtyard Fondamenta Brickwork Type , Handmade, 327x50x102.5 mm format.

Internal Courtyard Floor Red Brick Paver, 200x48x58 mm format

Perforated metal sheet with laser cut radial pattern as shown to achieve 20% free area

Red coloured Recon Stone, honed finished, for GF corner details

14/07/21 Planning Update 23/05/19 Planning Update

Do not scale from this drawing. To be read in conjuction with all rele Architects', Services and Structural Engineer's information. Architec immediately notified of discrepancies.