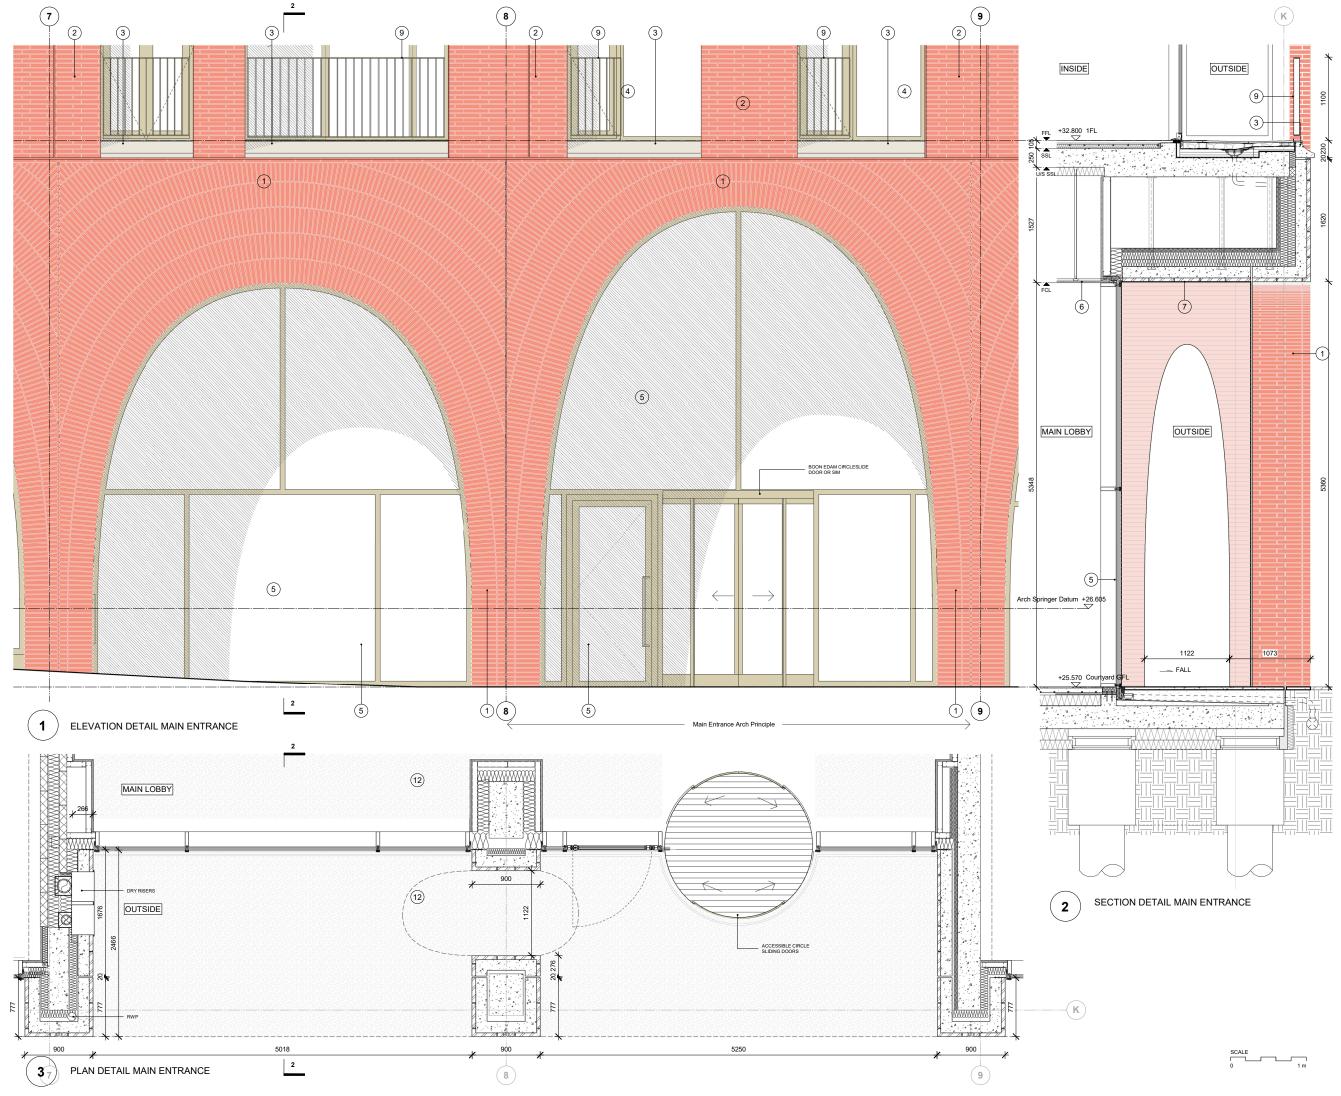

# Notes

3

- 1 Brick Red Brickwork 'Type 1' Handmade, 327x50x102.5 mm format 2
  - Mortar Recessed at arches and bucket handle mortar joints at orthogonal panels, coloured red, with sealant joint bewtr precast units to match mortar colour
  - nstituted stone cill integral to precast concrete unit red "lime white", honed finish.
- Residential Glazing Metal inward opening/fixed or sliding door glazing assembly Champagne colour metallic finish. 4
- Retail/ Communal Entrance Glazing / Infill Arch Metal Patterned Panels Metal arched frame to glazing, inward opening door/ fixed glazing assembly, Champagne Colour metallic finish to all, with long Brass pull handles to entrance doors only. 5
- 6 Smooth-polished plaster finish in colour 'Taupe' to ceilings (curved and Flat) and surfaces.
- Vaulted Feature to Main Entrance Brickwork Type 1, Handmade, 327x50x102.5 mm format 7
- 8 Courtyard Fondamenta Brickwork Type , Handmade, 327x50x102.5 mm format.
- 9 Balustrades to all residential floors Painted Metal Balustrade Champagne Colour metallic finish. All fixings countersunk and painted to match metalwork.
- (10) Projecting Balconies Metal framed balcony and balustrade, Champagne Colour metallic finish. All fixings countersunk and painted to match metalwork.
- 11 Internal Courtyard Floor Red Brick Paver, 200x48x58 mm format
- Internal Courtyard Floor Coarse red/orange Terrazzo paving tile of various sizes (12)
- (13) Perforated metal sheet with laser cut radial pattern as shown to achieve 20% free area
- (14) Thermally broken Recon Stone balcony, coloured "lime white" to match window cills, honed finished.
- (15) Red coloured Recon Stone, honed finished, for GF corner details

Brickwork / Panel joints indicative only

Rev Date Descriptior

- 2 14/07/21 Planning Update
- 23/05/19 Planning Update

#### Note

Do not scale from this drawing. To be read in conjuction with all rele Architects', Services and Structural Engineer's information. Architec immediately notified of discrepancies.

Unit 610 Highgate Studios 53-79 Highgate Road London NW51TL, UK T +44 (0)20 7267 9777 info@alisonbrooksarchitects.com

## Ground Floor - Main Entrance Arches

| Date:       | 14/07/21     |            | Drawn:   | AK   |
|-------------|--------------|------------|----------|------|
| Scale:      | 1:25<br>1:50 | @A1<br>@A3 | Checked: | FC   |
| Drawing No: |              |            |          | Rev: |