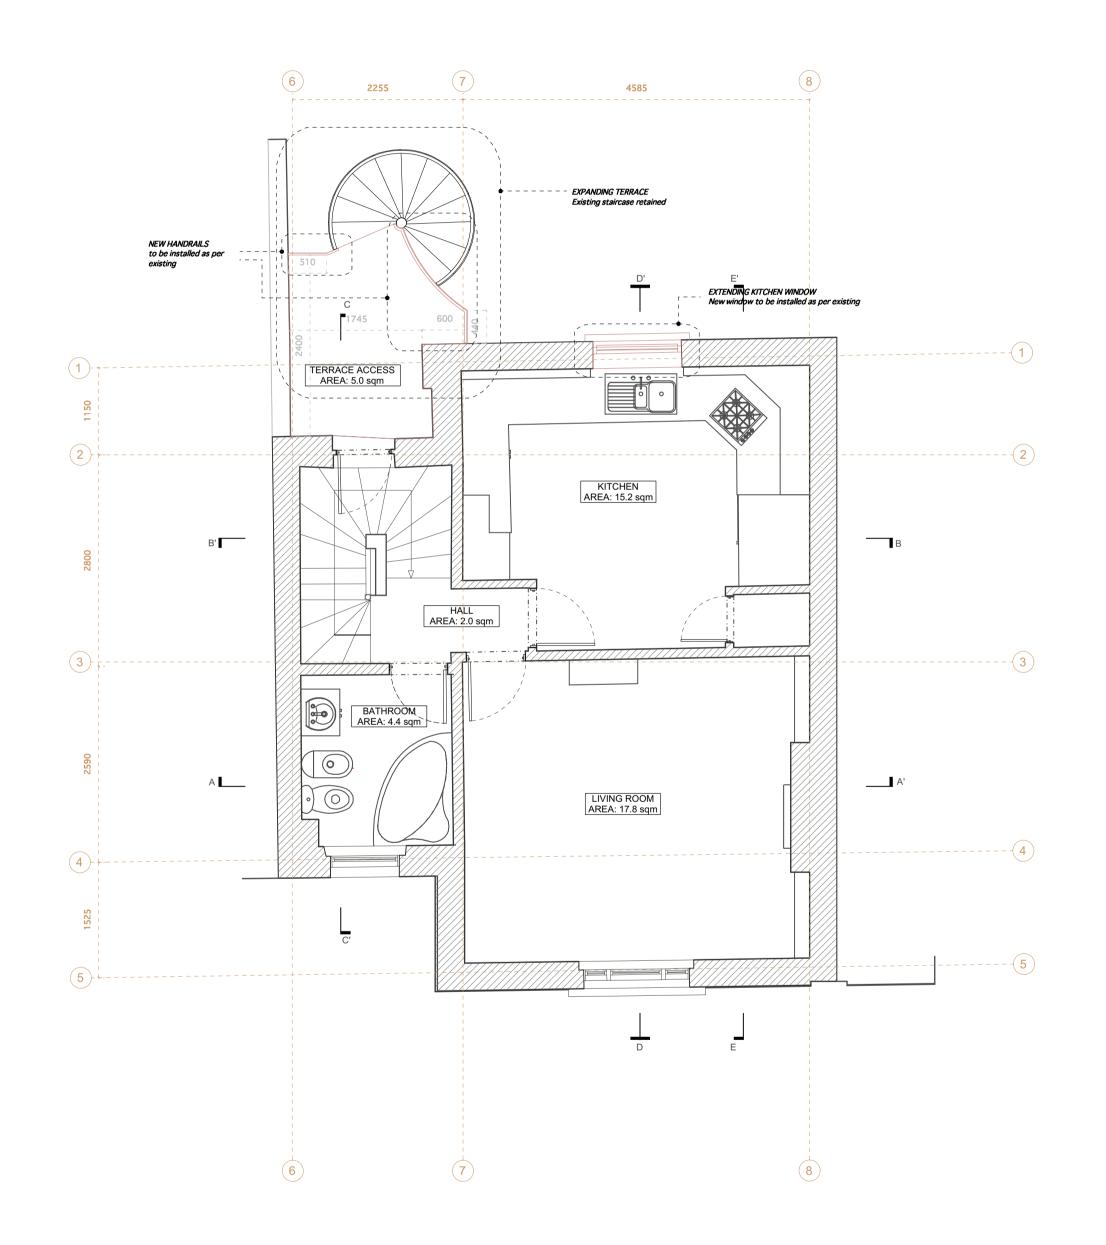

## PROPOSED FIRST FLOOR PLAN 1:50 @ A1, 1:100 @ A3

| REVISION | DATE     | ISSUE               |
|----------|----------|---------------------|
| *        | 30/04/21 | PLANNING SUBMISSION |
|          |          |                     |
| *        | 15/07/21 | PLANNING AMENDMENT  |
|          |          |                     |
|          |          |                     |
|          |          |                     |
|          |          |                     |
|          |          |                     |
|          |          |                     |
|          |          |                     |
|          |          |                     |
|          |          |                     |
|          |          |                     |
|          |          |                     |
|          |          |                     |
|          |          |                     |
|          |          |                     |
|          |          |                     |
|          |          |                     |
|          |          |                     |
|          |          |                     |
|          |          |                     |
|          |          |                     |
|          |          |                     |

PROJECT: NVBL\_022\_43A Prince of Wales Road
TITLE: Proposed First Floor Plan

CLIENT: Sébastien Rutés, Jane Vosper
SCALE: 1:50 @ A1, 1:100 @ A3

DATE CREATED: 30/03/2021

DRAWN: NVBL

DRAWING: NVBL\_2.01\_Proposed\_First Floor Plan