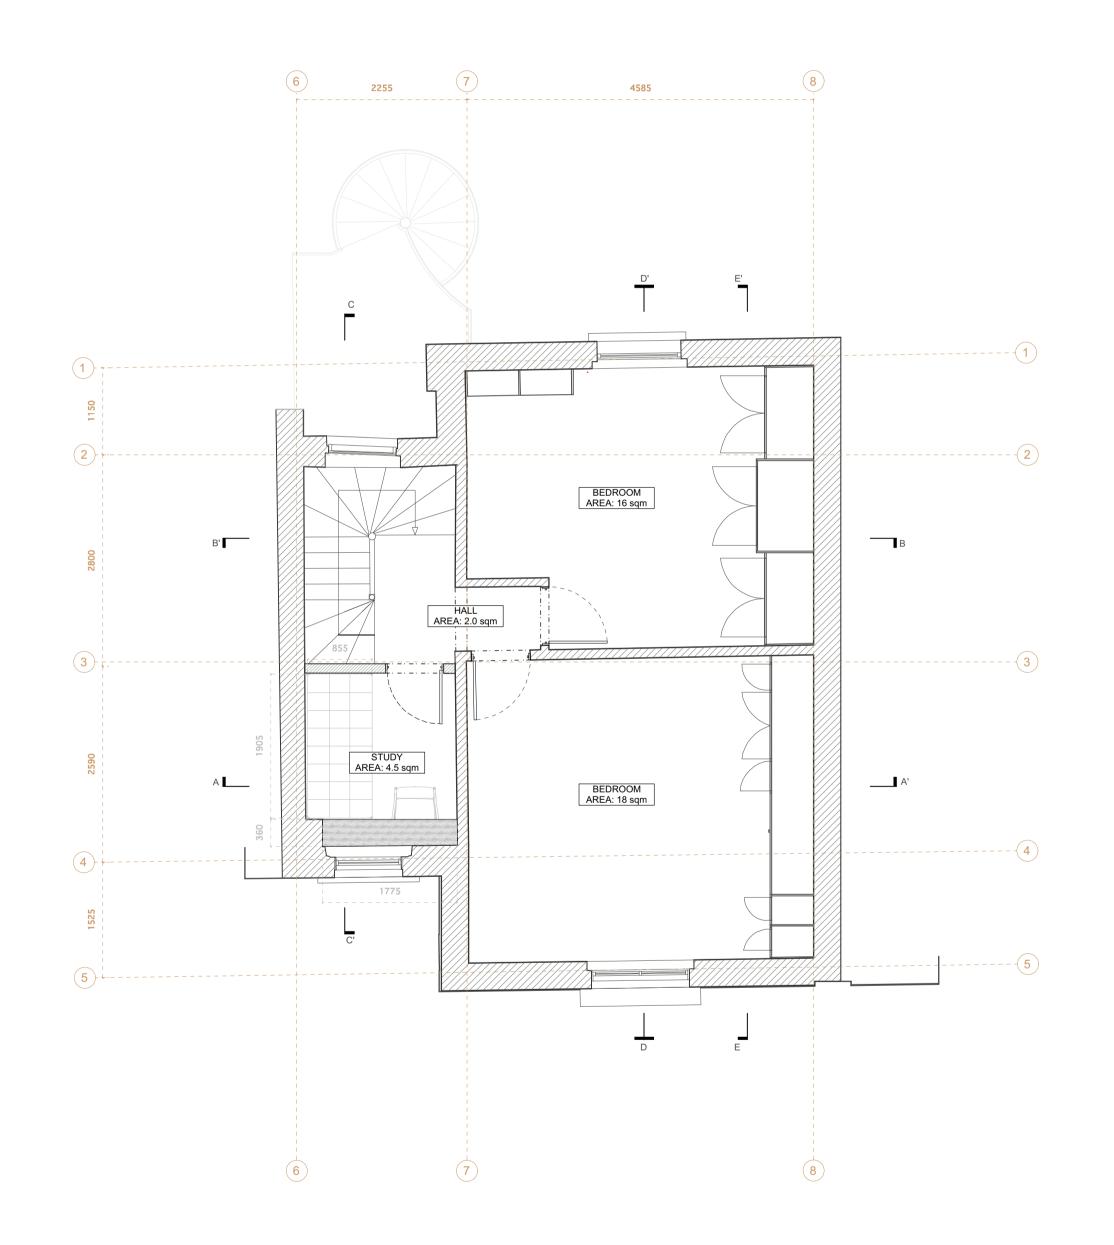

## 01 PROPOSED SECOND FLOOR PLAN 1:50 @ A1, 1:100 @ A3

PROJECT: NVBL\_022\_43A Prince of Wales Road

TITLE: Proposed Second Floor Plan

CLIENT: Sébastien Rutés, Jane Vosper

SCALE: 1:50 @ A1, 1:100 @ A3

DATE CREATED: 30/03/2021

DRAWN: NVBL

DRAWING: NVBL\_2.02\_Proposed\_Second Floor Plan