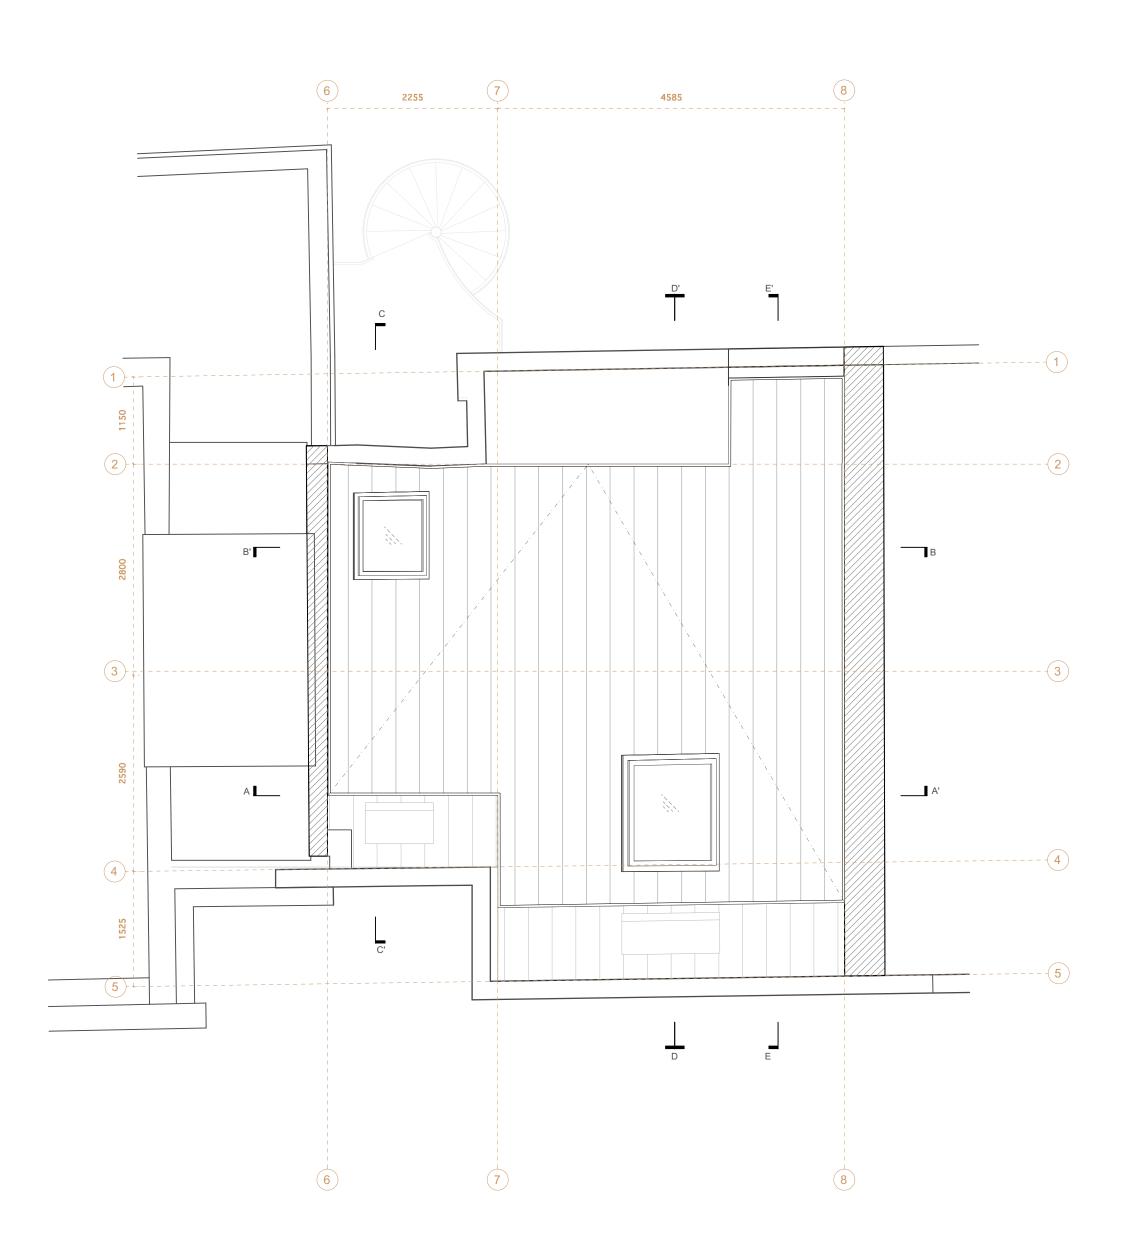

PROPOSED ROOF PLAN 01 1:50 @ A1, 1:100 @ A3 \_ \_ \_ \_ \_ \_ \_ \_ \_ \_ \_ \_ \_ \_ \_ \_

SCALE: 1:50 @ A1, 1:100 @ A3

## PLANNING

| REVISION                                                                                                                                                                                                                                                                          | DATE                                                                                    | ISSUE                                     |     |
|-----------------------------------------------------------------------------------------------------------------------------------------------------------------------------------------------------------------------------------------------------------------------------------|-----------------------------------------------------------------------------------------|-------------------------------------------|-----|
| *                                                                                                                                                                                                                                                                                 | 30/04/21                                                                                | PLANNING SUBMISSION<br>PLANNING AMENDMENT |     |
| NOTE: ALL DRAWINGS BASED ON SURVEY. NVBL DOES NOT<br>ACCEPT RESPONSIBILITY FOR THE ACCURACY OF THE DRAWINGS<br>AND CANNOT ACCEPT LIABILITY FOR ANY PROBLEMS IN THE DESIGN AND<br>CONSTRUCTION OF 022 CAUSED BY THEM.<br>DO NOT SCALE FROM DRAWING. VERIFY ALL DIMENSIONS ON SITE. |                                                                                         |                                           |     |
| Copyright: OFFICE NVBL. All rights reserved.                                                                                                                                                                                                                                      |                                                                                         |                                           |     |
| REVISION<br>*                                                                                                                                                                                                                                                                     | <b>DATE</b><br>15/07/21                                                                 | ISSUE<br>PLANNING Amendment               | REV |
| DO NOT SCALE FROM THIS DRAWING - VERIFY ALL DIMENSIONS ON SITE                                                                                                                                                                                                                    |                                                                                         |                                           |     |
| PROJECT:<br>TITLE:<br>CLIENT:                                                                                                                                                                                                                                                     | NVBL_022_43A Prince of Wales Road<br>Proposed Roof plan<br>Sébastien Rutés, Jane Vosper |                                           |     |
| SCALE:                                                                                                                                                                                                                                                                            |                                                                                         | 1, 1:100 @ A3                             |     |
|                                                                                                                                                                                                                                                                                   | ATED: 30/03/2                                                                           |                                           |     |
| DRAWN:                                                                                                                                                                                                                                                                            | NVBL                                                                                    |                                           |     |
| DRAWING:                                                                                                                                                                                                                                                                          | NVBL_2.                                                                                 | 04_Proposed_Roof Plan                     |     |
|                                                                                                                                                                                                                                                                                   |                                                                                         |                                           |     |