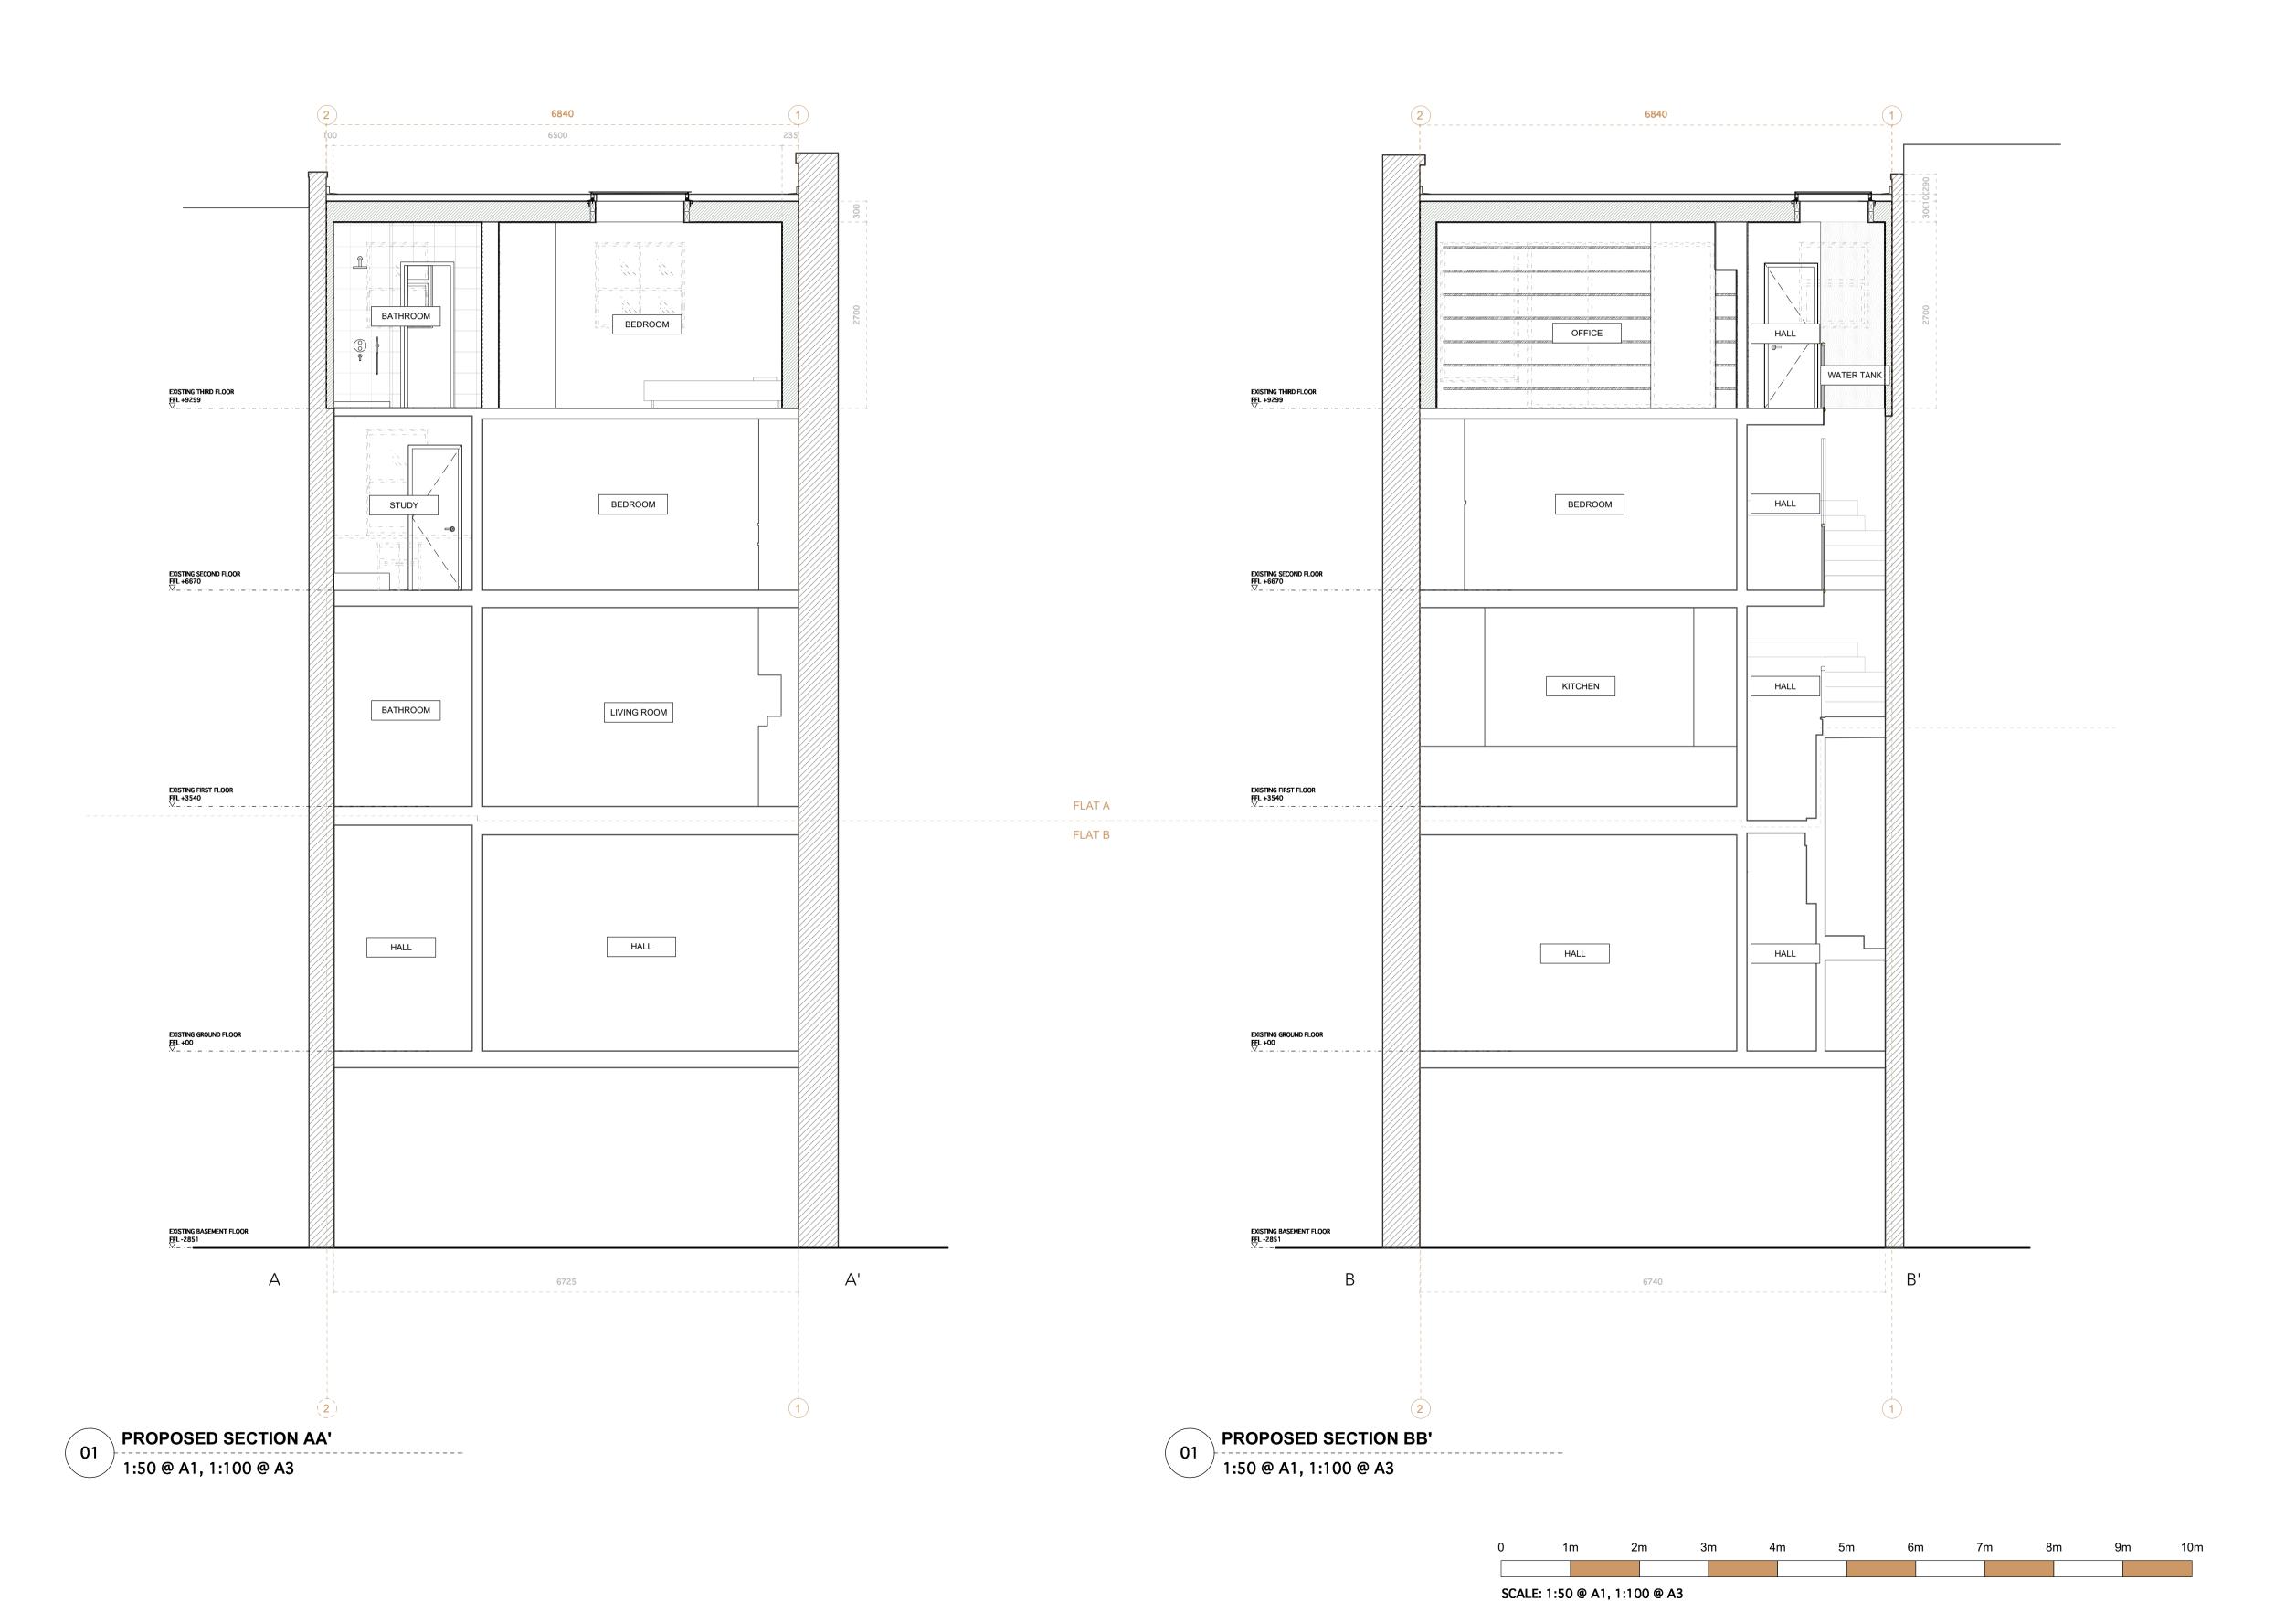

PROJECT: NVBL\_022\_43A Prince of Wales Road

TITLE: Proposed Section AA' BB'

CLIENT: Sébastien Rutés, Jane Vosper
SCALE: 1:50 @ A1, 1:100 @ A3

DATE CREATED: 30/03/2021

DRAWN: NVB

DRAWING: NVBL\_2.11\_Proposed\_Section AA' BB'