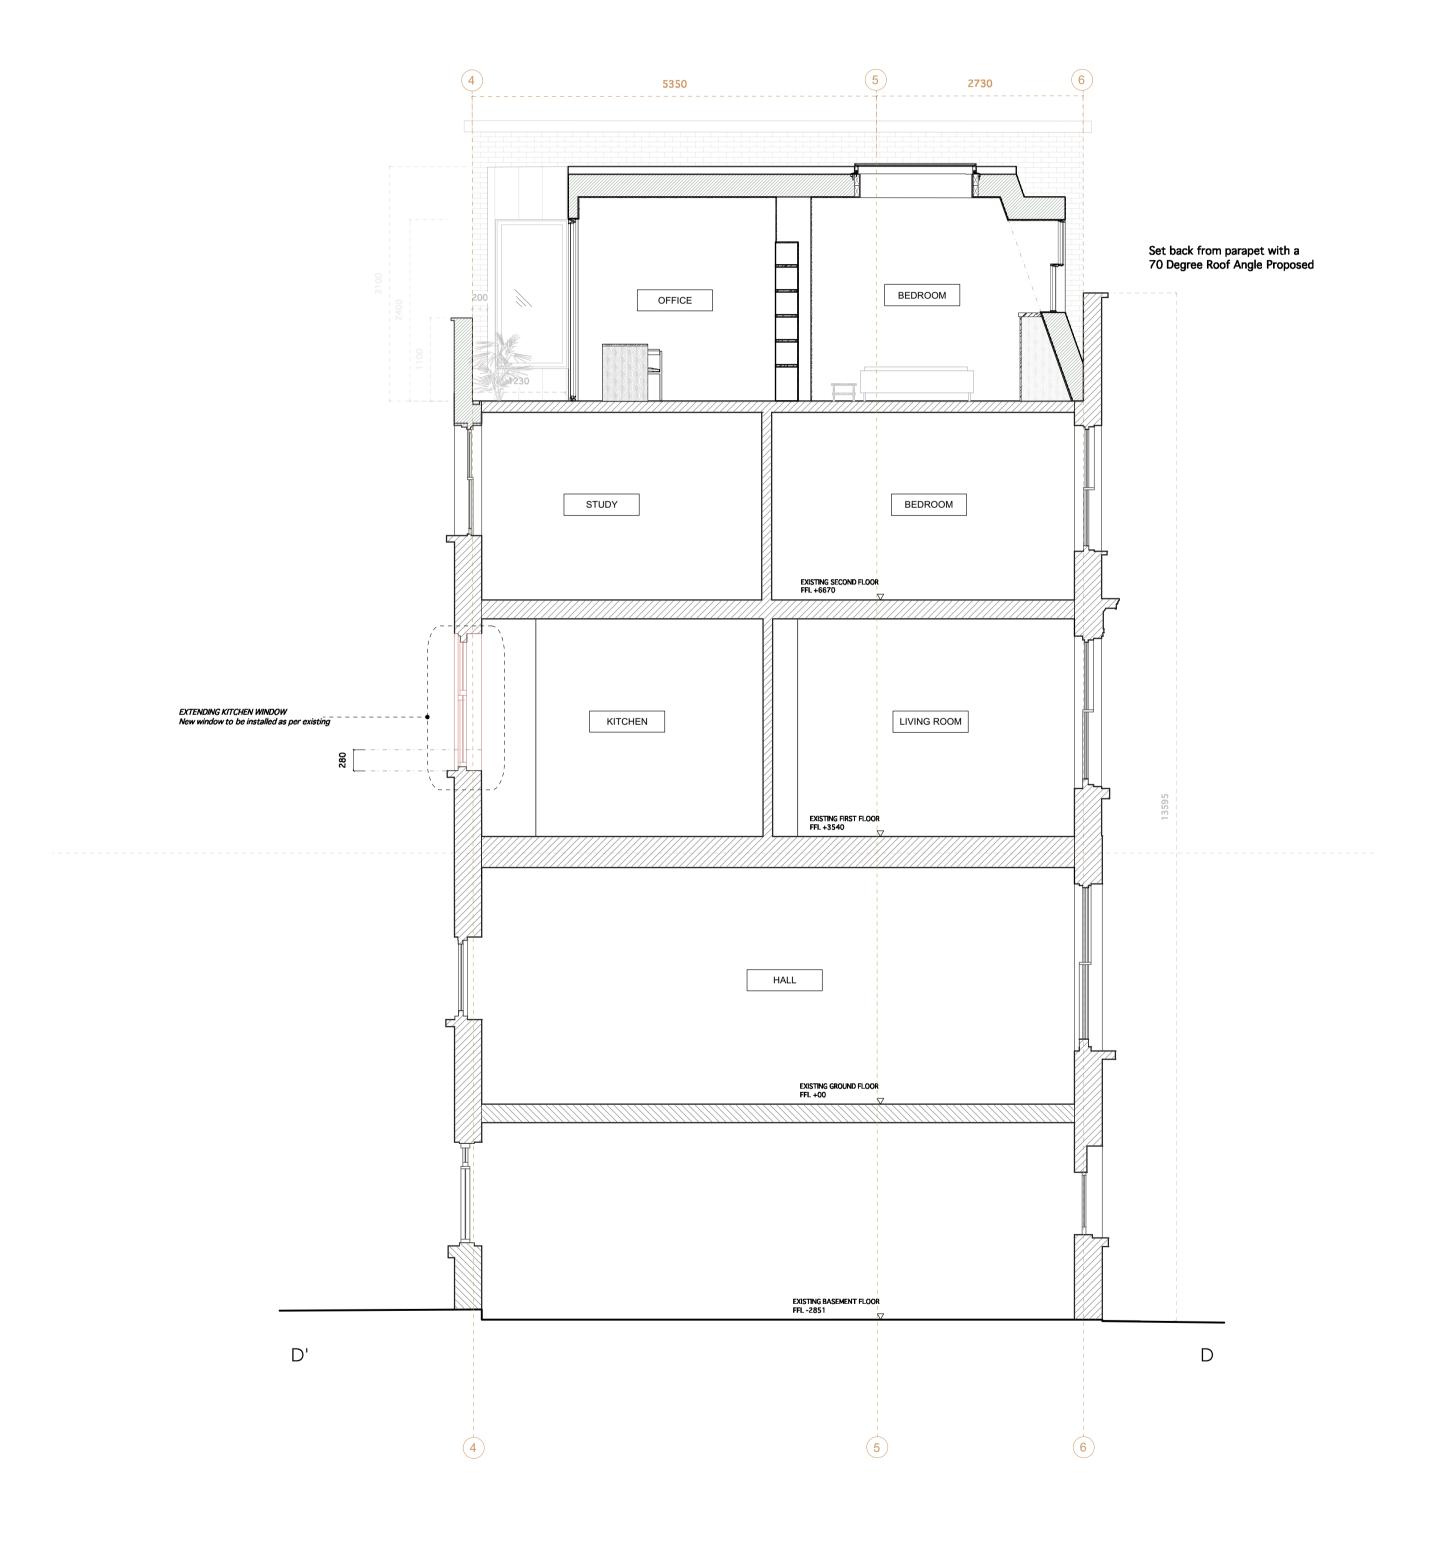

PROPOSED SECTION D'D
1:50 @ A1, 1:100 @ A3

0 1m 2m 3m 4m 5m 6m 7m 8m 9m 10 SCALE: 1:50 @ A1, 1:100 @ A3