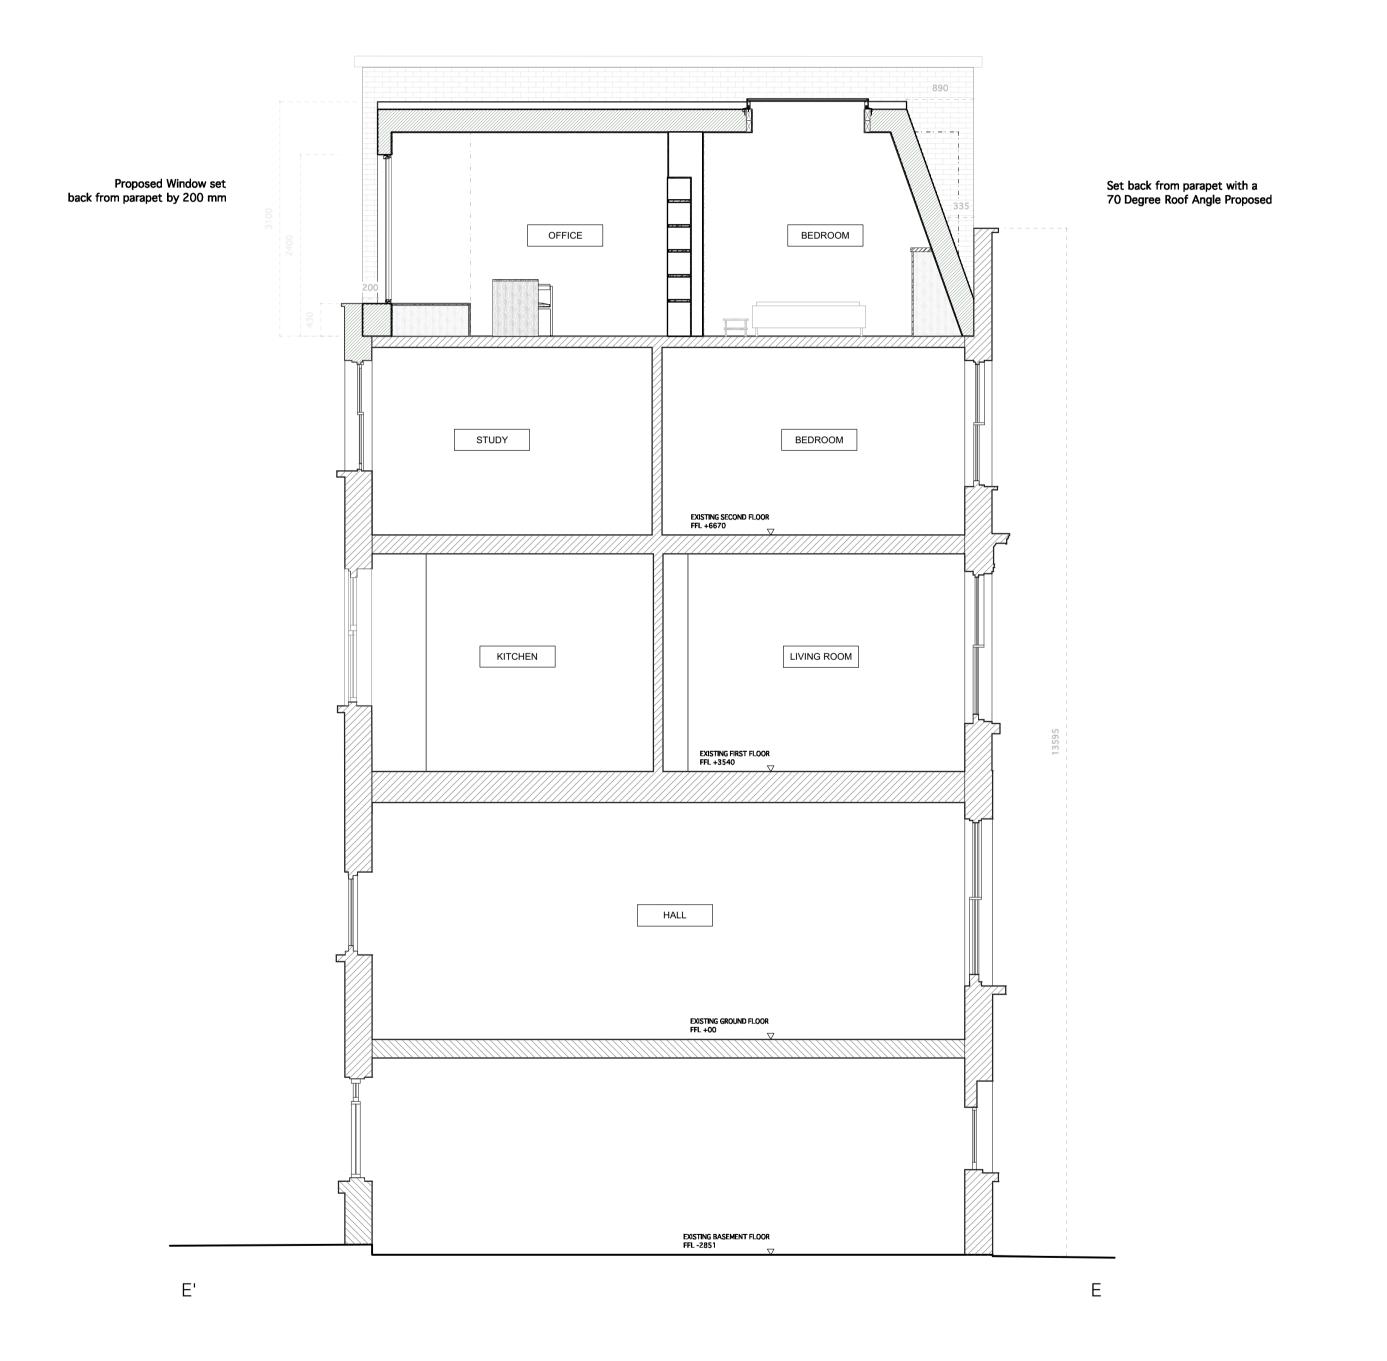

PROPOSED SECTION EE' 01 1:50 @ A1, 1:100 @ A3

SCALE: 1:50 @ A1, 1:100 @ A3

PROJECT: NVBL\_022\_43A Prince of Wales Road

Proposed Section EE' Sébastien Rutés, Jane Vosper 1:50 @ A1, 1:100 @ A3

SCALE: DATE CREATED: 30/03/2021

DRAWN:

DRAWING: NVBL\_2.14\_Proposed\_Section EE'

NVBL

**REV**