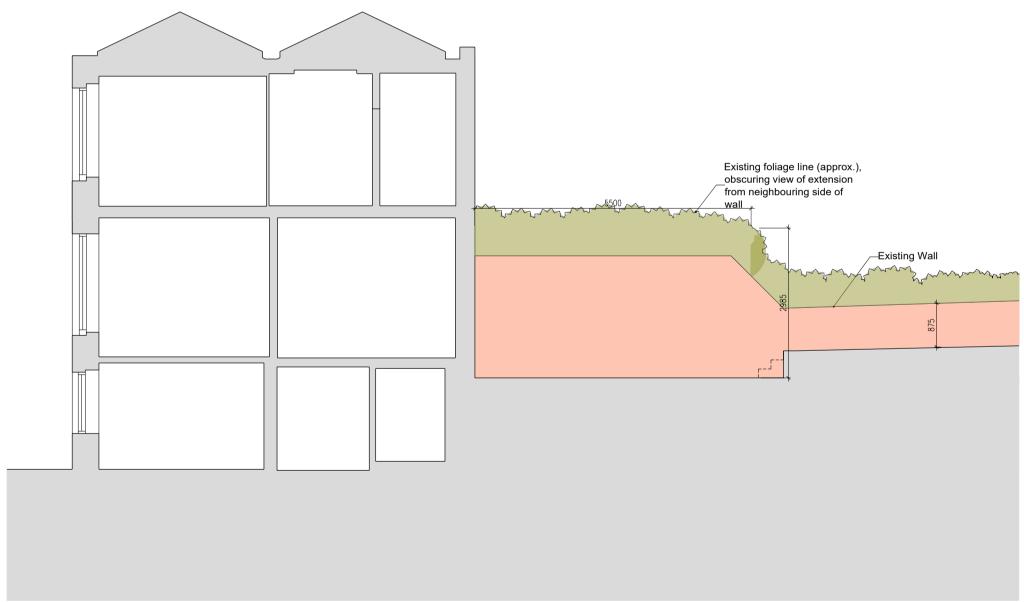

EXISTING SECTION A - A

| 0m           |      | 1r   | n |   |   |   | 2 | 2r | n |   |   |   |   |   | 3 | r | n |   |   |   |   |   | 41 | m | ١ |   |   |   |   |   | 5 | n |
|--------------|------|------|---|---|---|---|---|----|---|---|---|---|---|---|---|---|---|---|---|---|---|---|----|---|---|---|---|---|---|---|---|---|
| <del> </del> | ++   |      | ۰ | ш | 4 | ш | _ | +  | H | - | _ | + | H | + | ш | 4 | - | + | ш | + | _ | _ | -  | + | + | ш | 4 | # | + | - | _ | 4 |
| SCA          | LE 1 | 1:50 |   |   |   |   |   |    |   |   |   |   |   |   |   |   |   |   |   |   |   |   |    |   |   |   |   |   |   |   |   |   |

ALL DIMENSIONS APPROXIMATE

SCHEME DESIGN SUBJECT TO STRUCTURAL ENGINEER /SERVICES ENGINEER, & PLANNERS COMMENT

## BB PARTNERSHIP LTD

CHARTERED ARCHITECTS

Studios 33-34, 10 Hornsey St, London. N7 8EL Tel 020 7336 8555 - e-mail - architect@bbpartnership.co.uk

| client               |          |         |  |  |  |  |  |  |  |  |
|----------------------|----------|---------|--|--|--|--|--|--|--|--|
|                      |          |         |  |  |  |  |  |  |  |  |
|                      |          |         |  |  |  |  |  |  |  |  |
| project              |          |         |  |  |  |  |  |  |  |  |
| 9 Pilgrim's Lane,    |          |         |  |  |  |  |  |  |  |  |
| Hampstead,<br>London |          |         |  |  |  |  |  |  |  |  |
| NW3 1SJ              |          |         |  |  |  |  |  |  |  |  |
| drawing              |          |         |  |  |  |  |  |  |  |  |
| Existing S<br>A - A  | ection   |         |  |  |  |  |  |  |  |  |
| A - A                |          |         |  |  |  |  |  |  |  |  |
|                      |          |         |  |  |  |  |  |  |  |  |
| date                 | scale    | drawn b |  |  |  |  |  |  |  |  |
| Aug 19               | HY       |         |  |  |  |  |  |  |  |  |
| drg.no.              | revision |         |  |  |  |  |  |  |  |  |
| E7D 1                | 20       |         |  |  |  |  |  |  |  |  |