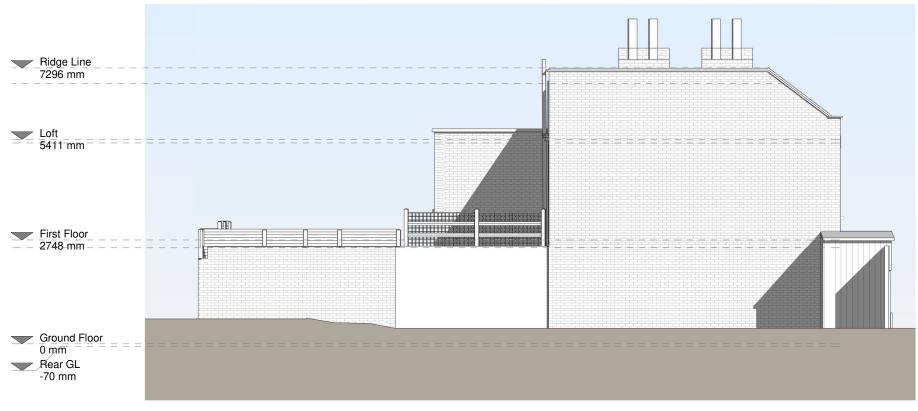

**Rear Elevation** 

Front Elevation

Left Side Elevation

RE

S

m

drawing no. B97844 - 1200 A

Section A - A

**Rear Elevation** 

**Front Elevation** 

Left Side Elevation

Section A - A