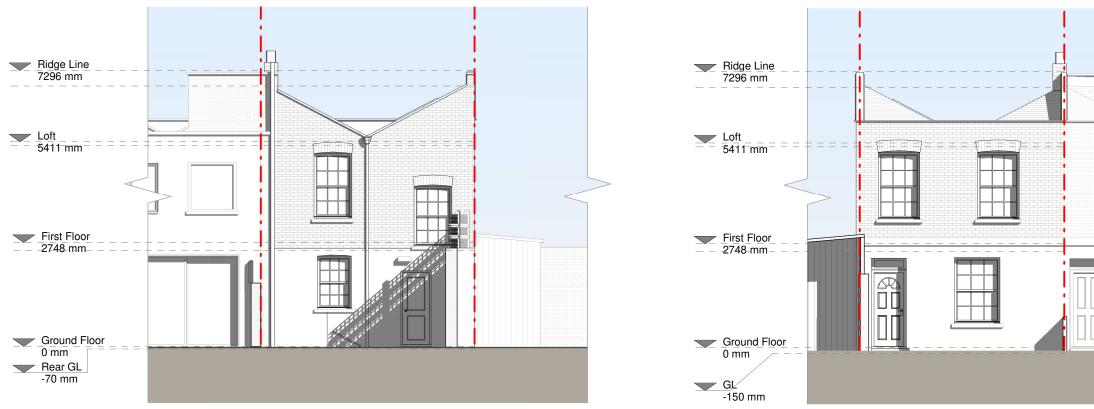

**Rear Elevation** 

Front Elevation

Left Side Elevation

RE

S

m

drawing no. B97844 - 1200 A

Section A - A

**Rear Elevation** 

**Front Elevation** 

Left Side Elevation

Section A - A