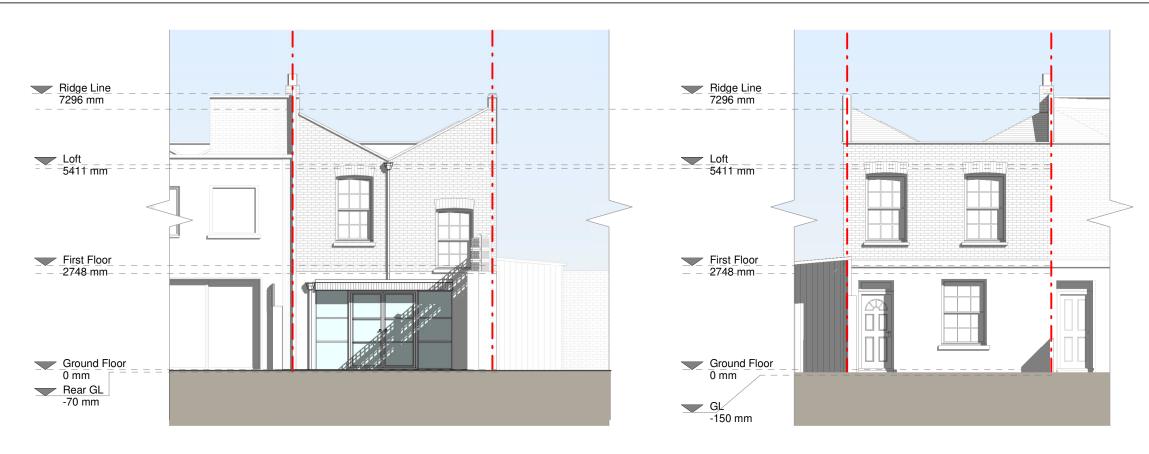

**Rear Elevation** 

Front Elevation

Left Side Elevation

RE

S

m

drawing no. B97844 - 1200 A

Section A - A

**Rear Elevation** 

**Front Elevation** 

Left Side Elevation

Section A - A