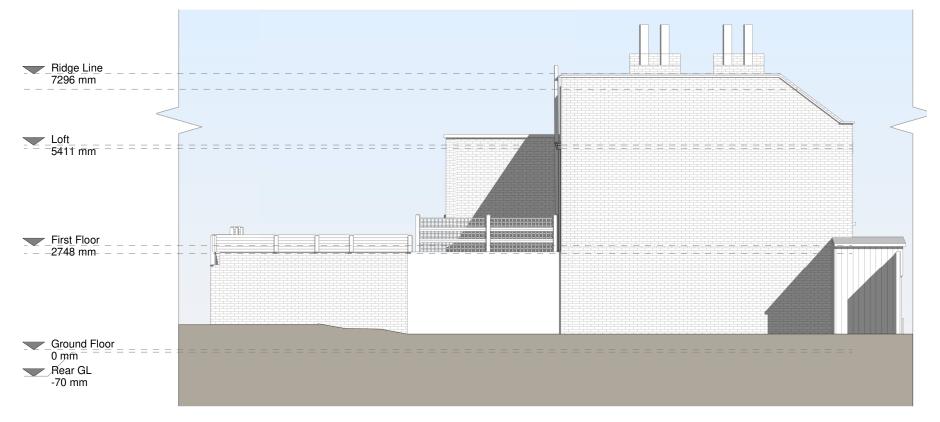

**Rear Elevation** 

Front Elevation

Left Side Elevation

RE

S

m

drawing no. B97844 - 1200 A

Section A - A

**Rear Elevation** 

**Front Elevation** 

Left Side Elevation

Section A - A