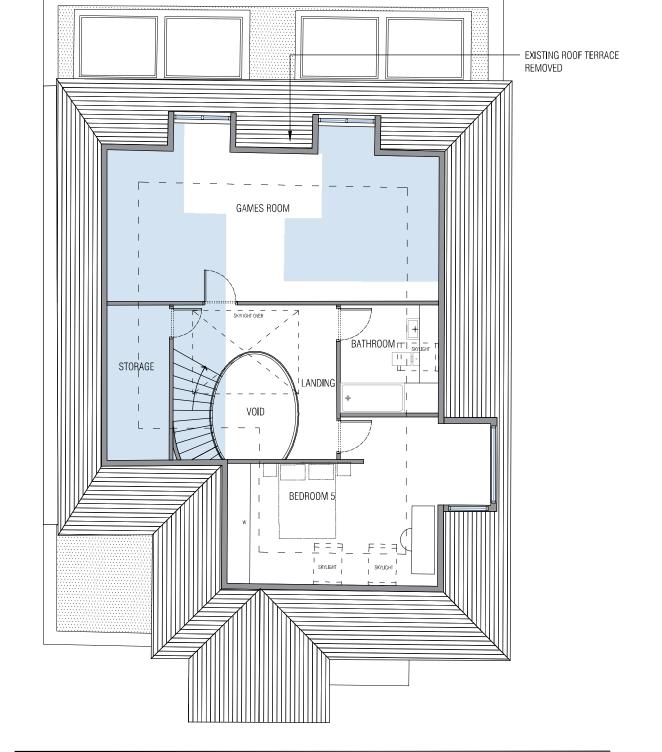

## NOTES

[01] 2nd FLOOR PLAN

| 1:50 1<br>1:100 2<br>1:200 4<br>1:500 0 10 | 2.5<br>5<br>10<br>25 | 1 |
|--------------------------------------------|----------------------|---|
|--------------------------------------------|----------------------|---|

Drawing Status PLANNING

Client MR NOK TO

12 ALVANLEY GARDENS
WEST HAMPSTEAD
LONDON, NW6 1JD

Title PROPOSED PLAN FLOOR

| Scale       | 1:100@A3 | Drawing No.  | PL11 | _ |
|-------------|----------|--------------|------|---|
| Project No. | 20_419   | Revision No. | В    |   |

KEY:

= Proposed Extension

= Existing

= Proposed