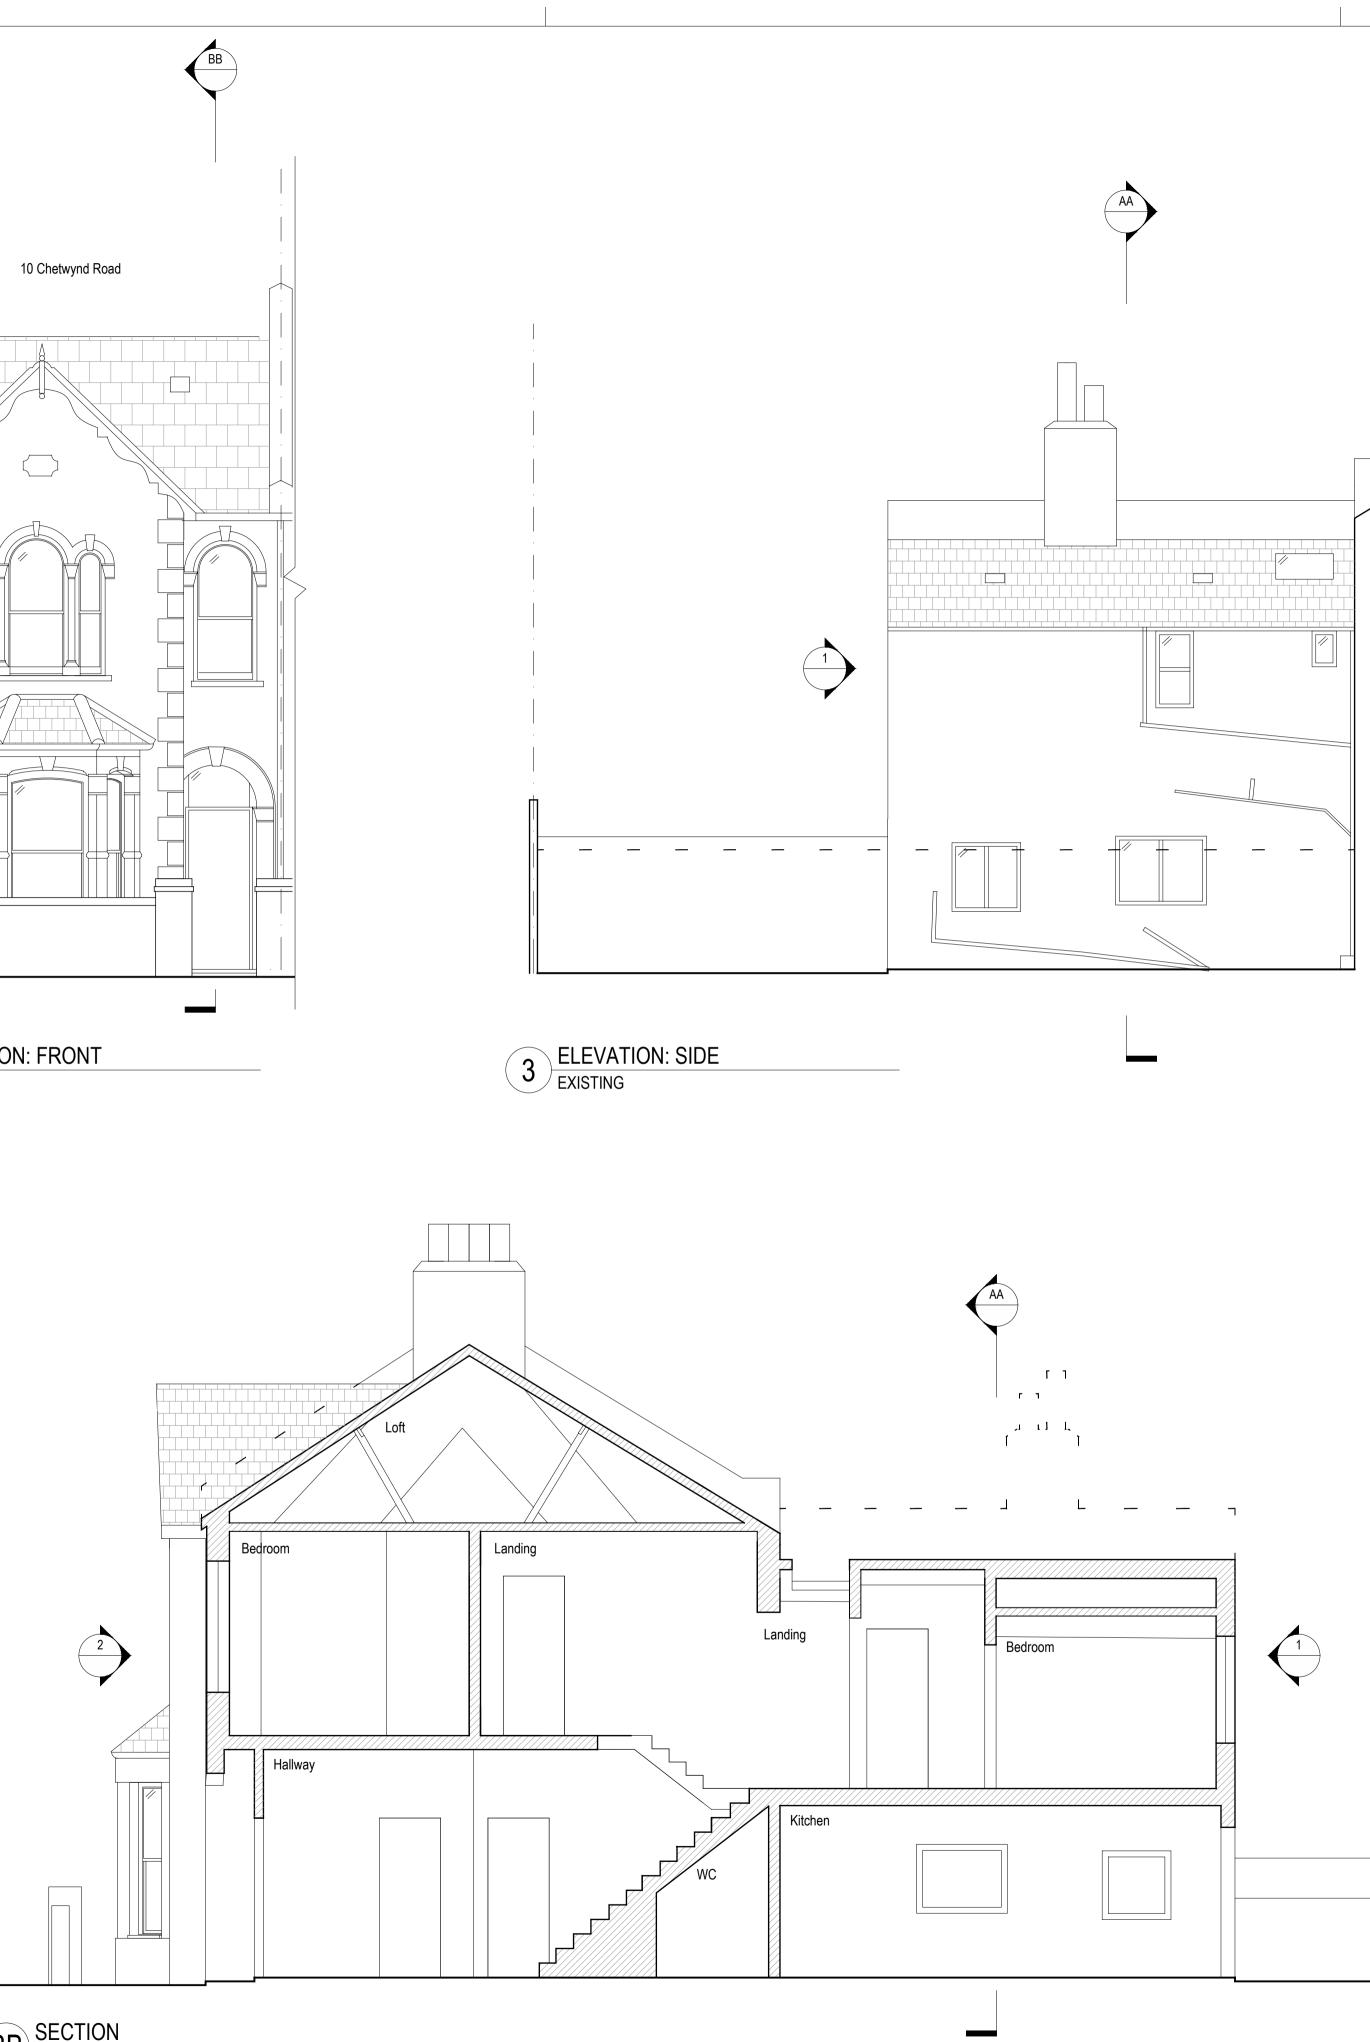

Notes

Rev. Description Date A Planning Application 19.07.2021

Revisions

Project Ground Floor Extension and Loft

188-CHE

Janina Modzelan 10 Chetwynd Road, NW5 1BY

Conversion

Client

Architect

COOKE1-2 Herbal HillFAWCETTLondon, EC1R 5EFARCHITECTS+44 (0)20 7078 4030

Scale 1:50

at A1 size

NOT FOR CONSTRUCTION

Drawing Title

Existing Sections and Elevations

Drawing No.

1:50 0.5 1.5

2.5

CF-188-DR-0200-A