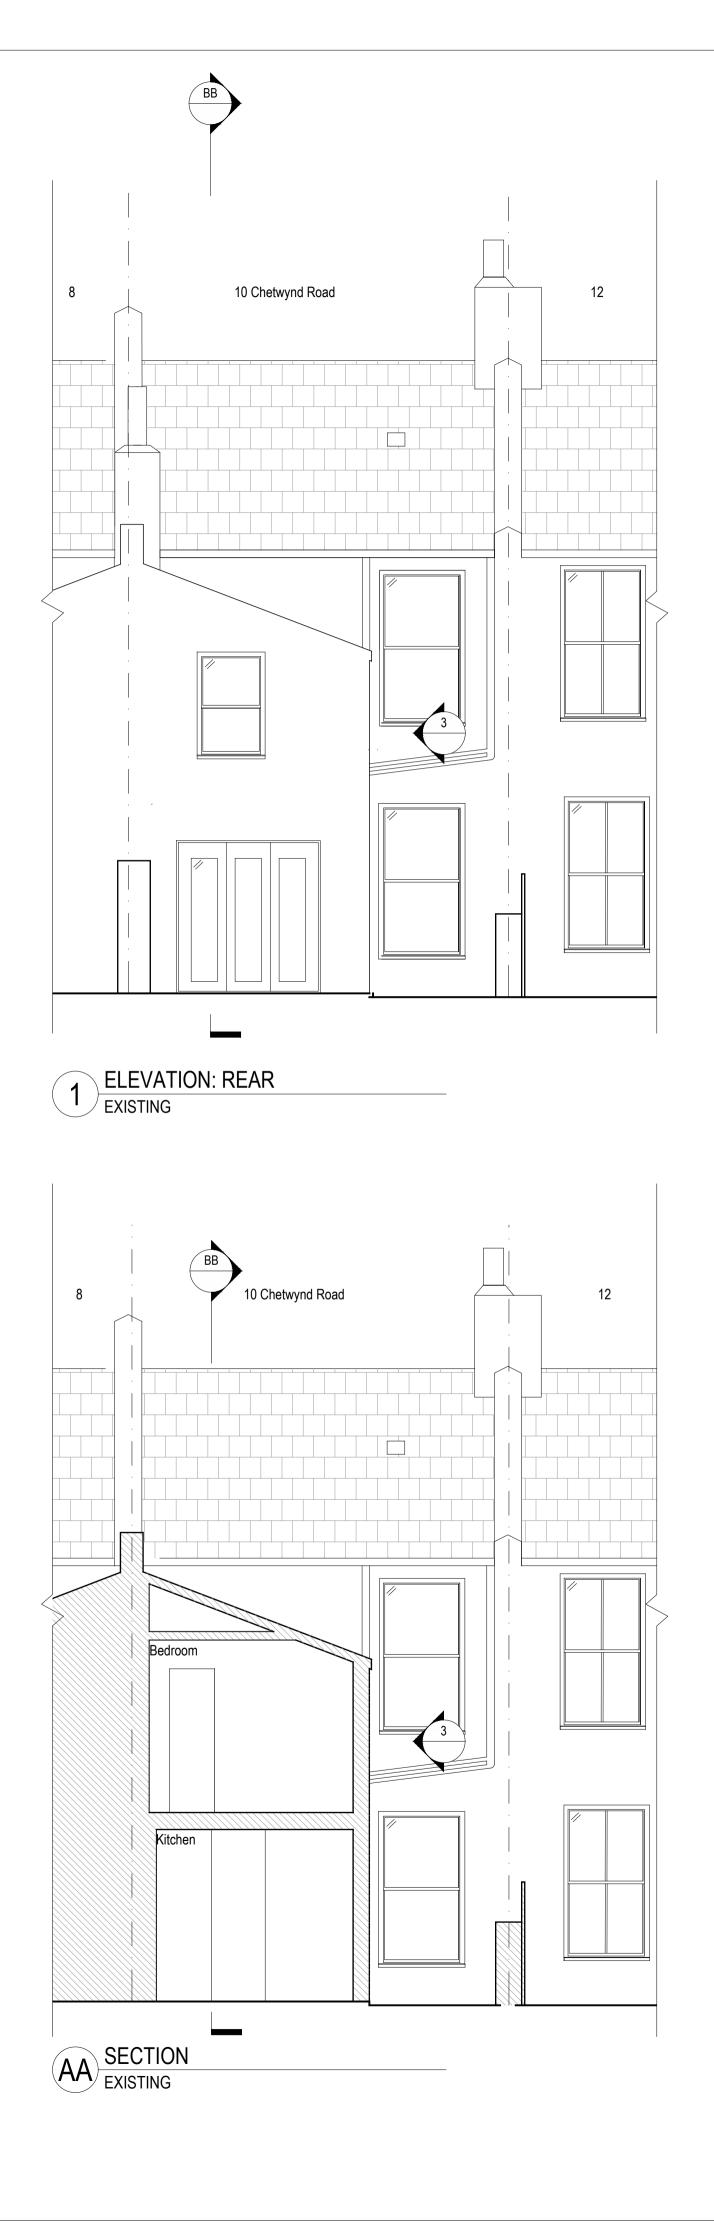

Notes

Rev. Description Date A Planning Application 19.07.2021

Revisions

Project Ground Floor Extension and Loft

188-CHE

Janina Modzelan 10 Chetwynd Road, NW5 1BY

Conversion

Client

Architect

COOKE1-2 Herbal HillFAWCETTLondon, EC1R 5EFARCHITECTS+44 (0)20 7078 4030

Scale 1:50

at A1 size

NOT FOR CONSTRUCTION

Drawing Title

Existing Sections and Elevations

Drawing No.

1:50 0.5 1.5

2.5

CF-188-DR-0200-A