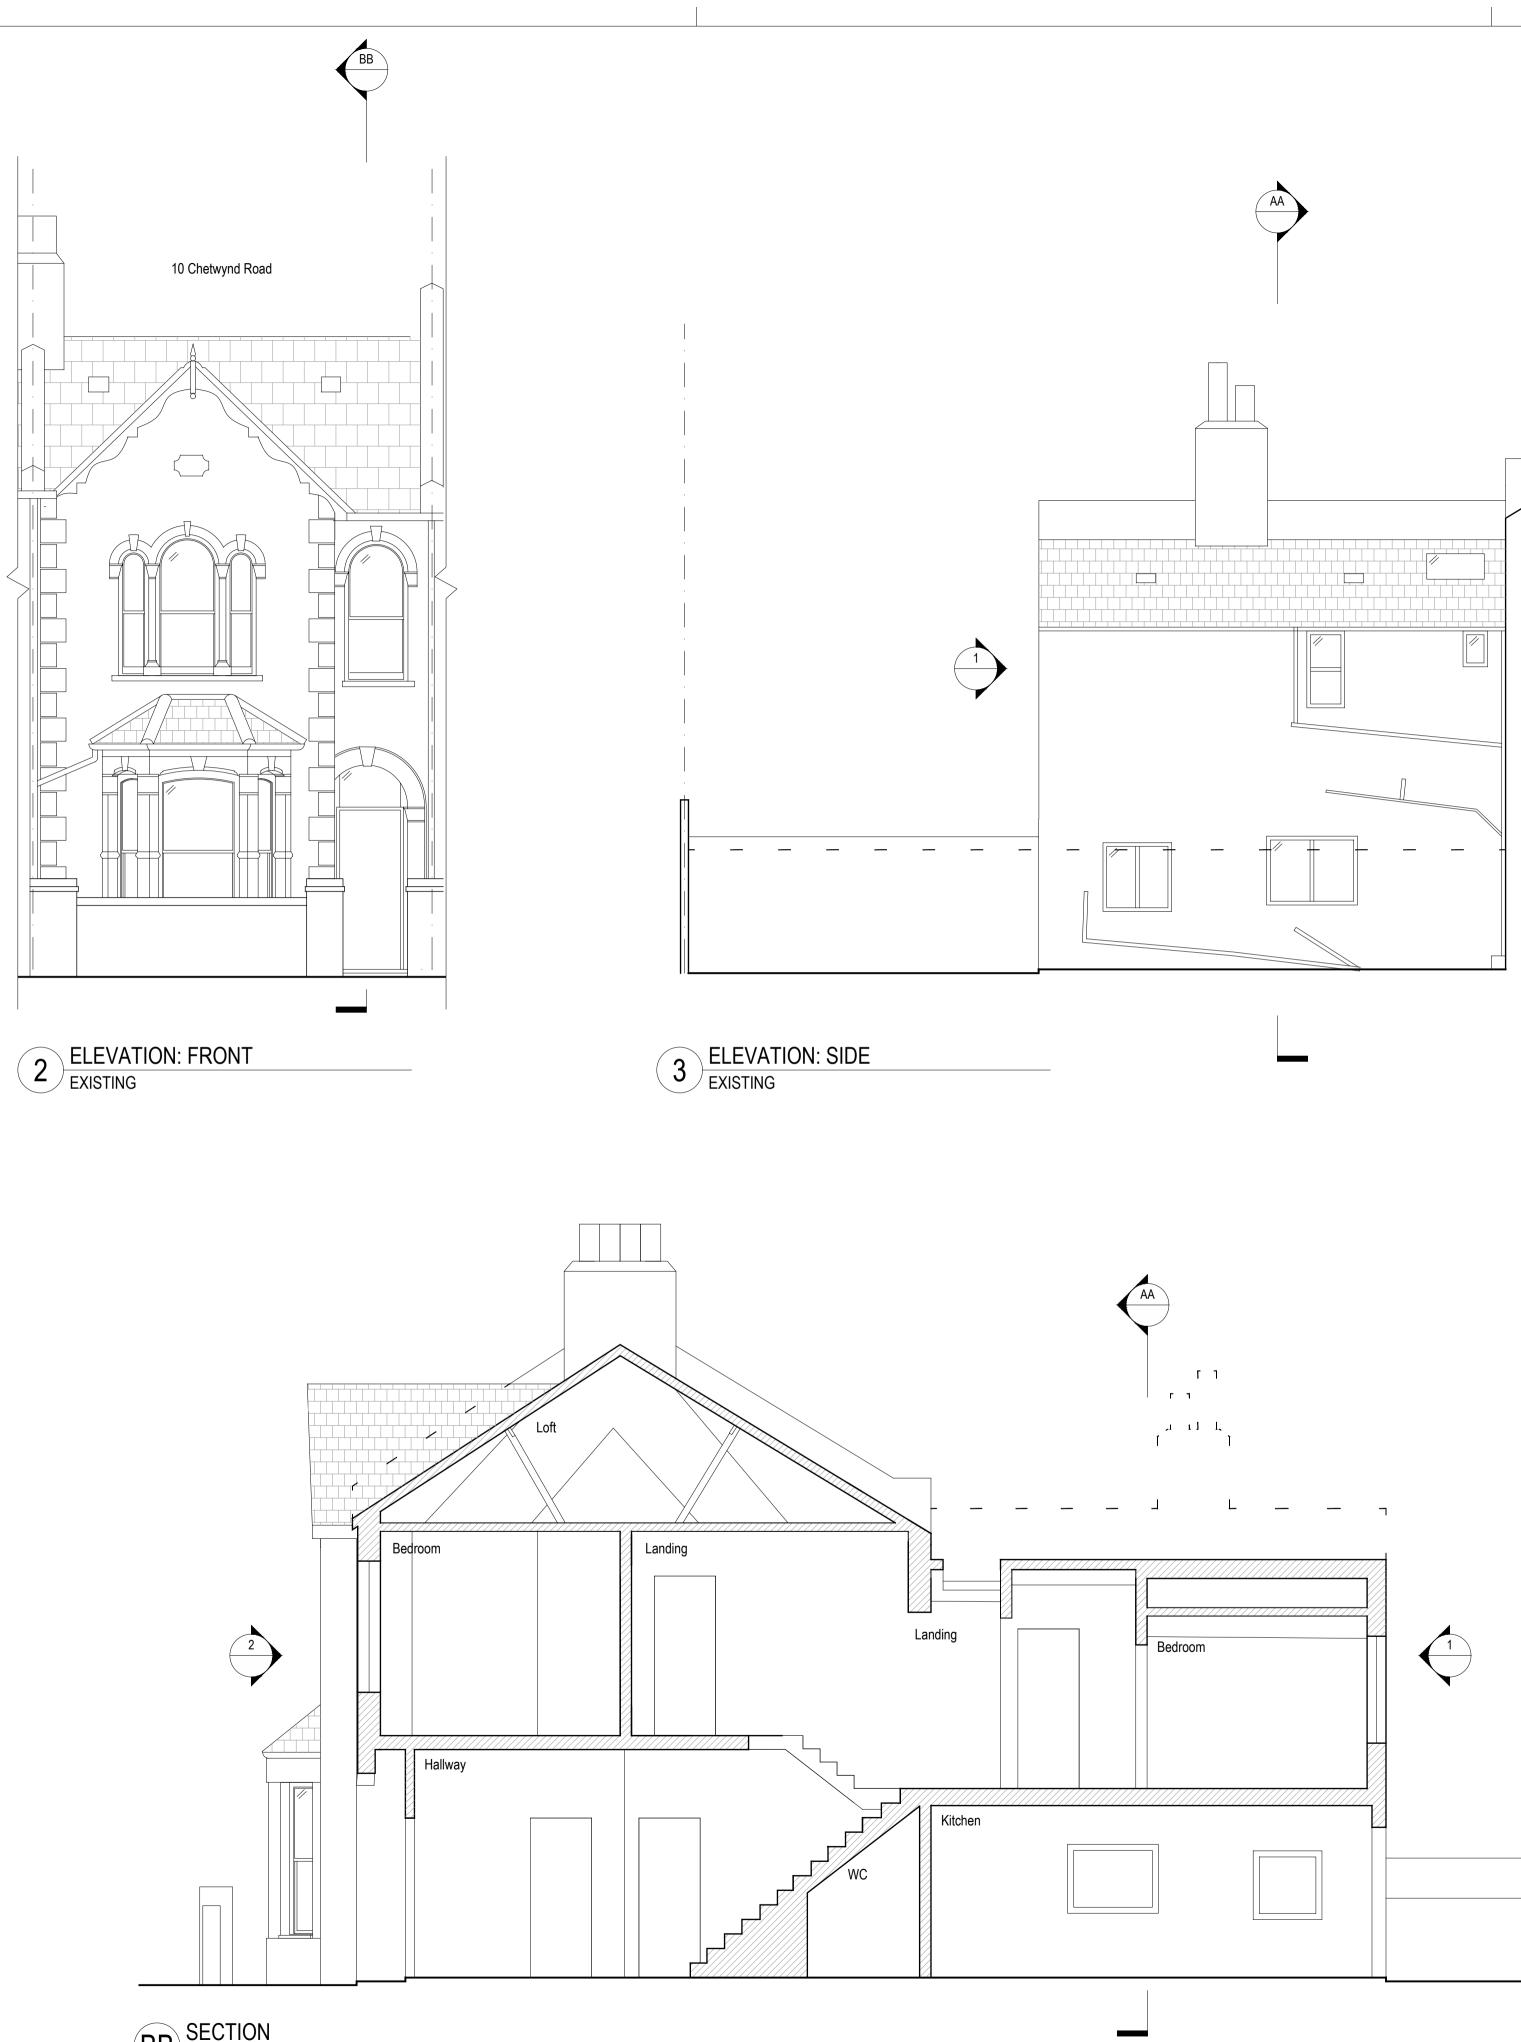

Notes

Rev. Description Date A Planning Application 19.07.2021

Revisions

Project Ground Floor Extension and Loft

188-CHE

Janina Modzelan 10 Chetwynd Road, NW5 1BY

Conversion

Client

Architect

COOKE1-2 Herbal HillFAWCETTLondon, EC1R 5EFARCHITECTS+44 (0)20 7078 4030

Scale 1:50

at A1 size

NOT FOR CONSTRUCTION

Drawing Title

Existing Sections and Elevations

Drawing No.

1:50 0.5 1.5

2.5

CF-188-DR-0200-A