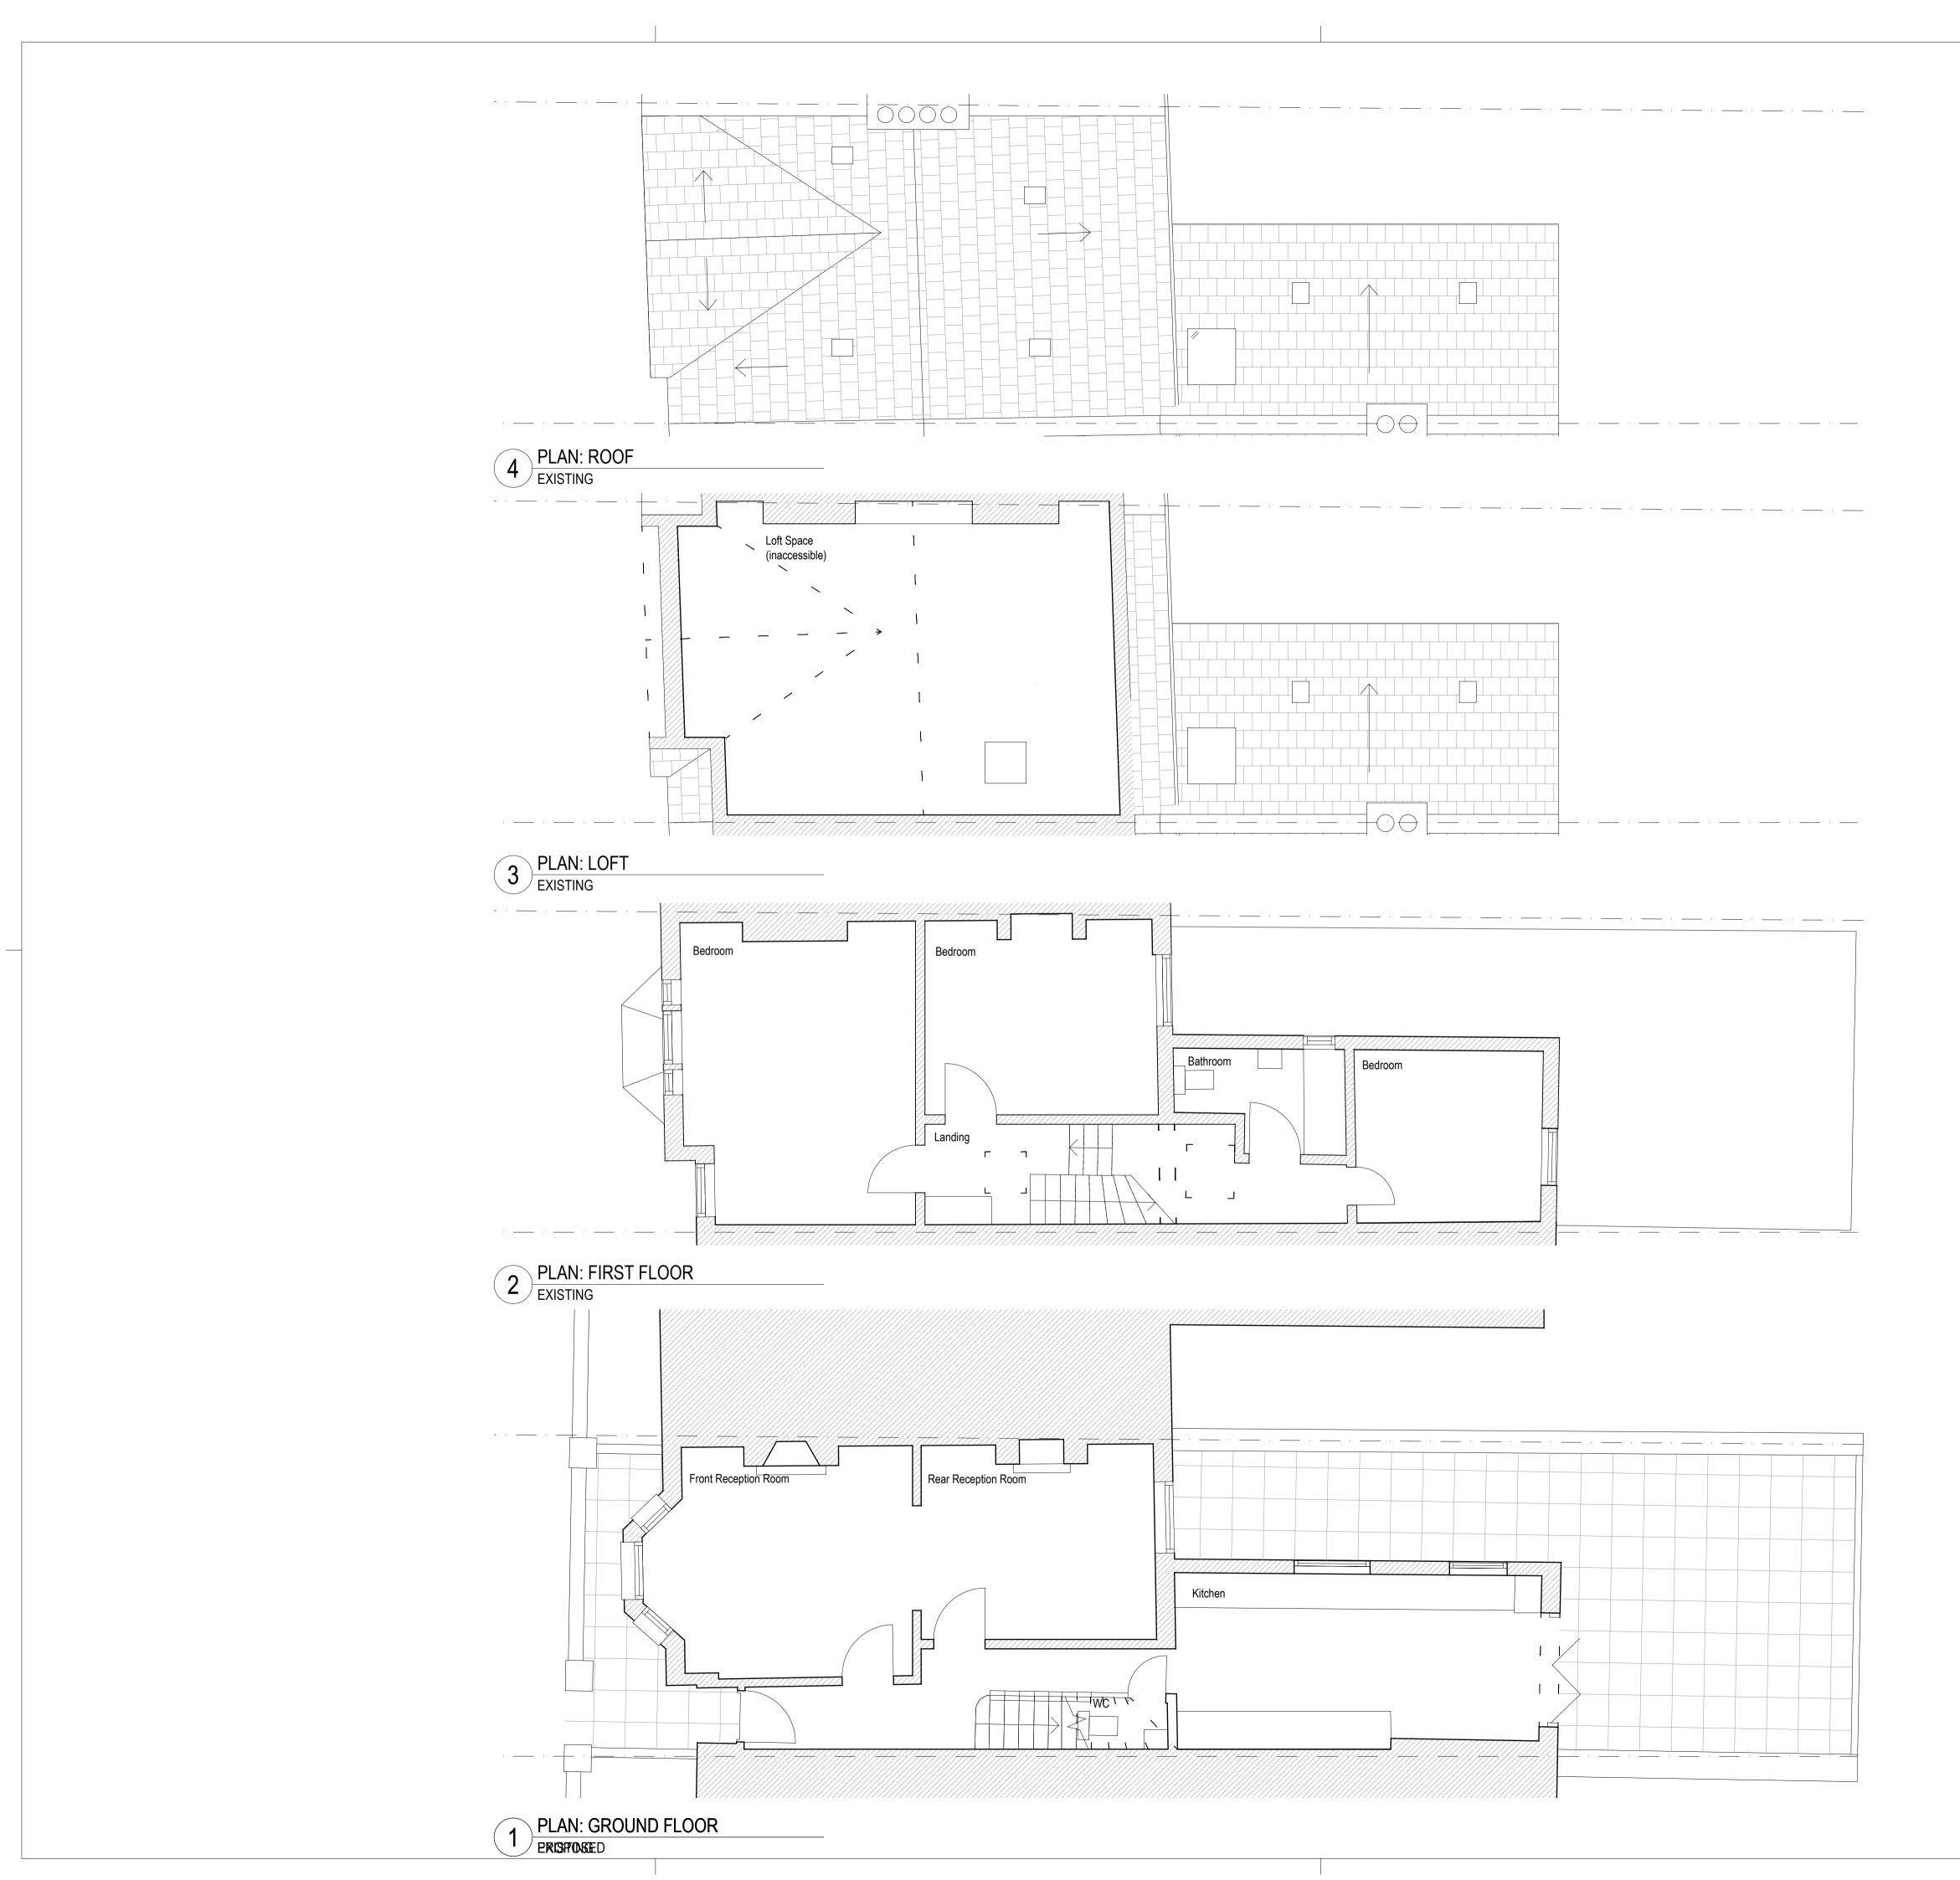

Notes

Date 19.07.2021 A Planning Application

Revisions

Rev. Description

Project Ground Floor Extension and Loft

188-CHE

NOT FOR

CONSTRUCTION

Conversion

Client

Janina Modzelan 10 Chetwynd Road, NW5 1BY

COOKE1-2 Herbal HillFAWCETTLondon, EC1R 5EFARCHITECTS+44 (0)20 7078 4030

CF-188-DR-0100-A

Architect

Scale

1:50

at A1 size

Drawing Title

Drawing No.

Existing Plans