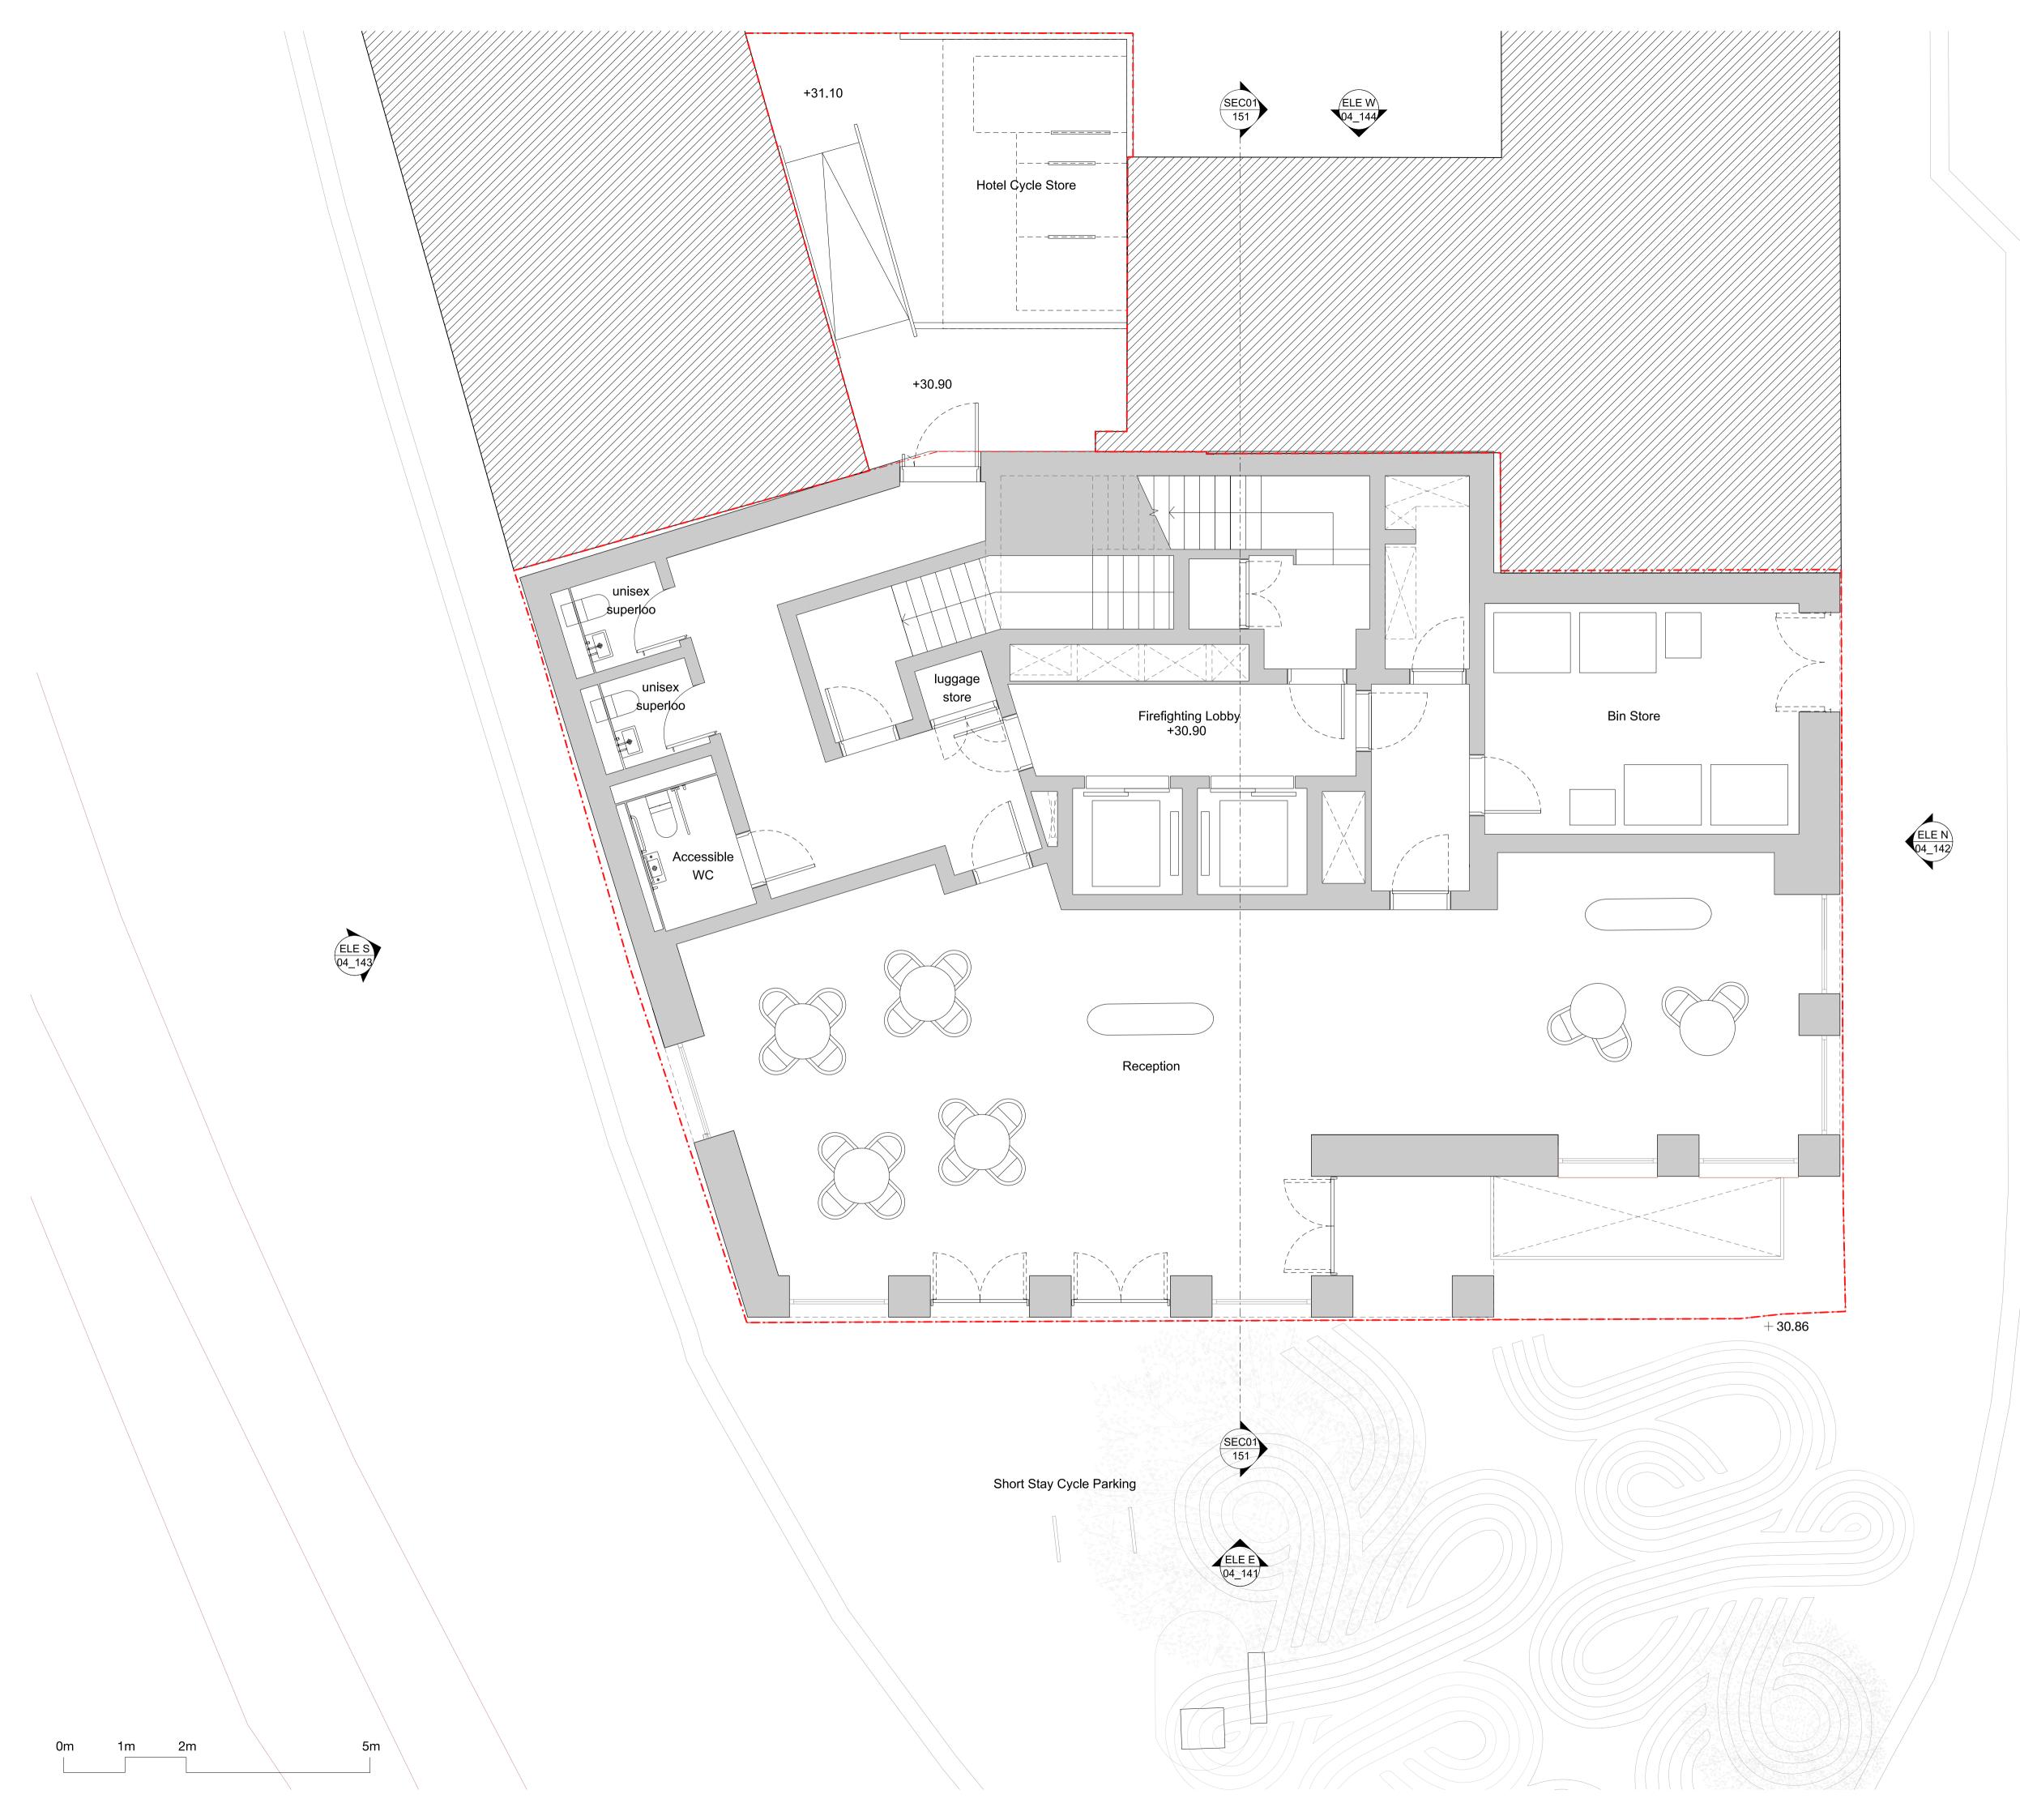

THE INTERNAL LAYOUTS TO THE EXISTING BUILDING ARE SHOWN FOR INFORMATION PURPOSES ONLY AS THE INTERNAL RECONFIGURATION DOES NOT REQUIRE PLANNING PERMISSION AND SHOULD NOT THEREFORE BE CONSIDERED AS PART OF THIS PLANNING APPLICATION

**Drawing Title** Proposed Ground Floor Plan

The Centro Building 39 Plender Street London NW1 0DT

| <b>Drawn</b><br>NA<br><b>Date</b><br>22.01.21 |           | Checked<br>LP      |              | Approved<br>NH<br>Scale<br>1:50 @ A1<br>1:100 @ A3 |          |
|-----------------------------------------------|-----------|--------------------|--------------|----------------------------------------------------|----------|
|                                               |           |                    |              |                                                    |          |
| Project<br>13545                              | Disc<br>A | <b>Level</b><br>00 | Series<br>00 | <b>Drg no.</b><br>100                              | Rev<br>B |