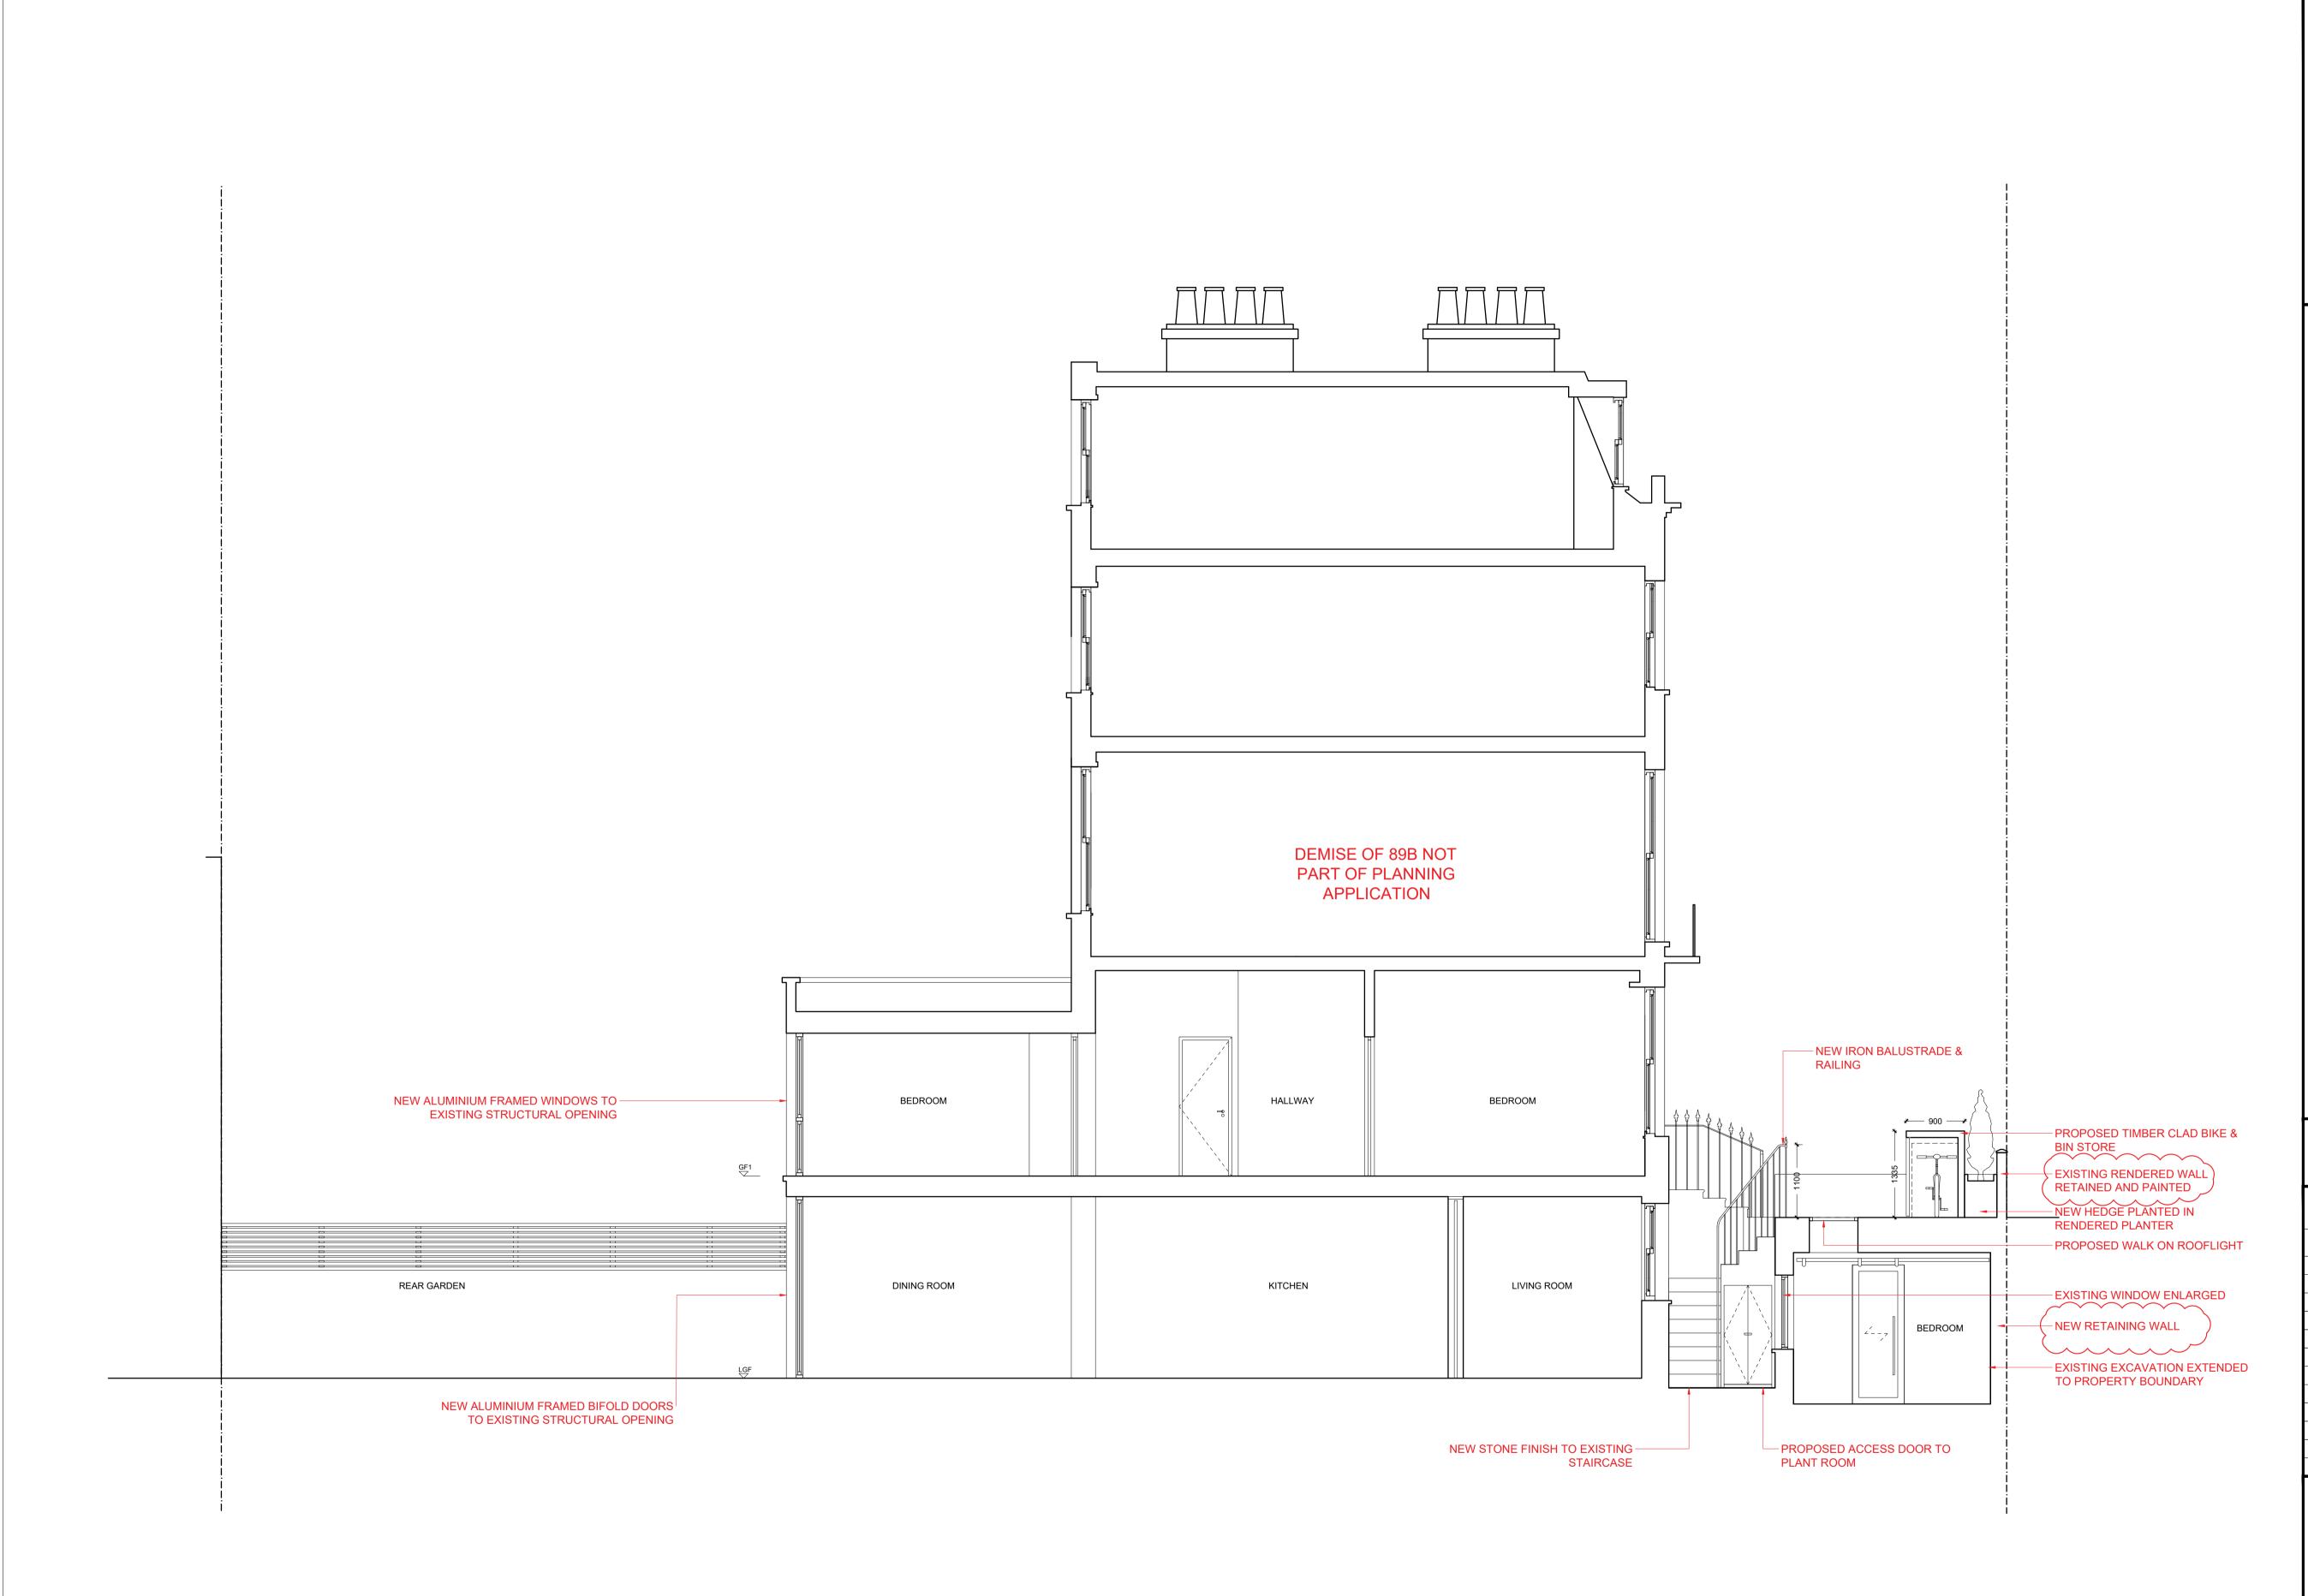

## ALEXANDRA VON PELTZ DESIGN STUDIO

1013 GLOUCESTER AVENUE

PROPOSED SECTION AA

| SCALE       | PAGE       | CHECKED BY | DRAWN BY | DATE       |
|-------------|------------|------------|----------|------------|
| 1:50@A1     | 01 OF 01   | -          | AVP      | 11/05/2021 |
| DRAWING NUM | REV<br>P01 |            |          |            |

1:50

SECTION AA - PROPOSED

SCALE: 1:50