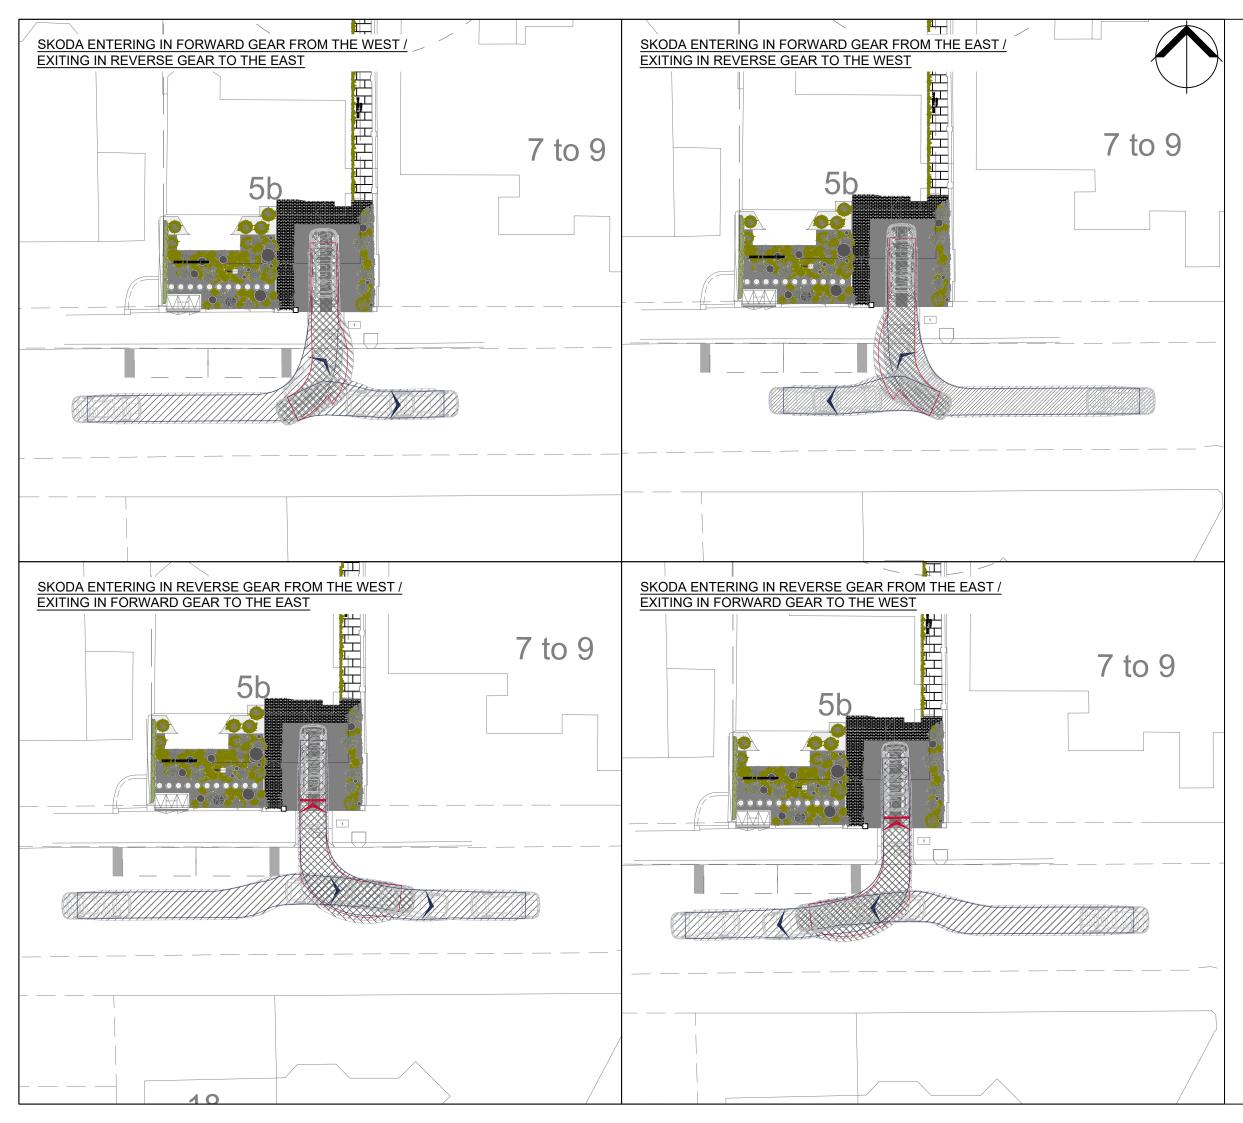

## SWEPT PATH ANALYSIS

| DRAWN BY                                                                                                                             | CHECKED BY | ME         | APPROVED BY | ME      |
|--------------------------------------------------------------------------------------------------------------------------------------|------------|------------|-------------|---------|
| JP                                                                                                                                   |            | 16/07/2021 | 16/         | 07/2021 |
| SCALE @ A3                                                                                                                           |            | DATE       |             |         |
| 1:250                                                                                                                                |            | 16/07/2021 |             |         |
| PROJECT NO.                                                                                                                          |            | DRAWING NO | ).          | REV.    |
| 21-T098                                                                                                                              |            |            | 01          | -       |
| Iceni Projects accept no responsibility for any unauthorised amendments to this drawing. Only figured dimensions are to be worked to |            |            |             |         |