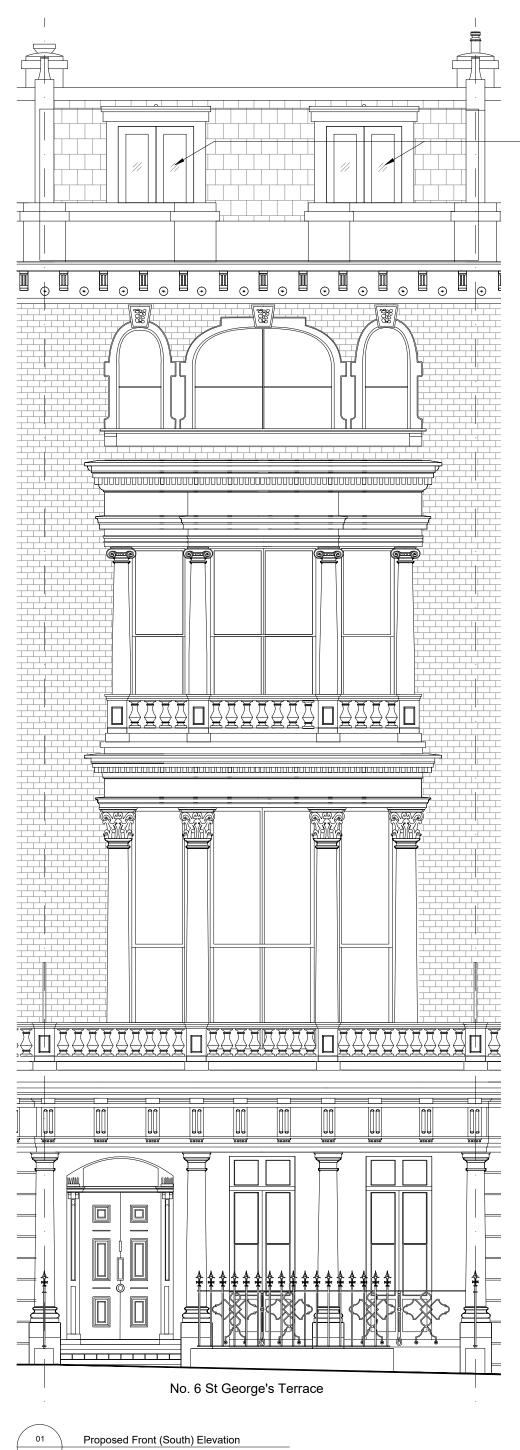

Replace 2x new french timber doors - size and design to match existing

Repair blown or cracked render. Reinstate any missing rustication and detailing. Minimal original material to be removed during repair works

Clean, rub down and repair all timberwork with Repair Care products as per manufacturer's specifications. Redecorate timberwork using good quality white exterior wood paint

Rub down, clean and repair as necessary all metal work

Redecorate all render using primer and final coat of Dulux Weathershield Masonry Paint. Colour: White.

Redecorate all timberwork using primer and final coat of Dulux Weathershield Wood Paint. Colour: White. Entrance door colour: Black

Redecorate all metalwork with primer and two coats of exterior metal paint

| Rev.  | Description.                              | By | Date     |
|-------|-------------------------------------------|----|----------|
| 01    | For Planning / Listed Building<br>Consent | MC | 08.12.20 |
| 02    | For Planning / Listed Building<br>Consent | MC | 20.07.21 |
| Clien | t                                         |    |          |

Mr & Mrs Johnson

Project

Title

6 St George's Terrace **Proposed Front (South)** Elevation Project No. Drawing No. Rev. 02 20-14 20.271

| 0.5      | 1  | 1.5                | 2    | 2.5m      |  |
|----------|----|--------------------|------|-----------|--|
| 1:50 @ A | 42 |                    |      |           |  |
| Drawn    |    |                    | Date |           |  |
|          |    | 0.5 1<br>1:50 @ A2 |      | 1:50 @ A2 |  |