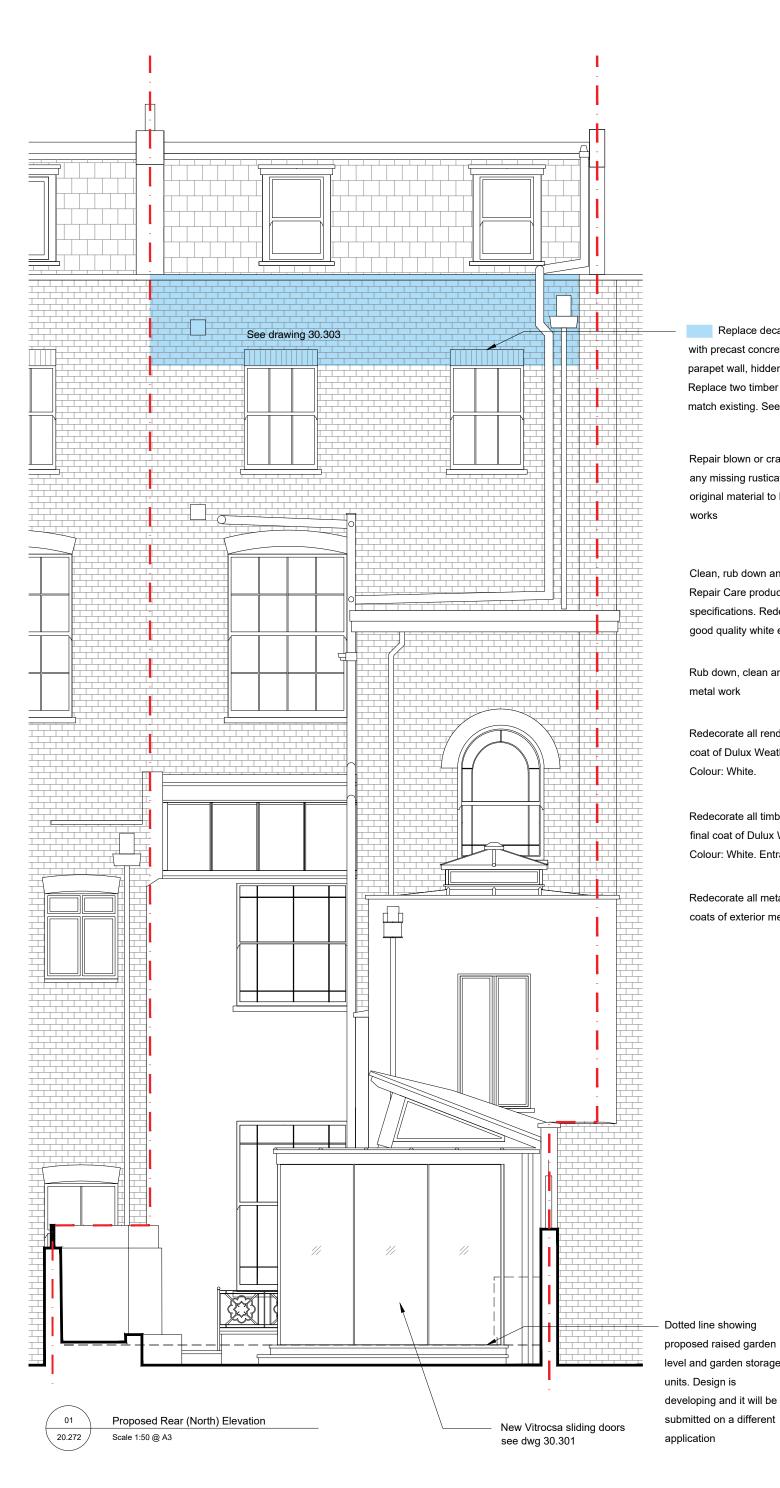

Replace decayed wooden lintels above windows with precast concrete lintels as per SE details. Rebuild parapet wall, hidden gutter detail and replace coping stone. Replace two timber sash windows - size and design to match existing. See drawing 30.303

Repair blown or cracked render. Reinstate any missing rustication and detailing. Minimal original material to be removed during repair works

Clean, rub down and repair all timberwork with Repair Care products as per manufacturer's specifications. Redecorate timberwork using good quality white exterior wood paint

Rub down, clean and repair as necessary all metal work

Redecorate all render using primer and final coat of Dulux Weathershield Masonry Paint. Colour: White.

Redecorate all timberwork using primer and final coat of Dulux Weathershield Wood Paint. Colour: White. Entrance door colour: Black

Redecorate all metalwork with primer and two coats of exterior metal paint

| OI:  |                                           |    |          |
|------|-------------------------------------------|----|----------|
| 02   | For Planning / Listed Building<br>Consent | MC | 20.07.21 |
| 01   | For Planning / Listed Building<br>Consent | MC | 08.12.20 |
| Rev. | Description.                              | Ву | Date     |