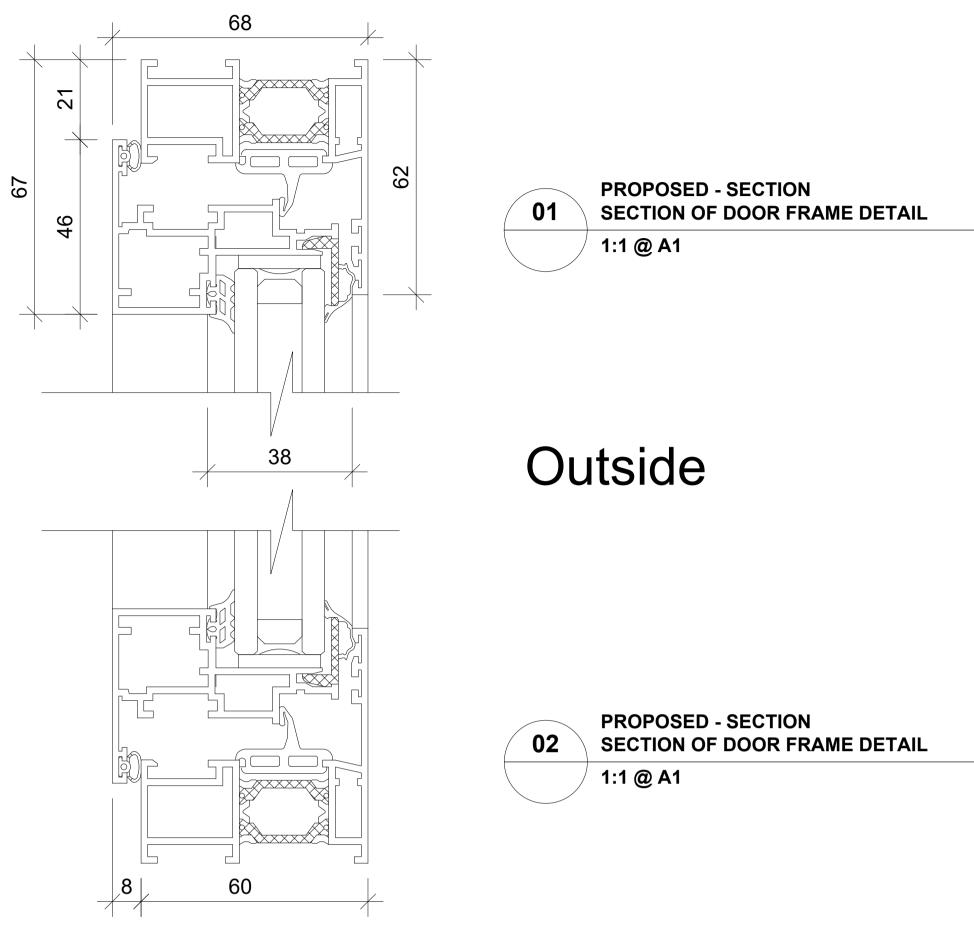

Outside

0 .01 .025 .05 .1m

THIS SCHEME IS SUBJECT TO TOWN PLANNING AND ALL OTHER NECESSARY CONSENTS. DIMENSIONS, AREAS AND LEVELS WHERE GIVEN ARE ONLY APPROXIMATE AND SUBJECT TO SITE SURVEY. ALL DIMENSIONS ARE TO BE CHECKED ON SITE. THIS DRAWING IS TO BE READ IN CONJUNCTION WITH ALL RELEVANT CONSULTANTS' AND/OR SPECIALISTS' DRAWINGS/DOCUMENTS AND ANY DISCREPANCIES OR VARIATIONS ARE TO BE NOTIFIED TO THE DESIGNER BEFORE THE AFFECTED WORK COMMENCES.