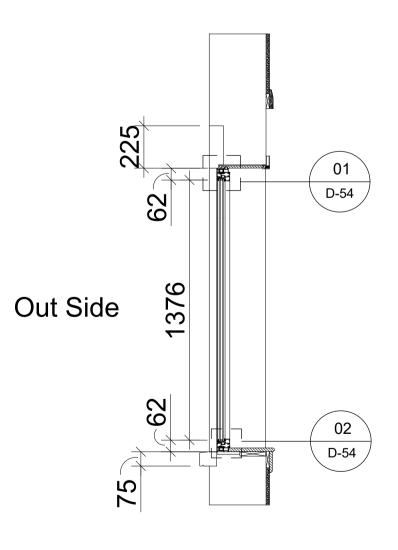

## **PROPOSED - SECTION** SECTION OF DOOR

Suite 7, Galley House Moon Lane, Barnet, Herts, EN5 5YL t 020 8449 5999 f 020 8440 2488 office@jhaltd.co.uk www.jhaltd.co.uk

| PROJECT    | 52 GOODGE STREET<br>W1T 4LZ |            |          |
|------------|-----------------------------|------------|----------|
| DRAWING    | PROPOSED<br>ELEVATIONS      |            |          |
|            | WINDOW SECTIONS             |            |          |
| SCALE      | 1:100 @ A1 1:20 @ A1        |            |          |
| DATE       | JULY 2021                   |            |          |
| DRAWN BY   | SS                          | CHECKED BY | JH       |
| DRAWING No | 452-D-53                    |            | REV<br>- |