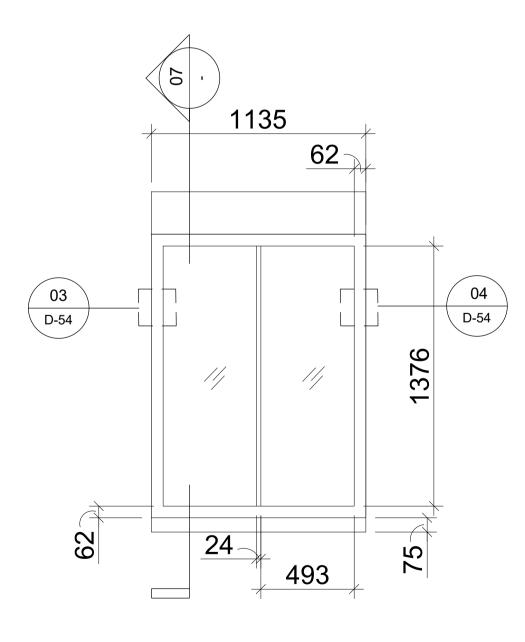

## **PROPOSED - SECTION** SECTION OF DOOR

Suite 7, Galley House Moon Lane, Barnet, Herts, EN5 5YL t 020 8449 5999 f 020 8440 2488 office@jhaltd.co.uk www.jhaltd.co.uk

| PROJECT    | 52 GOODGE STREET<br>W1T 4LZ |            |          |
|------------|-----------------------------|------------|----------|
| DRAWING    | PROPOSED<br>ELEVATIONS      |            |          |
|            | WINDOW SECTIONS             |            |          |
| SCALE      | 1:100 @ A1 1:20 @ A1        |            |          |
| DATE       | JULY 2021                   |            |          |
| DRAWN BY   | SS                          | CHECKED BY | JH       |
| DRAWING No | 452-D-53                    |            | REV<br>- |